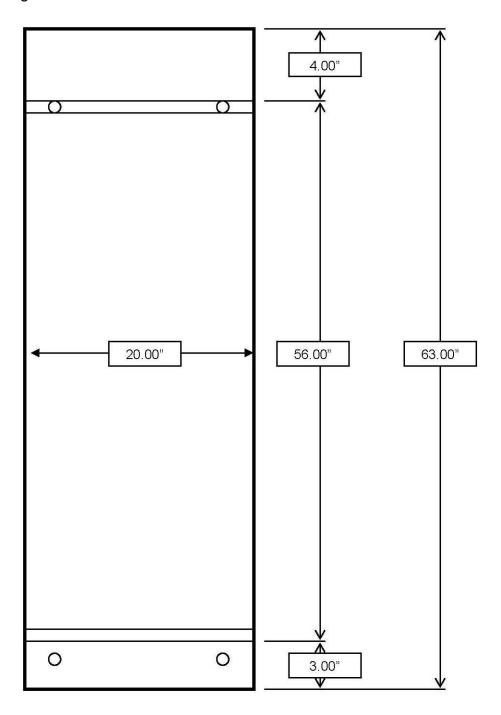

## Metropolitan Nashville & Davidson County Street Pole Banner Program Construction Specifications

- 1. The size of the banner, not including the top and bottom sleeves is 20" x 56". The size including sleeves is 20" x 63". The banner width can be between 19" and 20" but must not be wider than 20". There can be no variance in banner length. The top banner sleeve has to have a minimum opening of 4 inches. The bottom banner arm sleeve needs to have an opening of 3 inches.
- 2. The banner material must be an acrylic coated, 100% polyester fabric or Desert Block Out 13 ounce reinforced vinyl. The banner must be mildew resistant, ultraviolet resistant, water repellent, flame retardant, and able to withstand outdoor use.
- 3. Banners must be printed; no decals or stickers. Banners must be printed on both sides.
- 4. Each banner must have a sleeve at the top and a sleeve at the bottom. The top sleeve must be exactly 4" from the top seam to the top of the banner when laid flat. The bottom sleeve must be 3" from the seam to the bottom of the banner when laid flat. All pole hems must be reinforced and double stitched. Any banner that is not double stitched will not be hung. There will be no exceptions.
- 5. The banner must include six (6) grommets; two (2) at the top and four (4) at the bottom. The grommets at the top should be sewn into the stitching between the banner and the sleeve. The top grommets need to be one inch (1") in from the outside edge of the banner (see diagram). The bottom grommets will need to be sewn into the bottom sleeve. There will need to be two (2) grommets on the "front" of the sleeve and two (2) grommets on the "back" of the sleeve. The front and back grommets will need to line up. The bottom grommets need to be one and a half inches (1 ½") from the outside edge of the banner. We will need to be able to put a pole in the bottom sleeve.
- 6. The bottom grommets must each have at least a ½" opening.
- 7. Banner applicants must supply enough nylon ties (10 more than banners) to tie the banners to the poles. The nylon ties need to be 16" long and must be able to fit through the bottom grommet holes.
- 8. Any changes to the above specifications will need to be approved.
- 9. Banners will not be installed if they do not meet the above specifications.

## Banner Diagram - Front View