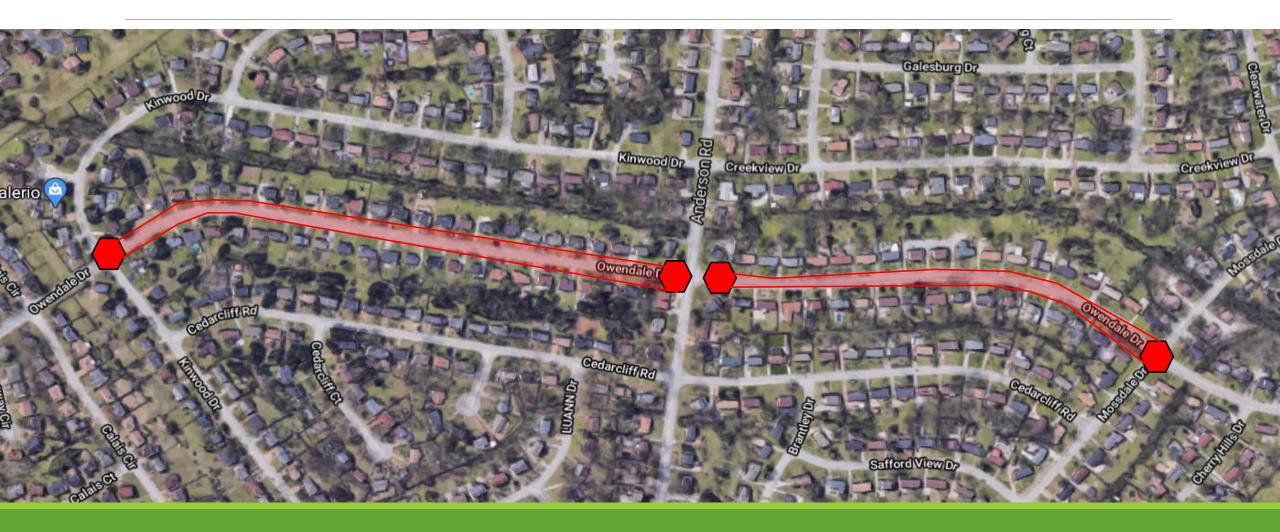

## Owendale Drive

Limits: Kinwood Dr. to Mossdale Dr. Signage Locations: 4

Length: 0.7 miles

Limits: Chapel Ave. to Porter Rd.