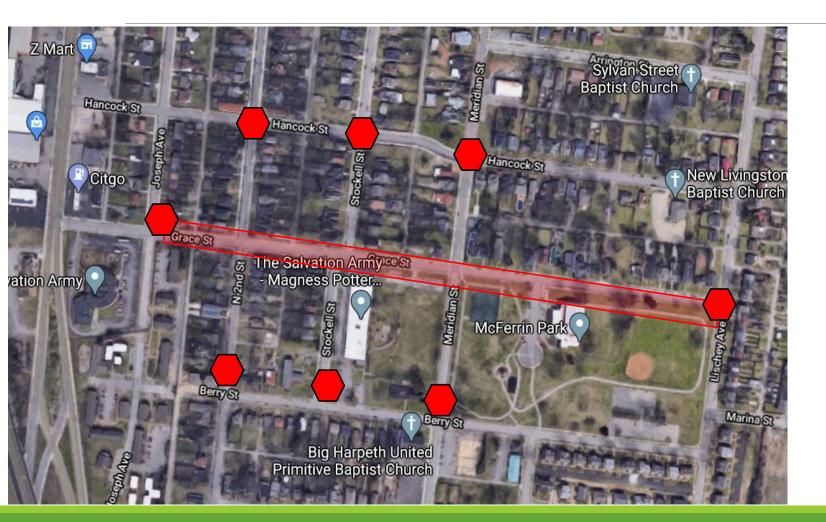

#### **Grace Street**

Limits: Joseph Ave. to Lischey Ave.

Length: 0.4 miles

Signage Locations: 8