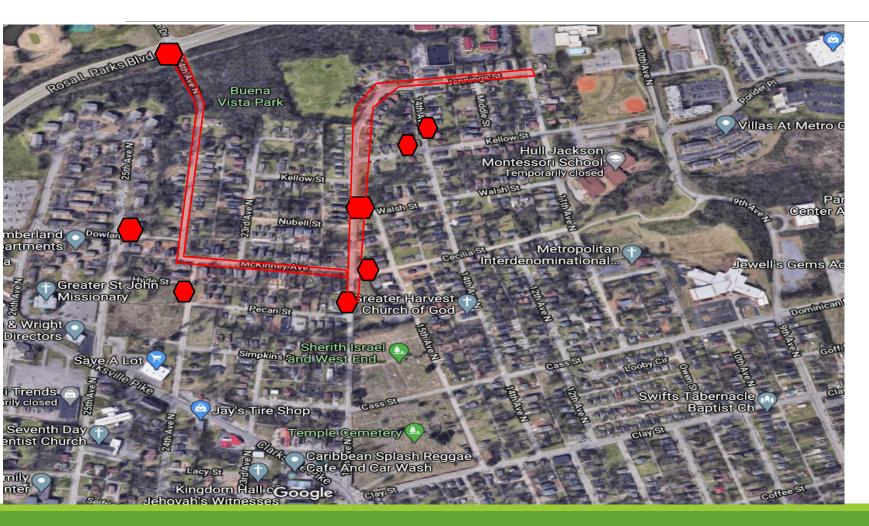

# 18<sup>th</sup> Ave N

Limits: Cass St. to 11<sup>th</sup> Ave. N.

Length: 0.9 miles

Signage Locations: 8