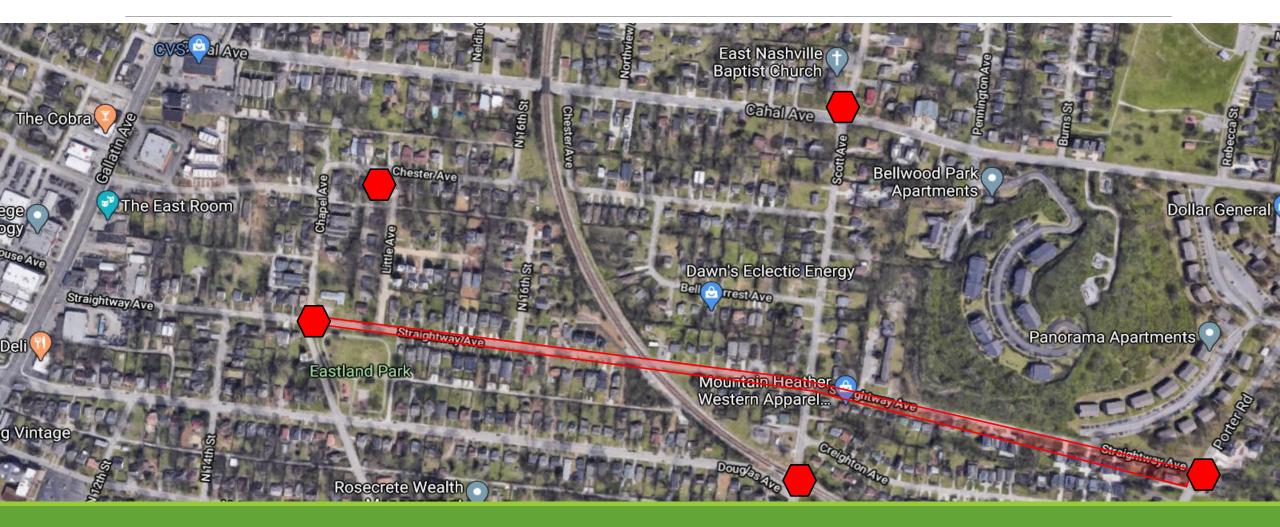

STANCING WHILE

WALKING, RUNNING AND BIKING.

# N 17<sup>th</sup> St



Limits: Holly St. to McEwen Ave.

Length: 0.4 miles

Signage Locations: 9

# 18<sup>th</sup> Ave N



Limits: Cass St. to 11<sup>th</sup> Ave. N.

Length: 0.9 miles

Signage Locations: 8



## **Bowling Avenue**



Limits: Woodlawn Dr. to Whitland Ave. Length: 0.7 miles Signage Locations: 5 Council District: 24

#### **Grace Street**



Limits: Joseph Ave. to Lischey Ave.

Length: 0.4 miles

Signage Locations: 8



## Indiana Avenue



# **Oriole Place**



Limits: Lone Oak Rd. to Shackleford Rd.

Length: 0.25 miles

Signage Locations: 2

## Owendale Drive

Limits: Kinwood Dr. to Mossdale Dr. Signage Locations: 4

Length: 0.7 miles



Limits: Chapel Ave. to Porter Rd.



#### **Straightway Avenue**

Length: 0.7 miles