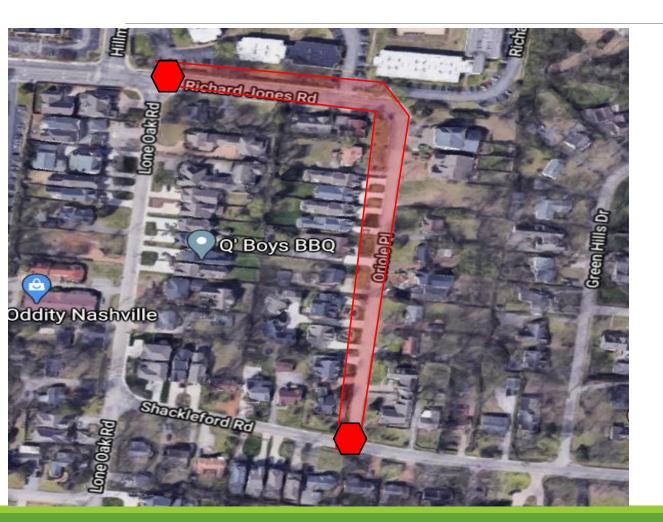

# **Oriole Place**

Limits: Lone Oak Rd. to Shackleford Rd.

Length: 0.25 miles

Signage Locations: 2