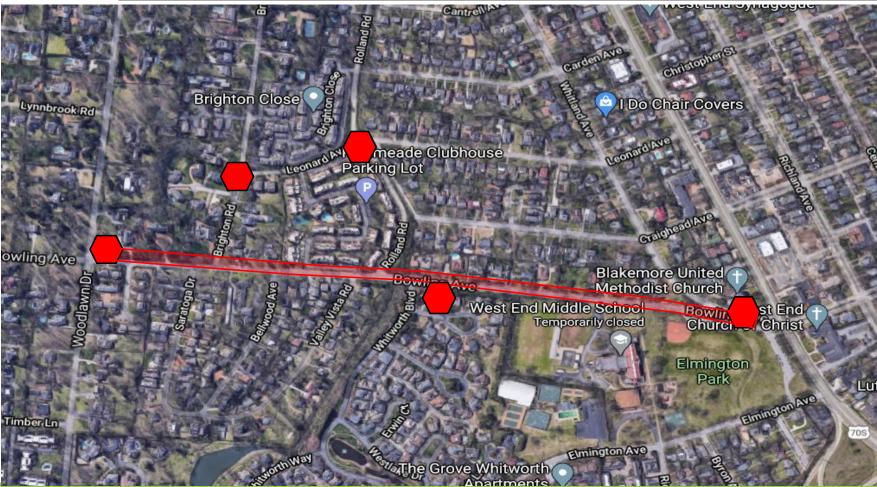

## **Bowling Avenue**

Limits: Woodlawn Dr. to Whitland Ave. Length: 0.7 miles Signage Locations: 5 Council District: 24