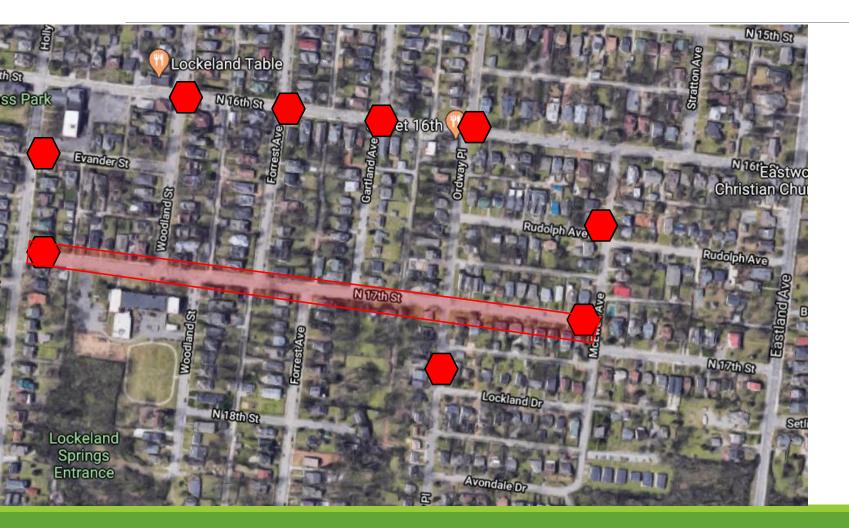

# N 17<sup>th</sup> St

Limits: Holly St. to McEwen Ave.

Length: 0.4 miles

Signage Locations: 9