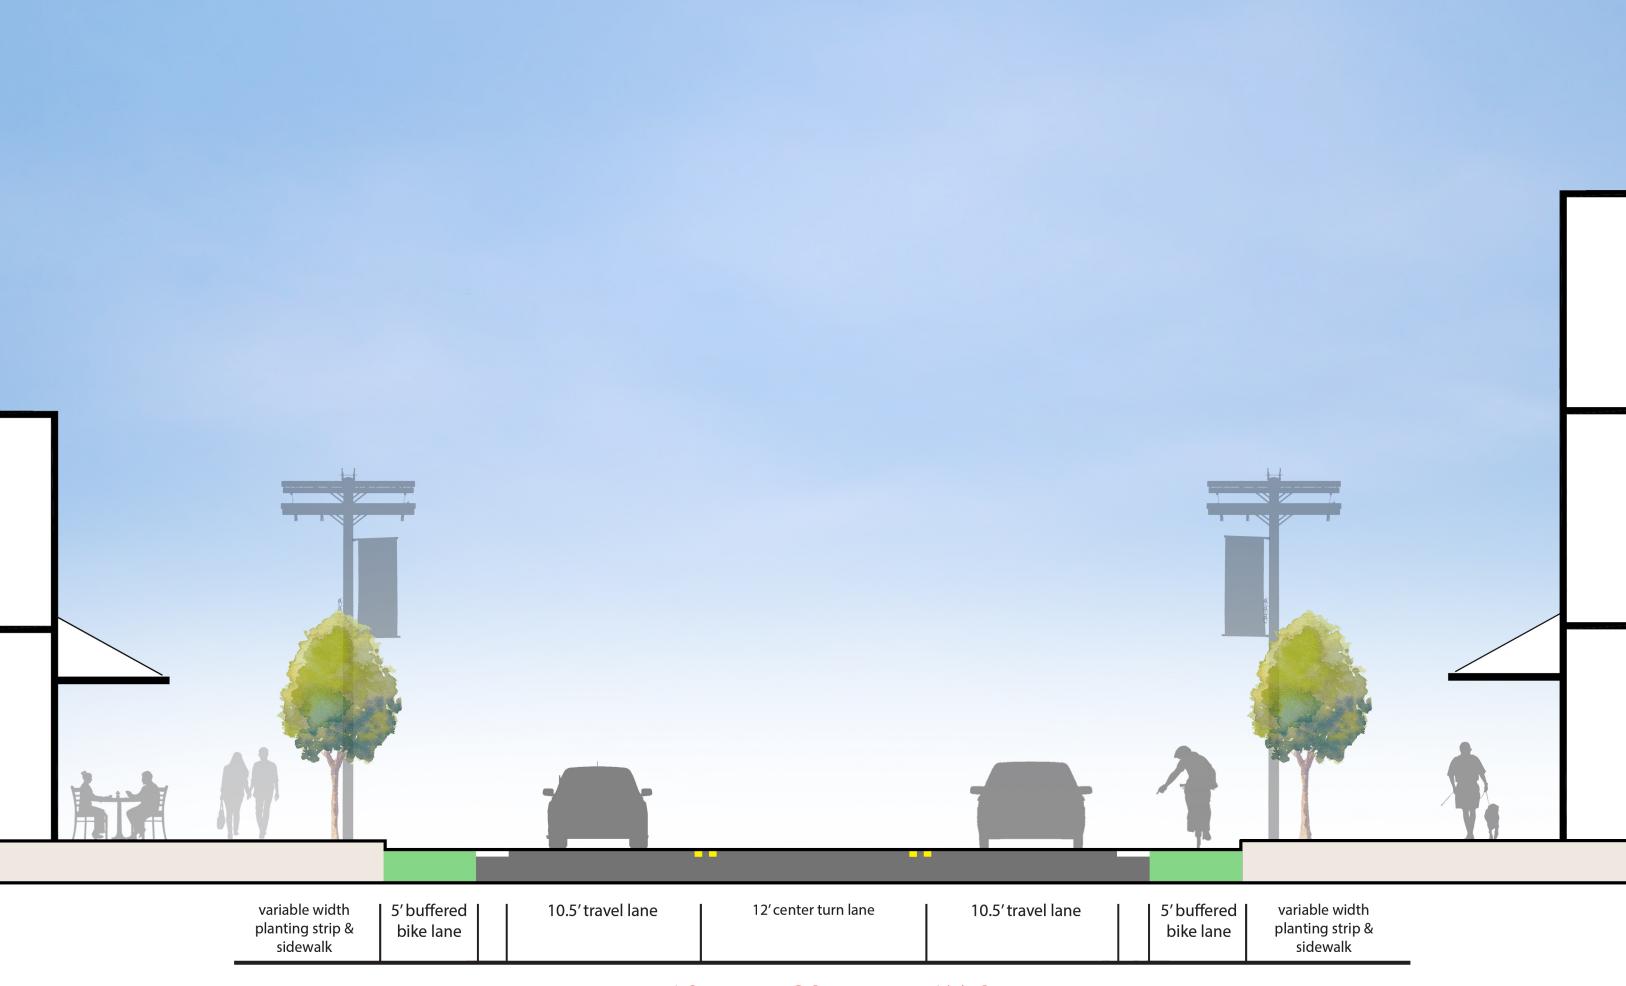

crosswalks
- Looks good! Fit street parking?
- What good is a turn lane if both lanes are in gridlock due to 1 lane
- Yes! Do it!
- Scary to cross the street
- Turn lane would allow turning cars to not impede traffic flow!
- Have you done traffic flow/max during peak time?
- Fantastic improvements. Step for making it safe for all users!
- Stupid!
- Taking it down to one lane on each side would make a bad situation worse in terms of traffic. This would compound the problem not alleviate it.
- Will buses backup traffic?
- Don't think it will improve traffic only add to gridlock! 2 lanes w/turn lane
- 2 lanes with turn lane would be best
- Love it
- Yay! I'll actually be able to walk to local businesses!
- 3 lanes + bike lanes + sidewalks + circulator extension = WIN!
- Stupidly awesome!