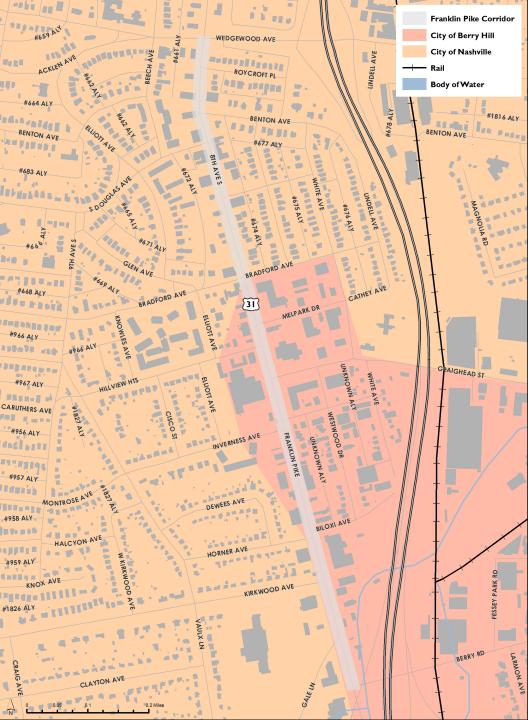

re crosswalks
- Looks good! Fit street parking?
- What good is a turn lane if both lanes are in gridlock due to 1 lane
- Yes! Do it!
- Scary to cross the street
- Turn lane would allow turning cars to not impede traffic flow!
- Have you done traffic flow/max during peak time?
- Fantastic improvements. Step for making it safe for all users!
- Stupid!
- Taking it down to one lane on each side would make a bad situation worse in terms of traffic. This would compound the problem not alleviate it.
- Will buses backup traffic?
- Don't think it will improve traffic only add to gridlock! 2 lanes w/turn lane
- 2 lanes with turn lane would be best
- Love it
- Yay! I'll actually be able to walk to local businesses!
- 3 lanes + bike lanes + sidewalks + circulator extension = WIN!
- Stupidly awesome!