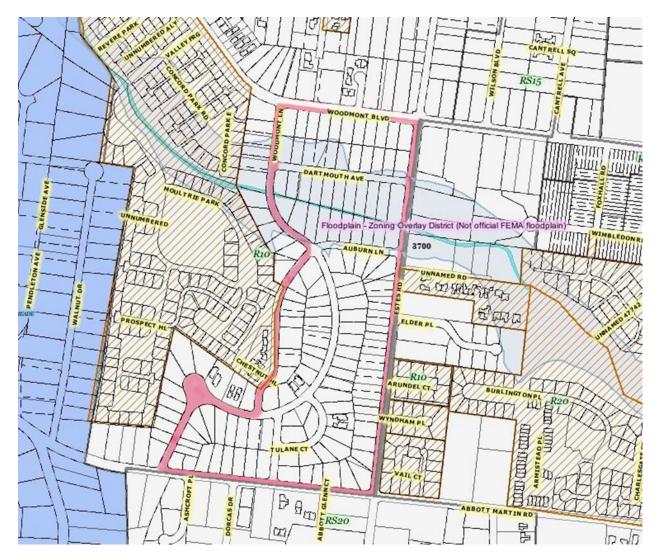

## **BOUNDARIES**

The Woodmont Corners Neighborhood Association is comprised of those residences on Woodmont Lane, Dartmouth Avenue, Auburn Lane, and Tulane Court.

The boundaries of this association do not include residences that front on Woodmont Blvd (north side), Estes Road (east side), and Abbott Martin (south side), as shown on the map below.

Map altered slighty from:

http://maps.nashville.gov/propertykiva/site/main.htm

NOTE: much, but not all, of our NA is in Metro Council District 25 (Russ Pulley).

Contact: Charles Conte, <a href="mailto:charles@charlesconte.com">mailto:charles@charlesconte.com</a>