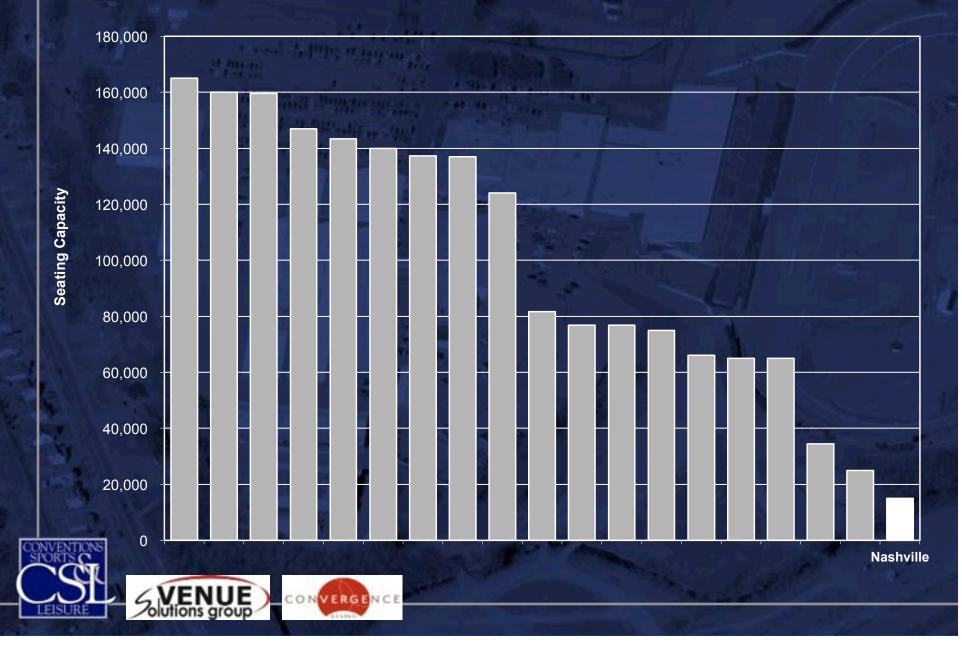

impacting neighborhood
- Limitation in dates available to racing
- Deficiencies in functionality, amenities, etc.
- Historical challenges w/ promoter stability
- Closure of Nashville Superspeedway
- High costs re: construction & operation of a state-of-the-industry speedway





### Fairgrounds Speedway NASCAR Issues:

- NASCAR "will not, under any circumstance, take a position on the [Nashville] racetrack at this time."
- NASCAR will only consider a track if:
  - Do they want to be in the market?
  - Do they have room on the calendar?
  - Is the promoter partner viable?
  - No local promoters have spoken directly to NASCAR about promoting a Nationwide or truck series race at the Fairgrounds Speedway.





### **NASCAR Nationwide Series Seating**



### NASCAR Camping World Truck Seating



## Fairgrounds Speedway ARCA Issues:

- ARCA is very interested in having a race at the fairgrounds, last raced in market in 2010.
- ARCA sponsors "love" the middle TN market.
- Would not put many demands for facility improvements.
- ARCA more concerned with spectator and racer safety than having amenities.
- Catch fence and pit road entrance are most important safety issues for ARCA.







# Market Supportable Program **Exhibit Halls Indoor Arena** Warm-up/Show Areas **Barns/Stalls RV Hookups**





## Market Supportable Program

#### **Exhibit Halls:**

(concrete floor, column-free if possible)
1 @ 80,000SF
1 @ 40,000SF
4 @ 15,000 to 25,000SF (with at least one with smaller sub-divisibility)

#### **Indoor Arena:**

1 @ Indoor Rodeo Arena, dirt floor, up to 300'x150' ring, 3,500 to 5,