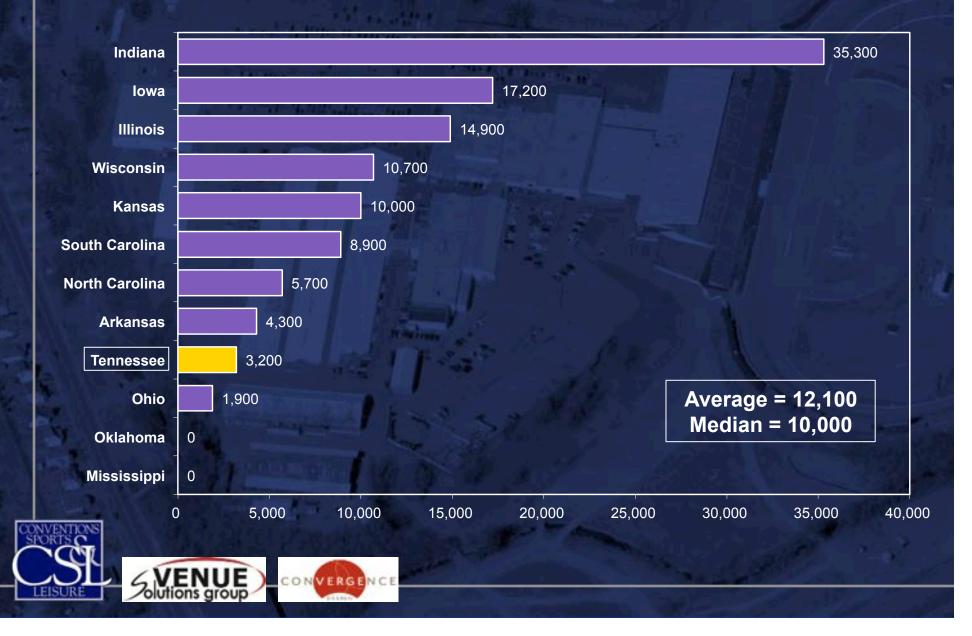

### **Comparable Fairgrounds Complexes**

#### Facility

Arkansas State Fair Complex Illinois State Fairgrounds Indiana State Fairgrounds Iowa State Fairgrounds Kansas State Fairgrounds Kentucky Expo Center Mississippi Fair Complex North Carolina State Fairgrounds Ohio Expo Center State Fair Park South Carolina State Fairgrounds Wisconsin State Fair Park

#### City, State

Little Rock, AR Springfield, IL Indianapolis, IN Des Moines, IA Hutchinson, KS Louisville, KY Jackson, MS Raleigh, NC Columbus, OH Oklahoma City, OK Columbia, SC Milwaukee, WI

# **Total RV Hookups**