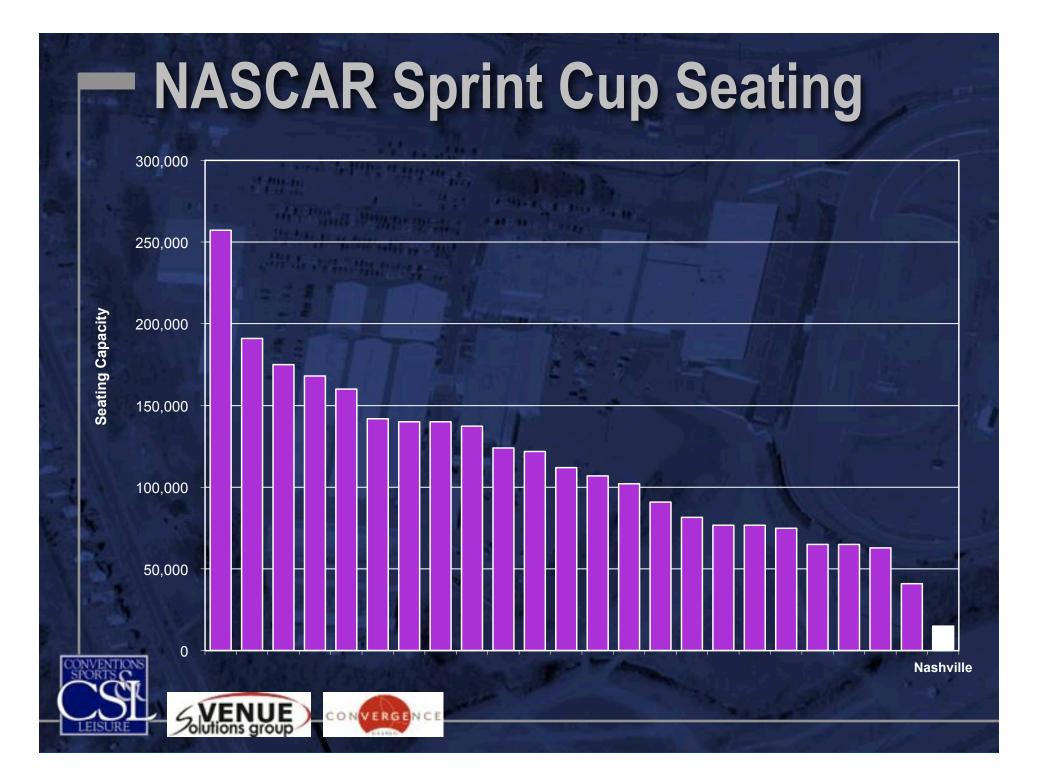

### Fairgrounds Speedway NASCAR Issues:

- NASCAR "will not, under any circumstance, take a position on the [Nashville] racetrack at this time."
- NASCAR will only consider a track if:
  - Do they want to be in the market?
  - Do they have room on the calendar?
  - Is the promoter partner viable?
  - No local promoters have spoken directly to NASCAR about promoting a Nationwide or truck series race at the Fairgrounds Speedway.