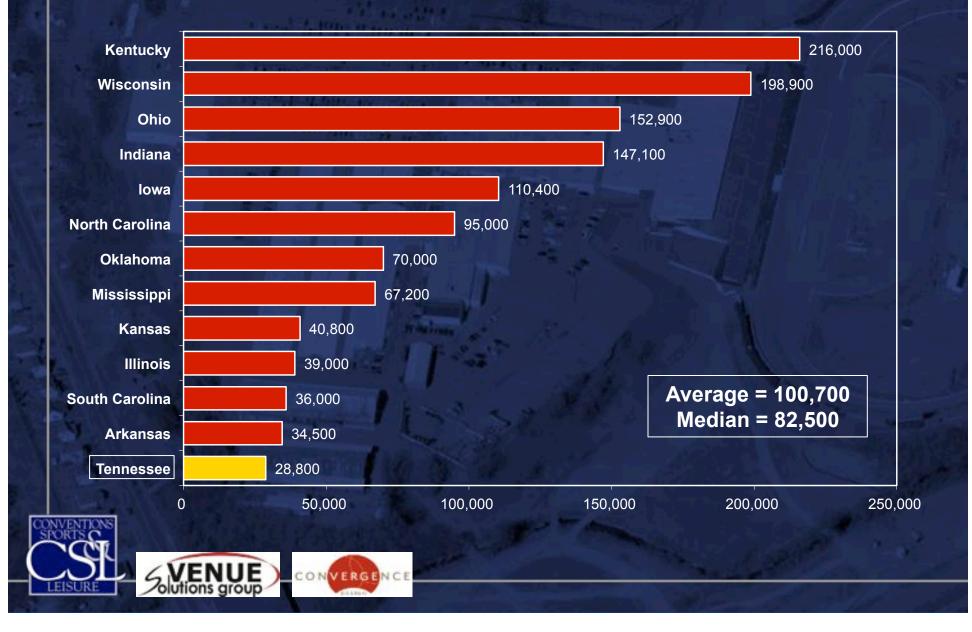

### **Comparable Fairgrounds Complexes**

#### Facility

Arkansas State Fair Complex Illinois State Fairgrounds Indiana State Fairgrounds Iowa State Fairgrounds Kansas State Fairgrounds Kentucky Expo Center Mississippi Fair Complex North Carolina State Fairgrounds Ohio Expo Center State Fair Park South Carolina State Fairgrounds Wisconsin State Fair Park

#### City, State

Little Rock, AR Springfield, IL Indianapolis, IN Des Moines, IA Hutchinson, KS Louisville, KY Jackson, MS Raleigh, NC Columbus, OH Oklahoma City, OK Columbia, SC Milwaukee, WI

## **Total Meeting Space (in SF)**