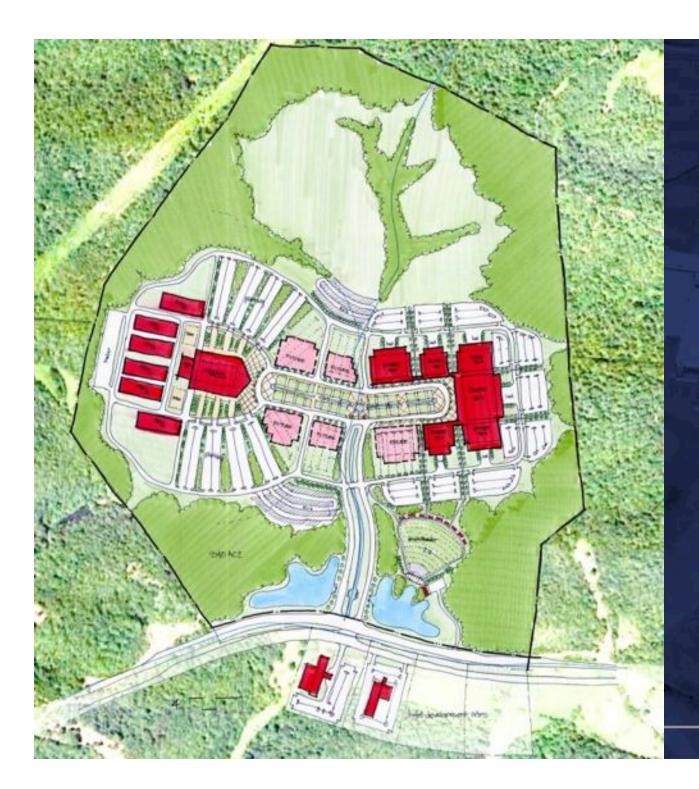

#### Scenario 4A

(Fairgrounds redevelopment at new greenfield site, no racetrack)

#### Scenario 4B

(Fairgrounds redevelopment at new greenfield site, with new racetrack)