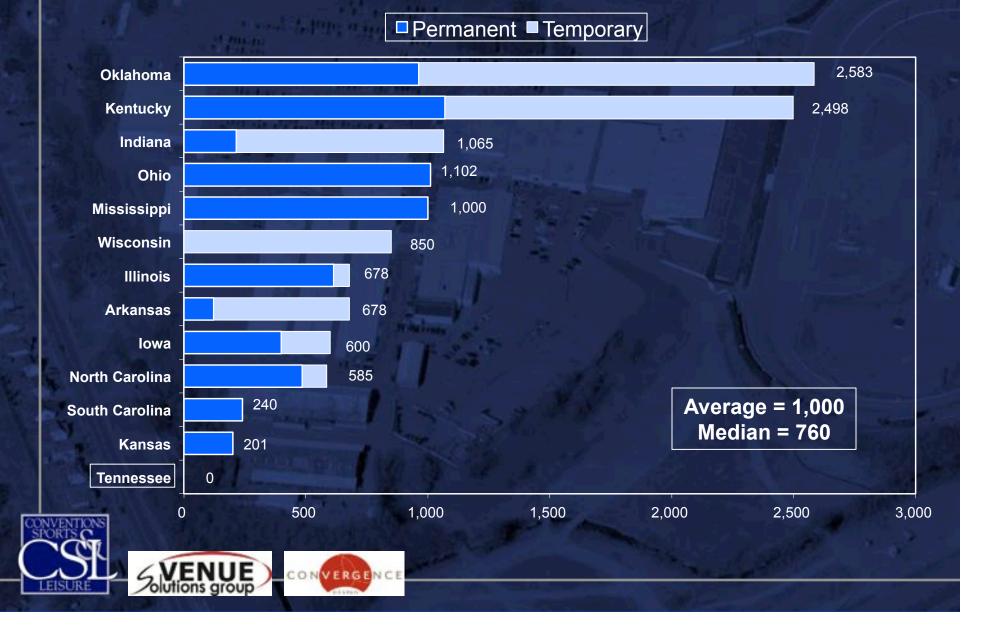

| 4,364       |   |
| Total Operating Expenses | \$2,435,932 | \$3,726,501 | \$3,959,093 | ſ |

Net Operating Profit/(Loss) (\$333,453)

CONVERGENCE

(\$576,699)

(\$356,706)



### **Comparable Fairgrounds Complexes**

#### Facility

Arkansas State Fair Complex Illinois State Fairgrounds Indiana State Fairgrounds Iowa State Fairgrounds Kansas State Fairgrounds Kentucky Expo Center Mississippi Fair Complex North Carolina State Fairgrounds Ohio Expo Center State Fair Park South Carolina State Fairgrounds Wisconsin State Fair Park

#### City, State

Little Rock, AR Springfield, IL Indianapolis, IN Des Moines, IA Hutchinson, KS Louisville, KY Jackson, MS Raleigh, NC Columbus, OH Oklahoma City, OK Columbia, SC Milwaukee, WI



## **Total Acreage**



### **Permanent & Temporary Stalls**



# **Total RV Hookups**



## **Number of Exhibit Halls**



## Total Exhibit Space (in SF)



## Largest Single Exhibit Hall



## **Total Meeting Space (in SF)**



# Number of Indoor Arenas



## Largest Indoor Arena (in SF)



### Largest Arena (Seating Capacity)



### **Grandstand (Seating Capacity)**



### Integration of Racetracks at State Fairgrounds Complexes

29



2

8

2 Tennessee and Washington

CONVERGENCE





Motorsports

Dirt Track/ Horseracing
Dirt Track/ Motorsports & Horseracing
Dirt Track/ Motorsports

No Racetrack

Paved Track/

# Market Analysis Methods

- Team visit, site tours, & meetings at kick-off
- Community outreach, including:
  - ✓ Open House
  - Capture of public feedback and comments
  - Discussions with existing Fairgrounds users
  - Interviews of visi