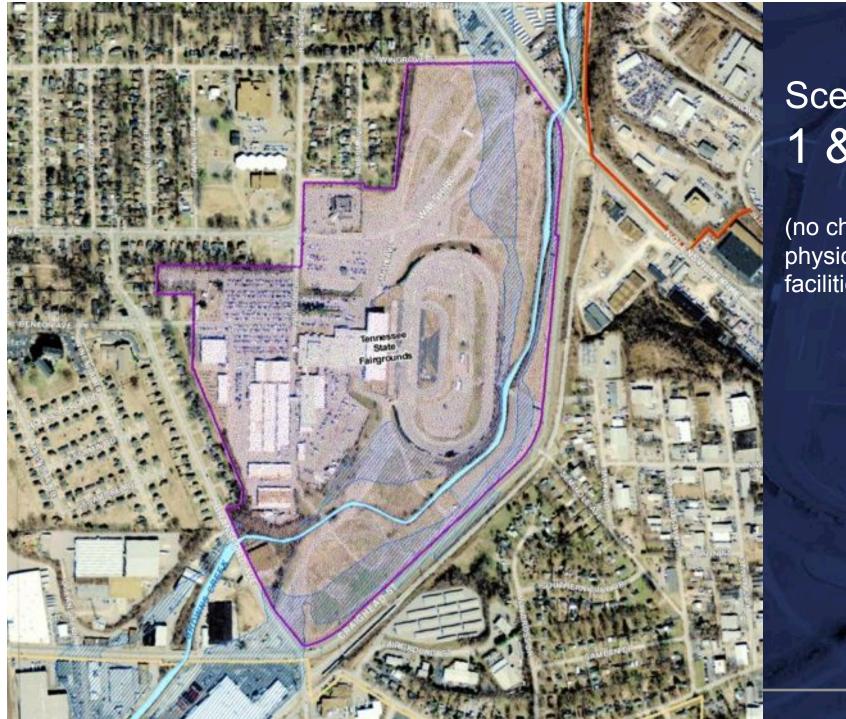

40,000SF
4 @ 15,000 to 25,000SF (with at least one with smaller sub-divisibility)

#### **Indoor Arena:**

1 @ Indoor Rodeo Arena, dirt floor, up to 300'x150' ring, 3,500 to 5,500 seats





## Market Supportable Program

#### Warm-up/Show Areas:

1 @ covered warm-up / show ring (ring of at least 150x100') 1 @ outdoor warm-up / show ring (ring of at least 150x100')

#### **Barns/Stalls:**

Barns with room for up to 1,000 horse stalls (mix of permanent and portable) plus ties, wash racks, circulation and storage

#### **RV Hookups:** Approx. 150





## **Development Scenarios** Scenario 1: "As Is", No Physical Changes Scenario 2: **Operational Adjustments, Basic Repairs** Scenario 3: Fairgrounds Redevelopment at Current Site Scenario 4: Fairgrounds Redevelopment at "Greenfield" Site







# Scenarios 1 & 2

(no changes to physical facilities)



#### Scenario 3A

(Fairgrounds redevelopment at current site, keep Racetrack)



#### Scenario 3B

(Fairgrounds redevelopment at current site, remove Racetrack)



#### Scenario 4A

(Fairgrounds redevelopment at new greenfield site, no racetrack)



#### Scenario 4B

(Fairgrounds redevelopment at new greenfield site, with new racetrack)

## **Potential Construction Costs** (in millions)

| A State of the second second second | SCENARIO                                      | SCENARIO                                      | SCENARIO                                        | SCENARIO                                        |  |
|-------------------------------------|-----------------------------------------------|-----------------------