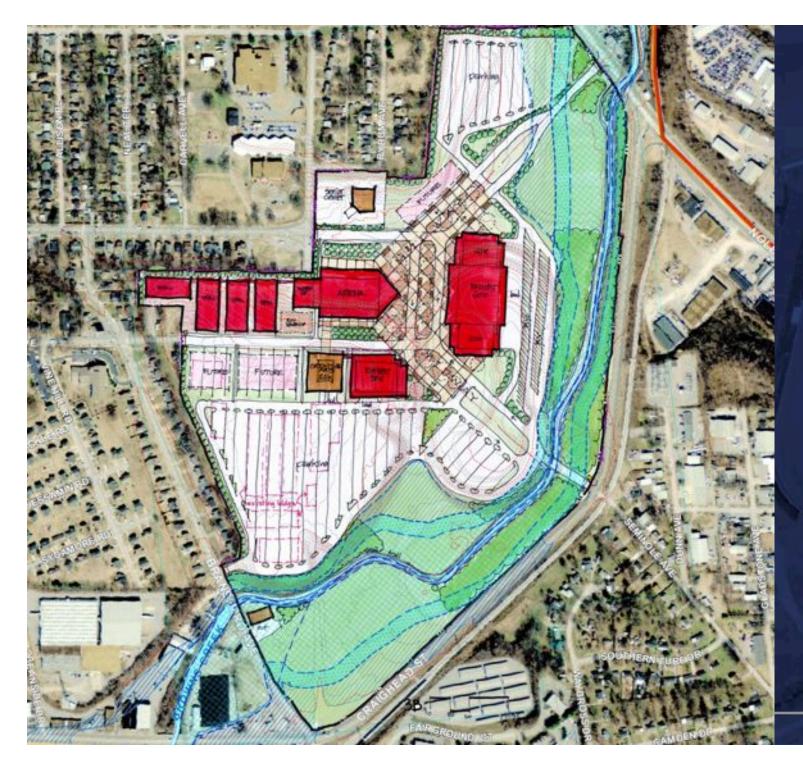

oor, up to 300'x150' ring, 3,500 to 5,500 seats





## Market Supportable Program

#### Warm-up/Show Areas:

1 @ covered warm-up / show ring (ring of at least 150x100') 1 @ outdoor warm-up / show ring (ring of at least 150x100')

#### **Barns/Stalls:**

Barns with room for up to 1,000 horse stalls (mix of permanent and portable) plus ties, wash racks, circulation and storage

#### **RV Hookups:** Approx. 150





## **Development Scenarios** Scenario 1: "As Is", No Physical Changes Scenario 2: **Operational Adjustments, Basic Repairs** Scenario 3: Fairgrounds Redevelopment at Current Site Scenario 4: Fairgrounds Redevelopment at "Greenfield" Site







# Scenarios 1 & 2

(no changes to physical facilities)



#### Scenario 3A

(Fairgrounds redevelopment at current site, keep Racetrack)



#### Scenario 3B

(Fairgrounds redevelopment at current site, remove Racetrack)



#### Scenario 4A

(Fairgrounds redevelopment at new greenfield site, no racetrack)



#### Scenario 4B

(Fairgrounds redevelopment at new greenfield site, with new racetrack)

## **Potential Construction Costs** (in millions)

| A State of the second second second | SCENARIO                                      | SCENARIO                                      | SCENARIO                                        | SCENARIO                                        |  |
|-------------------------------------|-----------------------------------------------|-----------------------------------------------|-------------------------------------------------|-------------------------------------------------|--|
|