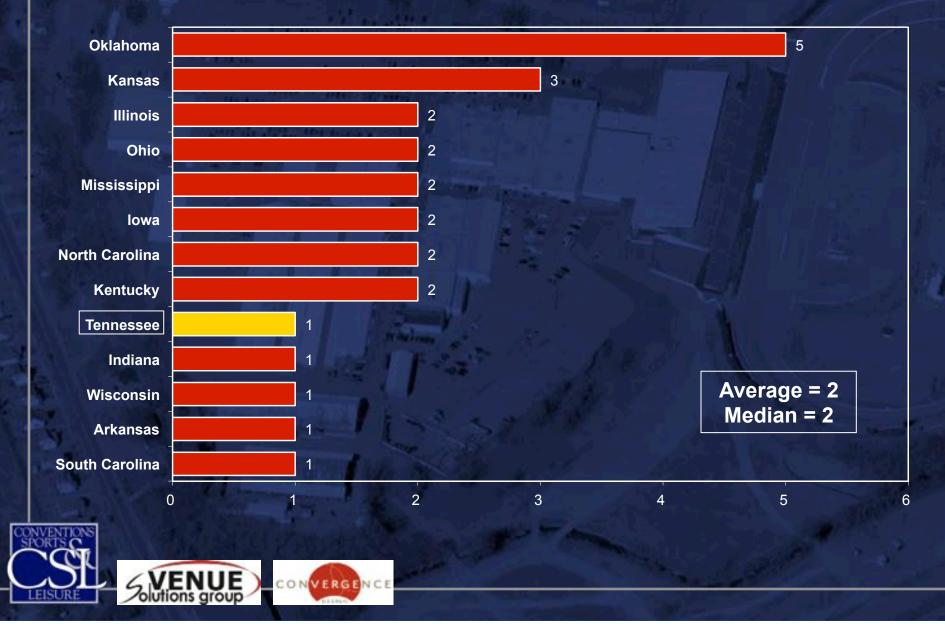

### **Comparable Fairgrounds Complexes**

#### Facility

Arkansas State Fair Complex Illinois State Fairgrounds Indiana State Fairgrounds Iowa State Fairgrounds Kansas State Fairgrounds Kentucky Expo Center Mississippi Fair Complex North Carolina State Fairgrounds Ohio Expo Center State Fair Park South Carolina State Fairgrounds Wisconsin State Fair Park

#### City, State

Little Rock, AR Springfield, IL Indianapolis, IN Des Moines, IA Hutchinson, KS Louisville, KY Jackson, MS Raleigh, NC Columbus, OH Oklahoma City, OK Columbia, SC Milwaukee, WI

## **Number of Exhibit Halls**