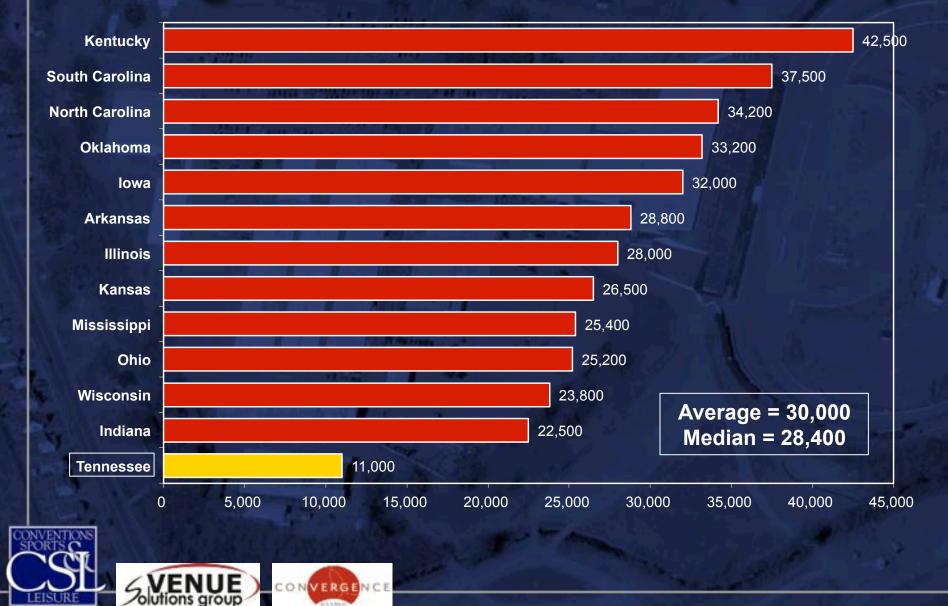

### **Comparable Fairgrounds Complexes**

#### Facility

Arkansas State Fair Complex Illinois State Fairgrounds Indiana State Fairgrounds Iowa State Fairgrounds Kansas State Fairgrounds Kentucky Expo Center Mississippi Fair Complex North Carolina State Fairgrounds Ohio Expo Center State Fair Park South Carolina State Fairgrounds Wisconsin State Fair Park

#### City, State

Little Rock, AR Springfield, IL Indianapolis, IN Des Moines, IA Hutchinson, KS Louisville, KY Jackson, MS Raleigh, NC Columbus, OH Oklahoma City, OK Columbia, SC Milwaukee, WI

## **Total Acreage**