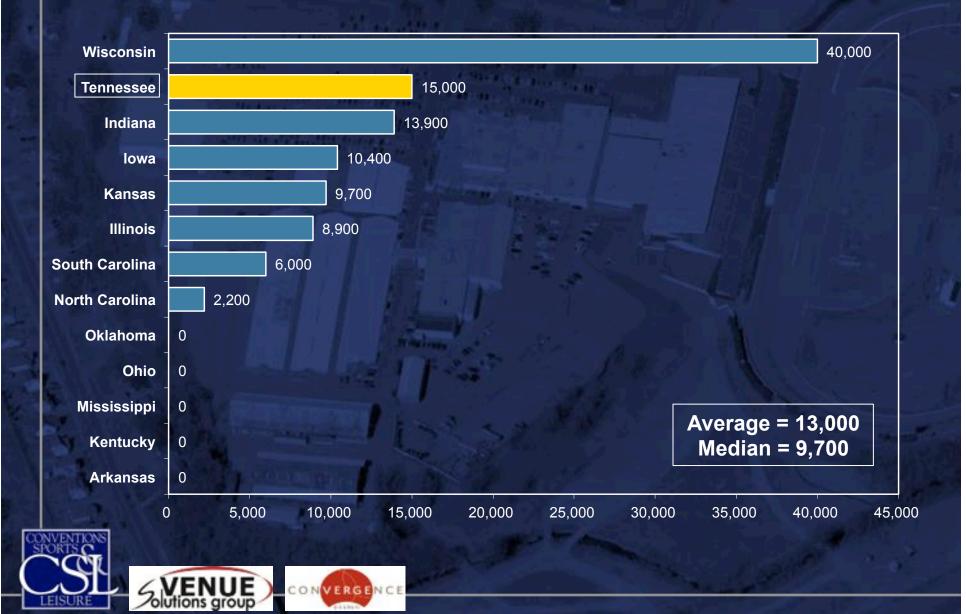

### **Comparable Fairgrounds Complexes**

#### Facility

Arkansas State Fair Complex Illinois State Fairgrounds Indiana State Fairgrounds Iowa State Fairgrounds Kansas State Fairgrounds Kentucky Expo Center Mississippi Fair Complex North Carolina State Fairgrounds Ohio Expo Center State Fair Park South Carolina State Fairgrounds Wisconsin State Fair Park

#### City, State

Little Rock, AR Springfield, IL Indianapolis, IN Des Moines, IA Hutchinson, KS Louisville, KY Jackson, MS Raleigh, NC Columbus, OH Oklahoma City, OK Columbia, SC Milwaukee, WI

### **Permanent & Temporary Stalls**