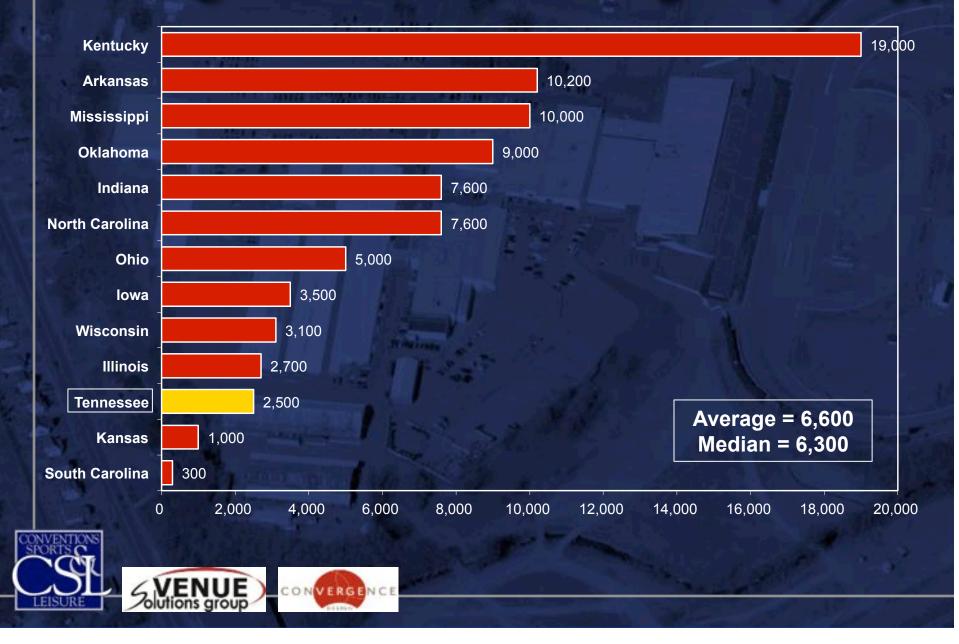

### **Comparable Fairgrounds Complexes**

#### Facility

Arkansas State Fair Complex Illinois State Fairgrounds Indiana State Fairgrounds Iowa State Fairgrounds Kansas State Fairgrounds Kentucky Expo Center Mississippi Fair Complex North Carolina State Fairgrounds Ohio Expo Center State Fair Park South Carolina State Fairgrounds Wisconsin State Fair Park

#### City, State

Little Rock, AR Springfield, IL Indianapolis, IN Des Moines, IA Hutchinson, KS Louisville, KY Jackson, MS Raleigh, NC Columbus, OH Oklahoma City, OK Columbia, SC Milwaukee, WI

# **Total RV Hookups**