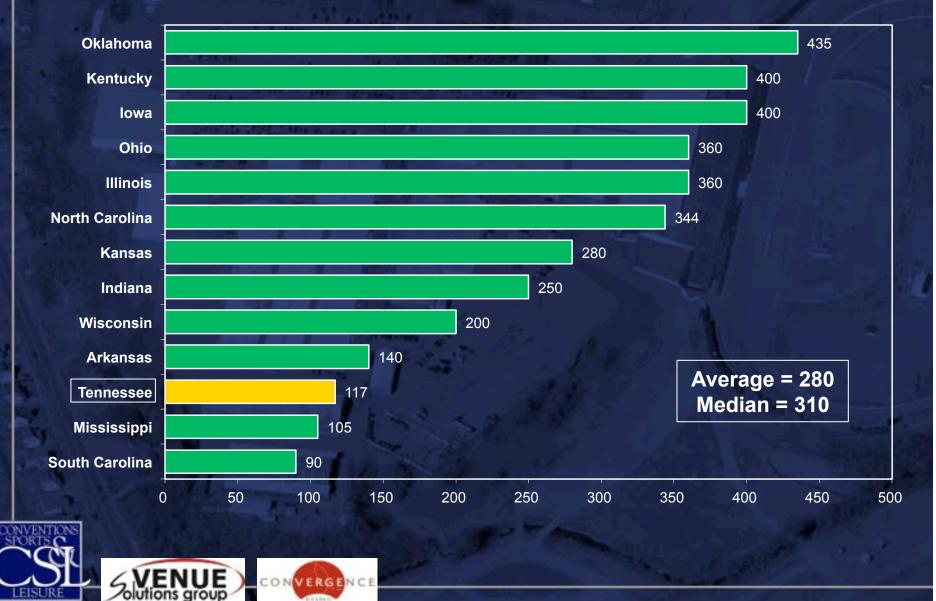

| 2,718       | 6,067       | 4,364       |   |
| Total Operating Expenses | \$2,435,932 | \$3,726,501 | \$3,959,093 | ſ |

Net Operating Profit/(Loss) (\$333,453)

CONVERGENCE

(\$576,699)

(\$356,706)



### **Comparable Fairgrounds Complexes**

#### Facility

Arkansas State Fair Complex Illinois State Fairgrounds Indiana State Fairgrounds Iowa State Fairgrounds Kansas State Fairgrounds Kentucky Expo Center Mississippi Fair Complex North Carolina State Fairgrounds Ohio Expo Center State Fair Park South Carolina State Fairgrounds Wisconsin State Fair Park

#### City, State

Little Rock, AR Springfield, IL Indianapolis, IN Des Moines, IA Hutchinson, KS Louisville, KY Jackson, MS Raleigh, NC Columbus, OH Oklahoma City, OK Columbia, SC Milwaukee, WI



## **Total Acreage**



### **Permanent & Temporary Stalls**



# **Total RV Hookups**



## **Number of Exhibit Halls**



## Total Exhibit Space (in SF)



## Largest Single Exhibit Hall



## **Total Meeting Space (in SF)**



# Number of Indoor Arenas



## Largest Indoor Arena (in SF)



### Largest Arena (Seating Capacity)



### **Grandstand (Seating Capacity)**



### Integration of Racetracks at State Fairgrounds Complexes

29



2

8

2 Tennessee and Washington

CONVERGENCE





Motorsports

Dirt Track/ Horseracing
Dirt Track/ Motorsports & Horseracing
Dirt Track/ Motorsports

No Racetrack

Paved Track/

# Market Analysis Methods

- Team visit, site tours, & meetings at kick-off
- Community outreach, including:
  - ✓ Open House
  - Capture of public feedback and comments
  - Discussions with existing