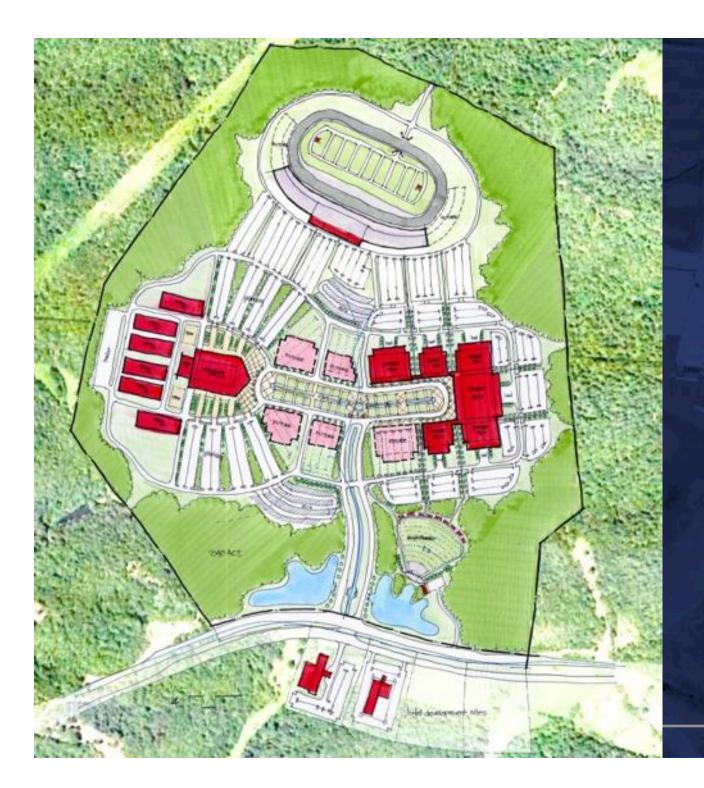

#### Scenario 4A

(Fairgrounds redevelopment at new greenfield site, no racetrack)

#### Scenario 4B

(Fairgrounds redevelopment at new greenfield site, with new racetrack)