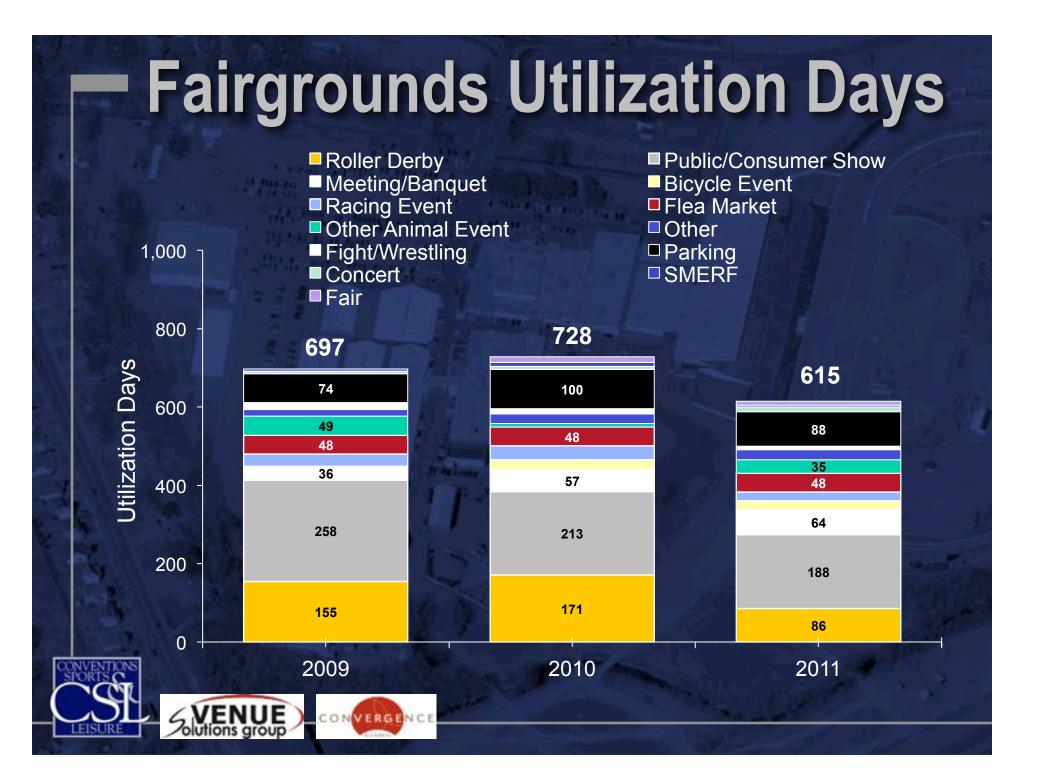

## Sample of Fairgrounds Events

#### **PRIMARY TENANTS**

- Tennessee State Fair
- Nashville Flea Market
- Fairgrounds Speedway Nashville
- Music City Brawl Stars Roller Derby
- Christmas Village