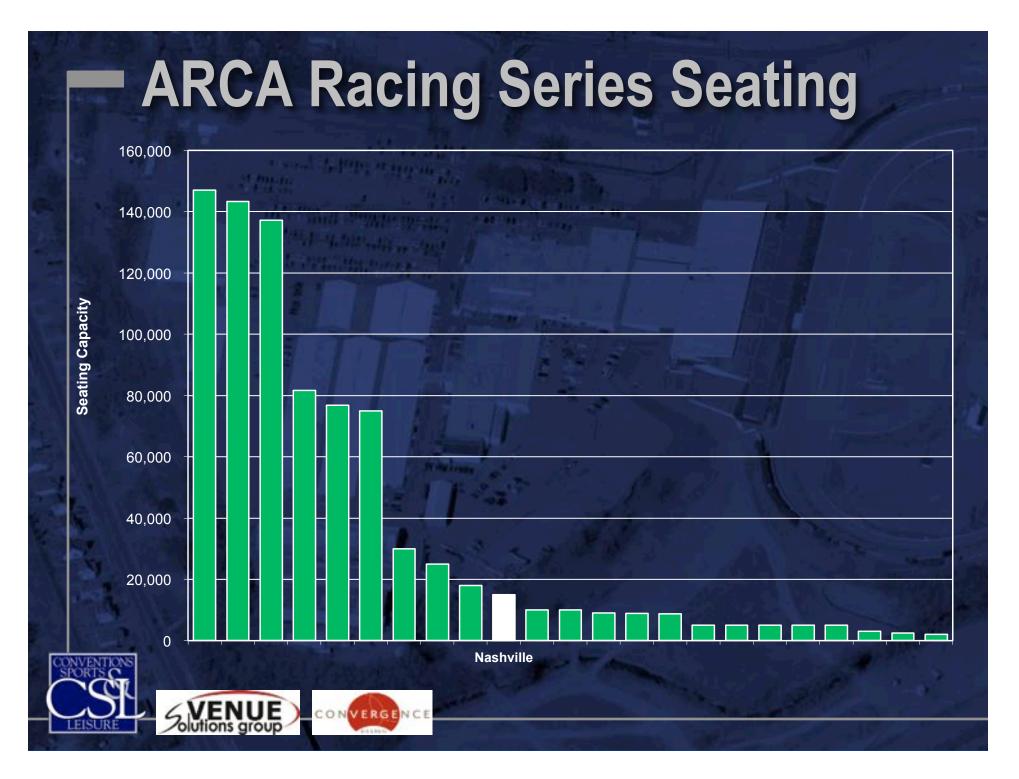

## Fairgrounds Speedway ARCA Issues:

- ARCA is very interested in having a race at the fairgrounds, last raced in market in 2010.
- ARCA sponsors "love" the middle TN market.
- Would not put many demands for facility improvements.
- ARCA more concerned with spectator and racer safety than having amenities.
- Catch fence and pit road entrance are most important safety issues for ARCA.