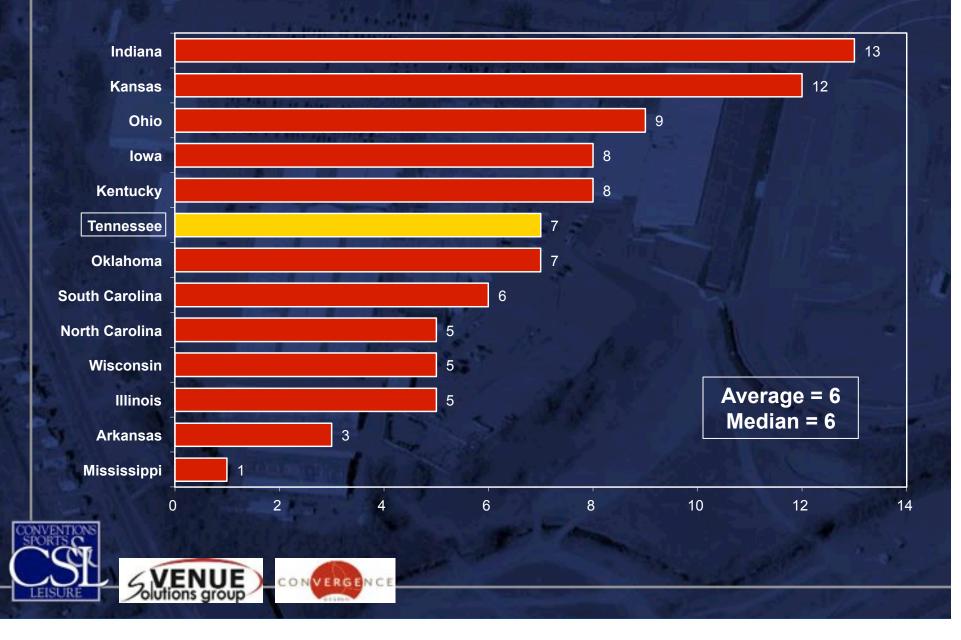

5,932 | \$3,726,501 | \$3,959,093 | ſ |

Net Operating Profit/(Loss) (\$333,453)

CONVERGENCE

(\$576,699)

(\$356,706)



### **Comparable Fairgrounds Complexes**

#### Facility

Arkansas State Fair Complex Illinois State Fairgrounds Indiana State Fairgrounds Iowa State Fairgrounds Kansas State Fairgrounds Kentucky Expo Center Mississippi Fair Complex North Carolina State Fairgrounds Ohio Expo Center State Fair Park South Carolina State Fairgrounds Wisconsin State Fair Park

#### City, State

Little Rock, AR Springfield, IL Indianapolis, IN Des Moines, IA Hutchinson, KS Louisville, KY Jackson, MS Raleigh, NC Columbus, OH Oklahoma City, OK Columbia, SC Milwaukee, WI



## **Total Acreage**



### **Permanent & Temporary Stalls**



# **Total RV Hookups**



## **Number of Exhibit Halls**



## Total Exhibit Space (in SF)



## Largest Single Exhibit Hall



## **Total Meeting Space (in SF)**



# Number of Indoor Arenas



## Largest Indoor Arena (in SF)



### Largest Arena (Seating Capacity)



### **Grandstand (Seating Capacity)**



### Integration of Racetracks at State Fairgrounds Complexes

29



2

8

2 Tennessee and Washington

CONVERGENCE





Motorsports

Dirt Track/ Horseracing
Dirt Track/ Motorsports & Horseracing
Dirt Track/ Motorsports

No Racetrack

Paved Track/

# Market Analysis Methods

- Team visit, site tours, & meetings at kick-off
- Community outreach, including:
  - ✓ Open House
  - Capture of public feedback and comments
  - Discussions with existing Fairgrounds users
  - Interviews of visitor industry leaders & stakeholders
- Benchmarking of compar