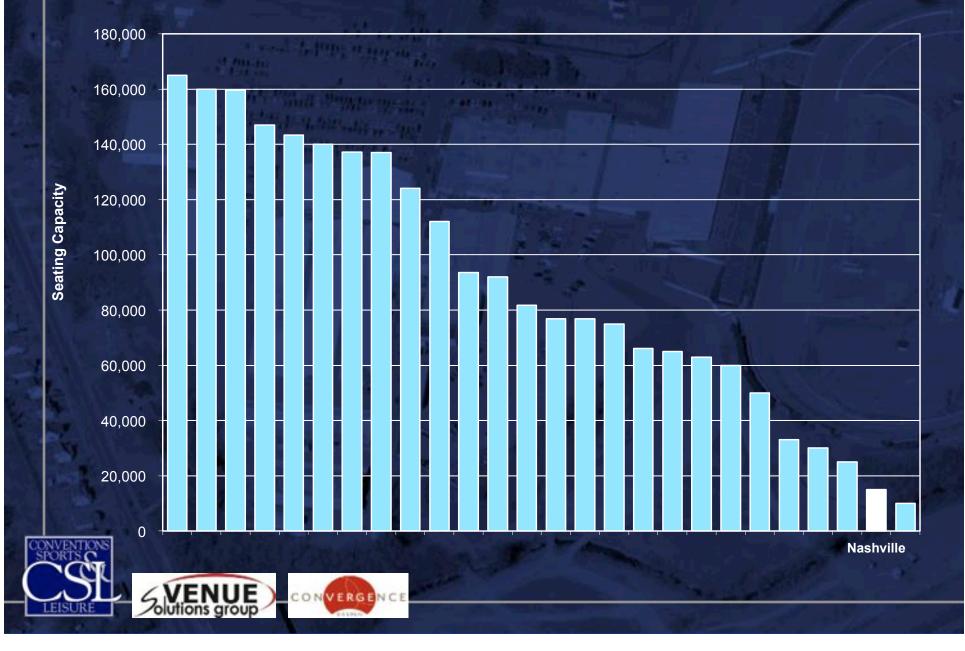

peedway Overall Issues:

- Noise & issues impacting neighborhood
- Limitation in dates available to racing
- Deficiencies in functionality, amenities, etc.
- Historical challenges w/ promoter stability
- Closure of Nashville Superspeedway
- High costs re: construction & operation of a state-of-the-industry speedway





### Fairgrounds Speedway NASCAR Issues:

- NASCAR "will not, under any circumstance, take a position on the [Nashville] racetrack at this time."
- NASCAR will only consider a track if:
  - Do they want to be in the market?
  - Do they have room on the calendar?
  - Is the promoter partner viable?
  - No local promoters have spoken directly to NASCAR about promoting a Nationwide or truck series race at the Fairgrounds Speedway.





### **NASCAR Nationwide Series Seating**



### NASCAR Camping World Truck Seating



## Fairgrounds Speedway ARCA Issues:

- ARCA is very interested in having a race at the fairgrounds, last raced in market in 2010.
- ARCA sponsors "love" the middle TN market.
- Would not put many demands for facility improvements.
- ARCA more concerned with spectator and racer safety than having amenities.
- Catch fence and pit road entrance are most important safety issues for ARCA.







# Market Supportable Program **Exhibit Halls Indoor Arena** Warm-up/Show Areas **Barns/Stalls RV Hookups**





## Market Supportable Program

#### **Exhibit Halls:**

(concrete floor, column-free if possible)
1 @ 80,000SF
1 @ 40,000SF
4 @ 15,000 to 25,000SF (with at least one with smaller sub-divisibility)

#### **Indoor Arena:**

1 @ Indoor Rodeo Arena, dir