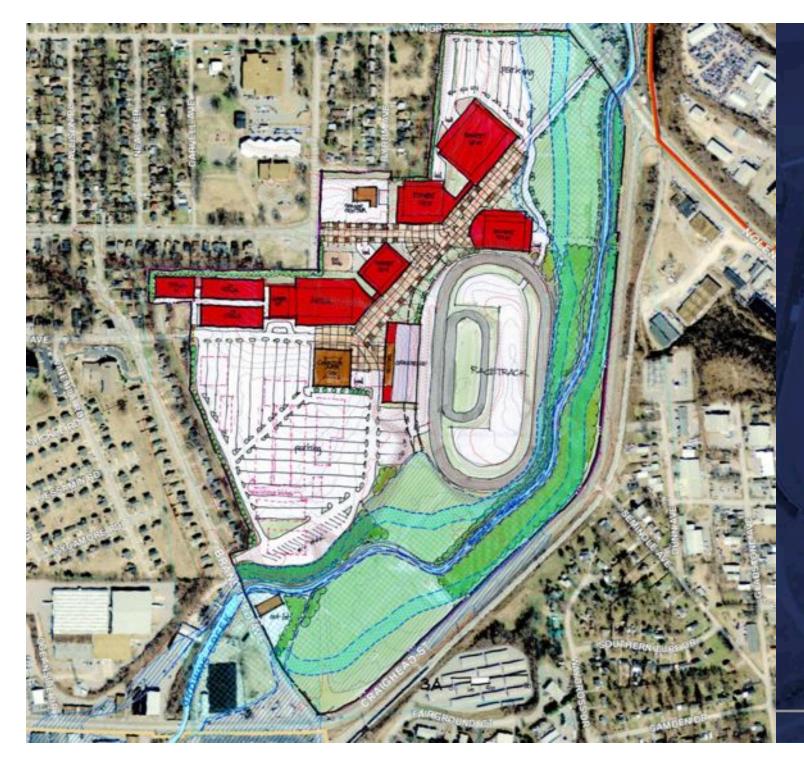

maller sub-divisibility)

#### **Indoor Arena:**

1 @ Indoor Rodeo Arena, dirt floor, up to 300'x150' ring, 3,500 to 5,500 seats





## Market Supportable Program

#### Warm-up/Show Areas:

1 @ covered warm-up / show ring (ring of at least 150x100') 1 @ outdoor warm-up / show ring (ring of at least 150x100')

#### **Barns/Stalls:**

Barns with room for up to 1,000 horse stalls (mix of permanent and portable) plus ties, wash racks, circulation and storage

#### **RV Hookups:** Approx. 150





## **Development Scenarios** Scenario 1: "As Is", No Physical Changes Scenario 2: **Operational Adjustments, Basic Repairs** Scenario 3: Fairgrounds Redevelopment at Current Site Scenario 4: Fairgrounds Redevelopment at "Greenfield" Site







# Scenarios 1 & 2

(no changes to physical facilities)



#### Scenario 3A

(Fairgrounds redevelopment at current site, keep Racetrack)



#### Scenario 3B

(Fairgrounds redevelopment at current site, remove Racetrack)



#### Scenario 4A

(Fairgrounds redevelopment at new greenfield site, no racetrack)



#### Scenario 4B

(Fairgrounds redevelopment at new greenfield site, with new racetrack)

## **Potential Construction Costs** (in millions)

| A State of the second second second | SCENARIO                                      | SCENARIO                                      | SCENARIO                                        | SCENARIO                                        |  |
|-------------------------------------|-----------------------------------------------|-----------------------------------------------|---------------------------------