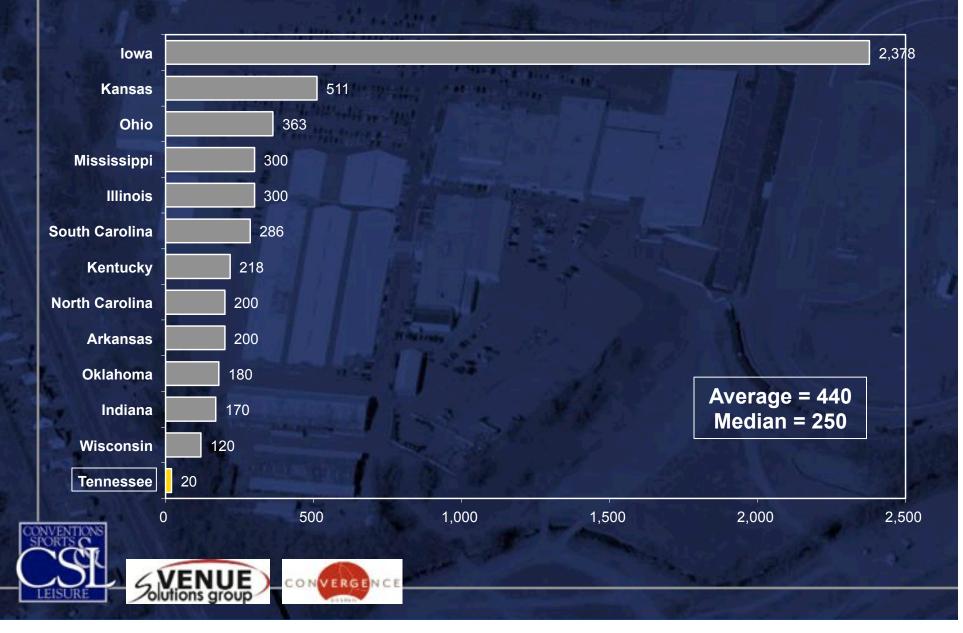

Total Operating Expenses | \$2,435,932 | \$3,726,501 | \$3,959,093 | ſ |

Net Operating Profit/(Loss) (\$333,453)

CONVERGENCE

(\$576,699)

(\$356,706)



### **Comparable Fairgrounds Complexes**

#### Facility

Arkansas State Fair Complex Illinois State Fairgrounds Indiana State Fairgrounds Iowa State Fairgrounds Kansas State Fairgrounds Kentucky Expo Center Mississippi Fair Complex North Carolina State Fairgrounds Ohio Expo Center State Fair Park South Carolina State Fairgrounds Wisconsin State Fair Park

#### City, State

Little Rock, AR Springfield, IL Indianapolis, IN Des Moines, IA Hutchinson, KS Louisville, KY Jackson, MS Raleigh, NC Columbus, OH Oklahoma City, OK Columbia, SC Milwaukee, WI



## **Total Acreage**



### **Permanent & Temporary Stalls**



# **Total RV Hookups**



## **Number of Exhibit Halls**



## Total Exhibit Space (in SF)



## Largest Single Exhibit Hall



## **Total Meeting Space (in SF)**



# Number of Indoor Arenas



## Largest Indoor Arena (in SF)



### Largest Arena (Seating Capacity)



### **Grandstand (Seating Capacity)**



### Integration of Racetracks at State Fairgrounds Complexes

29



2

8

2 Tennessee and Washington

CONVERGENCE





Motorsports

Dirt Track/ Horseracing
Dirt Track/ Motorsports & Horseracing
Dirt Track/ Motorsports

No Racetrack

Paved Track/

# Market Analysis Methods

- Team visit, site tours, & meetings at kick-off
- Community outreach, including:
  - ✓ Open House
  - Capture of public feedback and comments
  - Discussions with existing Fairgrounds users
  - Interviews of visitor industry leaders & sta