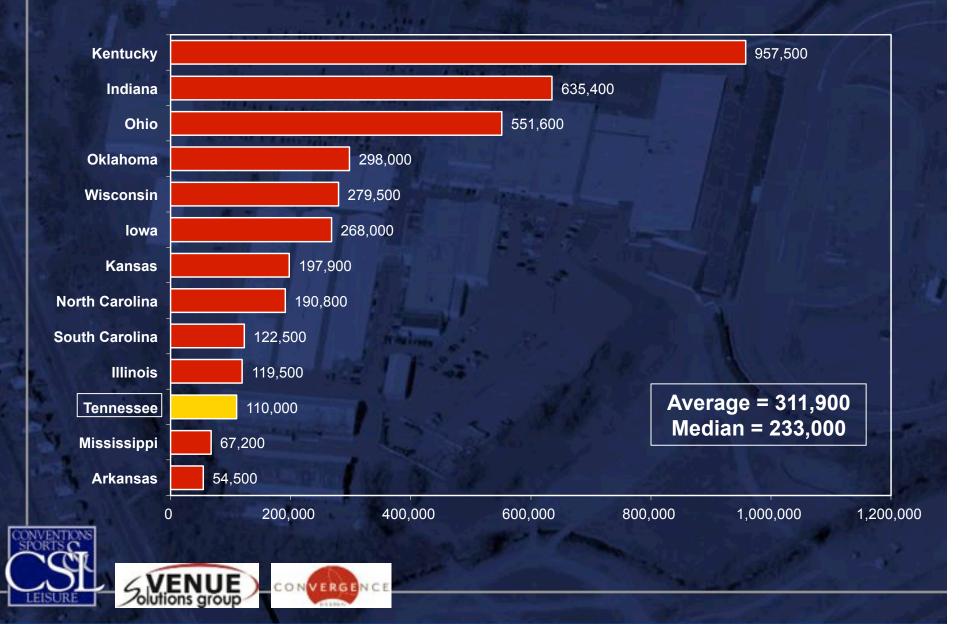

### **Comparable Fairgrounds Complexes**

#### Facility

Arkansas State Fair Complex Illinois State Fairgrounds Indiana State Fairgrounds Iowa State Fairgrounds Kansas State Fairgrounds Kentucky Expo Center Mississippi Fair Complex North Carolina State Fairgrounds Ohio Expo Center State Fair Park South Carolina State Fairgrounds Wisconsin State Fair Park

#### City, State

Little Rock, AR Springfield, IL Indianapolis, IN Des Moines, IA Hutchinson, KS Louisville, KY Jackson, MS Raleigh, NC Columbus, OH Oklahoma City, OK Columbia, SC Milwaukee, WI

## Total Exhibit Space (in SF)