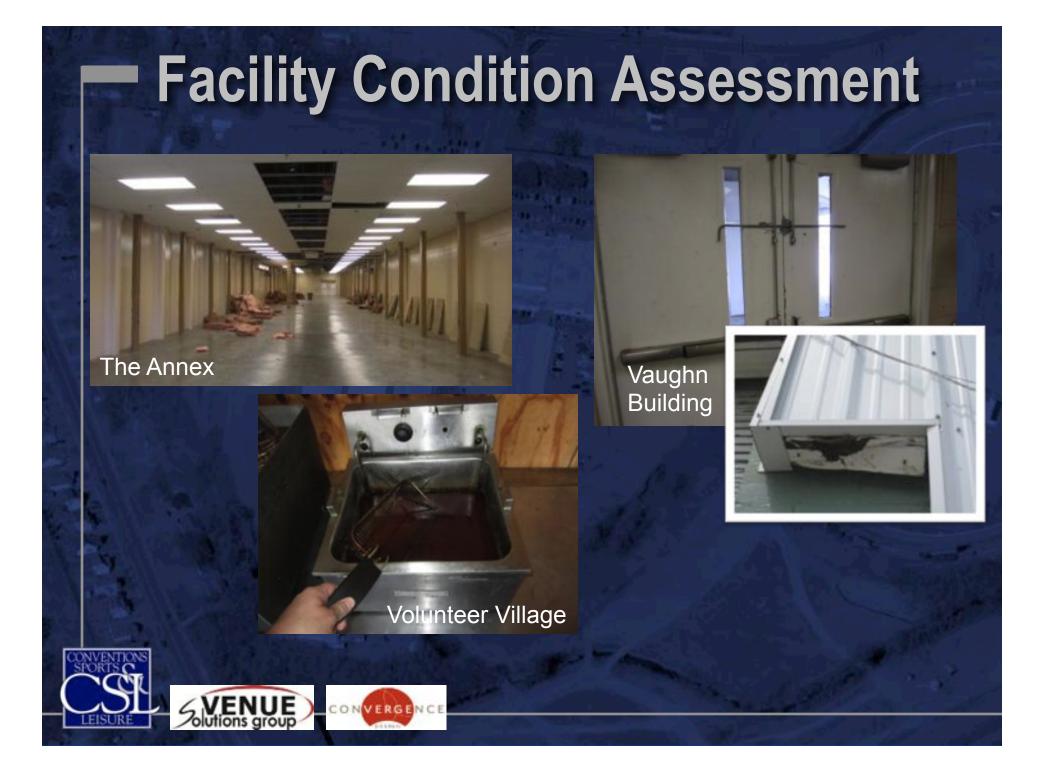

### **Facility Condition Assessment** 1. Most structures in fair condition; some better, some worse 2. Little HVAC maintenance has been performed 3. There are no HVAC controls 4. Roofing condition is questionable; further analysis required if buildings remain 5. Door air curtains not easily controlled 6. All facilities have cosmetic needs (paint, flooring)

### **Facility Condition Assessment** 7. Little to no sustainability measures in place 8. Steel structures on sheds are oxidizing 9. Wi-Fi is available in all buildings 10. Some areas of wooden structure have rotted 11. Concessions graphics are dated 12.Phone and electrical service are typically provided without taxing the system

### **Facility Condition Assessment**