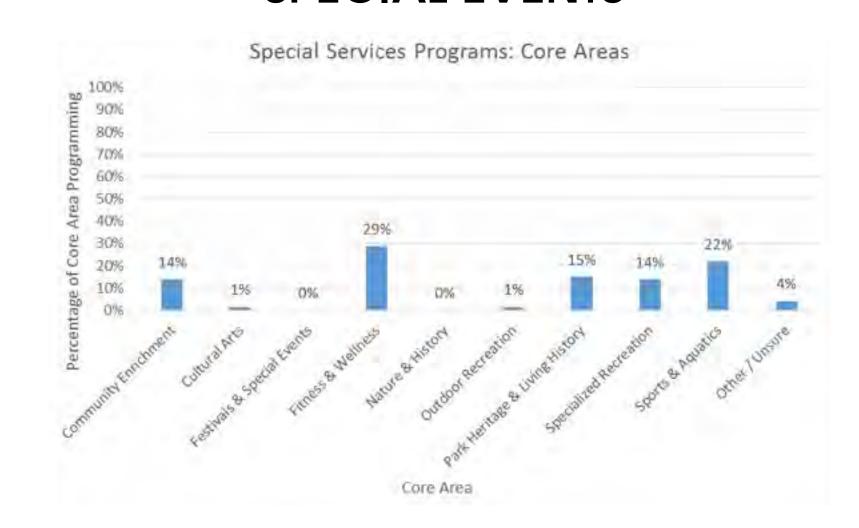

### **SPECIAL EVENTS**

Special Services Programs: Service Provider

Special Events: Event Type

■ Nashville Direct ■ Partner ■ Contractor ■ Other/Unsure armers Market ■ Festival/Concert ■ Political ■ Private ■ Run/Walk