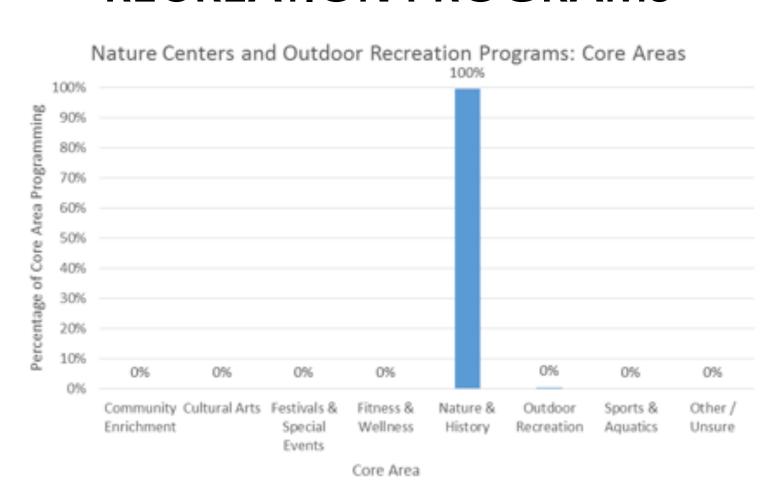

Use facility extension programs to bring nature programs into communities.
    Engage volunteers and partners to expand services.
- Launch a Senior Programs initiative with dedicated staff and funding
  - Provide active and passive program options to seniors of all ages.
- Expand arts programs into more Rec Centers
  - Broaden use of partners and contractors to deliver programs.
- Partmer to expand B-Cycle in parks and greenways.
  - Set goal B-Cycle station on every greenway.
- Increase Downtown Parks programs and activities.
  - Provide opportunities for self-selecting play.
  - Include more food and drink options.







## PRELIMINARY RECOMMENDATIONS: PROGRAMS

### NEIGHBORHOOD CENTER PROGRAMS



#### Neighborhood Center Programs:



### NATURE CENTERS AND OUTDOOR RECREATION PROGRAMS



#### Nature Centers and Outdoor Recreation Programs: Service Provider



### **SPECIAL EVENTS**



Special Services Programs: Service Provider



Special Events: Event Type



■ Nashville Direct ■ Partner ■ Contractor ■ Other/Unsure armers Market ■ Festival/Concert ■ Political ■ Private ■ Run/Walk

### REGIONAL CENTER PROGRAMS



Regional Center Programs: Service Provider



### **CULTURAL ARTS**



Cultural Arts Programs: Service Provider