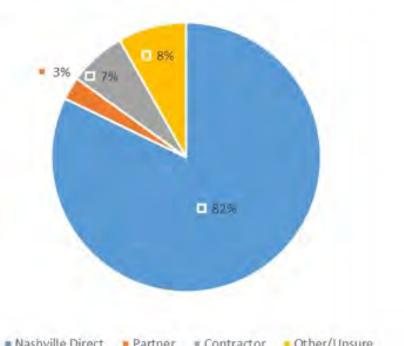

### **SPECIAL EVENTS**

Special Services Programs: Service Provider

Special Events: Event Type

■ Nashville Direct ■ Partner ■ Contractor ■ Other/Unsure armers Market ■ Festival/Concert ■ Political ■ Private ■ Run/Walk