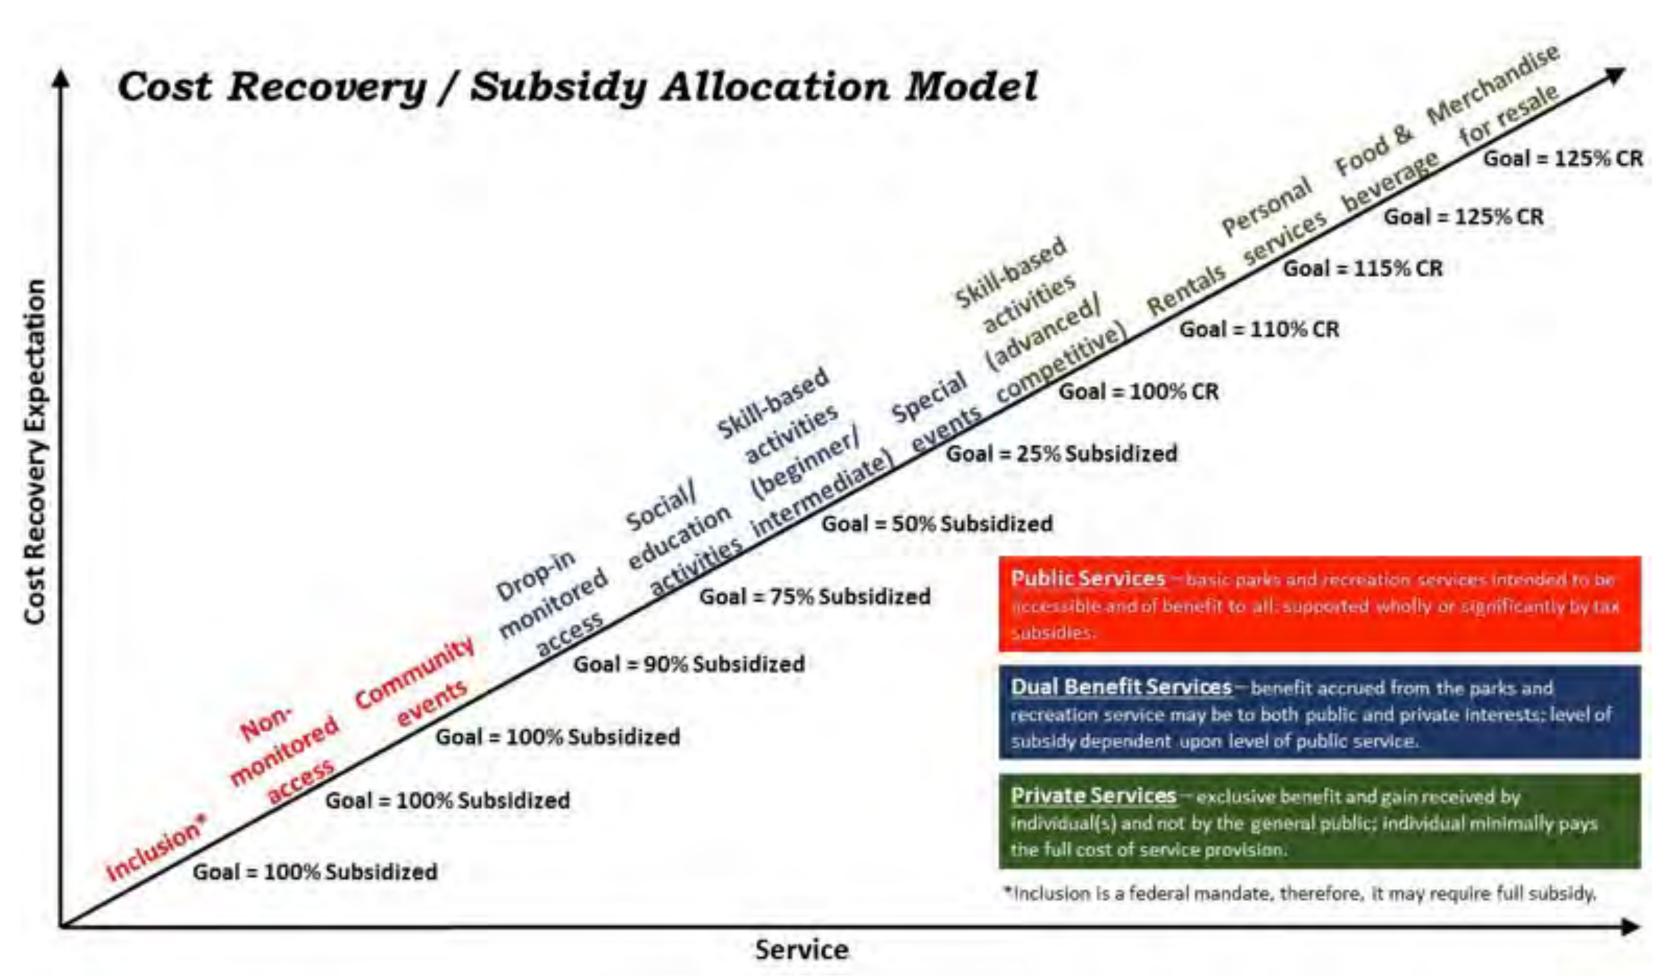

ograms** 
  - Increase capacity (with funding) and promotion of program offerings.
    Fully utilize existing spaces to meet user demand.
- Increase Nature Programming
  - Use facility extension programs to bring nature programs into communities.
    Engage volunteers and partners to expand services.
- Launch a Senior Programs initiative with dedicated staff and funding
  - Provide active and passive program options to seniors of all ages.
- Expand arts programs into more Rec Centers
  - Broaden use of partners and contractors to deliver programs.
- Partmer to expand B-Cycle in parks and greenways.
  - Set goal B-Cycle station on every greenway.
- Increase Downtown Parks programs and activities.
  - Provide opportunities for self-selecting play.
  - Include more food and drink options.







## PRELIMINARY RECOMMENDATIONS: PROGRAMS

### NEIGHBORHOOD CENTER PROGRAMS



#### Neighborhood Center Programs:



### NATURE CENTERS AND OUTDOOR RECREATION PROGRAMS



#### Nature Centers and Outdoor Recreation Programs: Service Provider



### **SPECIAL EVENTS**



Special Services Programs: Service Provider



Special Events: Event Type



■ Nashville Direct ■ Partner ■ Contractor ■ Other/Unsure armers Market ■ Festival/Concert ■ Political ■ Private ■ Run/Walk

### REGIONAL CENTER PROGRAMS



Regional Center Programs: Service Provider



### **CULTURAL ARTS**



Cultural Arts Programs: Service Provider