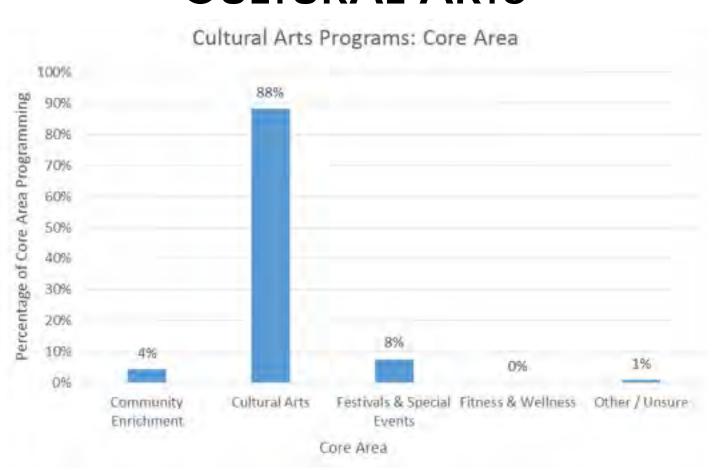

-Cycle in parks and greenways.
  - Set goal B-Cycle station on every greenway.
- Increase Downtown Parks programs and activities.
  - Provide opportunities for self-selecting play.
  - Include more food and drink options.







## PRELIMINARY RECOMMENDATIONS: PROGRAMS

### NEIGHBORHOOD CENTER PROGRAMS



#### Neighborhood Center Programs:



### NATURE CENTERS AND OUTDOOR RECREATION PROGRAMS



#### Nature Centers and Outdoor Recreation Programs: Service Provider



### **SPECIAL EVENTS**



Special Services Programs: Service Provider



Special Events: Event Type



■ Nashville Direct ■ Partner ■ Contractor ■ Other/Unsure armers Market ■ Festival/Concert ■ Political ■ Private ■ Run/Walk

### REGIONAL CENTER PROGRAMS



Regional Center Programs: Service Provider



### **CULTURAL ARTS**



Cultural Arts Programs: Service Provider