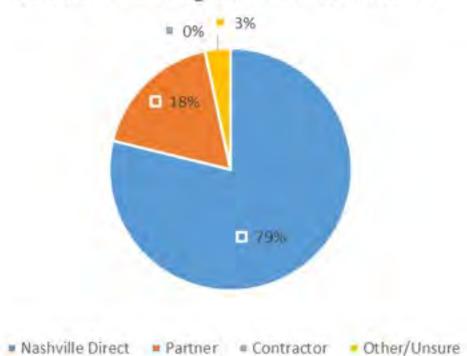

### **SPECIAL EVENTS**

Special Services Programs: Service Provider

Special Events: Event Type

■ Nashville Direct ■ Partner ■ Contractor ■ Other/Unsure armers Market ■ Festival/Concert ■ Political ■ Private ■ Run/Walk