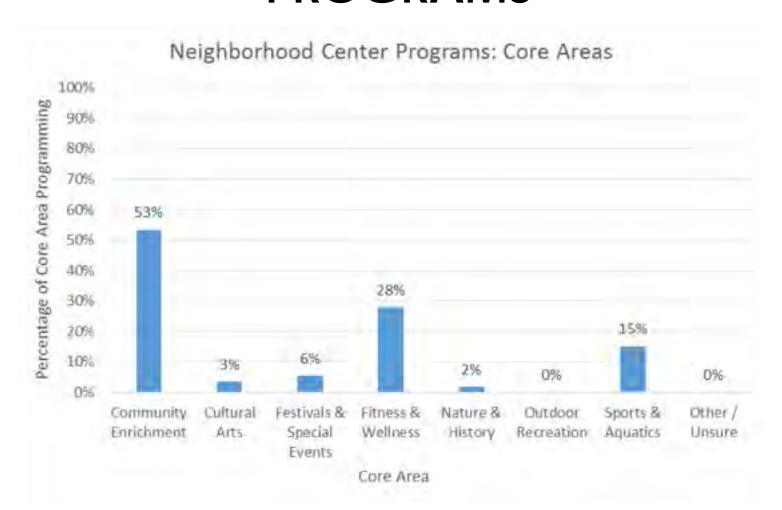

s.
    Fully utilize existing spaces to meet user demand.
- Increase Nature Programming
  - Use facility extension programs to bring nature programs into communities.
    Engage volunteers and partners to expand services.
- Launch a Senior Programs initiative with dedicated staff and funding
  - Provide active and passive program options to seniors of all ages.
- Expand arts programs into more Rec Centers
  - Broaden use of partners and contractors to deliver programs.
- Partmer to expand B-Cycle in parks and greenways.
  - Set goal B-Cycle station on every greenway.
- Increase Downtown Parks programs and activities.
  - Provide opportunities for self-selecting play.
  - Include more food and drink options.







## PRELIMINARY RECOMMENDATIONS: PROGRAMS

### NEIGHBORHOOD CENTER PROGRAMS



#### Neighborhood Center Programs:



### NATURE CENTERS AND OUTDOOR RECREATION PROGRAMS



#### Nature Centers and Outdoor Recreation Programs: Service Provider



### **SPECIAL EVENTS**



Special Services Programs: Service Provider



Special Events: Event Type



■ Nashville Direct ■ Partner ■ Contractor ■ Other/Unsure armers Market ■ Festival/Concert ■ Political ■ Private ■ Run/Walk

### REGIONAL CENTER PROGRAMS



Regional Center Programs: Service Provider



### **CULTURAL ARTS**



Cultural Arts Programs: Service Provider