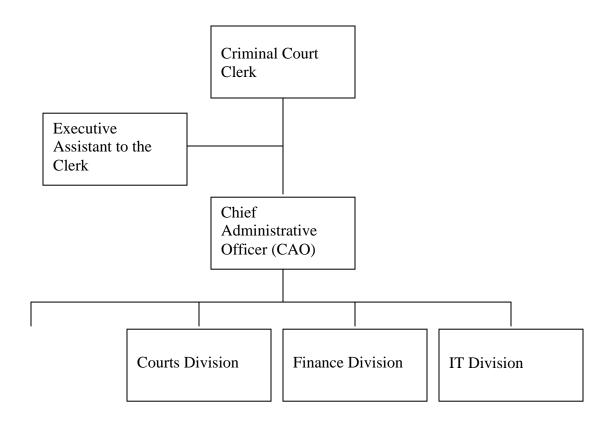

To fulfill the requirements of Ordinance BL2004-352, The Human Resources Department has produced the attached Title VI Compliance Implementation Report. As you will see from the Table of Contents, the Metro Title VI Report begins with an assessment of the greater Nashville community and drills down quickly to the departmental level. We asked each affected department to supply us with six specific classes of information: a) authority; b) organizational environment; c) Federal funding in that department; d) a program overview of that department's contracts; e) minority participation on the board or commission; and f) the number of Title VI complaints received last year.