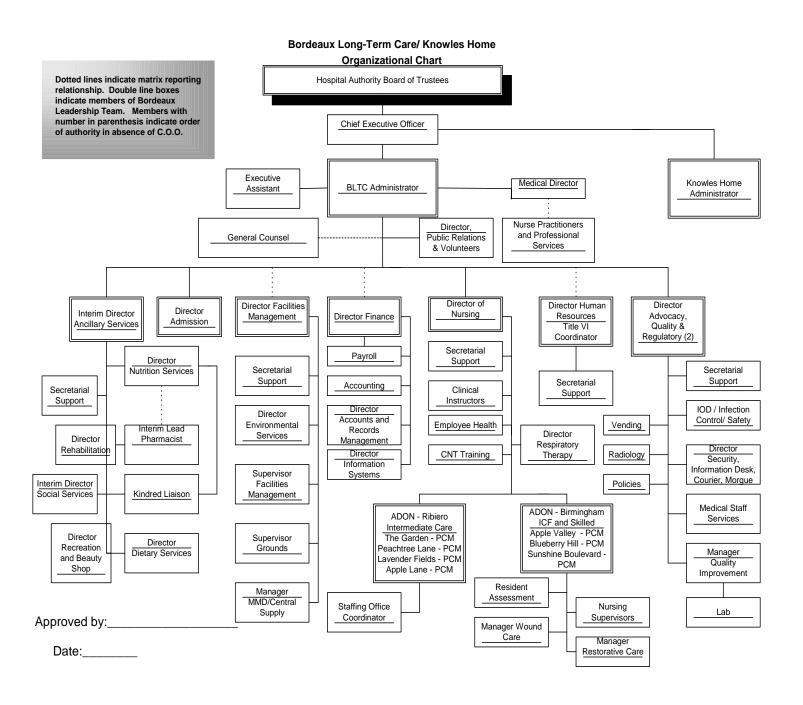

ility.
- 3. Continue to pursue options under HCBS that would provide services to Veterans.
- 4. Improve services across the campus wide continuum of care through expanding pharmaceutical and Therapy Services to Knowles Home. And further evaluate the use/development of the Keane operations system.
- 5. Continue implementation of person-centered care by staff involvement in decision making and enhancing the relationship with community residents
- 6. Reduce staff turnover and improve individual/team performance by developing a high performing leadership team, recruitment of committed and competent staff and providing feedback/coaching to individuals and teams to improve performance.
- 7. Continue to enhance financial performance by increasing revenue and decreasing cost of per patient days.



# Federal Funding in Bordeaux Long Term Care and Knowles Home Assisted Living and Adult Day Care:

Bordeaux Long-Term Care received Federal Medicare payments of \$3,309,899 for skilled and ancillary services in FY08.

Bordeaux does not receive any Federal grants at the current time.

Knowles Home received a grant from the Social Services Block Grant for the adult day care services, FY08 \$164,600.

Knowles Home received a grant from the Department of Human Services for the Child and Adult Food Program for the adult day care services provided in FY08 totaling \$46,862.86. Knowles Home received \$4,846.66 from the State of Tennessee for an Eden Grant.

## **Contracted Program Overview:**

Every contract that BLTC enters into contains a section that addresses the need for compliance with al