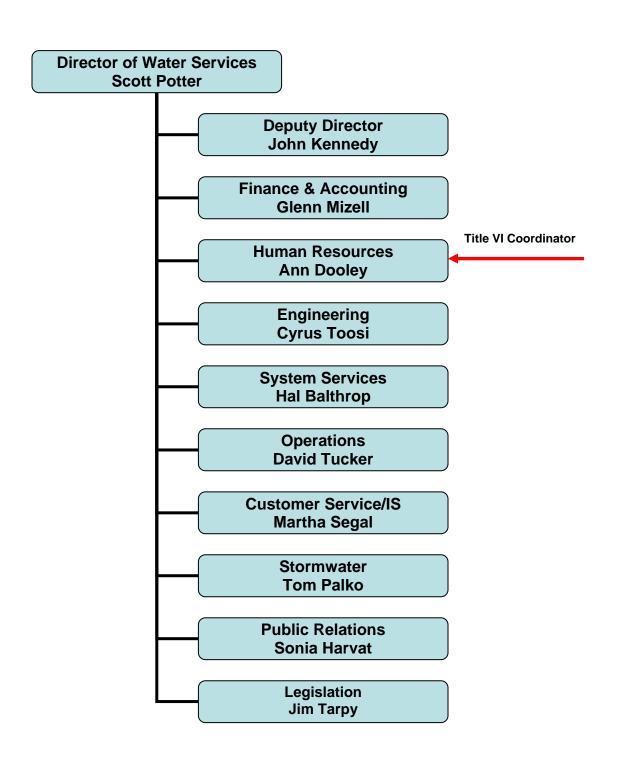

To fulfill the requirements of Ordinance BL2004-352, The Human Resources Department has produced the attached Title VI Compliance Implementation Report. As you will see from the Table of Contents, the Metro Title VI Report begins with an assessment of the greater Nashville community and drills down quickly to the departmental level. We asked each affected department to supply us with six specific classes of information: a) authority; b) organizational environment; c) Federal funding in that department; d) a program overview of that department's contracts; e) minority participation on the board or commission; and f) the number of Title VI complaints received last year.