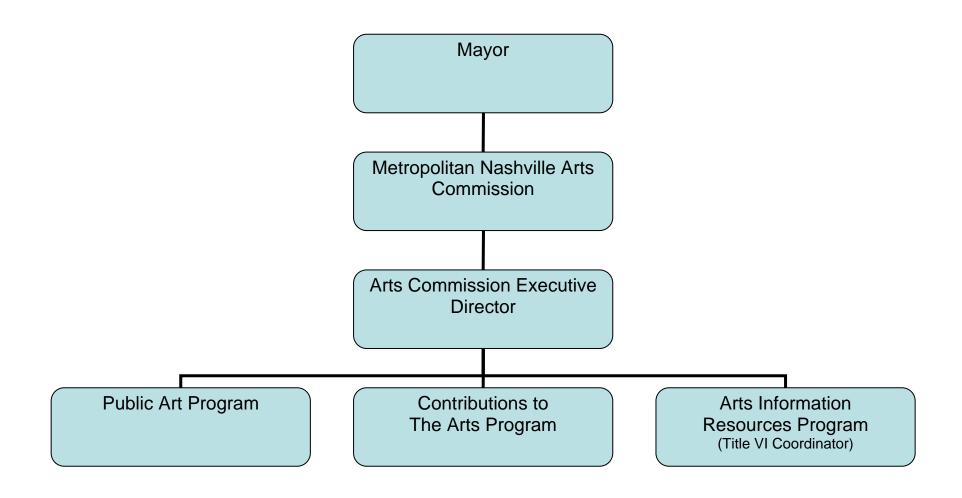

To fulfill the requirements of Ordinance BL2004-352, The Human Resources Department has produced the attached Title VI Compliance Implementation Report. As you will see from the Table of Contents, the Metro Title VI Report begins with an assessment of the greater Nashville community and drills down quickly to the departmental level. We asked each affected department to supply us with six specific classes of information: a) authority; b) organizational environment; c) Federal funding in that department; d) a program overview of that department's contracts; e) minority participation on the board or commission; and f) the number of Title VI complaints received last year.