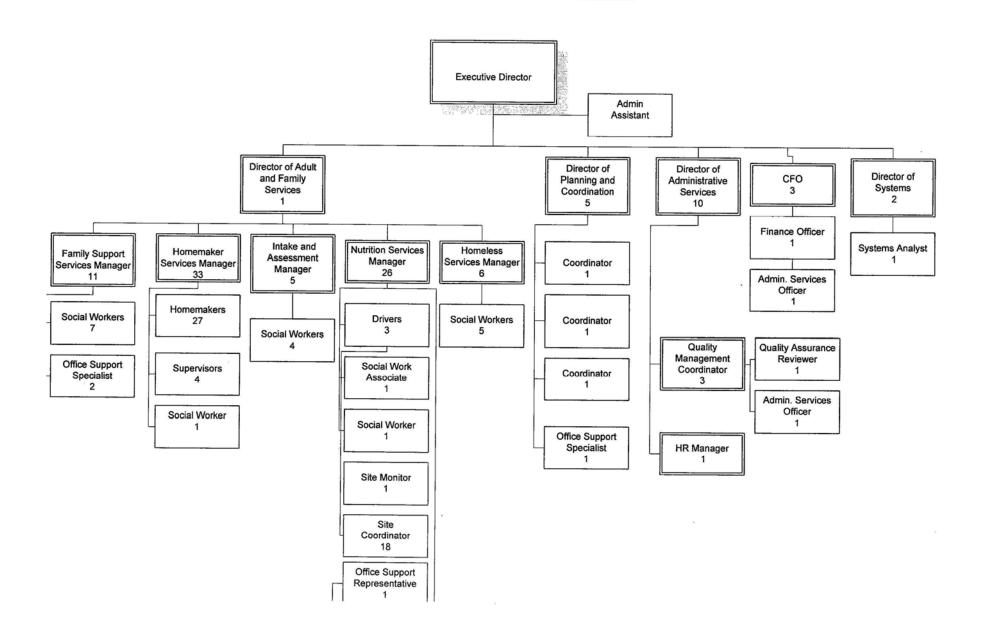

To fulfill the requirements of Ordinance BL2004-352, The Human Resources Department has produced the attached Title VI Compliance Implementation Report. As you will see from the Table of Contents, the Metro Title VI Report begins with an assessment of the greater Nashville community and drills down quickly to the departmental level. We asked each affected department to supply us with six specific classes of information: a) authority; b) organizational environment; c) Federal funding in that department; d) a program overview of that department's contracts; e) minority participation on the board or commission; and f) the number of Title VI complaints received last year.