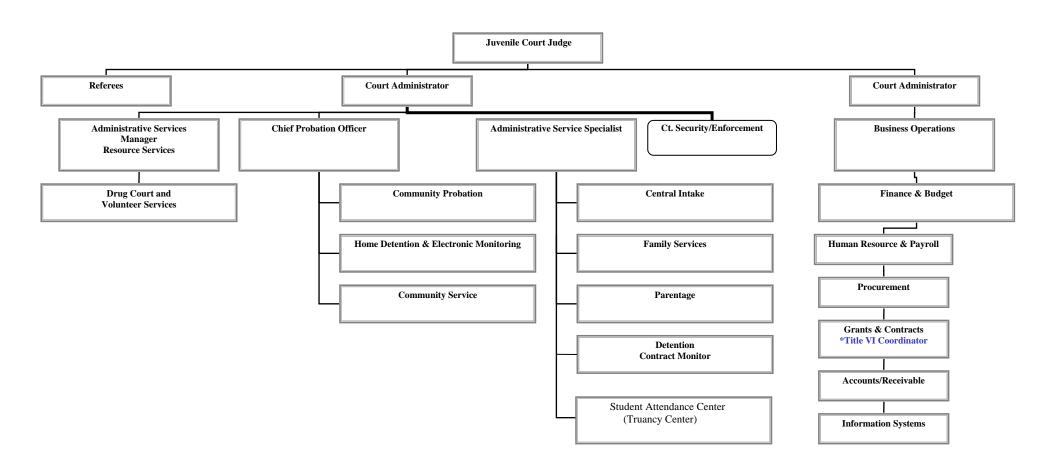

will experience enhanced security as evidenced by:

- 90% of staff and visitors to Juvenile Court that have an incident-free experience.
- 90% of staff in the community who identify and respond properly to potential unsafe situations

By 2009, customers of Juvenile Court and the community will experience improved timeliness, utilization of court resources, and decision-making for children and their families as evidenced by:

- 90% of cases and events where required information (electronic and hardcopy) is available at the time needed.
- 90% of cases where the time from filing to disposition is 90 days or less, as per statutory requirements (standards).
- 5% of cases delayed or continued due to unavailable information.

# JUVENILE COURT OF NASHVILLE & DAVIDSON COUNTY ORGANIZATIONAL CHART



## FY09 Federal Funding in the Metropolitan Juvenile Court

#### JUVENILE COURT

#### Child Support Enforcement, Title IV-D FY2009

The Child Support Enforcement Grant provides the Juvenile Court with staff to enforce the federal child support program for persons who have never been married.

Child Support Enforcement, Title IV-D 09

U.S. DEPARTMENT OF HEALTH &

\$951,200.00

**HUMAN SERVICES** 

<u>Juvenile Accountability Block Grant</u> provides partial funding to the Juvenile Court for three probation staff positions utilized primarily in providing for greater accountability on the part of delinquent offenders within the juvenile justice system.

Juvenile Accountability Incentive Block U.S. DEPARTMENT OF JUSTICE \$105,190.00

Grant 07-08

Juvenile Accountability Incentive Block U.S. D