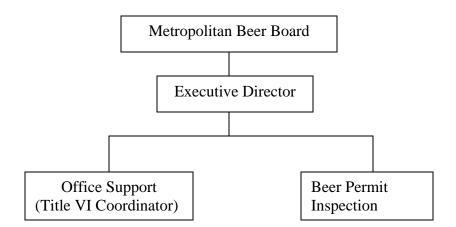

To fulfill the requirements of Ordinance BL2004-352, The Human Resources Department has produced the attached Title VI Compliance Implementation Report. As you will see from the Table of Contents, the Metro Title VI Report begins with an assessment of the greater Nashville community and drills down quickly to the departmental level. We asked each affected department to supply us with six specific classes of information: a) authority; b) organizational environment; c) Federal funding in that department; d) a program overview of that department's contracts; e) minority participation on the board or commission; and f) the number of Title VI complaints received last year.