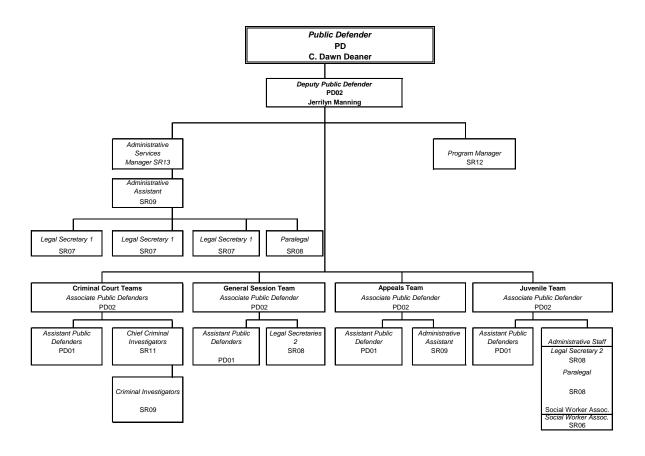

15-862-3700

## **Organizational Environment**

Mission Statement – The mission of the Public Defender Office is to provide zealous representation and to fight for equal justice for the indigent accused, in accordance with the United States Supreme court mandate and the Metropolitan Government of Nashville and Davidson County Charter.

## Strategic Goals:

Continue to improve the Metropolitan Public Defender Office level of service in all courts and specific attention paid to the General Sessions Jail and Review dockets.

Explore methods for expanding recruitment of bilingual staff.

## **Organizational Chart**

The Title VI Coordinator is a member of the Office Administrative Services group. See organizational chart on the next page.

## Metropolitan Public Defender Organizational Chart



| Minority Participation on the | Not applicable         | Board/Commission. |
|-------------------------------|------------------------|-------------------|
| Number of Complaints Receive  | ed Last Year- <u>0</u> |                   |

## METROPOLITAN PUBLIC WORKS

## **Authority**

Public Work's Title VI Coordinator is Yvonne Foote, Administrative Specialist. She reports to the Asst. Director of Finance and Administration. The Title VI responsibilities include compliance planning, monitoring, training and reporting to various governmental grantors and as required by Metro. Contact information for Ms. Foote is as follows:

Office: 615-862-8753

E-mail: <u>Yvonne.foote@nashville.gov</u>

## **Organizational Environment**

(See attached organizational chart)

| Mission | The mission of M