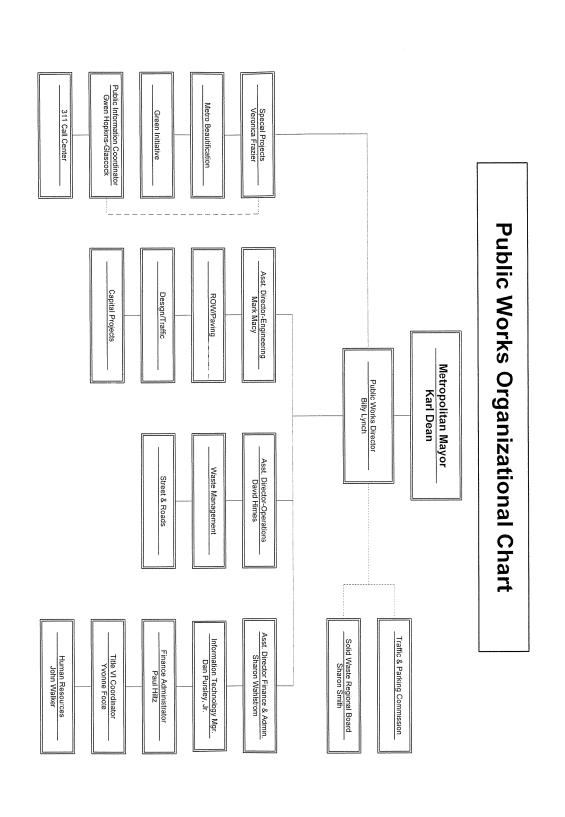

erning" but are regulatory in nature.

## Minority Participation on the <u>Metropolitan Beautification and Environment</u> Commission –

#### 35 Members

- 20 Caucasian
- 8 African-American
- 7 Vacant

## Minority Participation on the Vegetation Control Board -

#### 5 Members

- 3 Caucasian
- 2 African-American

## Minority Participation on the <u>Tree Advisory Committee</u> –

#### 9 Members

- 8 Caucasian
- 1 African-American

## Number of Complaints Received Last Year - None

#### Statement of Non-discrimination

In compliance with Title VI of the Civil Rights Act of 1964, Metro Public Works will ensure equal opportunity in all aspects of its programs and services without regard to race, color, or national origin. Contact Information:

Yvonne Foote 862-8753 yvonne.foote@nashville.gov



## **DAVIDSON COUNTY SHERIFF'S OFFICE**

## **Authority**

The Standards Director serves as the Title VI coordinator for the Davidson County Sheriff's Office. The Title VI Coordinator reports to the Chief Deputy.

The Title VI coordinator is responsible for training and educating all employees annually under Title VI statement, and new employees as well as contract employees and customers.

The Title VI Coordinator for the Davidson County Sheriff's Office is: Kim Peery 430 3<sup>rd</sup> Avenue North Nashville, TN 37201 615-862-8276

Email: kpeery@dcso.nashville.org

## **Organizational Environment**

#### **AGENCY MISSION**

As a law enforcement agency committed to public safety, we strive to be the leader in the field of corrections, service of civil process, and innovative community-b