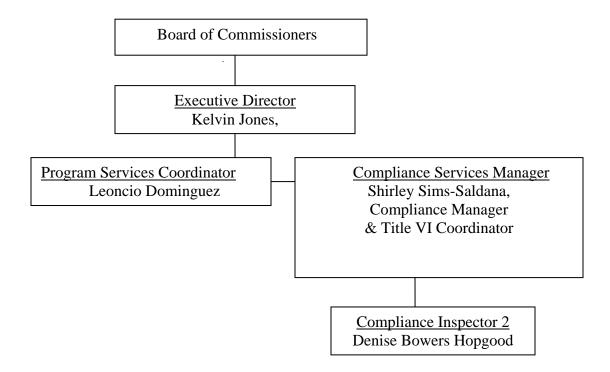

the Nashville community will recognize the brand and services provided by the Metro Human Relations Commission as evidenced by: percentage of customers who say they are familiar with the Commission, percentage increase in community partnerships, percentage increase in referrals, and percentage increase in public speaking engagements.

Goal 3: By 2009, the Nashville community will experience an appreciation and understanding of cultural diversity as evidenced by: the percentage of training participants who say the training was informative and equipped them to better interact with various cultures, percentage increase in Davidson Group participants, percentage increase in community partnerships.

The following is an organizational chart that highlights the Title VI coordinator's position:



- **III.** <u>Federal Funding in the Human Relations Commission</u>: The department receives no direct Federal Financial Assistance to achieve its goals and initiatives either through grants or otherwise.
- IV. <u>Contracted Program Overview</u>: The department currently contracts with the Scarritt Bennett Center (Contract # 15707) to provide facilitators for the Metro Employees Diversity in Dialogue program. The department sponsors Metro Diversity in Dialogue groups each spring and fall.

The department also contracts with the Nashville Conflict Resolution Center, an agreement for mediation services for MHRC clients as needed.

- V. <u>Minority Participation on the Metropolitan Human Relations Commission</u>: There are presently seven (7) of our 16 Commissioners who meet the definition