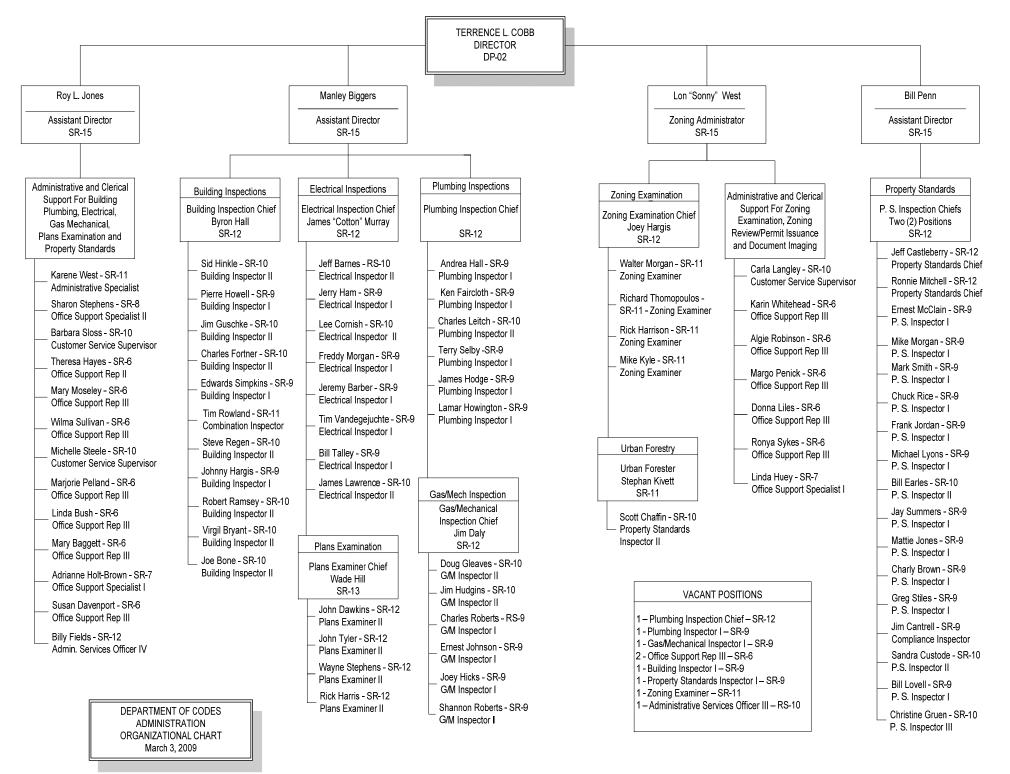

To fulfill the requirements of Ordinance BL2004-352, The Human Resources Department has produced the attached Title VI Compliance Implementation Report. As you will see from the Table of Contents, the Metro Title VI Report begins with an assessment of the greater Nashville community and drills down quickly to the departmental level. We asked each affected department to supply us with six specific classes of information: a) authority; b) organizational environment; c) Federal funding in that department; d) a program overview of that department's contracts; e) minority participation on the board or commission; and f) the number of Title VI complaints received last year.