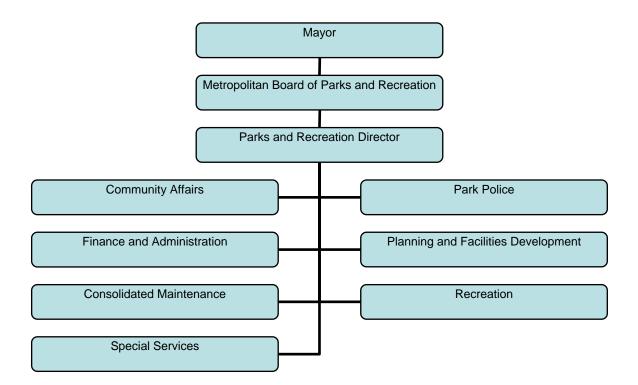

ner; and
- Other duties as necessary to ensure Title VI compliance.

The Title VI Coordinator for the Metropolitan Government Board of Parks and Recreation is:

James A. Gray Assistant Director, Finance and Administration Centennial Park Office Nashville, TN 37201 615-862-8400(v) 615-862-8414(f)

Email: james.gray@nashville.gov

### **Organizational Environment**

It is the mission of the Metropolitan Board of Parks and Recreation to provide every citizen of Nashville and Davidson County with an equal opportunity for safe recreational and cultural activities within a network of parks and greenways that preserves and protects the region's natural resources.

Below is an organization chart for the Metropolitan Board of Parks and Recreation.

## Organizational Structure Parks and Recreation



## Federal Funding in the Metropolitan Parks and Recreation Department

The Parks and Recreation Department has several goals that are positively impacted through the use of Federal Financial Assistance. The first is the goal to increase the number of recreational, cultural, and environmental opportunities provided, as a result of continued partnerships throughout the community. The accomplishment of this goal would be evidenced by an increasing trend in percentage of supplemental resources gained through partnerships. The supplemental resources received in the recent past have come from the Federal Highway Administration, the Department of Housing and Urban Development, the Department of Urban Forestry, and the Department of Justice.

The second goal that is impacted by the receipt and