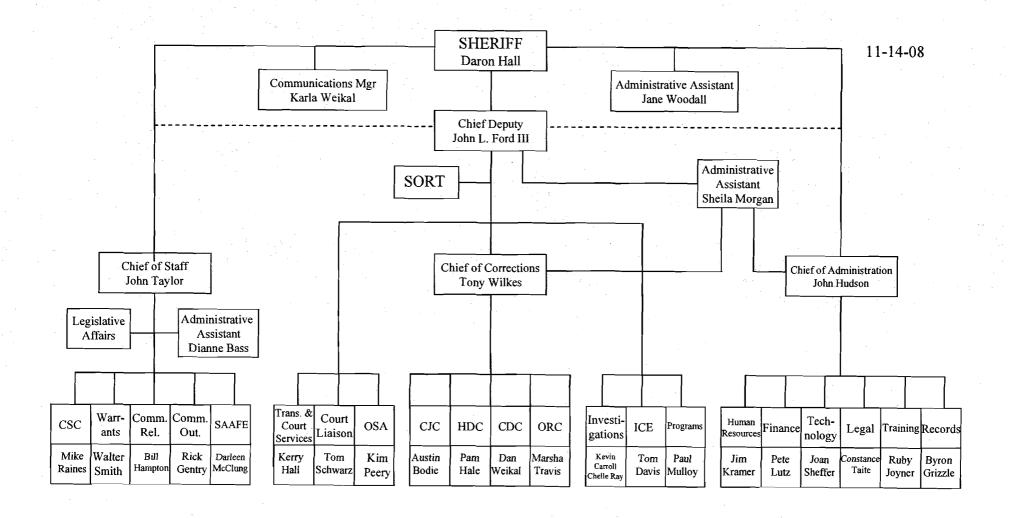

.

#### **Goal Two**

By the year 2009, the public will experience a decrease in the number of people who return to jail by 10%:

- 60% of total jail population who return to jail:
- 40% of structured correctional service participants who return to jail

#### **Goal Three**

By the year 2009, the community and policy makers will better understand the financial impact of the DCSO, as evidenced by

- 20% of revenue generated as measured against budgeted funds;
- Offender per diem cost per facility



### **Contracted Program Overview**

The Davidson County Sheriff's Office enters into contracts following Metro Purchasing procedure, which includes the standard language for Title VI requirements.

Minority Participation on the Board/Commission- N/A

Number of Complaints Received Last Year- 0



EEO Report Generated: 1/5/2009

|                              |       |                                |                 |                   | MALE           |                |                |                  |                  | FEMALE         |                |                |
|------------------------------|-------|--------------------------------|-----------------|-------------------|----------------|----------------|----------------|------------------|------------------|----------------|----------------|----------------|
|                              | TOTAL |                                | В               | W                 | Н              | A/PI           | AI/AN          | В                | W                | . Н            | A/PI           | AI/AN          |
| OFFICIAL