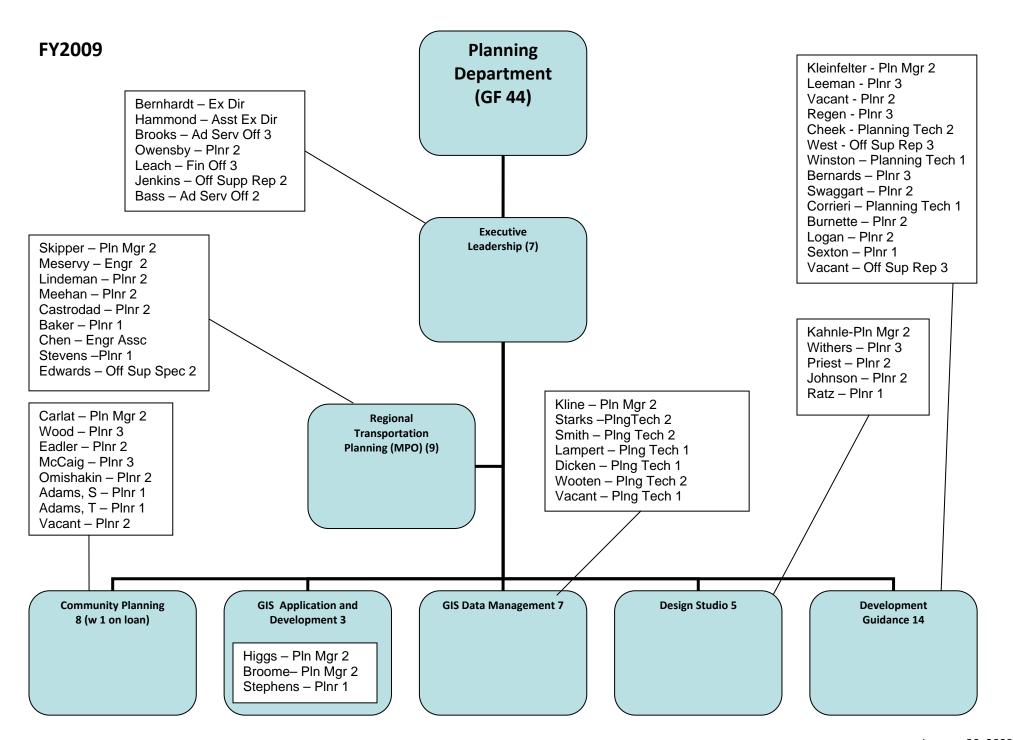

to be occupied and subject to property tax on the building improvements. In FY2008 such development demonstrated an increase in property value of 75.4% as compared to value increases of 27.8% in the remainder of the county.

## **Geographic Information Services Goal**

Over the next five years, increase the value of Metro's enterprise GIS by integrating it into 25 percent more of the lines of business found throughout Metro Government.

## **Community Leadership Goal**

By December 2010 establish a comprehensive leadership culture, including advanced staff and community education, necessary to empower staff and community members with the information to make the informed decisions required to achieve a sustainable community development pattern and maintain and enhance the quality of life.



## METROPOLITAN NASHVILLE POLICE DEPARTMENT

### **Authority**

The Metropolitan Nashville Police Department's Title VI Coordinator responsibility lies with the Director, Human Resources Division. This individual reports directly to the Chief Financial Officer in the Fiscal Services Bureau.

The Title VI Coordinator is responsible for educating staff on 1) their responsibilities under Title VI, 2) how to inform clients of their rights under Title VI, 3) how to monitor for compliance with Title VI legislation and, 4) how to maintain and submit any required documentation for Title VI compliance.

Duties may include and may not be limited to the following:

- Conducting annual training for departmental personnel as required;
- Working in conjunction with the Metro Title VI Coordinator to en