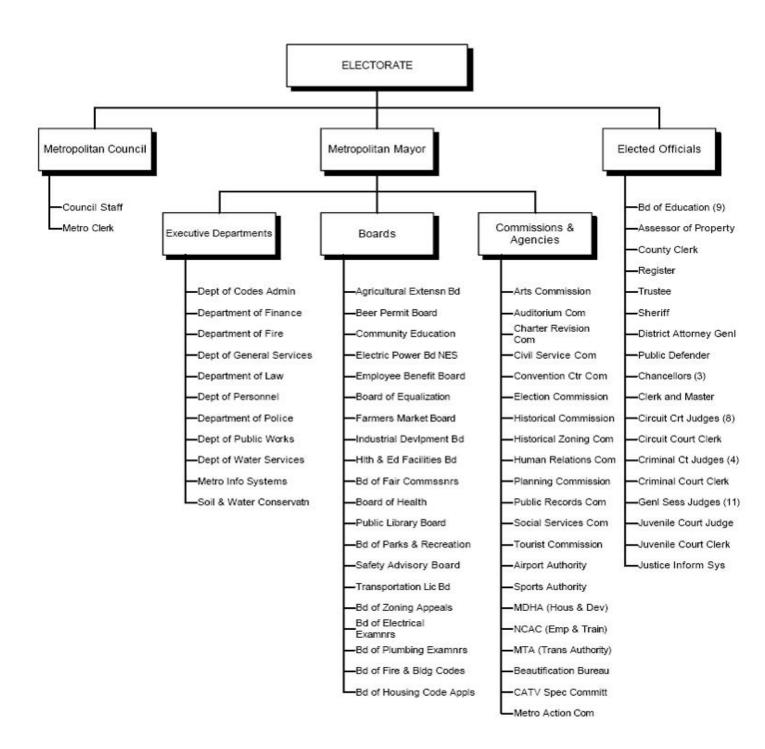

To fulfill the requirements of Ordinance BL2004-352, The Human Resources Department has produced the attached Title VI Compliance Implementation Report. As you will see from the Table of Contents, the Metro Title VI Report begins with an assessment of the greater Nashville community and drills down quickly to the departmental level. We asked each affected department to supply us with six specific classes of information: a) authority; b) organizational environment; c) Federal funding in that department; d) a program overview of that department's contracts; e) minority participation on the board or commission; and f) the number of Title VI complaints received last year.