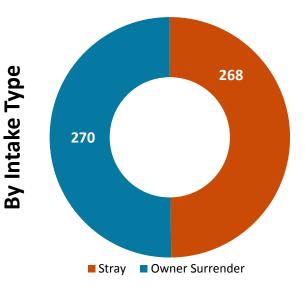

## October 2015 Intakes

|                                  | Kitten | Adult Cat | Рирру | Adult Dog | Other | Wildlife | Total |
|----------------------------------|--------|-----------|-------|-----------|-------|----------|-------|
| Owner Surrender                  | 69     | 64        | 30    | 97        | 10    | 0        | 270   |
| Request for Humane<br>Euthanasia | 0      | 7         | 0     | 19        | 1     | 0        | 27    |
| Stray                            | 44     | 33        | 42    | 143       | 0     | 6        | 268   |
| Total                            | 113    | 104       | 72    | 259       | 11    | 6        | 565   |