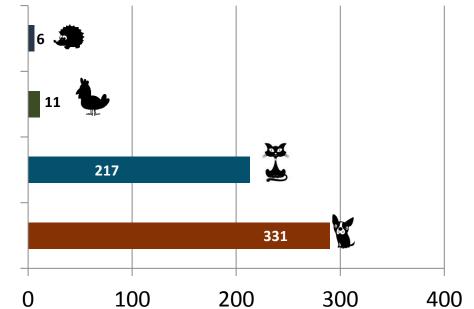

## October 2014 to 2015 Intakes

|                                                    |      | 20   | )14   |       | 2015 |      |       |       |  |
|----------------------------------------------------|------|------|-------|-------|------|------|-------|-------|--|
|                                                    | Cats | Dogs | Other | Total | Cats | Dogs | Other | Total |  |
| Owner Surrender                                    | 132  | 149  | 10    | 291   | 133  | 127  | 10    | 270   |  |
| Request for Humane Euthanasia<br>(Owner Surrender) | 3    | 8    | 0     | 11    | 7    | 19   | 1     | 27    |  |
| Stray                                              | 123  | 187  | 33    | 343   | 77   | 185  | 6     | 268   |  |
| Total                                              | 258  | 344  | 43    | 645   | 217  | 331  | 17    | 565   |  |

Other: Includes Livestock, small animals and wildlife