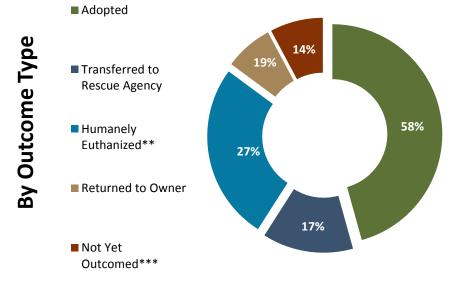

#### October 2015 Outcomes\*

|                              | Kitten | Adult<br>Cat | Рирру | Adult Dog | Other | Wildlife | Total |
|------------------------------|--------|--------------|-------|-----------|-------|----------|-------|
| Adopted                      | 94     | 71           | 31    | 131       | 1     | 0        | 328   |
| Transferred to Rescue Agency | 25     | 3            | 19    | 34        | 15    | 0        | 96    |
| Returned to Owner            | 0      | 1            | 4     | 46        | 0     | 0        | 51    |
| Community Cats Program       | 0      | 9            | 0     | 0         | 0     | 0        | 9     |
| Humanely Euthanized          | 32     | 59           | 13    | 79        | 1     | 3        | 187   |
| Total                        | 151    | 143          | 67    | 290       | 17    | 3        | 671   |

Kitten/Puppy: 6 weeks old to 12 months old

Adult Cat/Dog: 1 year or older

Other: Includes Livestock, small animals and wildlife

\*Outcome Data will rarely match Intake Data due to the fluidity of the shelter census. Animals are constantly being moved through the "Animal Flow Through" process.

\*\*This percentage does not include Owner Requested Euthanasia and Wildlife.

\*\*\*Not Yet Outcomed refers to animals that are still in the shelter or foster care.