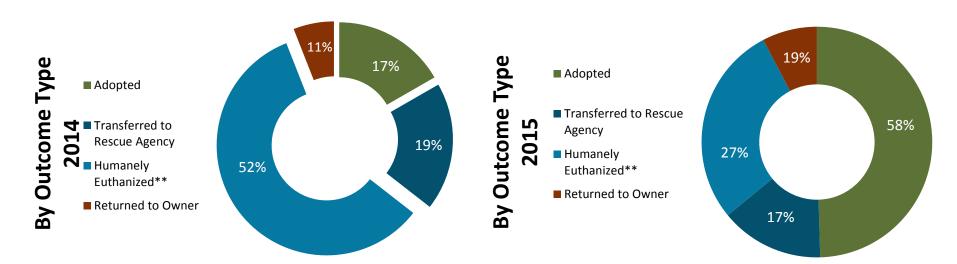

\*\*This percentage does not include Owner Requested Euthanasia and Wildlife.

\*\*\*Not Yet Outcomed refers to animals that are still in the shelter or foster care.

### October 2014 to 2015 Outcomes\*

|                              |      | 2014 |       |       |      | 2015 |       |       |  |  |
|------------------------------|------|------|-------|-------|------|------|-------|-------|--|--|
|                              | Cats | Dogs | Other | Total | Cats | Dogs | Other | Total |  |  |
| Adopted                      | 48   | 56   | 5     | 109   | 165  | 162  | 1     | 328   |  |  |
| Transferred to Rescue Agency | 20   | 94   | 9     | 123   | 28   | 53   | 15    | 96    |  |  |
| Returned to Owner            | 2    | 37   | 0     | 39    | 1    | 50   | 0     | 51    |  |  |
| Community Cat Program        | 2    | 0    | 0     | 2     | 9    | 0    | 0     | 9     |  |  |
| Humanely Euthanized          | 226  | 140  | 16    | 382   | 91   | 92   | 4     | 187   |  |  |
| Total                        | 298  | 327  | 30    | 655   | 294  | 357  | 20    | 671   |  |  |