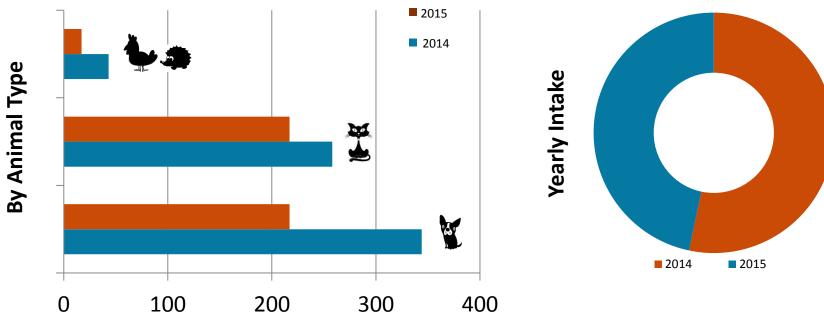

## October 2014 to 2015 Intakes

|                                                    |      | 20   | )14   |       | 2015 |      |       |       |  |
|----------------------------------------------------|------|------|-------|-------|------|------|-------|-------|--|
|                                                    | Cats | Dogs | Other | Total | Cats | Dogs | Other | Total |  |
| Owner Surrender                                    | 132  | 149  | 10    | 291   | 133  | 127  | 10    | 270   |  |
| Request for Humane Euthanasia<br>(Owner Surrender) | 3    | 8    | 0     | 11    | 7    | 19   | 1     | 27    |  |
| Stray                                              | 123  | 187  | 33    | 343   | 77   | 185  | 6     | 268   |  |
| Total                                              | 258  | 344  | 43    | 645   | 217  | 331  | 17    | 565   |  |

Other: Includes Livestock, small animals and wildlife