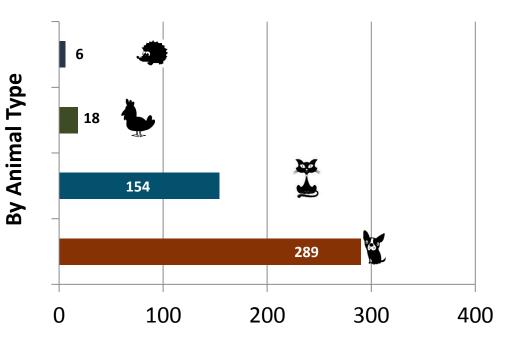

### November 2014 to 2015 Intakes

|                                                    | 2014 |      |       |       | 2015 |      |       |       |
|----------------------------------------------------|------|------|-------|-------|------|------|-------|-------|
|                                                    | Cats | Dogs | Other | Total | Cats | Dogs | Other | Total |
| Owner Surrender                                    | 132  | 126  | 7     | 265   | 86   | 124  | 16    | 226   |
| Request for Humane Euthanasia<br>(Owner Surrender) | 8    | 10   | 0     | 18    | 6    | 15   | 0     | 21    |
| Stray                                              | 90   | 131  | 27    | 248   | 62   | 150  | 8     | 220   |
| Total                                              | 230  | 267  | 34    | 531   | 154  | 289  | 24    | 467   |