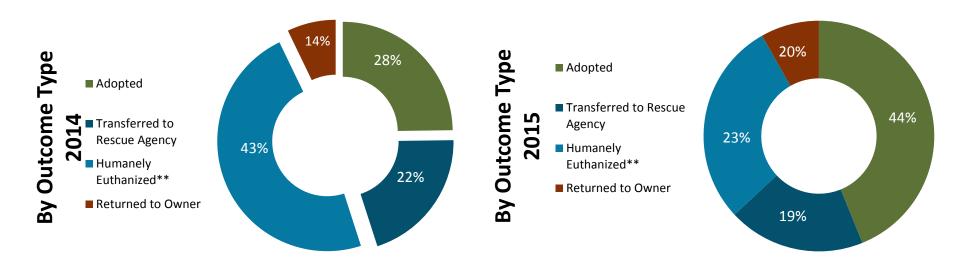

\*\*This percentage does not include Owner Requested Euthanasia and Wildlife.

\*\*\*Not Yet Outcomed refers to animals that are still in the shelter or foster care.

## November 2014 to 2015 Outcomes\*

|                              | 2014 |      |       |       | 2015 |      |       |       |
|------------------------------|------|------|-------|-------|------|------|-------|-------|
|                              | Cats | Dogs | Other | Total | Cats | Dogs | Other | Total |
| Adopted                      | 59   | 82   | 1     | 142   | 98   | 105  | 0     | 203   |
| Transferred to Rescue Agency | 16   | 94   | 6     | 116   | 23   | 49   | 17    | 89    |
| Returned to Owner            | 1    | 34   | 0     | 35    | 4    | 38   | 3     | 45    |
| Community Cat Program        | 2    | 0    | 0     | 2     | 3    | 0    | 0     | 3     |
| Humanely Euthanized          | 157  | 99   | 18    | 274   | 49   | 79   | 5     | 133   |
| Total                        | 235  | 309  | 25    | 569   | 177  | 271  | 25    | 473   |

\*\*This percentage does not include Owner Requested Euthanasia and Wildlife.