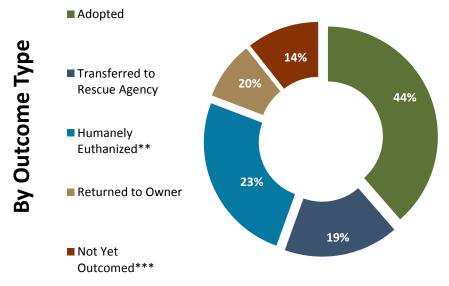

#### November 2015 Outcomes\*

|                              | Kitten | Adult<br>Cat | Рирру | Adult Dog | Other | Wildlife | Total |
|------------------------------|--------|--------------|-------|-----------|-------|----------|-------|
| Adopted                      | 72     | 26           | 24    | 81        | 0     | 0        | 203   |
| Transferred to Rescue Agency | 11     | 12           | 18    | 31        | 17    | 0        | 89    |
| Returned to Owner            | 0      | 4            | 3     | 35        | 3     | 0        | 45    |
| Community Cats Program       | 0      | 3            | 0     | 0         | 0     | 0        | 3     |
| Humanely Euthanized          | 21     | 28           | 6     | 73        | 0     | 5        | 133   |
| Total                        | 104    | 73           | 51    | 220       | 20    | 5        | 473   |

\*\*This percentage does not include Owner Requested Euthanasia and Wildlife.

\*\*\*Not Yet Outcomed refers to animals that are still in the shelter or foster care.