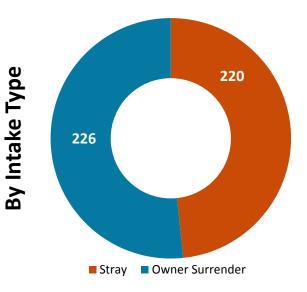

## November 2015 Intakes

|                                  | Kitten | Adult Cat | Рирру | Adult Dog | Other | Wildlife | Total |
|----------------------------------|--------|-----------|-------|-----------|-------|----------|-------|
| Owner Surrender                  | 42     | 44        | 16    | 108       | 16    | 0        | 226   |
| Request for Humane<br>Euthanasia | 1      | 5         | 1     | 14        | 0     | 0        | 21    |
| Stray                            | 34     | 28        | 29    | 121       | 2     | 6        | 220   |
| Total                            | 77     | 77        | 46    | 243       | 18    | 6        | 467   |