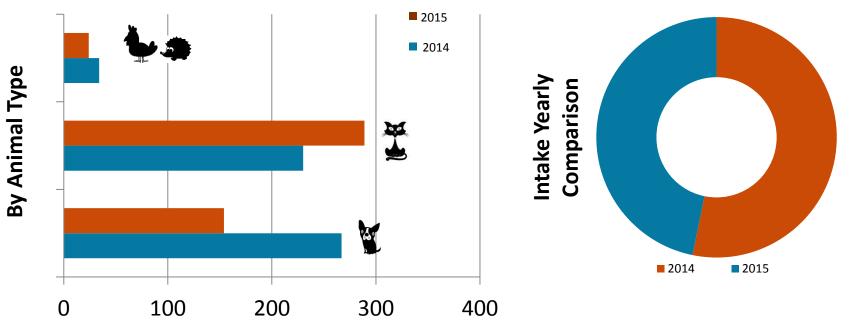

### November 2014 to 2015 Intakes

|                                                    | 2014 |      |       |       | 2015 |      |       |       |
|----------------------------------------------------|------|------|-------|-------|------|------|-------|-------|
|                                                    | Cats | Dogs | Other | Total | Cats | Dogs | Other | Total |
| Owner Surrender                                    | 132  | 126  | 7     | 265   | 86   | 124  | 16    | 226   |
| Request for Humane Euthanasia<br>(Owner Surrender) | 8    | 10   | 0     | 18    | 6    | 15   | 0     | 21    |
| Stray                                              | 90   | 131  | 27    | 248   | 62   | 150  | 8     | 220   |
| Total                                              | 230  | 267  | 34    | 531   | 154  | 289  | 24    | 467   |