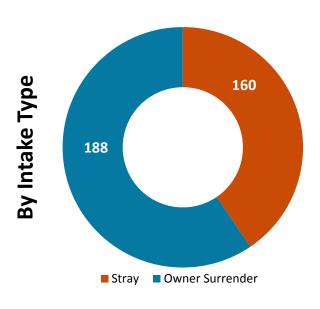

## January 2016 Intakes

|                    | Kitten | Adult Cat | Рирру | Adult Dog | Other | Wildlife | Total |
|--------------------|--------|-----------|-------|-----------|-------|----------|-------|
|                    |        |           |       |           |       |          |       |
| Owner Surrender    | 9      | 38        | 28    | 106       | 1     | 6        | 188   |
|                    |        |           |       |           | _     |          |       |
| Request for Humane | 0      | 6         | 0     | 21        | 0     | 0        | 27    |
| Euthanasia         |        |           |       |           |       |          |       |
| Stray              | 4      | 24        | 37    | 95        | 0     | 0        | 160   |
| Total              | 13     | 68        | 65    | 222       | 1     | 6        | 375   |