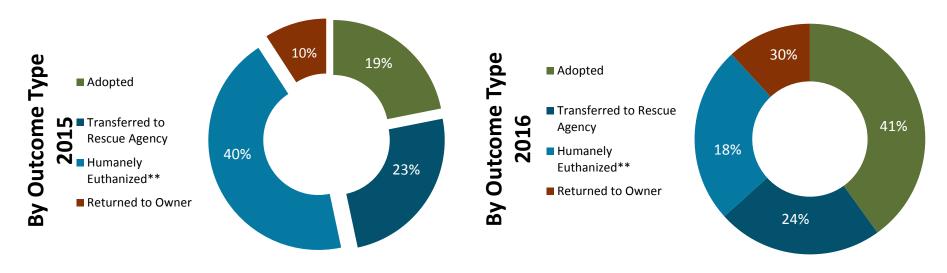

### January 2015 to 2016 Outcomes\*

|                              | 2015 |      |       |       | 2016 |      |       |       |  |
|------------------------------|------|------|-------|-------|------|------|-------|-------|--|
|                              | Cats | Dogs | Other | Total | Cats | Dogs | Other | Total |  |
| Adopted                      | 28   | 66   | 4     | 98    | 35   | 119  | 1     | 155   |  |
| Transferred to Rescue Agency | 8    | 90   | 13    | 111   | 40   | 47   | 3     | 90    |  |
| Returned to Owner            | 2    | 48   | 0     | 50    | 3    | 43   | 0     | 46    |  |
| Community Cat Program        | 0    | 0    | 0     | 0     | 10   | 0    | 0     | 10    |  |
| Humanely Euthanized          | 61   | 111  | 26    | 198   | 24   | 70   | 2     | 96    |  |
| Total                        | 99   | 315  | 43    | 457   | 112  | 279  | 6     | 397   |  |

Other: Includes Livestock, small animals and wildlife

<sup>\*</sup>Outcome Data will rarely match Intake Data due to the fluidity of the shelter census. Animals are constantly being moved through the "Animal Flow Through" process.

<sup>\*\*</sup>This percentage does not include Owner Requested Euthanasia and Wildlife.