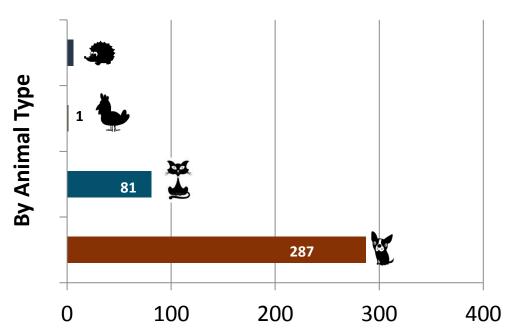

## January 2016 Intakes

|                    | Kitten | Adult Cat | Рирру | Adult Dog | Other | Wildlife | Total |
|--------------------|--------|-----------|-------|-----------|-------|----------|-------|
|                    |        |           |       |           |       |          |       |
| Owner Surrender    | 9      | 38        | 28    | 106       | 1     | 6        | 188   |
|                    |        |           |       |           | _     |          |       |
| Request for Humane | 0      | 6         | 0     | 21        | 0     | 0        | 27    |
| Euthanasia         |        |           |       |           |       |          |       |
| Stray              | 4      | 24        | 37    | 95        | 0     | 0        | 160   |
| Total              | 13     | 68        | 65    | 222       | 1     | 6        | 375   |

Kitten/Puppy: 6 weeks old to 11 months old

Adult Cat/Dog: 1 year or older

Other: Includes Livestock, small animals