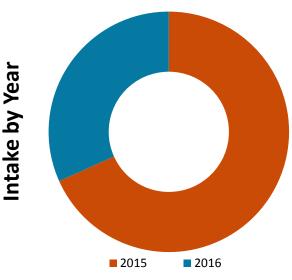

## January 2015 to 2016 Intakes

|                                                    |      | 20   | )15   |       | 2016 |      |       |       |  |
|----------------------------------------------------|------|------|-------|-------|------|------|-------|-------|--|
|                                                    | Cats | Dogs | Other | Total | Cats | Dogs | Other | Total |  |
| Owner Surrender                                    | 43   | 168  | 18    | 229   | 47   | 134  | 7     | 188   |  |
| Request for Humane Euthanasia<br>(Owner Surrender) | 8    | 14   | 4     | 26    | 6    | 21   | 0     | 27    |  |
| Stray                                              | 47   | 162  | 29    | 238   | 28   | 132  | 0     | 160   |  |
| Total                                              | 98   | 344  | 51    | 493   | 81   | 167  | 7     | 375   |  |

Other: Includes Livestock, small animals and wildlife