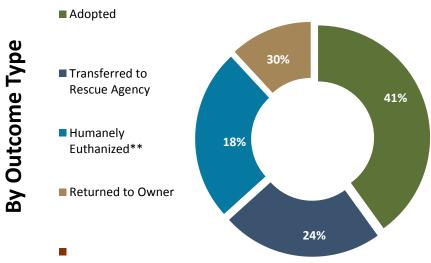

### January 2016 Outcomes\*

|                              | Kitten | Adult<br>Cat | Puppy | Adult Dog | Other | Wildlife | Total |
|------------------------------|--------|--------------|-------|-----------|-------|----------|-------|
| Adopted                      | 9      | 26           | 34    | 85        | 1     | 0        | 155   |
| Transferred to Rescue Agency | 6      | 34           | 13    | 34        | 3     | 0        | 90    |
| Returned to Owner            | 0      | 3            | 0     | 43        | 0     | 0        | 46    |
| Community Cats Program       | 0      | 10           | 0     | 0         | 0     | 0        | 10    |
| Humanely Euthanized          | 1      | 23           | 2     | 68        | 0     | 2        | 96    |
| Total                        | 16     | 96           | 49    | 230       | 4     | 2        | 397   |

Kitten/Puppy: 6 weeks old to 12 months old

Adult Cat/Dog: 1 year or older

Other: Includes Livestock, small animals and wildlife

<sup>\*</sup>Outcome Data will rarely match Intake Data due to the fluidity of the shelter census. Animals are constantly being moved through the "Animal Flow Through" process.

<sup>\*\*</sup>This percentage does not include Owner Requested Euthanasia and Wildlife.

<sup>\*\*\*</sup>Not Yet Outcomed refers to animals that are still in the shelter or foster care.