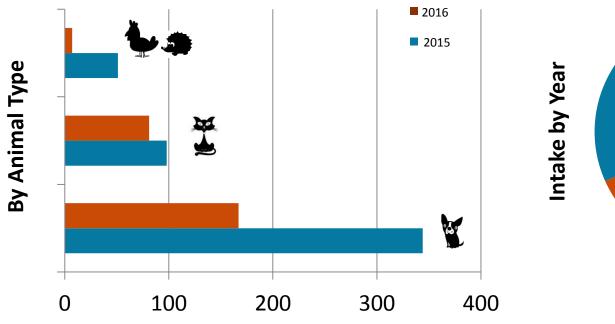

## January 2015 to 2016 Intakes

|                                                    |      | 20   | )15   |       | 2016 |      |       |       |  |
|----------------------------------------------------|------|------|-------|-------|------|------|-------|-------|--|
|                                                    | Cats | Dogs | Other | Total | Cats | Dogs | Other | Total |  |
| Owner Surrender                                    | 43   | 168  | 18    | 229   | 47   | 134  | 7     | 188   |  |
| Request for Humane Euthanasia<br>(Owner Surrender) | 8    | 14   | 4     | 26    | 6    | 21   | 0     | 27    |  |
| Stray                                              | 47   | 162  | 29    | 238   | 28   | 132  | 0     | 160   |  |
| Total                                              | 98   | 344  | 51    | 493   | 81   | 167  | 7     | 375   |  |

Other: Includes Livestock, small animals and wildlife