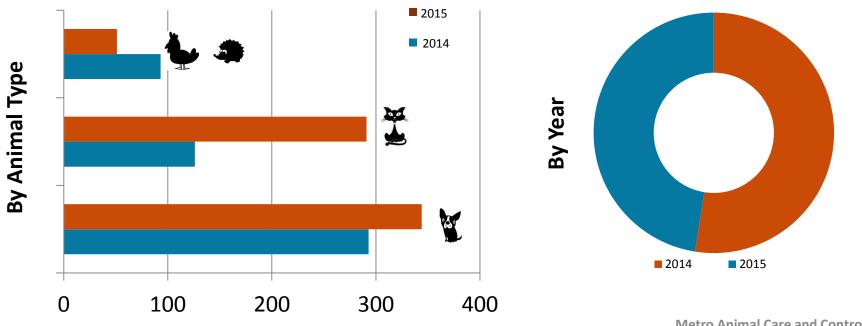

## December 2014 to 2015 Intakes

|                                                    | 2014 |      |       |       | 2015 |      |       |       |
|----------------------------------------------------|------|------|-------|-------|------|------|-------|-------|
|                                                    | Cats | Dogs | Other | Total | Cats | Dogs | Other | Total |
| Owner Surrender                                    | 79   | 147  | 66    | 292   | 84   | 116  | 2     | 202   |
| Request for Humane Euthanasia<br>(Owner Surrender) | 3    | 22   | 0     | 25    | 21   | 18   | 0     | 39    |
| Stray                                              | 44   | 124  | 27    | 195   | 55   | 157  | 10    | 222   |
| Total                                              | 126  | 293  | 93    | 512   | 160  | 291  | 12    | 463   |

Other: Includes Livestock, small animals and wildlife