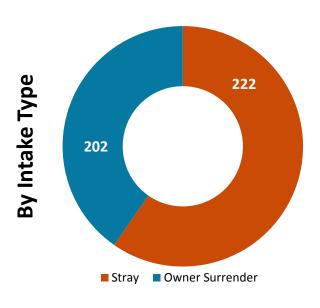

## December 2015 Intakes

|                                  | Kitten | Adult Cat | Рирру | Adult Dog | Other | Wildlife | Total |
|----------------------------------|--------|-----------|-------|-----------|-------|----------|-------|
|                                  |        |           |       |           |       |          |       |
| Owner Surrender                  | 24     | 60        | 29    | 87        | 2     | 0        | 202   |
| Request for Humane<br>Euthanasia | 6      | 15        | 0     | 18        | 0     | 0        | 39    |
| Stray                            | 23     | 32        | 17    | 140       | 4     | 6        | 222   |
| Total                            | 53     | 107       | 46    | 245       | 6     | 6        | 463   |

Kitten/Puppy: 6 weeks old to 11 months old

Adult Cat/Dog: 1 year or older

**Other**: Includes Livestock, small animals