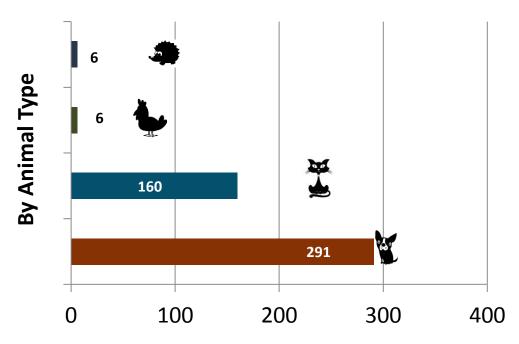

## December 2015 Intakes

|                                  | Kitten | Adult Cat | Рирру | Adult Dog | Other | Wildlife | Total |
|----------------------------------|--------|-----------|-------|-----------|-------|----------|-------|
|                                  |        |           |       |           |       |          |       |
| Owner Surrender                  | 24     | 60        | 29    | 87        | 2     | 0        | 202   |
| Request for Humane<br>Euthanasia | 6      | 15        | 0     | 18        | 0     | 0        | 39    |
| Stray                            | 23     | 32        | 17    | 140       | 4     | 6        | 222   |
| Total                            | 53     | 107       | 46    | 245       | 6     | 6        | 463   |

Kitten/Puppy: 6 weeks old to 11 months old

Adult Cat/Dog: 1 year or older

**Other**: Includes Livestock, small animals