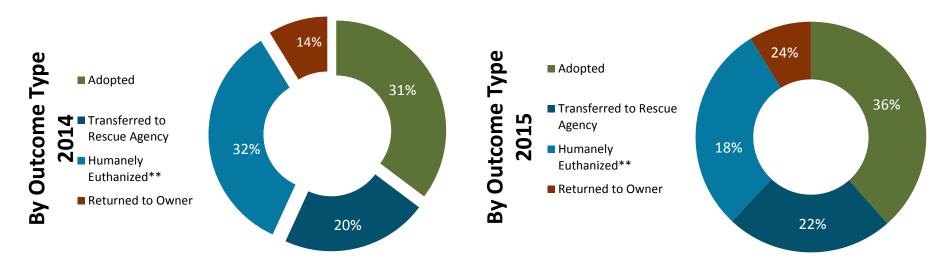

#### December 2014 to 2015 Outcomes\*

|                              | 2014 |      |       |       | 2015 |      |       |       |  |
|------------------------------|------|------|-------|-------|------|------|-------|-------|--|
|                              | Cats | Dogs | Other | Total | Cats | Dogs | Other | Total |  |
| Adopted                      | 55   | 52   | 58    | 165   | 66   | 98   | 3     | 167   |  |
| Transferred to Rescue Agency | 16   | 80   | 5     | 101   | 31   | 69   | 2     | 102   |  |
| Returned to Owner            | 1    | 28   | 0     | 29    | 3    | 51   | 0     | 54    |  |
| Community Cat Program        | 0    | 0    | 0     | 0     | 1    | 0    | 0     | 1     |  |
| Humanely Euthanized          | 47   | 95   | 19    | 161   | 52   | 71   | 3     | 126   |  |
| Total                        | 119  | 255  | 82    | 456   | 153  | 289  | 8     | 450   |  |

Other: Includes Livestock, small animals and wildlife

<sup>\*</sup>Outcome Data will rarely match Intake Data due to the fluidity of the shelter census. Animals are constantly being moved through the "Animal Flow Through" process.

<sup>\*\*</sup>This percentage does not include Owner Requested Euthanasia and Wildlife.