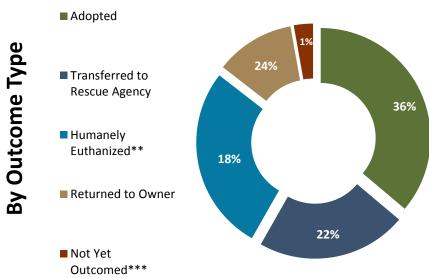

#### December 2015 Outcomes\*

|                              | Kitten | Adult<br>Cat | Puppy | Adult Dog | Other | Wildlife | Total |
|------------------------------|--------|--------------|-------|-----------|-------|----------|-------|
| Adopted                      | 35     | 31           | 17    | 81        | 3     | 0        | 167   |
| Transferred to Rescue Agency | 17     | 14           | 26    | 43        | 2     | 0        | 102   |
| Returned to Owner            | 0      | 3            | 2     | 49        | 0     | 0        | 54    |
| Community Cats Program       | 0      | 1            | 0     | 0         | 0     | 0        | 1     |
| Humanely Euthanized          | 11     | 41           | 3     | 68        | 0     | 3        | 126   |
| Total                        | 63     | 90           | 48    | 241       | 5     | 3        | 450   |

Kitten/Puppy: 6 weeks old to 12 months old

Adult Cat/Dog: 1 year or older

Other: Includes Livestock, small animals and wildlife

<sup>\*</sup>Outcome Data will rarely match Intake Data due to the fluidity of the shelter census. Animals are constantly being moved through the "Animal Flow Through" process.

<sup>\*\*</sup>This percentage does not include Owner Requested Euthanasia and Wildlife.

<sup>\*\*\*</sup>Not Yet Outcomed refers to animals that are still in the shelter or foster care.