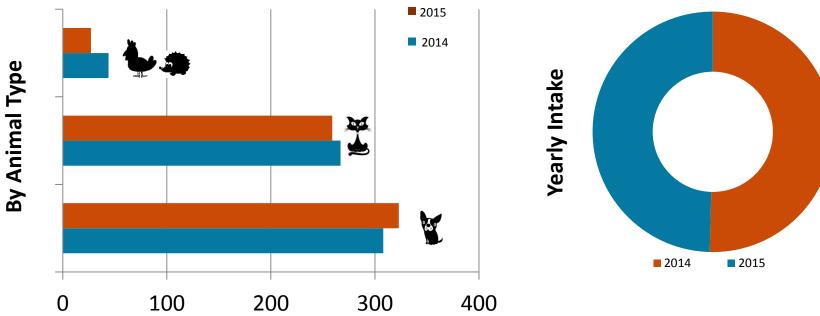

#### September 2014 to 2015 Intakes

|                                                    | 2014 |      |       |       | 2015 |      |       |       |
|----------------------------------------------------|------|------|-------|-------|------|------|-------|-------|
|                                                    | Cats | Dogs | Other | Total | Cats | Dogs | Other | Total |
| Owner Surrender                                    | 93   | 180  | 10    | 283   | 138  | 145  | 7     | 290   |
| Request for Humane Euthanasia<br>(Owner Surrender) | 2    | 1    | 1     | 4     | 22   | 30   | 0     | 52    |
| Stray                                              | 172  | 127  | 33    | 332   | 99   | 148  | 20    | 267   |
| Total                                              | 267  | 308  | 44    | 619   | 259  | 323  | 27    | 609   |

Other: Includes Livestock, small animals and wildlife