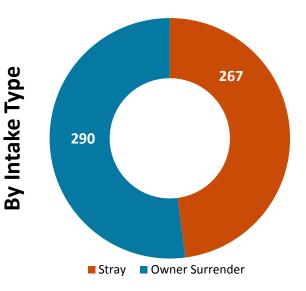

### September 2015 Intakes

|                                  | Kitten | Adult Cat | Рирру | Adult Dog | Other | Wildlife | Total |
|----------------------------------|--------|-----------|-------|-----------|-------|----------|-------|
| Owner Surrender                  | 57     | 81        | 28    | 117       | 7     | 0        | 290   |
| Request for Humane<br>Euthanasia | 9      | 13        | 1     | 29        | 0     | 0        | 52    |
| Stray                            | 66     | 33        | 25    | 123       | 4     | 16       | 267   |
| Total                            | 132    | 127       | 54    | 269       | 11    | 16       | 609   |