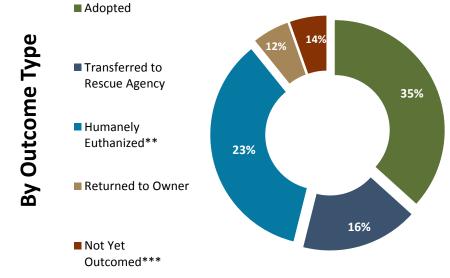

#### September 2015 Outcomes\*

|                              | Kitten | Adult<br>Cat | Рирру | Adult Dog | Other | Wildlife | Total |
|------------------------------|--------|--------------|-------|-----------|-------|----------|-------|
| Adopted                      | 67     | 35           | 24    | 82        | 3     | 0        | 211   |
| Transferred to Rescue Agency | 15     | 3            | 33    | 43        | 5     | 0        | 99    |
| Returned to Owner            | 2      | 3            | 0     | 26        | 0     | 0        | 31    |
| Community Cats Program       | 16     | 15           | 0     | 0         | 0     | 0        | 31    |
| Humanely Euthanized          | 50     | 44           | 3     | 96        | 0     | 10       | 203   |
| Total                        | 150    | 100          | 60    | 247       | 8     | 10       | 575   |

Kitten/Puppy: 6 weeks old to 12 months old

Adult Cat/Dog: 1 year or older

Other: Includes Livestock, small animals and wildlife

\*Outcome Data will rarely match Intake Data due to the fluidity of the shelter census. Animals are constantly being moved through the "Animal Flow Through" process.

\*\*This percentage does not include Owner Requested Euthanasia and Wildlife.

\*\*\*Not Yet Outcomed refers to animals that are still in the shelter or foster care.