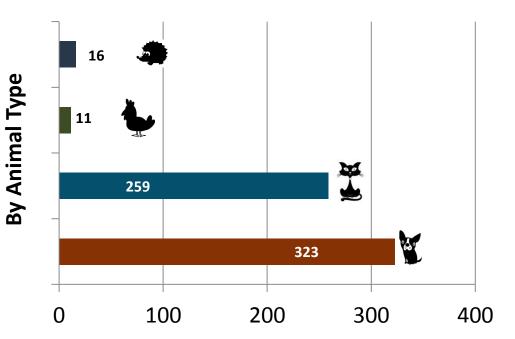

### September 2015 Intakes

|                                  | Kitten | Adult Cat | Рирру | Adult Dog | Other | Wildlife | Total |
|----------------------------------|--------|-----------|-------|-----------|-------|----------|-------|
| Owner Surrender                  | 57     | 81        | 28    | 117       | 7     | 0        | 290   |
| Request for Humane<br>Euthanasia | 9      | 13        | 1     | 29        | 0     | 0        | 52    |
| Stray                            | 66     | 33        | 25    | 123       | 4     | 16       | 267   |
| Total                            | 132    | 127       | 54    | 269       | 11    | 16       | 609   |

Kitten/Puppy: 6 weeks old to 11 months old Adult Cat/Dog: 1 year or older Other: Includes Livestock, small animals