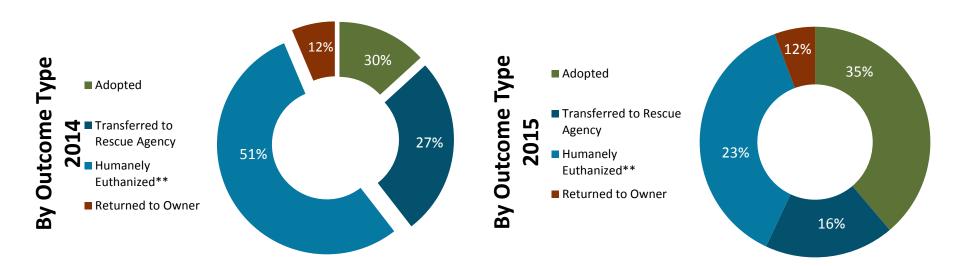

#### September 2014 to 2015 Outcomes\*

|                              |      | 2014 |       |       |      | 2015 |       |       |  |
|------------------------------|------|------|-------|-------|------|------|-------|-------|--|
|                              | Cats | Dogs | Other | Total | Cats | Dogs | Other | Total |  |
| Adopted                      | 40   | 41   | 4     | 85    | 102  | 106  | 3     | 211   |  |
| Transferred to Rescue Agency | 6    | 158  | 5     | 169   | 18   | 76   | 5     | 99    |  |
| Returned to Owner            | 5    | 34   | 0     | 39    | 5    | 26   | 0     | 31    |  |
| Community Cat Program        | 4    | 0    | 0     | 4     | 31   | 0    | 0     | 31    |  |
| Humanely Euthanized          | 209  | 113  | 26    | 348   | 94   | 99   | 10    | 203   |  |
| Total                        | 264  | 346  | 35    | 645   | 250  | 307  | 18    | 575   |  |

Other: Includes Livestock, small animals and wildlife

\*Outcome Data will rarely match Intake Data due to the fluidity of the shelter census. Animals are constantly being moved through the "Animal Flow Through" process.

\*\*This percentage does not include Owner Requested Euthanasia and Wildlife.