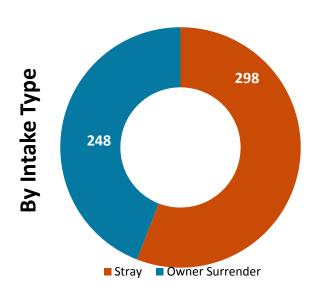

### August 2015 Intakes

|                    | Kitten | Adult Cat | Puppy | Adult Dog | Other | Wildlife | Total |
|--------------------|--------|-----------|-------|-----------|-------|----------|-------|
|                    |        |           |       |           |       |          |       |
| Owner Surrender    | 70     | 55        | 24    | 90        | 9     | 0        | 248   |
| Owner Surrender    | 70     | 55        | 24    | 90        | 9     | U        | 248   |
| Request for Humane | 21     | 13        | 0     | 11        | 0     | 0        | 45    |
| Euthanasia         |        |           |       |           |       |          |       |
| Stray              | 71     | 33        | 38    | 135       | 6     | 15       | 298   |
| Total              | 162    | 101       | 62    | 236       | 15    | 15       | 591   |

Kitten/Puppy: 6 weeks old to 11 months old

Adult Cat/Dog: 1 year or older

Other: Includes Livestock, small animals