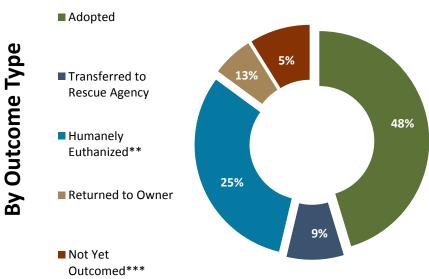

#### August 2015 Outcomes\*

|                              | Kitten | Adult<br>Cat | Puppy | Adult Dog | Other | Wildlife | Total |
|------------------------------|--------|--------------|-------|-----------|-------|----------|-------|
| Adopted                      | 91     | 53           | 30    | 106       | 6     | 0        | 286   |
| Transferred to Rescue Agency | 4      | 0            | 5     | 27        | 17    | 0        | 53    |
| Returned to Owner            | 2      | 2            | 1     | 33        | 0     | 0        | 38    |
| Community Cats Program       | 0      | 0            | 0     | 0         | 0     | 0        | 0     |
| Humanely Euthanized          | 63     | 56           | 7     | 72        | 0     | 7        | 205   |
| Total                        | 160    | 111          | 43    | 238       | 23    | 7        | 582   |

Kitten/Puppy: 6 weeks old to 12 months old

Adult Cat/Dog: 1 year or older

Other: Includes Livestock, small animals and wildlife

<sup>\*</sup>Outcome Data will rarely match Intake Data due to the fluidity of the shelter census. Animals are constantly being moved through the "Animal Flow Through" process.

<sup>\*\*</sup>This percentage does not include Owner Requested Euthanasia and Wildlife.

<sup>\*\*\*</sup>Not Yet Outcomed refers to animals that are still in the shelter or foster care.