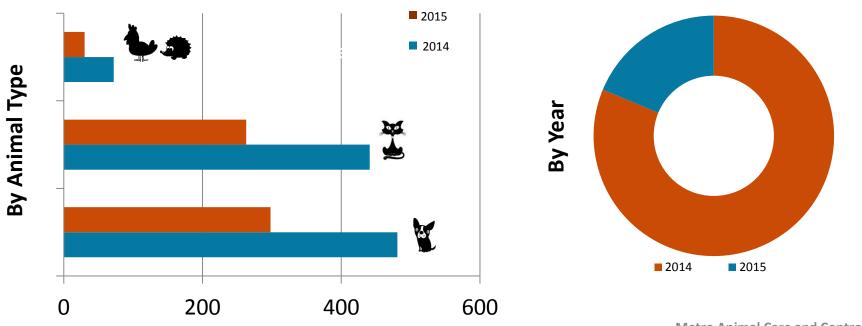

## August 2014 to 2015 Intakes

|                                                    |      | 20   | )14   |       | 2015 |      |       |       |  |
|----------------------------------------------------|------|------|-------|-------|------|------|-------|-------|--|
|                                                    | Cats | Dogs | Other | Total | Cats | Dogs | Other | Total |  |
| Owner Surrender                                    | 160  | 236  | 0     | 396   | 125  | 114  | 9     | 248   |  |
| Request for Humane Euthanasia<br>(Owner Surrender) | 3    | 23   | 0     | 26    | 34   | 11   | 0     | 45    |  |
| Stray                                              | 278  | 222  | 72    | 572   | 104  | 173  | 21    | 298   |  |
| Total                                              | 441  | 481  | 72    | 994   | 263  | 298  | 30    | 591   |  |

Other: Includes Livestock, small animals and wildlife