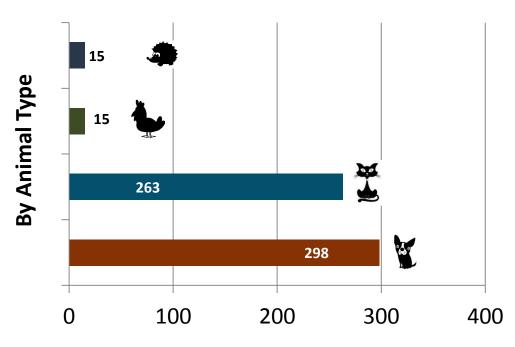

### August 2015 Intakes

|                    | Kitten | Adult Cat | Puppy | Adult Dog | Other | Wildlife | Total |
|--------------------|--------|-----------|-------|-----------|-------|----------|-------|
|                    |        |           |       |           |       |          |       |
| Owner Surrender    | 70     | 55        | 24    | 90        | 9     | 0        | 248   |
| Owner Surrender    | 70     | 55        | 24    | 90        | 9     | U        | 248   |
| Request for Humane | 21     | 13        | 0     | 11        | 0     | 0        | 45    |
| Euthanasia         |        |           |       |           |       |          |       |
| Stray              | 71     | 33        | 38    | 135       | 6     | 15       | 298   |
| Total              | 162    | 101       | 62    | 236       | 15    | 15       | 591   |

Kitten/Puppy: 6 weeks old to 11 months old

Adult Cat/Dog: 1 year or older

Other: Includes Livestock, small animals