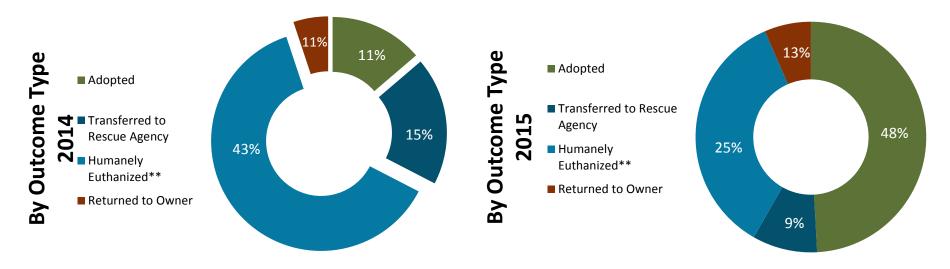

#### August 2014 to 2015 Outcomes\*

|                              | 2014 |      |       |       | 2015 |      |       |       |  |
|------------------------------|------|------|-------|-------|------|------|-------|-------|--|
|                              | Cats | Dogs | Other | Total | Cats | Dogs | Other | Total |  |
| Adopted                      | 53   | 55   | 2     | 110   | 144  | 136  | 6     | 286   |  |
| Transferred to Rescue Agency | 21   | 118  | 12    | 151   | 4    | 32   | 17    | 53    |  |
| Returned to Owner            | 4    | 51   | 0     | 55    | 4    | 34   | 0     | 38    |  |
| Community Cat Program        | 7    | 0    | 0     | 7     | 0    | 0    | 0     | 0     |  |
| Humanely Euthanized          | 261  | 193  | 45    | 499   | 119  | 79   | 7     | 205   |  |
| Total                        | 346  | 417  | 59    | 822   | 271  | 281  | 30    | 582   |  |

Other: Includes Livestock, small animals and wildlife

<sup>\*</sup>Outcome Data will rarely match Intake Data due to the fluidity of the shelter census. Animals are constantly being moved through the "Animal Flow Through" process.

<sup>\*\*</sup>This percentage does not include Owner Requested Euthanasia and Wildlife.