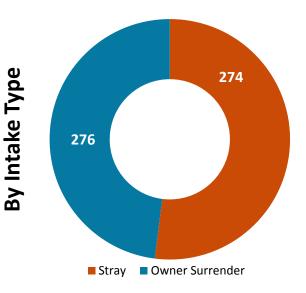

## July 2015 Intakes

|                                  | Kitten | Adult Cat | Рирру | Adult Dog | Other | Wildlife | Total |
|----------------------------------|--------|-----------|-------|-----------|-------|----------|-------|
| Owner Surrender                  | 76     | 71        | 12    | 114       | 3     | 0        | 276   |
| Request for Humane<br>Euthanasia | 4      | 9         | 2     | 20        | 0     | 0        | 35    |
| Stray                            | 73     | 35        | 16    | 130       | 0     | 20       | 274   |
| Total                            | 153    | 115       | 30    | 264       | 3     | 20       | 585   |