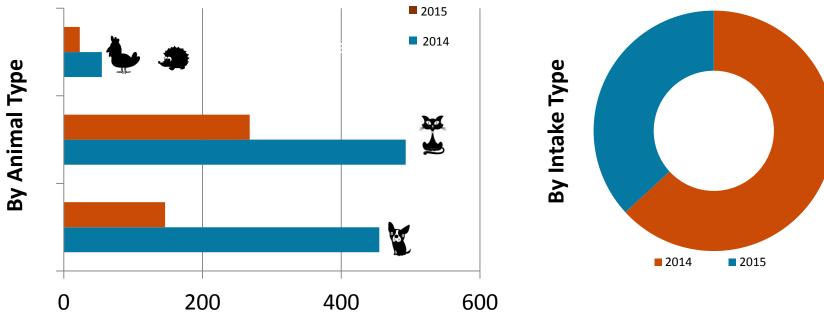

### July 2014 to 2015 Intakes

|                                                    |      | 20   | )14   |       | 2015 |      |       |       |  |
|----------------------------------------------------|------|------|-------|-------|------|------|-------|-------|--|
|                                                    | Cats | Dogs | Other | Total | Cats | Dogs | Other | Total |  |
| Owner Surrender                                    | 207  | 261  | 11    | 479   | 147  | 126  | 3     | 276   |  |
| Request for Humane Euthanasia<br>(Owner Surrender) | 4    | 14   | 1     | 19    | 13   | 22   | 0     | 35    |  |
| Stray                                              | 282  | 180  | 43    | 505   | 108  | 146  | 20    | 274   |  |
| Total                                              | 493  | 455  | 55    | 1003  | 268  | 294  | 23    | 585   |  |

Other: Includes Livestock, small animals and wildlife