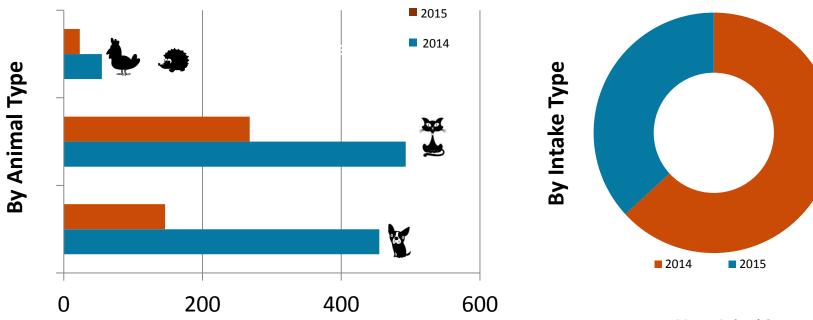

### July 2014 to 2015 Intakes

|                                                    |      | 20   | )14   |       | 2015 |      |       |       |  |
|----------------------------------------------------|------|------|-------|-------|------|------|-------|-------|--|
|                                                    | Cats | Dogs | Other | Total | Cats | Dogs | Other | Total |  |
| Owner Surrender                                    | 207  | 261  | 11    | 479   | 147  | 126  | 3     | 276   |  |
| Request for Humane Euthanasia<br>(Owner Surrender) | 4    | 14   | 1     | 19    | 13   | 22   | 0     | 35    |  |
| Stray                                              | 282  | 180  | 43    | 505   | 108  | 146  | 20    | 274   |  |
| Total                                              | 493  | 455  | 55    | 1003  | 268  | 294  | 23    | 585   |  |

Other: Includes Livestock, small animals and wildlife