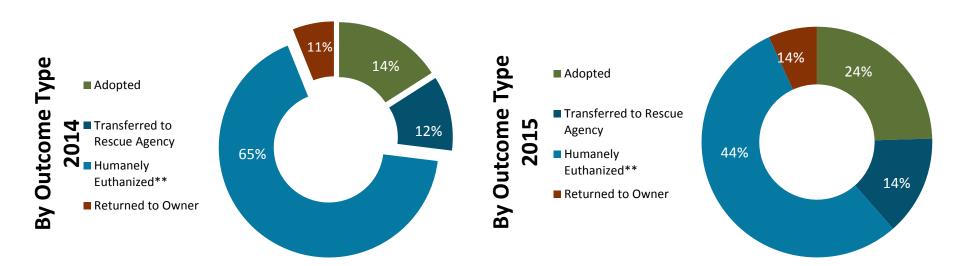

### July 2014 to 2015 Outcomes\*

|                              | 2014 |      |       |       | 2015 |      |       |       |  |
|------------------------------|------|------|-------|-------|------|------|-------|-------|--|
|                              | Cats | Dogs | Other | Total | Cats | Dogs | Other | Total |  |
| Adopted                      | 54   | 102  | 9     | 165   | 66   | 74   | 0     | 140   |  |
| Transferred to Rescue Agency | 11   | 96   | 7     | 114   | 16   | 59   | 5     | 80    |  |
| Returned to Owner            | 4    | 59   | 0     | 63    | 3    | 36   | 0     | 39    |  |
| Community Cat Program        | 4    | 0    | 0     | 4     | 0    | 0    | 0     | 0     |  |
| Humanely Euthanized          | 455  | 217  | 21    | 693   | 167  | 133  | 12    | 312   |  |
| Total                        | 528  | 474  | 37    | 1039  | 252  | 302  | 17    | 571   |  |

Other: Includes Livestock, small animals and wildlife

\*Outcome Data will rarely match Intake Data due to the fluidity of the shelter census. Animals are constantly being moved through the "Animal Flow Through" process.

\*\*This percentage does not include Owner Requested Euthanasia and Wildlife.