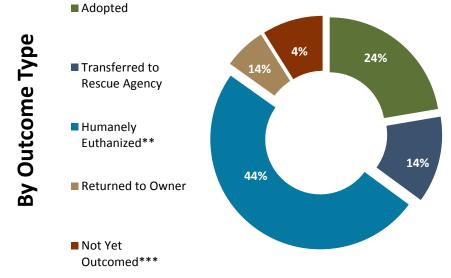

## July 2015 Outcomes\*

|                              | Kitten | Adult<br>Cat | Рирру | Adult Dog | Other | Wildlife | Total |
|------------------------------|--------|--------------|-------|-----------|-------|----------|-------|
| Adopted                      | 43     | 23           | 10    | 64        | 0     | 0        | 140   |
| Transferred to Rescue Agency | 15     | 1            | 18    | 41        | 3     | 2        | 80    |
| Returned to Owner            | 1      | 2            | 1     | 35        | 0     | 0        | 39    |
| Community Cats Program       | 0      | 0            | 0     | 0         | 0     | 0        | 0     |
| Humanely Euthanized**        | 116    | 51           | 4     | 129       | 0     | 12       | 312   |
| Total                        | 175    | 77           | 33    | 269       | 3     | 14       | 571   |

Kitten/Puppy: 6 weeks old to 12 months old

Adult Cat/Dog: 1 year or older

Other: Includes Livestock, small animals and wildlife

\*Outcome Data will rarely match Intake Data due to the fluidity of the shelter census. Animals are constantly being moved through the "Animal Flow Through" process.

\*\*This percentage does not include Owner Requested Euthanasia and Wildlife.

\*\*\*Not Yet Outcomed refers to animals that are still in the shelter or foster care.