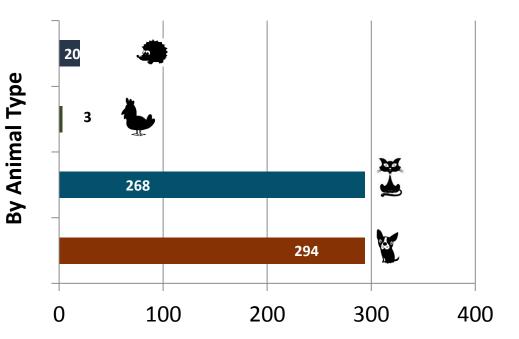

## July 2015 Intakes

|                                  | Kitten | Adult Cat | Рирру | Adult Dog | Other | Wildlife | Total |
|----------------------------------|--------|-----------|-------|-----------|-------|----------|-------|
| Owner Surrender                  | 76     | 71        | 12    | 114       | 3     | 0        | 276   |
| Request for Humane<br>Euthanasia | 4      | 9         | 2     | 20        | 0     | 0        | 35    |
| Stray                            | 73     | 35        | 16    | 130       | 0     | 20       | 274   |
| Total                            | 153    | 115       | 30    | 264       | 3     | 20       | 585   |

Kitten/Puppy: 6 weeks old to 11 months old Adult Cat/Dog: 1 year or older Other: Includes Livestock, small animals