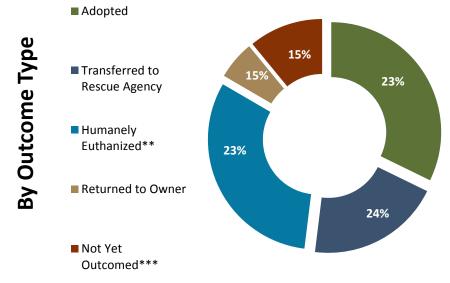

## June 2015 Outcomes\*

|                              | Kitten | Adult<br>Cat | Рирру | Adult Dog | Other | Wildlife | Total |
|------------------------------|--------|--------------|-------|-----------|-------|----------|-------|
| Adopted                      | 29     | 16           | 25    | 57        | 0     | 0        | 127   |
| Transferred to Rescue Agency | 38     | 12           | 15    | 66        | 5     | 1        | 137   |
| Returned to Owner            | 0      | 4            | 1     | 40        | 0     | 0        | 45    |
| Community Cats Program       | 0      | 0            | 0     | 0         | 0     | 0        | 0     |
| Humanely Euthanized          | 49     | 61           | 9     | 106       | 1     | 32       | 258   |
| Total                        | 116    | 93           | 50    | 269       | 6     | 33       | 567   |

Kitten/Puppy: 6 weeks old to 12 months old

Adult Cat/Dog: 1 year or older

Other: Includes Livestock, small animals and wildlife

\*Outcome Data will rarely match Intake Data due to the fluidity of the shelter census. Animals are constantly being moved through the "Animal Flow Through" process.

\*\*This percentage does not include Owner Requested Euthanasia and Wildlife.

Metro Animal Care and Control 4

\*\*\*Not Yet Outcomed refers to animals that are still in the shelter or foster care.