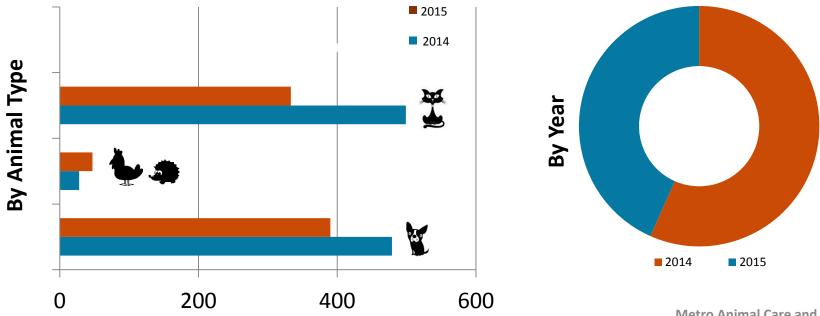

### June 2014 to 2015 Intakes

|                                                    | 2014 |      |       |       | 2015 |      |       |       |
|----------------------------------------------------|------|------|-------|-------|------|------|-------|-------|
|                                                    | Cats | Dogs | Other | Total | Cats | Dogs | Other | Total |
| Owner Surrender                                    | 271  | 204  | 4     | 479   | 203  | 184  | 3     | 390   |
| Request for Humane Euthanasia<br>(Owner Surrender) | 5    | 23   | 0     | 28    | 20   | 26   | 1     | 47    |
| Stray                                              | 295  | 158  | 48    | 499   | 154  | 146  | 33    | 333   |
| Total                                              | 569  | 385  | 52    | 1006  | 377  | 356  | 37    | 770   |

Other: Includes Livestock, small animals and wildlife

**Metro Animal Care and Control** 3