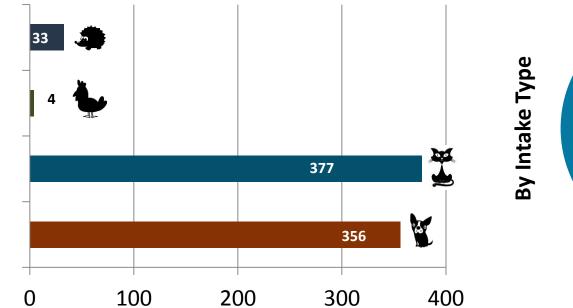

## June 2015 Intakes

|                                  | Kitten | Adult Cat | Рирру | Adult Dog | Other | Wildlife | Total |
|----------------------------------|--------|-----------|-------|-----------|-------|----------|-------|
| Owner Surrender                  | 121    | 82        | 18    | 166       | 3     | 0        | 390   |
| Request for Humane<br>Euthanasia | 9      | 11        | 1     | 25        | 1     | 0        | 47    |
| Stray                            | 101    | 53        | 20    | 126       | 0     | 33       | 333   |
| Total                            | 231    | 146       | 39    | 317       | 4     | 33       | 770   |

Kitten/Puppy: 6 weeks old to 11 months old Adult Cat/Dog: 1 year or older Other: Includes Livestock, small animals

**Metro Animal Care and Control 2** 