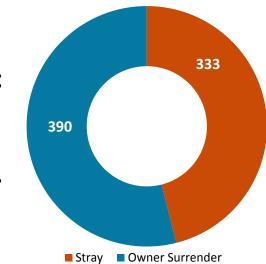

## June 2015 Intakes

|                                  | Kitten | Adult Cat | Рирру | Adult Dog | Other | Wildlife | Total |
|----------------------------------|--------|-----------|-------|-----------|-------|----------|-------|
| Owner Surrender                  | 121    | 82        | 18    | 166       | 3     | 0        | 390   |
| Request for Humane<br>Euthanasia | 9      | 11        | 1     | 25        | 1     | 0        | 47    |
| Stray                            | 101    | 53        | 20    | 126       | 0     | 33       | 333   |
| Total                            | 231    | 146       | 39    | 317       | 4     | 33       | 770   |

Kitten/Puppy: 6 weeks old to 11 months old Adult Cat/Dog: 1 year or older Other: Includes Livestock, small animals

**Metro Animal Care and Control 2** 