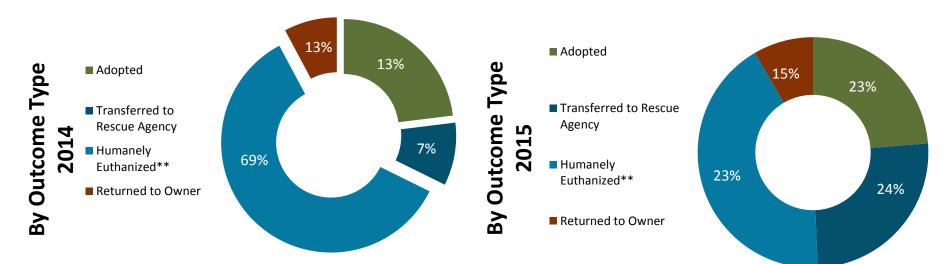

\*\*This percentage does not include Owner Requested Euthanasia and Wildlife.

Metro Animal Care and Control 4

\*\*\*Not Yet Outcomed refers to animals that are still in the shelter or foster care.

### June 2014 to 2015 Outcomes\*

|                              | 2014 |      |       |       | 2015 |      |       |       |  |
|------------------------------|------|------|-------|-------|------|------|-------|-------|--|
|                              | Cats | Dogs | Other | Total | Cats | Dogs | Other | Total |  |
| Adopted                      | 48   | 73   | 5     | 126   | 45   | 82   | 0     | 127   |  |
| Transferred to Rescue Agency | 7    | 60   | 5     | 72    | 50   | 81   | 6     | 137   |  |
| Community Cats Program       | 0    | 0    | 0     | 0     | 0    | 0    | 0     | 0     |  |
| Returned to Owner            | 5    | 61   | 0     | 66    | 4    | 41   | 0     | 45    |  |
| Humanely Euthanized          | 482  | 167  | 26    | 675   | 110  | 115  | 1     | 226   |  |
| Total                        | 542  | 361  | 36    | 939   | 209  | 319  | 7     | 535   |  |

Other: Includes Livestock, small animals and wildlife

\*Outcome Data will rarely match Intake Data due to the fluidity of the shelter census. Animals are constantly being moved through the "Animal Flow Through" process.

\*\*This percentage does not include Owner Requested Euthanasia and Wildlife.