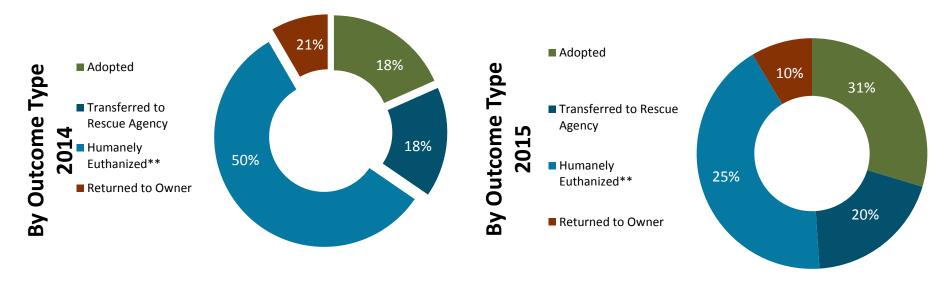

#### April 2014 to 2015 Outcomes\*

|                              | 2014 |      |       |       | 2015 |      |       |       |  |
|------------------------------|------|------|-------|-------|------|------|-------|-------|--|
|                              | Cats | Dogs | Other | Total | Cats | Dogs | Other | Total |  |
| Adopted                      | 20   | 72   | 2     | 94    | 48   | 121  | 3     | 172   |  |
| Transferred to Rescue Agency | 30   | 52   | 1     | 83    | 25   | 70   | 17    | 112   |  |
| Returned to Owner            | 3    | 55   | 0     | 58    | 3    | 24   | 1     | 28    |  |
| Humanely Euthanized          | 134  | 144  | 14    | 292   | 88   | 111  | 47    | 246   |  |
| Total                        | 187  | 323  | 17    | 527   | 164  | 326  | 68    | 558   |  |