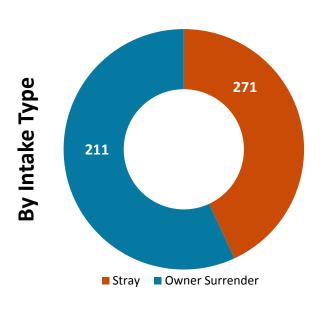

### April 2015 Intakes

|                                  | Kitten | Adult Cat | Puppy | Adult Dog | Other | Wildlife | Total |
|----------------------------------|--------|-----------|-------|-----------|-------|----------|-------|
|                                  |        |           |       |           |       |          |       |
| Owner Surrender                  | 20     | 68        | 17    | 102       | 4     | 0        | 211   |
| Request for Humane<br>Euthanasia | 0      | 30        | 2     | 19        | 8     | 0        | 59    |
| Stray                            | 23     | 39        | 31    | 125       | 0     | 53       | 271   |
| Total                            | 43     | 137       | 50    | 246       | 12    | 53       | 541   |