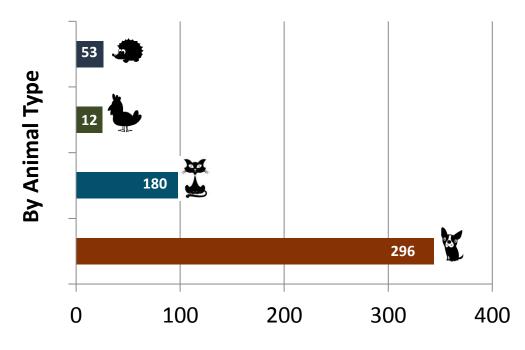

## April 2014 to 2015 Intakes

|                                                    |      | 20   | )14   |       | 2015 |      |       |       |  |
|----------------------------------------------------|------|------|-------|-------|------|------|-------|-------|--|
|                                                    | Cats | Dogs | Other | Total | Cats | Dogs | Other | Total |  |
| Owner Surrender                                    | 97   | 206  | 7     | 310   | 88   | 119  | 4     | 211   |  |
| Request for Humane Euthanasia<br>(Owner Surrender) | 3    | 9    | 0     | 12    | 30   | 21   | 8     | 59    |  |
| Stray                                              | 119  | 139  | 22    | 280   | 62   | 156  | 53    | 271   |  |
| Total                                              | 219  | 354  | 29    | 602   | 180  | 296  | 65    | 541   |  |