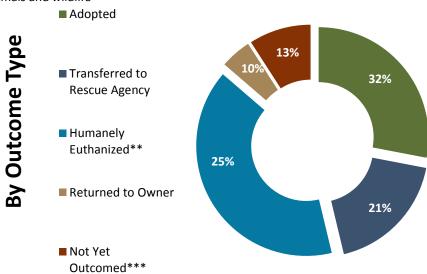

#### April 2015 Outcomes\*

|                              | Kitten | Adult<br>Cat | Puppy | Adult Dog | Other | Wildlife | Total |
|------------------------------|--------|--------------|-------|-----------|-------|----------|-------|
| Adopted                      | 19     | 29           | 23    | 98        | 3     | 0        | 172   |
| Transferred to Rescue Agency | 15     | 10           | 22    | 48        | 11    | 6        | 112   |
| Community Cat Program        | 0      | 2            | 0     | 0         | 0     | 0        | 2     |
| Returned to Owner            | 0      | 3            | 2     | 22        | 1     | 0        | 28    |
| Humanely Euthanized**        | 3      | 85           | 4     | 107       | 0     | 47       | 246   |
| Total                        | 37     | 127          | 51    | 275       | 15    | 53       | 558   |

Kitten/Puppy: 6 weeks old to 12 months old

Adult Cat/Dog: 1 year or older

Other: Includes Livestock, small animals and wildlife

<sup>\*</sup>Outcome Data will rarely match Intake Data due to the fluidity of the shelter census. Animals are constantly being moved through the "Animal Flow Through" process.

<sup>\*\*</sup>This percentage does not include Owner Requested Euthanasia and Wildlife.

<sup>\*\*\*</sup>Not Yet Outcomed refers to animals that are still in the shelter or foster care.