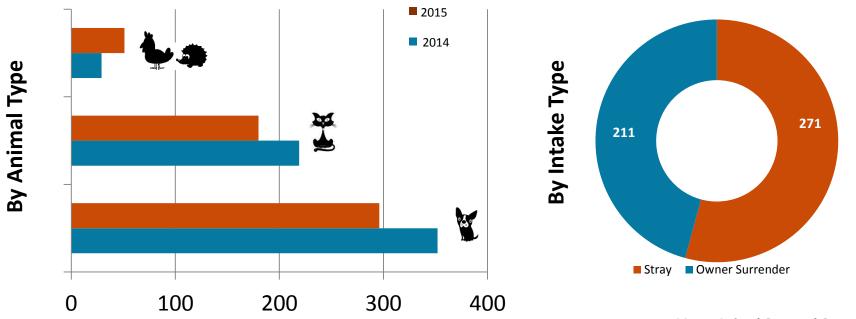

### April 2015 Intakes

|                                  | Kitten | Adult Cat | Puppy | Adult Dog | Other | Wildlife | Total |
|----------------------------------|--------|-----------|-------|-----------|-------|----------|-------|
|                                  |        |           |       |           |       |          |       |
| Owner Surrender                  | 20     | 68        | 17    | 102       | 4     | 0        | 211   |
| Request for Humane<br>Euthanasia | 0      | 30        | 2     | 19        | 8     | 0        | 59    |
| Stray                            | 23     | 39        | 31    | 125       | 0     | 53       | 271   |
| Total                            | 43     | 137       | 50    | 246       | 12    | 53       | 541   |

## April 2014 to 2015 Intakes

|                                                    |      | 20   | )14   |       | 2015 |      |       |       |  |
|----------------------------------------------------|------|------|-------|-------|------|------|-------|-------|--|
|                                                    | Cats | Dogs | Other | Total | Cats | Dogs | Other | Total |  |
| Owner Surrender                                    | 97   | 206  | 7     | 310   | 88   | 119  | 4     | 211   |  |
| Request for Humane Euthanasia<br>(Owner Surrender) | 3    | 9    | 0     | 12    | 30   | 21   | 8     | 59    |  |
| Stray                                              | 119  | 139  | 22    | 280   | 62   | 156  | 53    | 271   |  |
| Total                                              | 219  | 354  | 29    | 602   | 180  | 296  | 65    | 541   |  |