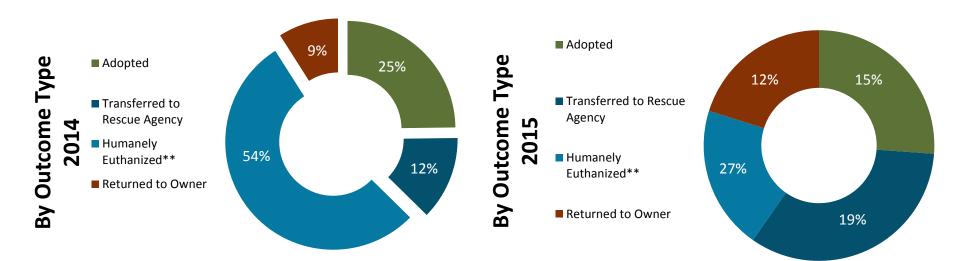

## March 2014 to 2015 Outcomes\*

|                              |      | 2014 |       |       |      | 2015 |       |       |  |  |
|------------------------------|------|------|-------|-------|------|------|-------|-------|--|--|
|                              | Cats | Dogs | Other | Total | Cats | Dogs | Other | Total |  |  |
| Adopted                      | 27   | 121  | 6     | 154   | 27   | 44   | 3     | 74    |  |  |
| Transferred to Rescue Agency | 16   | 58   | 3     | 77    | 22   | 67   | 3     | 92    |  |  |
| Community Cats Project       | 1    | 0    | 0     | 1     | 4    | 0    | 0     | 4     |  |  |
| Returned to Owner            | 2    | 54   | 0     | 56    | 2    | 55   | 0     | 57    |  |  |
| Humanely Euthanized          | 112  | 217  | 4     | 333   | 68   | 92   | 33    | 193   |  |  |
| Total                        | 157  | 450  | 13    | 620   | 119  | 258  | 39    | 416   |  |  |

Other: Includes Livestock, small animals and wildlife

\*Outcome Data will rarely match Intake Data due to the fluidity of the shelter census. Animals are constantly being moved through the "Animal Flow Through" process.

\*\*This percentage does not include Owner Requested Euthanasia and Wildlife.