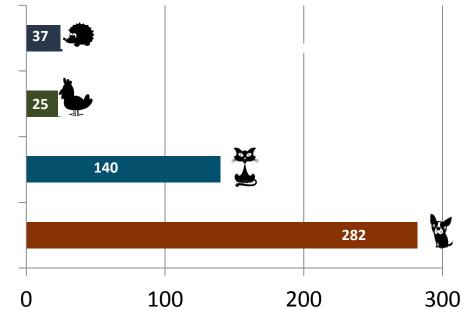

#### March 2014 to 2015 Intakes

|                                                    |      | 20   | )14   |       | 2015 |      |       |       |  |
|----------------------------------------------------|------|------|-------|-------|------|------|-------|-------|--|
|                                                    | Cats | Dogs | Other | Total | Cats | Dogs | Other | Total |  |
| Owner Surrender                                    | 114  | 145  | 9     | 268   | 74   | 131  | 7     | 212   |  |
| Request for Humane Euthanasia<br>(Owner Surrender) | 6    | 10   | 0     | 16    | 15   | 13   | 16    | 44    |  |
| Stray                                              | 68   | 174  | 7     | 249   | 51   | 138  | 39    | 228   |  |
| Total                                              | 188  | 329  | 16    | 533   | 140  | 282  | 62    | 484   |  |

Other: Includes Livestock, small animals and wildlife