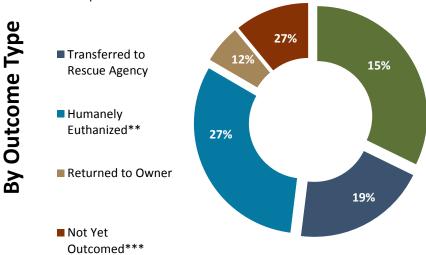

### March 2015 Outcomes\*

|                              | Kitten | Adult<br>Cat | Рирру | Adult Dog | Other | Wildlife | Total |
|------------------------------|--------|--------------|-------|-----------|-------|----------|-------|
| Adopted                      | 2      | 25           | 15    | 29        | 3     | 0        | 74    |
| Transferred to Rescue Agency | 8      | 14           | 8     | 59        | 3     | 0        | 92    |
| Community Cats Project       | 0      | 4            | 0     | 0         | 0     | 0        | 4     |
| Returned to Owner            | 0      | 2            | 1     | 54        | 0     | 0        | 57    |
| Humanely Euthanized**        | 4      | 64           | 2     | 90        | 16    | 17       | 193   |
| Total                        | 14     | 105          | 26    | 232       | 22    | 17       | 416   |

Kitten/Puppy: 6 weeks old to 12 months old

Adult Cat/Dog: 1 year or older

**Other**: Includes Livestock, small animals and wildlife

Adopted

\*Outcome Data will rarely match Intake Data due to the fluidity of the shelter census. Animals are constantly being moved through the "Animal Flow Through" process.

\*\*This percentage does not include Owner Requested Euthanasia and Wildlife.

\*\*\*Not Yet Outcomed refers to animals that are still in the shelter or foster care.