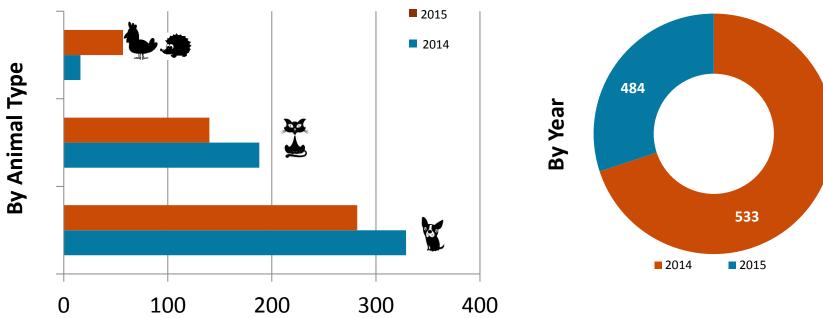

#### March 2014 to 2015 Intakes

|                                                    |      | 20   | )14   |       | 2015 |      |       |       |  |
|----------------------------------------------------|------|------|-------|-------|------|------|-------|-------|--|
|                                                    | Cats | Dogs | Other | Total | Cats | Dogs | Other | Total |  |
| Owner Surrender                                    | 114  | 145  | 9     | 268   | 74   | 131  | 7     | 212   |  |
| Request for Humane Euthanasia<br>(Owner Surrender) | 6    | 10   | 0     | 16    | 15   | 13   | 16    | 44    |  |
| Stray                                              | 68   | 174  | 7     | 249   | 51   | 138  | 39    | 228   |  |
| Total                                              | 188  | 329  | 16    | 533   | 140  | 282  | 62    | 484   |  |

Other: Includes Livestock, small animals and wildlife