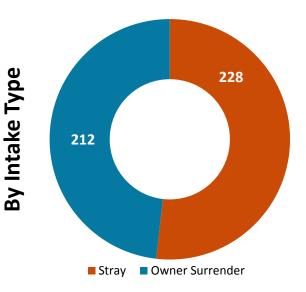

## March 2015 Intakes

|                                  | Kitten | Adult Cat | Рирру | Adult Dog | Other | Wildlife | Total |
|----------------------------------|--------|-----------|-------|-----------|-------|----------|-------|
| Owner Surrender                  | 20     | 54        | 18    | 113       | 7     | 0        | 212   |
| Request for Humane<br>Euthanasia | 0      | 15        | 0     | 13        | 16    | 0        | 44    |
| Stray                            | 8      | 43        | 20    | 118       | 2     | 37       | 228   |
| Total                            | 28     | 112       | 38    | 244       | 25    | 37       | 484   |

Kitten/Puppy: 6 weeks old to 11 months old Adult Cat/Dog: 1 year or older Other: Includes Livestock, small animals