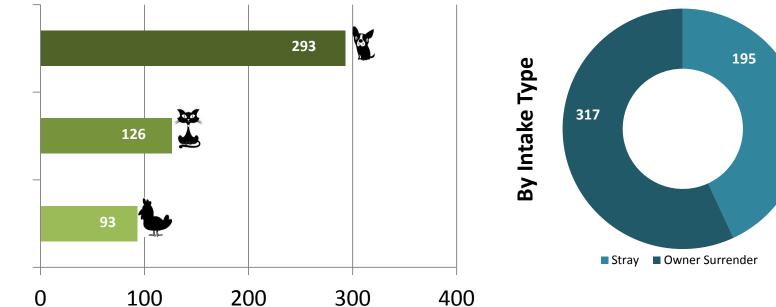

## December 2014 Intakes

|                               | Kitten | Adult Cat | Рирру | Adult Dog | Other | Total |
|-------------------------------|--------|-----------|-------|-----------|-------|-------|
|                               |        |           |       |           |       |       |
| Owner Surrender               | 25     | 54        | 33    | 114       | 66    | 292   |
| Request for Humane Euthanasia | 0      | 3         | 2     | 20        | 0     | 25    |
| Stray                         | 6      | 38        | 41    | 83        | 27    | 195   |
| Total                         | 31     | 95        | 76    | 217       | 93    | 512   |

Kitten/Puppy: 6 weeks old to 11 months old Adult Cat/Dog: 1 year or older Other: Includes Livestock, small animals and wildlife

By Animal Type