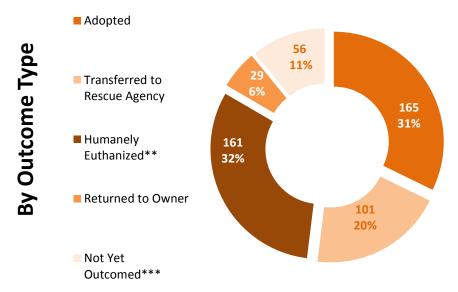

## December 2014 Outcomes\*

|                              | Kitten | Adult Cat | Рирру | Adult Dog | Other | Total |
|------------------------------|--------|-----------|-------|-----------|-------|-------|
| Adopted                      | 25     | 30        | 18    | 34        | 58    | 165   |
| Transferred to Rescue Agency | 4      | 12        | 33    | 47        | 5     | 101   |
| Returned to Owner            | 0      | 1         | 0     | 28        | 0     | 29    |
| Humanely Euthanized**        | 12     | 35        | 4     | 91        | 19    | 161   |
| Total                        | 41     | 78        | 55    | 200       | 82    | 456   |

Kitten/Puppy: 6 weeks old to 12 months old Adult Cat/Dog: 1 year or older Other: Includes Livestock, small animals and wildlife

\*Outcome Data will rarely match Intake Data due to the fluidity of the shelter census. Animals are constantly being moved through the "Animal Flow Through" process.

\*\*This data includes Owner Requested Euthanasia and Wildlife. If considering only the humane euthanasia of owner surrender and stray dogs and cats the percentage would be **27%**.

Metro Animal Care and Control 3

\*\*\*Not Yet Outcomed refers to animals that are still in the shelter or foster care.