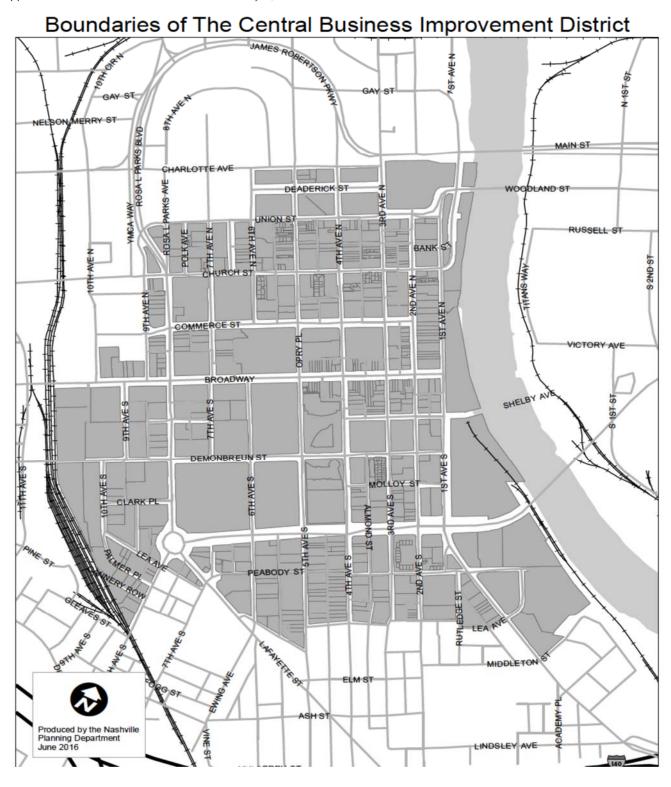

The boundaries of the CBID are set by law. The district includes all properties shown within the shaded area in the map. BL2017-788 set the rate of levy at \$0.001294 per dollar of assessed valuation.