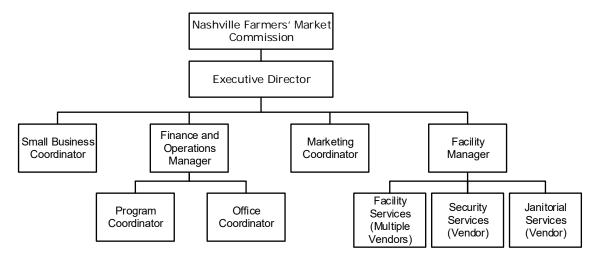

| email: tasha.kennard@nashville.gov |                                           |                                               |                                           |           |                                       |
|                   | 900 Rosa L. Parks Blvd. 37208                                                                                                                     | Phone: 615-880-2001                |                                           |                                               |                                           |           |                                       |

### 60 Farmers' Market - At a Glance

### **Organizational Structure**



#### **Programs**

**Administrative** 

**Marketing Service** 

Non-allocated Financial Transactions

Marketing Service

#### **Facility Management**

**Facility Management** 

## 60 Farmers' Market - At a Glance

### **Budget Changes and Impact Highlights**

| Recommendation                                          |       |            | Impact                                                                                                               |  |  |  |
|---------------------------------------------------------|-------|------------|----------------------------------------------------------------------------------------------------------------------|--|--|--|
| Administrative Operations Various Expenses              | SPF** | \$(22,400) | Expense adjustment based on anticipated