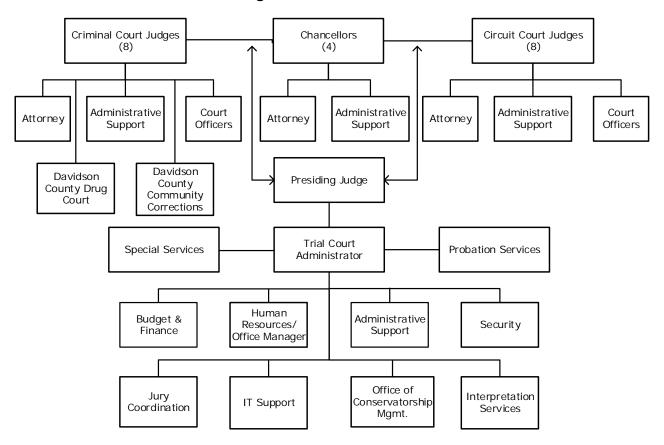

e Fund   3,813,800   3,585,900     Total Expenditures and Transfers   \$12,647,700   \$12,791,900     Revenues and Transfers:   Program Revenue   Charges, Commissions, and Fees   \$9,000   \$8,000     Other Governments and Agencies   3,038,500   3,038,500     Other Program Revenue   \$0   \$0   \$0     Total Program Revenue   \$775,300   \$3,046,500     Non-program Revenue   \$775,300   \$547,400     Transfers From Other Funds and Units   \$0   \$0   \$0     Total Revenues and Transfers   \$3,822,800   \$3,593,900     Expenditures Per Capita   \$18.30   \$18.47     Total Budgeted Positions   167   158     Presiding Judge: Joe Binkley   email: joebinkley@jis.nashville.org   email: timtownsend@jis.nashville.org   e |

## 28 State Trial Courts - At a Glance

### **Organizational Structure**



### **Programs**

#### **Alternative Felony Supervision**

Alternative Felony Supervision

#### **Drug Court**

Drug Court

#### **Trial Court Administrative Services**

Non-allocated Financial Transactions Trial Court Administrative Services

# 28 State Trial Courts - At a Glance

### **Budget Changes and Impact Highlights**

| Recommendation                             |       |             | Impact                                                                                                               |
|--------------------------------------------|-------|-------------|----------------------------------------------------------------------------------------------------------------------|
| <b>Drug Enforcement</b> Drug Lab Reduction | SPF** | \$(112,900) | Reduction in expenses to