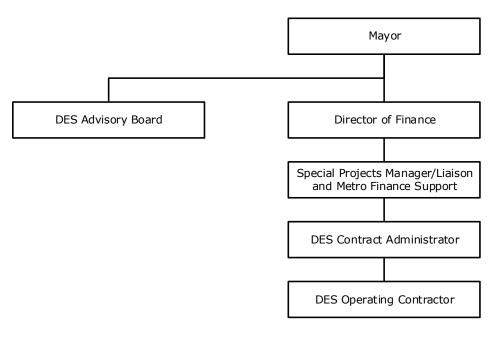

ecial Projects Manager:<br>Metro Nashville District Energy Systememail: bob.lackey@nashville.gov | Expenditures and Transfers:<br>DES Enterprise Fund\$ 20,757,000\$ 21,288,100\$ 20Total Expenditures and Transfers\$ 20,757,000\$ 21,288,100\$ 20Revenues and Transfers:<br>Program Revenue<br>Charges, Commissions, and Fees<br>Other Governments and Agencies<br>Other Program Revenue\$ 0\$ 0\$Non-program Revenue<br>Total Program Revenue\$ 0\$ 0\$\$\$Non-program Revenue<br>Total Revenues and Transfers\$ 0\$ 0\$\$\$Total Revenues and Transfers\$ 0\$ 0\$\$\$\$Total Revenues and Transfers\$ 0\$ 0\$\$\$\$Total Revenues and Transfers\$ 0\$ 0\$\$\$\$Total Budgeted Positions00\$0\$\$Metro Nashville District Energy System0\$0\$0 |

## 68 District Energy System - At a Glance

**Organizational Structure** 



#### Programs

#### Steam Generation and Chilled Water Generation Distribution

Steam Generation and Chilled Water Generation Distribution

# 68 District Energy System

### **Budget Changes and Impact Highlights**

| Recommendation                                                    |       |             | Impact                                                                                                               |
|-------------------------------------------------------------------|-------|-------------|----------------------------------------------------------------------------------------------------------------------|
| DES Operations<br>DES Fund Adjustment                             | SPF** | \$(493,700) | Reduction in funding with no impact on performance