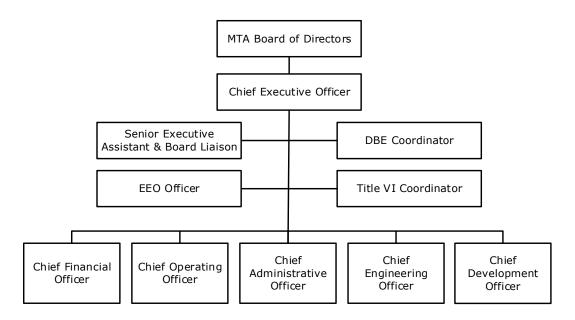

|
|                   | 430 Myatt Dr. 37115                                                                                                                                                                                                                                             | Phone: 615-862-6129                                                                                               |                                                                                                                   |                                                                                                                   |

## This organization received no change in subsidy funding for FY2020.

## 78 Metro Transit Authority - At a Glance

## **Organizational Structure**



### Programs

#### Administrative

Non-allocated Financial Transactions

#### **Asset Management**

Business Protection Financial and Asset Management Sales

#### **Customer Care**

Access To All Getting Around in Nashville Logistics Passenger Amenities Passenger Safety Vehicle Preparation and Readiness

#### Service Improvement

Board of Directors Information Convenient Alternative Transportation Service Improvement

#### Support Services

Employment Services Human Resources Internal Support