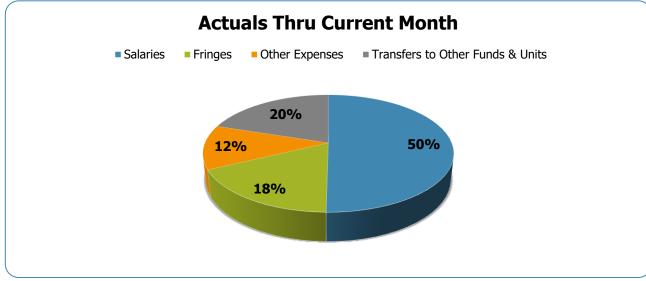

83                 |
| Transfers From Other Funds & Units | 2,800,000              | 1,866,667           | 604,454              | 32.4%                   | 1,262,213                | 13,481,500               | 8,987,667             | -                        | 34,270                 | 0.4%                      | 8,953,397                  | (570,184)                  |
| TOTAL REVENUE & TRANSFERS          | 914,475,600            | 609,650,400         | 638,945,597          | 104.8%                  | (29,295,197)             | 933,652,100              | 622,434,733           | 193,492,591              | 675,823,512            | 108.6%                    | (53,388,779)               | 36,877,915                 |

### MNPS Operating Fund Expenditures Summary FY20-21 as of February 2021





# **BUDGET ACCOUNTABILITY REPORT**

SECTION – II

# INTERNAL SERVICE, ENTERPRISE, AND SPECIAL FUNDS

<u>Page</u>

## **Table of Contents**

### <u>Section II – Internal Service, Enterprise, and Special Funds</u>

| 0 | Report Card                                               | 1  |
|---|-----------------------------------------------------------|----|
| 0 | Administrative – Hotel Occupancy Funds                    | 4  |
| 0 | Administrative – Mediation Services Fund                  | 5  |
| 0 | Arts Commission – Grants                                  | 6  |
| 0 | Board of Fair Commissioners – Board of Fair Commissioners | 7  |
| 0 | Codes Administration – Demolition Fund                    | 8  |
| 0 | Community Education Commission                            | 9  |
| 0 | County Cler