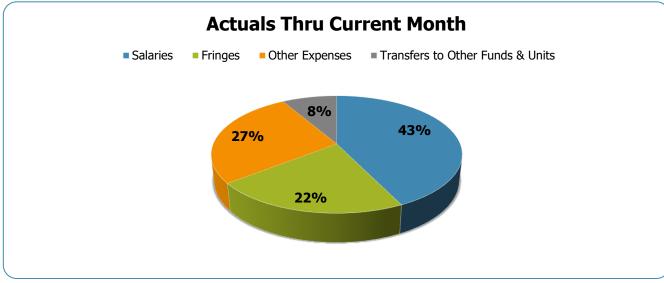

### All Departments GSD General

| Groups                                          | Prior Annual<br>Budget | Prior YTD<br>Budget | Prior YTD<br>Actuals | Prior YTD<br>Variance % | Prior YTD<br>Variance \$ | Current Annual<br>Budget | Current YTD<br>Budget | Current Month<br>Actuals | Current YTD<br>Actuals | Current YTD<br>Variance % | Current YTD<br>Variance \$ | FY21-FY20<br>Act. Variance |
|-------------------------------------------------|------------------------|---------------------|----------------------|-------------------------|--------------------------|--------------------------|-----------------------|--------------------------|------------------------|---------------------------|----------------------------|----------------------------|
| EXPENSES & TRANSFERS:                           |                        |                     |                      |                         |                          |                          |                       |                          |                        |                           |                            |                            |
| Salaries:                                       |                        |                     |                      |                         |                          |                          |                       |                          |                        |                           |                            |                            |
| Regular Pay                                     | 353,478,800            | 235,652,533         | 200,162,356          | 84.9%                   | 35,490,177               | 359,846,800              | 239,897,867           | 25,061,894               | 202,940,876            | 84.6%                     | 36.956.991                 | 2,778,520                  |
| Overtime                                        | 11,011,900             | 7,341,267           | 11,225,811           | 152.9%                  | (3,884,544)              | 10,752,800               | 7,168,533             | 994,791                  | 9,050,531              | 126.3%                    | (1,881,998)                | (2,175,280)                |
| All Other Salary Codes                          | 48,770,500             | 32,513,667          | 49,062,445           | 150.9%                  | (16,548,778)             | 45,710,900               | 30,473,933            | 5,239,186                | 45,984,539             | 150.9%                    | (15,510,606)               | (3,077,906)                |
| Total Salaries                                  | 413,261,200            | 275,507,467         | 260,450,612          | 94.5%                   | 15,056,855               | 416,310,500              | 277,540,333           | 31,295,871               | 257,975,946            | 93.0%                     | 19,564,387                 | (2,474,666)                |
| Fringes                                         | 208,220,900            | 138,813,933         | 127,660,319          | 92.0%                   | 11,153,614               | 213,403,400              | 142,268,933           | 16,592,089               | 130,505,346            | 91.7%                     | 11,763,587                 | 2,845,027                  |
| Other Expenses:                                 |                        |                     |                      |                         |                          |                          |                       |                          |                        |                           |                            |                            |
| Utilities                                       | 17,089,900             | 11,393,267          | 10,812,018           | 94.9%                   | 581,249                  | 21,126,700               | 14,084,467            | 1,135,817                | 10,711,324             | 76.1%                     | 3,373,143                  | (100,694)                  |
| Professional & Purchased Services               | 60,156,200             | 40,104,133          | 39,435,574           | 98.3%                   | 668,559                  | 67,583,800               | 45,055,867            | 4,837,097                | 44,294,157             | 98.3%                     | 761,710                    | 4,858,583                  |
| Travel. Tuition & Dues                          | 2.268.400              | 1,512,267           | 1.957.629            | 129.4%                  | (445,362)                | 1.870.900                | 1.247.267             | 105.050                  | 1.284.294              | 103.0%                    | (37,027)                   | (673,335)                  |
| Communications                                  | 7,262,200              | 4,841,467           | 4,607,136            | 95.2%                   | 234,331                  | 7,420,300                | 4,946,867             | 500,915                  | 4,379,620              | 88.5%                     | 567,247                    | (227,516)                  |
| Repairs & Maintenance Services                  | 9,317,200              | 6,211,467           | 7,158,206            | 115.2%                  | (946,739)                | 9,340,600                | 6,227,067             | 576,658                  | 6,631,712              | 106.5%                    | (404,645)                  | (526,494)                  |
| Internal Service Fees                           | 30,265,400             | 20,176,933          | 20,153,653           | 99.9%                   | 23,280                   | 31,496,200               | 20,997,467            | 2,594,479                | 20,771,821             | 98.9%                     | 225,646                    | 618,168                    |
| All Other Expenses                              | 180,881,500            | 120,587,667         | 145,068,687          | 120.3%                  | (24,481,020)             | 124,458,900              | 82,972,600            | 6,275,715                | 76,177,396             | 91.8%                     | 6,795,204                  | (68,891,291)               |
| Total Other Expenses                            | 307,240,800            | 204,827,200         | 229,192,903          | 111.9%                  | (24,365,703)             | 263,297,400              | 175,531,600           | 16,025,731               | 164,250,324            | 93.6%                     | 11,281,276                 | (64,942,579)               |
| Transfers to Other Funds & Units                | 101,693,300            | 67,795,533          | 61,678,375           | 91.0%                   | 6,117,158                | 127,399,700              | 84,933,133            | 4,385,314                | 50,544,844             | 59.5%                     | 34,388,289                 | (11,133,531)               |
| TOTAL EXPENSES & TRANSFERS                      | 1,030,416,200          | 686,944,133         | 678,982,209          | 98.8%                   | 7,961,924                | 1,020,411,000            | 680,274,000           | 68,299,005               | 603,276,460            | 88.7%                     | 76,997,540                 | (75,705,749)               |
| REVENUES & TRANSFERS:                           |                        |                     |                      |                         |                          |                          |                       |                          |                        |                           |                            |                            |
| Charges, Commissions & Fees                     | 57,343,000             | 38,228,667          | 32,087,325           | 83.9%                   | 6,141,342                | 54,468,900               | 36,312,600            | 3,364,478                | 29,525,876             | 81.3%                     | 6,786,724                  | (2,561,449)                |
| Other Covernments & Agencies                    |                        |                     |                      |                         |                          |                          |                       |                          |                        |                           |                            |                            |
| Other Governments & Agencies:<br>Federal Direct | 3,000                  | 2,000               | 243,134              | 12156.7%                | (241,134)                | 2,211,200                | 1,474,133             | 663,586                  | 795,651                | 54.0%                     | 678,482                    | 552,517                    |
| Fed Through State Pass-Through                  | 1,933,300              | 1,288,867           | 1,707,178            | 132.5%                  | (418,311)                | 2,033,300                | 1,355,533             | 82,501                   | 1,402,482              | 103.5%                    | (46,949)                   | (304,696)                  |
| Fed Through Other Pass-Through                  | 7,875,000              | 5,250,000           | 3,811,316            | 72.6%                   | 1,438,684                | 7,800,000                | 5,200,000             | 753,909                  | 3,620,898              | 69.6%                     | 1,579,102                  | (190,418)                  |
| State Direct                                    | 97,112,900             | 64,741,933          | 38,929,797           | 60.1%                   | 25,812,136               | 72,107,900               | 48,071,933            | 9,273,711                | 41,468,697             | 86.3%                     | 6,603,236                  | 2,538,900                  |
| Other Government & Agencies                     | 17,122,400             | 11,414,933          | 4,689,397            | 41.1%                   | 6,725,536                | 42,071,200               | 28,047,467            | 603,955                  | 39,623,268             | 141.3%                    | (11,575,801)               | 34,933,871                 |
| Total Other Governments & Agencies              | 124,046,600            | 82,697,733          | 49,380,822           | 59.7%                   | 33,316,911               | 126,223,600              | 84,149,067            | 11,377,662               | 86,910,996             | 103.3%                    | (2,761,929)                | 37,530,174                 |
| Other Revenue:                                  |                        |                     |                      |                         |                          |                          |                       |                          |                        |                           |                            |                            |
| Property Taxes                                  | 464,017,100            | 309.344.733         | 408,859,525          | 132.2%                  | (99,514,792)             | 624,547,100              | 416,364,733           | 194.902.947              | 500.874.481            | 120.3%                    | (84,509,748)               | 92.014.956                 |
| Local Option Sales Tax                          | 146,962,800            | 97,975,200          | 73,556,227           | 75.1%                   | 24,418,973               | 122,814,300              | 81,876,200            | 18,089,916               | 79,911,339             | 97.6%                     | 1,964,861                  | 6,355,112                  |
| Other Tax, Licences & Permits                   | 163,758,100            | 109,172,067         | 79,048,450           | 72.4%                   | 30,123,617               | 100,480,600              | 66,987,067            | 9,448,173                | 70,605,674             | 105.4%                    | (3,618,607)                | (8,442,776)                |
| Fines, Forfeits & Penalties                     | 6,757,700              | 4,505,133           | 3,552,198            | 78.8%                   | 952,935                  | 5.619.600                | 3,746,400             | 359,361                  | 2,583,507              | 69.0%                     | 1,162,893                  | (968,691)                  |
| Compensation from Property                      | 530,600                | 353,733             | 259,739              | 73.4%                   | 93,994                   | 631,300                  | 420,867               | 46,253                   | 659,284                | 156.6%                    | (238,417)                  | 399,545                    |
| Miscellaneous Revenue                           | 620,400                | 413,600             | 187,317              | 45.3%                   | 226,283                  | 915,300                  | 610,200               | 56,088                   | 595,202                | 97.5%                     | 14,998                     | 407,885                    |
|                                                 |                        |                     |                      |                         |                          |                          |                       |                          |                        |                           |                            |                            |
| Total Other Revenue                             | 782,646,700            | 521,764,467         | 565,463,456          | 108.4%                  | (43,698,989)             | 855,008,200              | 570,005,467           | 222,902,738              | 655,229,487            | 115.0%                    | (85,224,020)               | 89,766,031                 |
| Transfers From Other Funds & Units              | 29,572,700             | 19,715,133          | 18,571,698           | 94.2%                   | 1,143,435                | 20,307,300               | 13,538,200            | 738,847                  | 10,460,777             | 77.3%                     | 3,077,423                  | (8,110,921)                |
| TOTAL REVENUE & TRANSFERS                       | 993,609,000            | 662,406,000         | 665,503,301          | 100.5%                  | (3,097,301)              | 1,056,008,000            | 704,005,333           | 238,383,725              | 782,127,136            | 111.1%                    | (78,121,803)               | 116,623,835                |

### GSD Expenditures Summary FY20-21 as of February 2021