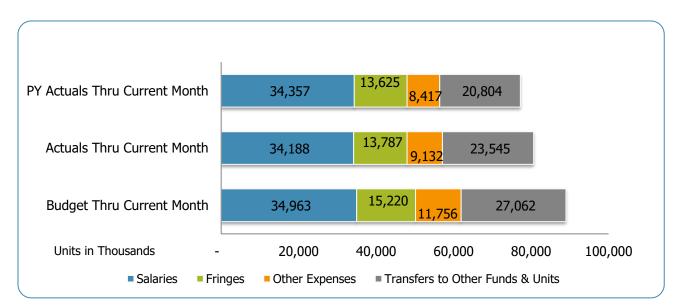

### All Departments USD General

| Groups                                                                                                                                                                                                                                                                                                                                                                                                                       | Prior Annual<br>Budget                                    | Prior YTD<br>Budget                                     | Prior YTD<br>Actuals                                                                        | Prior YTD<br>Variance %                                                                     | Prior YTD<br>Variance \$                      | Current Annual<br>Budget                                   | Current YTD<br>Budget                                                                             | Current Month<br>Actuals                                                                            | Current YTD<br>Actuals                                                                                | Current YTD<br>Variance %                                                                           | Current YTD<br>Variance \$                                        | FY21-FY20<br>Act. Variance                                                                  |
|------------------------------------------------------------------------------------------------------------------------------------------------------------------------------------------------------------------------------------------------------------------------------------------------------------------------------------------------------------------------------------------------------------------------------|-----------------------------------------------------------|---------------------------------------------------------|---------------------------------------------------------------------------------------------|---------------------------------------------------------------------------------------------|-----------------------------------------------|------------------------------------------------------------|---------------------------------------------------------------------------------------------------|-----------------------------------------------------------------------------------------------------|-------------------------------------------------------------------------------------------------------|-----------------------------------------------------------------------------------------------------|-------------------------------------------------------------------|---------------------------------------------------------------------------------------------|
| EXPENSES & TRANSFERS:                                                                                                                                                                                                                                                                                                                                                                                                        |                                                           |                                                         |                                                                                             |                                                                                             |                                               |                                                            |                                                                                                   |                                                                                                     |                                                                                                       |                                                                                                     |                                                                   |                                                                                             |
| Salaries:                                                                                                                                                                                                                                                                                                                                                                                                                    |                                                           |                                                         |                                                                                             |                                                                                             |                                               |                                                            |                                                                                                   |                                                                                                     |                                                                                                       |                                                                                                     |                                                                   |                                                                                             |
| Regular Pay                                                                                                                                                                                                                                                                                                                                                                                                                  | 49,327,800                                                | 32,885,200                                              | 22,960,641                                                                                  | 69.8%                                                                                       | 9,924,559                                     | 50,429,000                                                 | 33,619,333                                                                                        | 3,017,782                                                                                           | 22,873,428                                                                                            | 68.0%                                                                                               | 10,745,905                                                        | (87,213)                                                                                    |
| Overtime                                                                                                                                                                                                                                                                                                                                                                                                                     | 1,411,200                                                 | 940,800                                                 | 1,452,146                                                                                   | 154.4%                                                                                      | (511,346)                                     | 1,015,200                                                  | 676,800                                                                                           | 206,189                                                                                             | 2,097,358                                                                                             | 309.9%                                                                                              | (1,420,558)                                                       | 645,212                                                                                     |
| All Other Salary Codes                                                                                                                                                                                                                                                                                                                                                                                                       | 1,421,300                                                 | 947,533                                                 | 9,944,001                                                                                   | 1049.5%                                                                                     | (8,996,468)                                   | 999,700                                                    | 666,467                                                                                           | 1,078,468                                                                                           | 9,216,855                                                                                             | 1382.9%                                                                                             | (8,550,388)                                                       | (727,146)                                                                                   |
| Total Salaries                                                                                                                                                                                                                                                                                                                                                                                                               | 52,160,300                                                | 34,773,533                                              | 34,356,788                                                                                  | 98.8%                                                                                       | 416,745                                       | 52,443,900                                                 | 34,962,600                                                                                        | 4,302,439                                                                                           | 34,187,641                                                                                            | 97.8%                                                                                               | 774,959                                                           | (169,147)                                                                                   |
| Fringes                                                                                                                                                                                                                                                                                                                                                                                                                      | 22,142,700                                                | 14,761,800                                              | 13,624,581                                                                                  | 92.3%                                                                                       | 1,137,219                                     | 22,830,400                                                 | 15,220,267                                                                                        | 1,798,185                                                                                           | 13,786,942                                                                                            | 90.6%                                                                                               | 1,433,325                                                         | 162,361                                                                                     |
| Other Expenses:                                                                                                                                                                                                                                                                                                                                                                                                              |                                                           |                                                         |                                                                                             |                                                                                             |                                               |                                                            |                                                                                                   |                                                                                                     |                                                                                                       |                                                                                                     |                                                                   |                                                                                             |
| Utilities                                                                                                                                                                                                                                                                                                                                                                                                                    | 8,062,200                                                 | 5,374,800                                               | 4,819,041                                                                                   | 89.7%                                                                                       | 555,759                                       | 8,067,200                                                  | 5,378,133                                                                                         | 1,337,035                                                                                           | 4,729,928                                                                                             | 87.9%                                                                                               | 648,205                                                           | (89,113)                                                                                    |
| Professional & Purchased Services                                                                                                                                                                                                                                                                                                                                                                                            | 26,000                                                    | 17,333                                                  | 273                                                                                         | 1.6%                                                                                        | 17,060                                        | 152,700                                                    | 101,800                                                                                           | -                                                                                                   | -                                                                                                     | 0.0%                                                                                                | 101,800                                                           | (273)                                                                                       |
| Travel, Tuition & Dues                                                                                                                                                                                                                                                                                                                                                                                                       | 2,000                                                     | 1,333                                                   | 400                                                                                         | 30.0%                                                                                       | 933                                           | 2,000                                                      | 1,333                                                                                             | 10                                                                                                  | 750                                                                                                   | 56.3%                                                                                               | 583                                                               | 350                                                                                         |
| Communications                                                                                                                                                                                                                                                                                                                                                                                                               | 57,900                                                    | 38,600                                                  | 33,416                                                                                      | 86.6%                                                                                       | 5,184                                         | 57,900                                                     | 38,600                                                                                            | 3,337                                                                                               | 26,314                                                                                                | 68.2%                                                                                               | 12,286                                                            | (7,102)                                                                                     |
| Repairs & Maintenance Services                                                                                                                                                                                                                                                                                                                                                                                               | 54,000                                                    | 36,000                                                  | 3,283                                                                                       | 9.1%                                                                                        | 32,717                                        | 54,000                                                     | 36,000                                                                                            | 3,045                                                                                               | 20,061                                                                                                | 55.7%                                                                                               | 15,939                                                            | 16,778                                                                                      |
| Internal Service Fees                                                                                                                                                                                                                                                                                                                                                                                                        | 2,894,600                                                 | 1,929,733                                               | 1,929,733                                                                                   | 100.0%                                                                                      | 0                                             | 5,492,800                                                  | 3,661,867                                                                                         | 457,733                                                                                             | 3,661,867                                                                                             | 100.0%                                                                                              | (0)                                                               | 1,732,134                                                                                   |
| All Other Expenses                                                                                                                                                                                                                                                                                                                                                                                                           | 4,820,600                                                 | 3,213,733                                               | 1,630,660                                                                                   | 50.7%                                                                                       | 1,583,073                                     | 3,806,900                                                  | 2,537,933                                                                                         | 85,410                                                                                              | 693,454                                                                                               | 27.3%                                                                                               | 1,844,479                                                         | (937,206)                                                                                   |
| Total Other Expenses                                                                                                                                                                                                                                                                                                                                                                                                         | 15,917,300                                                | 10,611,533                                              | 8,416,806                                                                                   | 79.3%                                                                                       | 2,194,727                                     | 17,633,500                                                 | 11,755,667                                                                                        | 1,886,570                                                                                           | 9,132,374                                                                                             | 77.7%                                                                                               | 2,623,293                                                         | 715,568                                                                                     |
| Transfers to Other Funds & Units                                                                                                                                                                                                                                                                                                                                                                                             | 35,075,900                                                | 23,383,933                                              | 20,803,936                                                                                  | 89.0%                                                                                       | 2,579,997                                     | 40,592,800                                                 | 27,061,867                                                                                        | 427,295                                                                                             | 23,544,908                                                                                            | 87.0%                                                                                               | 3,516,959                                                         | 2,740,972                                                                                   |
| TOTAL EXPENSES & TRANSFERS                                                                                                                                                                                                                                                                                                                                                                                                   | 125,296,200                                               | 83,530,800                                              | 77,202,111                                                                                  | 92.4%                                                                                       | 6,328,689                                     | 133,500,600                                                | 89,000,400                                                                                        | 8,414,489                                                                                           | 80,651,865                                                                                            | 90.6%                                                                                               | 8,348,535                                                         | 3,449,754                                                                                   |
|                                                                                                                                                                                                                                                                                                                                                                                                                              |                                                           |                                                         |                                                                                             |                                                                                             |                                               |                                                            |                                                                                                   |                                                                                                     |                                                                                                       |                                                                                                     |                                                                   |                                                                                             |
| REVENUES & TRANSFERS:                                                                                                                                                                                                                                                                                                                                                                                                        |                                                           |                                                         |                                                                                             |                                                                                             |                                               |                                                            |                                                                                                   |                                                                                                     |                                                                                                       |                                                                                                     |                                                                   |                                                                                             |
| REVENUES & TRANSFERS:<br>Charges, Commissions & Fees                                                                                                                                                                                                                                                                                                                                                                         | 143,300                                                   | 95,533                                                  | 81,549                                                                                      | 85.4%                                                                                       | 13,984                                        | 1,458,500                                                  | 972,333                                                                                           | 6,515                                                                                               | 78,035                                                                                                | 8.0%                                                                                                | 894,298                                                           | <u>(3,514)</u>                                                                              |
|                                                                                                                                                                                                                                                                                                                                                                                                                              | 143,300                                                   | 95,533                                                  | 81,549                                                                                      | 85.4%                                                                                       | 13,984                                        | 1,458,500                                                  | 972,333                                                                                           | 6,515                                                                                               | 78,035                                                                                                | 8.0%                                                                                                | 894,298                                                           | (3,514)                                                                                     |
| Charges, Commissions & Fees                                                                                                                                                                                                                                                                                                                                                                                                  | 143,300                                                   | 95,533<br>-                                             | 81,549<br>-                                                                                 | 0.0%                                                                                        | 13,984<br>-                                   | 1,458,500<br>-                                             | 972,333<br>-                                                                                      | 6,515<br>-                                                                                          | 78,035<br>-                                                                                           | 0.0%                                                                                                | 894,298<br>-                                                      | <u>(3,514)</u><br>-                                                                         |
| Charges, Commissions & Fees<br>Other Governments & Agencies:<br>Federal Direct<br>Fed Through State Pass-Through                                                                                                                                                                                                                                                                                                             | 143,300                                                   | 95,533<br>-<br>-                                        | 81,549<br>-<br>-                                                                            | 0.0%<br>0.0%                                                                                | 13,984<br>                                    | 1,458,500<br>-<br>-                                        | 972,333<br>                                                                                       | 6,515<br>                                                                                           | 78,035<br>                                                                                            | 0.0%<br>0.0%                                                                                        | 894,298<br>                                                       | <u>(3,514)</u><br>-                                                                         |
| Charges, Commissions & Fees<br>Other Governments & Agencies:<br>Federal Direct<br>Fed Through State Pass-Through<br>Fed Through Other Pass-Through                                                                                                                                                                                                                                                                           |                                                           |                                                         | 81,549<br>-<br>-<br>-<br>-                                                                  | 0.0%<br>0.0%<br>0.0%                                                                        | -<br>-<br>-                                   |                                                            | -<br>-<br>-                                                                                       | 6,515<br>-<br>-<br>-<br>-                                                                           | 78,035<br>-<br>-<br>-                                                                                 | 0.0%<br>0.0%<br>0.0%                                                                                |                                                                   | (3,514)<br>-<br>-<br>-                                                                      |
| Charges, Commissions & Fees<br>Other Governments & Agencies:<br>Federal Direct<br>Fed Through State Pass-Through<br>Fed Through Other Pass-Through<br>State Direct                                                                                                                                                                                                                                                           | 143,300<br><br>402,600                                    | <b>95,533</b><br>-<br>-<br>268,400                      | -                                                                                           | 0.0%<br>0.0%<br>0.0%<br>0.0%                                                                | <b>13,984</b><br>-<br>-<br>268,400            | <b>1,458,500</b><br>-<br>-<br>402,600                      | <b>972,333</b><br>-<br>-<br>268,400                                                               | 6,515<br>-<br>-<br>-<br>-<br>-                                                                      | 78,035<br>-<br>-<br>-<br>-<br>-                                                                       | 0.0%<br>0.0%<br>0.0%<br>0.0%                                                                        | <b>894,298</b><br>-<br>-<br>268,400                               | -<br>-<br>-                                                                                 |
| Charges, Commissions & Fees<br>Other Governments & Agencies:<br>Federal Direct<br>Fed Through State Pass-Through<br>Fed Through Other Pass-Through                                                                                                                                                                                                                                                                           |                                                           |                                                         | 81,549<br>-<br>-<br>-<br>-<br>-<br>-<br>-<br>-                                              | 0.0%<br>0.0%<br>0.0%                                                                        | -<br>-<br>-                                   |                                                            | -<br>-<br>-                                                                                       | 6,515<br>-<br>-<br>-<br>-<br>-<br>-<br>-                                                            | 78,035<br>-<br>-<br>-<br>-<br>-<br>-<br>-                                                             | 0.0%<br>0.0%<br>0.0%                                                                                |                                                                   | (3,514)<br>-<br>-<br>-<br>-<br>-<br>-<br>-<br>-<br>-<br>-                                   |
| Charges, Commissions & Fees<br>Other Governments & Agencies:<br>Federal Direct<br>Fed Through State Pass-Through<br>Fed Through Other Pass-Through<br>State Direct                                                                                                                                                                                                                                                           |                                                           |                                                         | -                                                                                           | 0.0%<br>0.0%<br>0.0%<br>0.0%                                                                | -<br>-<br>-                                   |                                                            | -<br>-<br>-                                                                                       | 6,515<br>-<br>-<br>-<br>-<br>-<br>-<br>-                                                            | 78,035<br>-<br>-<br>-<br>-<br>-<br>-<br>-                                                             | 0.0%<br>0.0%<br>0.0%<br>0.0%                                                                        |                                                                   | -<br>-<br>-                                                                                 |
| Charges, Commissions & Fees<br>Other Governments & Agencies:<br>Federal Direct<br>Fed Through State Pass-Through<br>Fed Through Other Pass-Through<br>State Direct<br>Other Government & Agencies<br>Total Other Governments & Agencies                                                                                                                                                                                      | 402,600                                                   | -<br>-<br>268,400<br>-                                  |                                                                                             | 0.0%<br>0.0%<br>0.0%<br>0.0%                                                                | 268,400                                       | 402,600                                                    | -<br>-<br>268,400<br>-                                                                            | 6,515<br>-<br>-<br>-<br>-<br>-<br>-                                                                 | 78,035<br>-<br>-<br>-<br>-<br>-<br>-<br>-                                                             | 0.0%<br>0.0%<br>0.0%<br>0.0%                                                                        | -<br>-<br>268,400<br>-                                            | -<br>-<br>-<br>-<br>-                                                                       |
| Charges, Commissions & Fees<br>Other Governments & Agencies:<br>Federal Direct<br>Fed Through State Pass-Through<br>Fed Through Other Pass-Through<br>State Direct<br>Other Government & Agencies<br>Total Other Governments & Agencies<br>Other Revenue:                                                                                                                                                                    | 402,600<br>402,600                                        | 268,400<br>268,400                                      | -<br>-<br>-<br>-<br>-                                                                       | 0.0%<br>0.0%<br>0.0%<br>0.0%<br>0.0%                                                        | 268,400<br>268,400                            | 402,600<br>402,600                                         | 268,400<br>-<br>-<br>-<br>-<br>-<br>-<br>-<br>-<br>-<br>-<br>-<br>-<br>-<br>-<br>-<br>-<br>-<br>- | -<br>-<br>-<br>-<br>-<br>-                                                                          | -<br>-<br>-<br>-<br>-                                                                                 | 0.0%<br>0.0%<br>0.0%<br>0.0%<br>0.0%                                                                | 268,400<br>268,400                                                | -<br>-<br>-<br>-<br>-                                                                       |
| Charges, Commissions & Fees<br>Other Governments & Agencies:<br>Federal Direct<br>Fed Through State Pass-Through<br>Fed Through Other Pass-Through<br>State Direct<br>Other Government & Agencies<br>Total Other Governments & Agencies<br>Other Revenue:<br>Property Taxes                                                                                                                                                  | 402,600                                                   | -<br>-<br>268,400<br>-                                  |                                                                                             | 0.0%<br>0.0%<br>0.0%<br>0.0%<br><b>0.0%</b><br>124.8%                                       | 268,400                                       | 402,600                                                    | -<br>-<br>268,400<br>-                                                                            | 6,515<br>-<br>-<br>-<br>-<br>-<br>-<br>-<br>-<br>-<br>-<br>-<br>-<br>-<br>-<br>-<br>-<br>-<br>-     | 78,035<br>-<br>-<br>-<br>-<br>-<br>-<br>-<br>-<br>-<br>-<br>-<br>-<br>-<br>-<br>-<br>-<br>-<br>-<br>- | 0.0%<br>0.0%<br>0.0%<br>0.0%<br>0.0%<br>0.0%                                                        | -<br>-<br>268,400<br>-                                            | -<br>-<br>-<br>-<br>-                                                                       |
| Charges, Commissions & Fees<br>Other Governments & Agencies:<br>Federal Direct<br>Fed Through State Pass-Through<br>Fed Through Other Pass-Through<br>State Direct<br>Other Government & Agencies<br>Total Other Governments & Agencies<br>Other Revenue:<br>Property Taxes<br>Local Option Sales Tax                                                                                                                        | 402,600<br>                                               | 268,400<br>                                             | 95,185,741                                                                                  | 0.0%<br>0.0%<br>0.0%<br>0.0%<br><b>0.0%</b><br>124.8%<br>0.0%                               | 268,400<br>268,400<br>(18,931,274)            | 402,600<br>402,600<br>125,591,600                          | 268,400<br>268,400<br>83,727,733                                                                  | -<br>-<br>-<br>-<br>-<br>-<br>-<br>-<br>-<br>-<br>-<br>-<br>-<br>-<br>-<br>-<br>-<br>-<br>-         | -<br>-<br>-<br>-<br>-<br>-<br>-<br>-<br>-<br>-<br>-<br>-<br>-<br>-<br>-<br>-<br>-<br>-<br>-           | 0.0%<br>0.0%<br>0.0%<br>0.0%<br>0.0%<br>106.5%<br>0.0%                                              | 268,400<br>                                                       | -<br>-<br>-<br>-<br>-<br>-<br>-<br>-<br>-<br>-<br>-<br>-<br>-<br>-<br>-<br>-<br>-<br>-<br>- |
| Charges, Commissions & Fees<br>Other Governments & Agencies:<br>Federal Direct<br>Fed Through State Pass-Through<br>Fed Through Other Pass-Through<br>State Direct<br>Other Government & Agencies<br>Total Other Governments & Agencies<br>Other Revenue:<br>Property Taxes                                                                                                                                                  | 402,600<br>402,600                                        | 268,400<br>268,400                                      | -<br>-<br>-<br>-<br>-                                                                       | 0.0%<br>0.0%<br>0.0%<br>0.0%<br><b>0.0%</b><br>124.8%                                       | 268,400<br>268,400                            | 402,600<br>402,600                                         | 268,400<br>-<br>-<br>-<br>-<br>-<br>-<br>-<br>-<br>-<br>-<br>-<br>-<br>-<br>-<br>-<br>-<br>-<br>- | -<br>-<br>-<br>-<br>-<br>-                                                                          | -<br>-<br>-<br>-<br>-                                                                                 | 0.0%<br>0.0%<br>0.0%<br>0.0%<br>0.0%<br>0.0%                                                        | 268,400<br>268,400                                                | -<br>-<br>-<br>-<br>-                                                                       |
| Charges, Commissions & Fees<br>Other Governments & Agencies:<br>Federal Direct<br>Fed Through State Pass-Through<br>Fed Through Other Pass-Through<br>State Direct<br>Other Government & Agencies<br>Total Other Governments & Agencies<br>Other Revenue:<br>Property Taxes<br>Local Option Sales Tax<br>Other Tax, Licences & Permits                                                                                       | 402,600<br>                                               | 268,400<br>                                             | 95,185,741                                                                                  | 0.0%<br>0.0%<br>0.0%<br>0.0%<br>0.0%<br>124.8%<br>0.0%<br>76.1%                             | 268,400<br>268,400<br>(18,931,274)            | 402,600<br>402,600<br>125,591,600                          | 268,400<br>268,400<br>83,727,733                                                                  | -<br>-<br>-<br>-<br>-<br>-<br>-<br>-<br>-<br>-<br>-<br>-<br>-<br>-<br>-<br>-<br>-<br>-<br>-         | -<br>-<br>-<br>-<br>-<br>-<br>-<br>-<br>-<br>-<br>-<br>-<br>-<br>-<br>-<br>-<br>-<br>-<br>-           | 0.0%<br>0.0%<br>0.0%<br>0.0%<br>0.0%<br>106.5%<br>0.0%<br>57.2%                                     | 268,400<br>                                                       | -<br>-<br>-<br>-<br>-<br>-<br>-<br>-<br>-<br>-<br>-<br>-<br>-<br>-<br>-<br>-<br>-<br>-<br>- |
| Charges, Commissions & Fees<br>Other Governments & Agencies:<br>Federal Direct<br>Fed Through State Pass-Through<br>Fed Through Other Pass-Through<br>State Direct<br>Other Government & Agencies<br>Total Other Governments & Agencies<br>Other Revenue:<br>Property Taxes<br>Local Option Sales Tax<br>Other Tax, Licences & Permits<br>Fines, Forfeits & Penalties                                                        | 402,600<br>402,600<br>114,381,700<br>2,548,600            | 268,400<br>268,400<br>76,254,467<br>1,699,067           | 95,185,741                                                                                  | 0.0%<br>0.0%<br>0.0%<br>0.0%<br>0.0%<br>124.8%<br>0.0%<br>76.1%<br>0.0%                     | 268,400<br>268,400<br>(18,931,274)<br>406,735 | 402,600<br>402,600<br>125,591,600<br>11,923,900            | 268,400<br>268,400<br>83,727,733<br>7,949,267                                                     | -<br>-<br>-<br>-<br>-<br>-<br>-<br>-<br>-<br>-<br>-<br>-<br>-<br>-<br>-<br>-<br>-<br>-<br>-         | -<br>-<br>-<br>-<br>-<br>-<br>-<br>-<br>-<br>-<br>-<br>-<br>-<br>-<br>-<br>-<br>-<br>-<br>-           | 0.0%<br>0.0%<br>0.0%<br>0.0%<br>0.0%<br>106.5%<br>0.0%<br>57.2%<br>0.0%                             | 268,400<br>268,400<br>(5,459,274)<br>3,403,869                    | -<br>-<br>-<br>-<br>-<br>-<br>-<br>-<br>-<br>-<br>-<br>-<br>-<br>-<br>-<br>-<br>-<br>-<br>- |
| Charges, Commissions & Fees<br>Other Governments & Agencies:<br>Federal Direct<br>Fed Through State Pass-Through<br>Fed Through Other Pass-Through<br>State Direct<br>Other Government & Agencies<br>Total Other Governments & Agencies<br>Other Revenue:<br>Property Taxes<br>Local Option Sales Tax<br>Other Tax, Licences & Permits<br>Fines, Forfeits & Penalties<br>Compensation from Property                          | 402,600<br>402,600<br>114,381,700<br>2,548,600            | 268,400<br>268,400<br>76,254,467<br>1,699,067<br>66,667 | 95,185,741<br>1,292,332                                                                     | 0.0%<br>0.0%<br>0.0%<br>0.0%<br>0.0%<br>124.8%<br>0.0%<br>76.1%<br>0.0%<br>0.0%             | 268,400<br>                                   | 402,600<br>402,600<br>125,591,600<br>11,923,900            | 268,400<br>268,400<br>83,727,733<br>7,949,267                                                     | -<br>-<br>-<br>-<br>-<br>-<br>-<br>-<br>-<br>-<br>-<br>-<br>-<br>-<br>-<br>-<br>-<br>-<br>-         | 89,187,007<br>4,545,398                                                                               | 0.0%<br>0.0%<br>0.0%<br>0.0%<br>0.0%<br>106.5%<br>0.0%<br>57.2%<br>0.0%<br>0.0%                     | 268,400<br>                                                       | (5,998,734)<br>3,253,066                                                                    |
| Charges, Commissions & Fees<br>Other Governments & Agencies:<br>Federal Direct<br>Fed Through State Pass-Through<br>Fed Through Other Pass-Through<br>State Direct<br>Other Government & Agencies<br>Total Other Governments & Agencies<br>Other Revenue:<br>Property Taxes<br>Local Option Sales Tax<br>Other Tax, Licences & Permits<br>Fines, Forfeits & Penalties<br>Compensation from Property<br>Miscellaneous Revenue | 402,600<br>402,600<br>114,381,700<br>2,548,600<br>100,000 | 268,400<br>268,400<br>76,254,467<br>1,699,067<br>66,667 | -<br>-<br>-<br>-<br>-<br>-<br>-<br>-<br>-<br>-<br>-<br>-<br>-<br>-<br>-<br>-<br>-<br>-<br>- | 0.0%<br>0.0%<br>0.0%<br>0.0%<br>0.0%<br>124.8%<br>0.0%<br>76.1%<br>0.0%<br>0.0%<br>100.0%   | 268,400<br>                                   | 402,600<br>402,600<br>125,591,600<br>11,923,900<br>100,000 | 268,400<br>268,400<br>83,727,733<br>7,949,267<br>66,667                                           | -<br>-<br>-<br>-<br>-<br>-<br>-<br>-<br>-<br>-<br>-<br>-<br>-<br>-<br>-<br>-<br>-<br>-<br>-         | -<br>-<br>-<br>-<br>-<br>-<br>-<br>-<br>-<br>-<br>-<br>-<br>-<br>-<br>-<br>-<br>-<br>-<br>-           | 0.0%<br>0.0%<br>0.0%<br>0.0%<br>0.0%<br>106.5%<br>0.0%<br>57.2%<br>0.0%<br>0.0%<br>100.0%           | 268,400<br>268,400<br>(5,459,274)<br>3,403,869<br>66,667<br>1,164 | (5,998,734)<br>3,253,066<br>-<br>(19,068)                                                   |
| Charges, Commissions & Fees<br>Other Governments & Agencies:<br>Federal Direct<br>Fed Through State Pass-Through<br>Fed Through Other Pass-Through<br>State Direct<br>Other Government & Agencies<br>Total Other Governments & Agencies<br>Other Revenue:<br>Property Taxes<br>Local Option Sales Tax<br>Other Tax, Licences & Permits<br>Fines, Forfeits & Penalties<br>Compensation from Property<br>Miscellaneous Revenue | 402,600<br>402,600<br>114,381,700<br>2,548,600<br>100,000 | 268,400<br>268,400<br>76,254,467<br>1,699,067<br>66,667 | -<br>-<br>-<br>-<br>-<br>-<br>-<br>-<br>-<br>-<br>-<br>-<br>-<br>-<br>-<br>-<br>-<br>-<br>- | 0.0%<br>0.0%<br>0.0%<br>0.0%<br>124.8%<br>0.0%<br>76.1%<br>0.0%<br>0.0%<br>100.0%<br>123.7% | 268,400<br>                                   | 402,600<br>402,600<br>125,591,600<br>11,923,900<br>100,000 | 268,400<br>268,400<br>83,727,733<br>7,949,267<br>66,667<br>91,743,667                             | -<br>-<br>-<br>-<br>-<br>-<br>-<br>-<br>-<br>-<br>-<br>-<br>-<br>-<br>-<br>551<br><b>35,695,456</b> | -<br>-<br>-<br>-<br>-<br>-<br>-<br>-<br>-<br>-<br>-<br>-<br>-<br>-<br>-<br>-<br>-<br>-<br>-           | 0.0%<br>0.0%<br>0.0%<br>0.0%<br>0.0%<br>106.5%<br>0.0%<br>57.2%<br>0.0%<br>0.0%<br>100.0%<br>102.2% | 268,400<br>268,400<br>(5,459,274)<br>3,403,869<br>66,667<br>1,164 | (5,998,734)<br>3,253,066<br>(19,068)<br>(2,764,736)                                         |

### USD Expenditures Summary FY20-21 as of February 2021