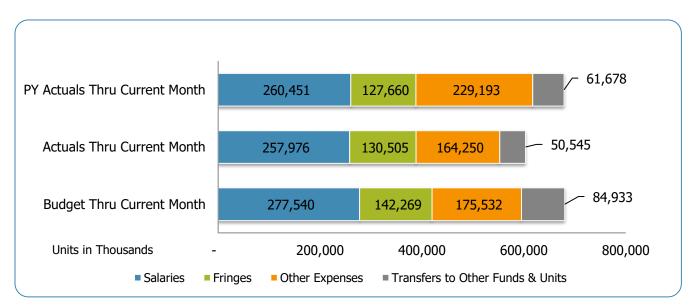

### All Departments GSD General

| Groups                                          | Prior Annual<br>Budget | Prior YTD<br>Budget | Prior YTD<br>Actuals | Prior YTD<br>Variance % | Prior YTD<br>Variance \$ | Current Annual<br>Budget | Current YTD<br>Budget | Current Month<br>Actuals | Current YTD<br>Actuals | Current YTD<br>Variance % | Current YTD<br>Variance \$ | FY21-FY20<br>Act. Variance |
|-------------------------------------------------|------------------------|---------------------|----------------------|-------------------------|--------------------------|--------------------------|-----------------------|--------------------------|------------------------|---------------------------|----------------------------|----------------------------|
| EXPENSES & TRANSFERS:                           |                        |                     |                      |                         |                          |                          |                       |                          |                        |                           |                            |                            |
| Salaries:                                       |                        |                     |                      |                         |                          |                          |                       |                          |                        |                           |                            |                            |
| Regular Pay                                     | 353,478,800            | 235,652,533         | 200,162,356          | 84.9%                   | 35,490,177               | 359,846,800              | 239,897,867           | 25,061,894               | 202,940,876            | 84.6%                     | 36.956.991                 | 2,778,520                  |
| Overtime                                        | 11,011,900             | 7,341,267           | 11,225,811           | 152.9%                  | (3,884,544)              | 10,752,800               | 7,168,533             | 994,791                  | 9,050,531              | 126.3%                    | (1,881,998)                | (2,175,280)                |
| All Other Salary Codes                          | 48,770,500             | 32,513,667          | 49,062,445           | 150.9%                  | (16,548,778)             | 45,710,900               | 30,473,933            | 5,239,186                | 45,984,539             | 150.9%                    | (15,510,606)               | (3,077,906)                |
| Total Salaries                                  | 413,261,200            | 275,507,467         | 260,450,612          | 94.5%                   | 15,056,855               | 416,310,500              | 277,540,333           | 31,295,871               | 257,975,946            | 93.0%                     | 19,564,387                 | (2,474,666)                |
| Fringes                                         | 208,220,900            | 138,813,933         | 127,660,319          | 92.0%                   | 11,153,614               | 213,403,400              | 142,268,933           | 16,592,089               | 130,505,346            | 91.7%                     | 11,763,587                 | 2,845,027                  |
| Other Expenses:                                 |                        |                     |                      |                         |                          |                          |                       |                          |                        |                           |                            |                            |
| Utilities                                       | 17,089,900             | 11,393,267          | 10,812,018           | 94.9%                   | 581,249                  | 21,126,700               | 14,084,467            | 1,135,817                | 10,711,324             | 76.1%                     | 3,373,143                  | (100,694)                  |
| Professional & Purchased Services               | 60,156,200             | 40,104,133          | 39,435,574           | 98.3%                   | 668,559                  | 67,583,800               | 45,055,867            | 4,837,097                | 44,294,157             | 98.3%                     | 761,710                    | 4,858,583                  |
| Travel. Tuition & Dues                          | 2.268.400              | 1,512,267           | 1.957.629            | 129.4%                  | (445,362)                | 1.870.900                | 1.247.267             | 105.050                  | 1.284.294              | 103.0%                    | (37,027)                   | (673,335)                  |
| Communications                                  | 7,262,200              | 4,841,467           | 4,607,136            | 95.2%                   | 234,331                  | 7,420,300                | 4,946,867             | 500,915                  | 4,379,620              | 88.5%                     | 567,247                    | (227,516)                  |
| Repairs & Maintenance Services                  | 9,317,200              | 6,211,467           | 7,158,206            | 115.2%                  | (946,739)                | 9,340,600                | 6,227,067             | 576,658                  | 6,631,712              | 106.5%                    | (404,645)                  | (526,494)                  |
| Internal Service Fees                           | 30,265,400             | 20,176,933          | 20,153,653           | 99.9%                   | 23,280                   | 31,496,200               | 20,997,467            | 2,594,479                | 20,771,821             | 98.9%                     | 225,646                    | 618,168                    |
| All Other Expenses                              | 180,881,500            | 120,587,667         | 145,068,687          | 120.3%                  | (24,481,020)             | 124,458,900              | 82,972,600            | 6,275,715                | 76,177,396             | 91.8%                     | 6,795,204                  | (68,891,291)               |
| Total Other Expenses                            | 307,240,800            | 204,827,200         | 229,192,903          | 111.9%                  | (24,365,703)             | 263,297,400              | 175,531,600           | 16,025,731               | 164,250,324            | 93.6%                     | 11,281,276                 | (64,942,579)               |
| Transfers to Other Funds & Units                | 101,693,300            | 67,795,533          | 61,678,375           | 91.0%                   | 6,117,158                | 127,399,700              | 84,933,133            | 4,385,314                | 50,544,844             | 59.5%                     | 34,388,289                 | (11,133,531)               |
| TOTAL EXPENSES & TRANSFERS                      | 1,030,416,200          | 686,944,133         | 678,982,209          | 98.8%                   | 7,961,924                | 1,020,411,000            | 680,274,000           | 68,299,005               | 603,276,460            | 88.7%                     | 76,997,540                 | (75,705,749)               |
| REVENUES & TRANSFERS:                           |                        |                     |                      |                         |                          |                          |                       |                          |                        |                           |                            |                            |
| Charges, Commissions & Fees                     | 57,343,000             | 38,228,667          | 32,087,325           | 83.9%                   | 6,141,342                | 54,468,900               | 36,312,600            | 3,364,478                | 29,525,876             | 81.3%                     | 6,786,724                  | (2,561,449)                |
| Other Covernments & Agencies                    |                        |                     |                      |                         |                          |                          |                       |                          |                        |                           |                            |                            |
| Other Governments & Agencies:<br>Federal Direct | 3,000                  | 2,000               | 243,134              | 12156.7%                | (241,134)                | 2,211,200                | 1,474,133             | 663,586                  | 795,651                | 54.0%                     | 678,482                    | 552,517                    |
| Fed Through State Pass-Through                  | 1,933,300              | 1,288,867           | 1,707,178            | 132.5%                  | (418,311)                | 2,033,300                | 1,355,533             | 82,501                   | 1,402,482              | 103.5%                    | (46,949)                   | (304,696)                  |
| Fed Through Other Pass-Through                  | 7,875,000              | 5,250,000           | 3,811,316            | 72.6%                   | 1,438,684                | 7,800,000                | 5,200,000             | 753,909                  | 3,620,898              | 69.6%                     | 1,579,102                  | (190,418)                  |
| State Direct                                    | 97,112,900             | 64,741,933          | 38,929,797           | 60.1%                   | 25,812,136               | 72,107,900               | 48,071,933            | 9,273,711                | 41,468,697             | 86.3%                     | 6,603,236                  | 2,538,900                  |
| Other Government & Agencies                     | 17,122,400             | 11,414,933          | 4,689,397            | 41.1%                   | 6,725,536                | 42,071,200               | 28,047,467            | 603,955                  | 39,623,268             | 141.3%                    | (11,575,801)               | 34,933,871                 |
| Total Other Governments & Agencies              | 124,046,600            | 82,697,733          | 49,380,822           | 59.7%                   | 33,316,911               | 126,223,600              | 84,149,067            | 11,377,662               | 86,910,996             | 103.3%                    | (2,761,929)                | 37,530,174                 |
| Other Revenue:                                  |                        |                     |                      |                         |                          |                          |                       |                          |                        |                           |                            |                            |
| Property Taxes                                  | 464,017,100            | 309.344.733         | 408,859,525          | 132.2%                  | (99,514,792)             | 624,547,100              | 416,364,733           | 194.902.947              | 500.874.481            | 120.3%                    | (84,509,748)               | 92.014.956                 |
| Local Option Sales Tax                          | 146,962,800            | 97,975,200          | 73,556,227           | 75.1%                   | 24,418,973               | 122,814,300              | 81,876,200            | 18,089,916               | 79,911,339             | 97.6%                     | 1,964,861                  | 6,355,112                  |
| Other Tax, Licences & Permits                   | 163,758,100            | 109,172,067         | 79,048,450           | 72.4%                   | 30,123,617               | 100,480,600              | 66,987,067            | 9,448,173                | 70,605,674             | 105.4%                    | (3,618,607)                | (8,442,776)                |
| Fines, Forfeits & Penalties                     | 6,757,700              | 4,505,133           | 3,552,198            | 78.8%                   | 952,935                  | 5.619.600                | 3,746,400             | 359,361                  | 2,583,507              | 69.0%                     | 1,162,893                  | (968,691)                  |
| Compensation from Property                      | 530,600                | 353,733             | 259,739              | 73.4%                   | 93,994                   | 631,300                  | 420,867               | 46,253                   | 659,284                | 156.6%                    | (238,417)                  | 399,545                    |
| Miscellaneous Revenue                           | 620,400                | 413,600             | 187,317              | 45.3%                   | 226,283                  | 915,300                  | 610,200               | 56,088                   | 595,202                | 97.5%                     | 14,998                     | 407,885                    |
|                                                 |                        |                     |                      |                         |                          |                          |                       |                          |                        |                           |                            |                            |
| Total Other Revenue                             | 782,646,700            | 521,764,467         | 565,463,456          | 108.4%                  | (43,698,989)             | 855,008,200              | 570,005,467           | 222,902,738              | 655,229,487            | 115.0%                    | (85,224,020)               | 89,766,031                 |
| Transfers From Other Funds & Units              | 29,572,700             | 19,715,133          | 18,571,698           | 94.2%                   | 1,143,435                | 20,307,300               | 13,538,200            | 738,847                  | 10,460,777             | 77.3%                     | 3,077,423                  | (8,110,921)                |
| TOTAL REVENUE & TRANSFERS                       | 993,609,000            | 662,406,000         | 665,503,301          | 100.5%                  | (3,097,301)              | 1,056,008,000            | 704,005,333           | 238,383,725              | 782,127,136            | 111.1%                    | (78,121,803)               | 116,623,835                |

### GSD Expenditures Summary FY20-21 as of February 2021