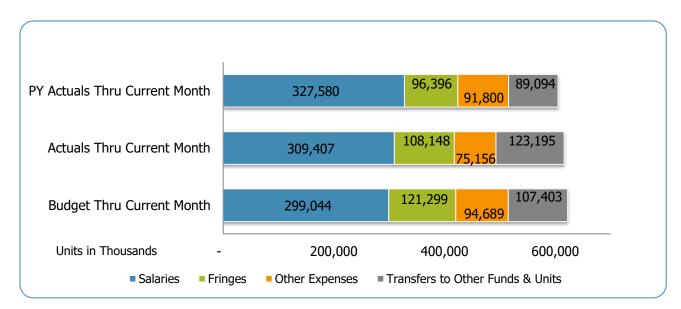

,483                 |
| Transfers From Other Funds & Units | 2,800,000              | 1,866,667           | 604,454              | 32.4%                   | 1,262,213                | 13,481,500               | 8,987,667             | -                        | 34,270                 | 0.4%                      | 8,953,397                  | (570,184)                  |
| TOTAL REVENUE & TRANSFERS          | 914,475,600            | 609,650,400         | 638,945,597          | 104.8%                  | (29,295,197)             | 933,652,100              | 622,434,733           | 193,492,591              | 675,823,512            | 108.6%                    | (53,388,779)               | 36,877,915                 |

### MNPS Operating Fund Expenditures Summary FY20-21 as of February 2021





# **BUDGET ACCOUNTABILITY REPORT**

SECTION – II

# INTERNAL SERVICE, ENTERPRISE, AND SPECIAL FUNDS

<u>Page</u>

## **Table of Contents**

### <u>Section II – Internal Service, Enterprise, and Special Funds</u>

| 0 | Report Card                                               | 1  |
|---|-----------------------------------------------------------|----|
| 0 | Administrative – Hotel Occupancy Funds                    | 4  |
| 0 | Administrative – Mediation Services Fund                  | 5  |
| 0 | Arts Commission – Grants                                  | 6  |
| 0 | Board of Fair Commissioners – Board of Fair Commissioners | 7  |
| 0 | Codes Administration – Demolition Fund                    | 8  |
| 0 | Community Education Commission                            | 9  |
| 0 | County Cl