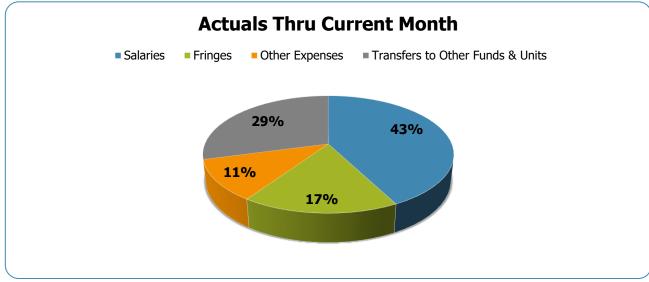

### All Departments USD General

| Groups                                                                                                                                                                                                                                                                                                                                                                                                                       | Prior Annual<br>Budget                                    | Prior YTD<br>Budget                                     | Prior YTD<br>Actuals                                                                        | Prior YTD<br>Variance %                                                                     | Prior YTD<br>Variance \$                      | Current Annual<br>Budget                                   | Current YTD<br>Budget                                                                             | Current Month<br>Actuals                                                                            | Current YTD<br>Actuals                                                                                | Current YTD<br>Variance %                                                                           | Current YTD<br>Variance \$                                        | FY21-FY20<br>Act. Variance                                                                  |
|------------------------------------------------------------------------------------------------------------------------------------------------------------------------------------------------------------------------------------------------------------------------------------------------------------------------------------------------------------------------------------------------------------------------------|-----------------------------------------------------------|---------------------------------------------------------|---------------------------------------------------------------------------------------------|---------------------------------------------------------------------------------------------|-----------------------------------------------|------------------------------------------------------------|---------------------------------------------------------------------------------------------------|-----------------------------------------------------------------------------------------------------|-------------------------------------------------------------------------------------------------------|-----------------------------------------------------------------------------------------------------|-------------------------------------------------------------------|---------------------------------------------------------------------------------------------|
| EXPENSES & TRANSFERS:                                                                                                                                                                                                                                                                                                                                                                                                        |                                                           |                                                         |                                                                                             |                                                                                             |                                               |                                                            |                                                                                                   |                                                                                                     |                                                                                                       |                                                                                                     |                                                                   |                                                                                             |
| Salaries:                                                                                                                                                                                                                                                                                                                                                                                                                    |                                                           |                                                         |                                                                                             |                                                                                             |                                               |                                                            |                                                                                                   |                                                                                                     |                                                                                                       |                                                                                                     |                                                                   |                                                                                             |
| Regular Pay                                                                                                                                                                                                                                                                                                                                                                                                                  | 49,327,800                                                | 32,885,200                                              | 22,960,641                                                                                  | 69.8%                                                                                       | 9,924,559                                     | 50,429,000                                                 | 33,619,333                                                                                        | 3,017,782                                                                                           | 22,873,428                                                                                            | 68.0%                                                                                               | 10,745,905                                                        | (87,213)                                                                                    |
| Overtime                                                                                                                                                                                                                                                                                                                                                                                                                     | 1,411,200                                                 | 940,800                                                 | 1,452,146                                                                                   | 154.4%                                                                                      | (511,346)                                     | 1,015,200                                                  | 676,800                                                                                           | 206,189                                                                                             | 2,097,358                                                                                             | 309.9%                                                                                              | (1,420,558)                                                       | 645,212                                                                                     |
| All Other Salary Codes                                                                                                                                                                                                                                                                                                                                                                                                       | 1,421,300                                                 | 947,533                                                 | 9,944,001                                                                                   | 1049.5%                                                                                     | (8,996,468)                                   | 999,700                                                    | 666,467                                                                                           | 1,078,468                                                                                           | 9,216,855                                                                                             | 1382.9%                                                                                             | (8,550,388)                                                       | (727,146)                                                                                   |
| Total Salaries                                                                                                                                                                                                                                                                                                                                                                                                               | 52,160,300                                                | 34,773,533                                              | 34,356,788                                                                                  | 98.8%                                                                                       | 416,745                                       | 52,443,900                                                 | 34,962,600                                                                                        | 4,302,439                                                                                           | 34,187,641                                                                                            | 97.8%                                                                                               | 774,959                                                           | (169,147)                                                                                   |
| Fringes                                                                                                                                                                                                                                                                                                                                                                                                                      | 22,142,700                                                | 14,761,800                                              | 13,624,581                                                                                  | 92.3%                                                                                       | 1,137,219                                     | 22,830,400                                                 | 15,220,267                                                                                        | 1,798,185                                                                                           | 13,786,942                                                                                            | 90.6%                                                                                               | 1,433,325                                                         | 162,361                                                                                     |
| Other Expenses:                                                                                                                                                                                                                                                                                                                                                                                                              |                                                           |                                                         |                                                                                             |                                                                                             |                                               |                                                            |                                                                                                   |                                                                                                     |                                                                                                       |                                                                                                     |                                                                   |                                                                                             |
| Utilities                                                                                                                                                                                                                                                                                                                                                                                                                    | 8,062,200                                                 | 5,374,800                                               | 4,819,041                                                                                   | 89.7%                                                                                       | 555,759                                       | 8,067,200                                                  | 5,378,133                                                                                         | 1,337,035                                                                                           | 4,729,928                                                                                             | 87.9%                                                                                               | 648,205                                                           | (89,113)                                                                                    |
| Professional & Purchased Services                                                                                                                                                                                                                                                                                                                                                                                            | 26,000                                                    | 17,333                                                  | 273                                                                                         | 1.6%                                                                                        | 17,060                                        | 152,700                                                    | 101,800                                                                                           | -                                                                                                   | -                                                                                                     | 0.0%                                                                                                | 101,800                                                           | (273)                                                                                       |
| Travel, Tuition & Dues                                                                                                                                                                                                                                                                                                                                                                                                       | 2,000                                                     | 1,333                                                   | 400                                                                                         | 30.0%                                                                                       | 933                                           | 2,000                                                      | 1,333                                                                                             | 10                                                                                                  | 750                                                                                                   | 56.3%                                                                                               | 583                                                               | 350                                                                                         |
| Communications                                                                                                                                                                                                                                                                                                                                                                                                               | 57,900                                                    | 38,600                                                  | 33,416                                                                                      | 86.6%                                                                                       | 5,184                                         | 57,900                                                     | 38,600                                                                                            | 3,337                                                                                               | 26,314                                                                                                | 68.2%                                                                                               | 12,286                                                            | (7,102)                                                                                     |
| Repairs & Maintenance Services                                                                                                                                                                                                                                                                                                                                                                                               | 54,000                                                    | 36,000                                                  | 3,283                                                                                       | 9.1%                                                                                        | 32,717                                        | 54,000                                                     | 36,000                                                                                            | 3,045                                                                                               | 20,061                                                                                                | 55.7%                                                                                               | 15,939                                                            | 16,778                                                                                      |
| Internal Service Fees                                                                                                                                                                                                                                                                                                                                                                                                        | 2,894,600                                                 | 1,929,733                                               | 1,929,733                                                                                   | 100.0%                                                                                      | 0                                             | 5,492,800                                                  | 3,661,867                                                                                         | 457,733                                                                                             | 3,661,867                                                                                             | 100.0%                                                                                              | (0)                                                               | 1,732,134                                                                                   |
| All Other Expenses                                                                                                                                                                                                                                                                                                                                                                                                           | 4,820,600                                                 | 3,213,733                                               | 1,630,660                                                                                   | 50.7%                                                                                       | 1,583,073                                     | 3,806,900                                                  | 2,537,933                                                                                         | 85,410                                                                                              | 693,454                                                                                               | 27.3%                                                                                               | 1,844,479                                                         | (937,206)                                                                                   |
| Total Other Expenses                                                                                                                                                                                                                                                                                                                                                                                                         | 15,917,300                                                | 10,611,533                                              | 8,416,806                                                                                   | 79.3%                                                                                       | 2,194,727                                     | 17,633,500                                                 | 11,755,667                                                                                        | 1,886,570                                                                                           | 9,132,374                                                                                             | 77.7%                                                                                               | 2,623,293                                                         | 715,568                                                                                     |
| Transfers to Other Funds & Units                                                                                                                                                                                                                                                                                                                                                                                             | 35,075,900                                                | 23,383,933                                              | 20,803,936                                                                                  | 89.0%                                                                                       | 2,579,997                                     | 40,592,800                                                 | 27,061,867                                                                                        | 427,295                                                                                             | 23,544,908                                                                                            | 87.0%                                                                                               | 3,516,959                                                         | 2,740,972                                                                                   |
| TOTAL EXPENSES & TRANSFERS                                                                                                                                                                                                                                                                                                                                                                                                   | 125,296,200                                               | 83,530,800                                              | 77,202,111                                                                                  | 92.4%                                                                                       | 6,328,689                                     | 133,500,600                                                | 89,000,400                                                                                        | 8,414,489                                                                                           | 80,651,865                                                                                            | 90.6%                                                                                               | 8,348,535                                                         | 3,449,754                                                                                   |
|                                                                                                                                                                                                                                                                                                                                                                                                                              |                                                           |                                                         |                                                                                             |                                                                                             |                                               |                                                            |                                                                                                   |                                                                                                     |                                                                                                       |                                                                                                     |                                                                   |                                                                                             |
| REVENUES & TRANSFERS:                                                                                                                                                                                                                                                                                                                                                                                                        |                                                           |                                                         |                                                                                             |                                                                                             |                                               |                                                            |                                                                                                   |                                                                                                     |                                                                                                       |                                                                                                     |                                                                   |                                                                                             |
| REVENUES & TRANSFERS:<br>Charges, Commissions & Fees                                                                                                                                                                                                                                                                                                                                                                         | 143,300                                                   | 95,533                                                  | 81,549                                                                                      | 85.4%                                                                                       | 13,984                                        | 1,458,500                                                  | 972,333                                                                                           | 6,515                                                                                               | 78,035                                                                                                | 8.0%                                                                                                | 894,298                                                           | <u>(3,514)</u>                                                                              |
|                                                                                                                                                                                                                                                                                                                                                                                                                              | 143,300                                                   | 95,533                                                  | 81,549                                                                                      | 85.4%                                                                                       | 13,984                                        | 1,458,500                                                  | 972,333                                                                                           | 6,515                                                                                               | 78,035                                                                                                | 8.0%                                                                                                | 894,298                                                           | (3,514)                                                                                     |
| Charges, Commissions & Fees                                                                                                                                                                                                                                                                                                                                                                                                  | 143,300                                                   | 95,533<br>-                                             | 81,549<br>-                                                                                 | 0.0%                                                                                        | 13,984<br>-                                   | 1,458,500<br>-                                             | 972,333<br>-                                                                                      | 6,515<br>-                                                                                          | 78,035<br>-                                                                                           | 0.0%                                                                                                | 894,298<br>-                                                      | <u>(3,514)</u><br>-                                                                         |
| Charges, Commissions & Fees<br>Other Governments & Agencies:<br>Federal Direct<br>Fed Through State Pass-Through                                                                                                                                                                                                                                                                                                             | 143,300                                                   | 95,533<br>-<br>-                                        | 81,549<br>-<br>-                                                                            | 0.0%<br>0.0%                                                                                | 13,984<br>                                    | 1,458,500<br>-<br>-                                        | 972,333<br>                                                                                       | 6,515<br>                                                                                           | 78,035<br>                                                                                            | 0.0%<br>0.0%                                                                                        | 894,298<br>                                                       | <u>(3,514)</u><br>-                                                                         |
| Charges, Commissions & Fees<br>Other Governments & Agencies:<br>Federal Direct<br>Fed Through State Pass-Through<br>Fed Through Other Pass-Through                                                                                                                                                                                                                                                                           |                                                           |                                                         | 81,549<br>-<br>-<br>-<br>-                                                                  | 0.0%<br>0.0%<br>0.0%                                                                        | -<br>-<br>-                                   |                                                            | -<br>-<br>-                                                                                       | 6,515<br>-<br>-<br>-<br>-                                                                           | 78,035<br>-<br>-<br>-                                                                                 | 0.0%<br>0.0%<br>0.0%                                                                                |                                                                   | (3,514)<br>-<br>-<br>-                                                                      |
| Charges, Commissions & Fees<br>Other Governments & Agencies:<br>Federal Direct<br>Fed Through State Pass-Through<br>Fed Through Other Pass-Through<br>State Direct                                                                                                                                                                                                                                                           | 143,300<br><br>402,600                                    | <b>95,533</b><br>-<br>-<br>268,400                      | -                                                                                           | 0.0%<br>0.0%<br>0.0%<br>0.0%                                                                | <b>13,984</b><br>-<br>-<br>268,400            | <b>1,458,500</b><br>-<br>-<br>402,600                      | <b>972,333</b><br>-<br>-<br>268,400                                                               | 6,515<br>-<br>-<br>-<br>-<br>-                                                                      | 78,035<br>-<br>-<br>-<br>-<br>-                                                                       | 0.0%<br>0.0%<br>0.0%<br>0.0%                                                                        | <b>894,298</b><br>-<br>-<br>268,400                               | -<br>-<br>-                                                                                 |
| Charges, Commissions & Fees<br>Other Governments & Agencies:<br>Federal Direct<br>Fed Through State Pass-Through<br>Fed Through Other Pass-Through                                                                                                                                                                                                                                                                           |                                                           |                                                         | 81,549<br>-<br>-<br>-<br>-<br>-<br>-<br>-<br>-                                              | 0.0%<br>0.0%<br>0.0%                                                                        | -<br>-<br>-                                   |                                                            | -<br>-<br>-                                                                                       | 6,515<br>-<br>-<br>-<br>-<br>-<br>-<br>-                                                            | 78,035<br>-<br>-<br>-<br>-<br>-<br>-<br>-                                                             | 0.0%<br>0.0%<br>0.0%                                                                                |                                                                   | (3,514)<br>-<br>-<br>-<br>-<br>-<br>-<br>-<br>-<br>-<br>-                                   |
| Charges, Commissions & Fees<br>Other Governments & Agencies:<br>Federal Direct<br>Fed Through State Pass-Through<br>Fed Through Other Pass-Through<br>State Direct                                                                                                                                                                                                                                                           |                                                           |                                                         | -                                                                                           | 0.0%<br>0.0%<br>0.0%<br>0.0%                                                                | -<br>-<br>-                                   |                                                            | -<br>-<br>-                                                                                       | 6,515<br>-<br>-<br>-<br>-<br>-<br>-<br>-                                                            | 78,035<br>-<br>-<br>-<br>-<br>-<br>-<br>-                                                             | 0.0%<br>0.0%<br>0.0%<br>0.0%                                                                        |                                                                   | -<br>-<br>-                                                                                 |
| Charges, Commissions & Fees<br>Other Governments & Agencies:<br>Federal Direct<br>Fed Through State Pass-Through<br>Fed Through Other Pass-Through<br>State Direct<br>Other Government & Agencies<br>Total Other Governments & Agencies                                                                                                                                                                                      | 402,600                                                   | -<br>-<br>268,400<br>-                                  |                                                                                             | 0.0%<br>0.0%<br>0.0%<br>0.0%                                                                | 268,400                                       | 402,600                                                    | -<br>-<br>268,400<br>-                                                                            | 6,515<br>-<br>-<br>-<br>-<br>-<br>-                                                                 | 78,035<br>-<br>-<br>-<br>-<br>-<br>-<br>-                                                             | 0.0%<br>0.0%<br>0.0%<br>0.0%                                                                        | -<br>-<br>268,400<br>-                                            | -<br>-<br>-<br>-<br>-                                                                       |
| Charges, Commissions & Fees<br>Other Governments & Agencies:<br>Federal Direct<br>Fed Through State Pass-Through<br>Fed Through Other Pass-Through<br>State Direct<br>Other Government & Agencies<br>Total Other Governments & Agencies<br>Other Revenue:                                                                                                                                                                    | 402,600<br>402,600                                        | 268,400<br>268,400                                      | -<br>-<br>-<br>-<br>-                                                                       | 0.0%<br>0.0%<br>0.0%<br>0.0%<br>0.0%                                                        | 268,400<br>268,400                            | 402,600<br>402,600                                         | 268,400<br>-<br>-<br>-<br>-<br>-<br>-<br>-<br>-<br>-<br>-<br>-<br>-<br>-<br>-<br>-<br>-<br>-<br>- | -<br>-<br>-<br>-<br>-<br>-                                                                          | -<br>-<br>-<br>-<br>-                                                                                 | 0.0%<br>0.0%<br>0.0%<br>0.0%<br>0.0%                                                                | 268,400<br>268,400                                                | -<br>-<br>-<br>-<br>-                                                                       |
| Charges, Commissions & Fees<br>Other Governments & Agencies:<br>Federal Direct<br>Fed Through State Pass-Through<br>Fed Through Other Pass-Through<br>State Direct<br>Other Government & Agencies<br>Total Other Governments & Agencies<br>Other Revenue:<br>Property Taxes                                                                                                                                                  | 402,600                                                   | -<br>-<br>268,400<br>-                                  |                                                                                             | 0.0%<br>0.0%<br>0.0%<br>0.0%<br><b>0.0%</b><br>124.8%                                       | 268,400                                       | 402,600                                                    | -<br>-<br>268,400<br>-                                                                            | 6,515<br>-<br>-<br>-<br>-<br>-<br>-<br>-<br>-<br>-<br>-<br>-<br>-<br>-<br>-<br>-<br>-<br>-<br>-     | 78,035<br>-<br>-<br>-<br>-<br>-<br>-<br>-<br>-<br>-<br>-<br>-<br>-<br>-<br>-<br>-<br>-<br>-<br>-<br>- | 0.0%<br>0.0%<br>0.0%<br>0.0%<br>0.0%<br>0.0%                                                        | -<br>-<br>268,400<br>-                                            | -<br>-<br>-<br>-<br>-                                                                       |
| Charges, Commissions & Fees<br>Other Governments & Agencies:<br>Federal Direct<br>Fed Through State Pass-Through<br>Fed Through Other Pass-Through<br>State Direct<br>Other Government & Agencies<br>Total Other Governments & Agencies<br>Other Revenue:<br>Property Taxes<br>Local Option Sales Tax                                                                                                                        | 402,600<br>                                               | 268,400<br>                                             | 95,185,741                                                                                  | 0.0%<br>0.0%<br>0.0%<br>0.0%<br><b>0.0%</b><br>124.8%<br>0.0%                               | 268,400<br>268,400<br>(18,931,274)            | 402,600<br>402,600<br>125,591,600                          | 268,400<br>268,400<br>83,727,733                                                                  | -<br>-<br>-<br>-<br>-<br>-<br>-<br>-<br>-<br>-<br>-<br>-<br>-<br>-<br>-<br>-<br>-<br>-<br>-         | -<br>-<br>-<br>-<br>-<br>-<br>-<br>-<br>-<br>-<br>-<br>-<br>-<br>-<br>-<br>-<br>-<br>-<br>-           | 0.0%<br>0.0%<br>0.0%<br>0.0%<br>0.0%<br>106.5%<br>0.0%                                              | 268,400<br>                                                       | -<br>-<br>-<br>-<br>-<br>-<br>-<br>-<br>-<br>-<br>-<br>-<br>-<br>-<br>-<br>-<br>-<br>-<br>- |
| Charges, Commissions & Fees<br>Other Governments & Agencies:<br>Federal Direct<br>Fed Through State Pass-Through<br>Fed Through Other Pass-Through<br>State Direct<br>Other Government & Agencies<br>Total Other Governments & Agencies<br>Other Revenue:<br>Property Taxes                                                                                                                                                  | 402,600<br>402,600                                        | 268,400<br>268,400                                      | -<br>-<br>-<br>-<br>-                                                                       | 0.0%<br>0.0%<br>0.0%<br>0.0%<br><b>0.0%</b><br>124.8%                                       | 268,400<br>268,400                            | 402,600<br>402,600                                         | 268,400<br>-<br>-<br>-<br>-<br>-<br>-<br>-<br>-<br>-<br>-<br>-<br>-<br>-<br>-<br>-<br>-<br>-<br>- | -<br>-<br>-<br>-<br>-<br>-                                                                          | -<br>-<br>-<br>-<br>-                                                                                 | 0.0%<br>0.0%<br>0.0%<br>0.0%<br>0.0%<br>0.0%                                                        | 268,400<br>268,400                                                | -<br>-<br>-<br>-<br>-                                                                       |
| Charges, Commissions & Fees<br>Other Governments & Agencies:<br>Federal Direct<br>Fed Through State Pass-Through<br>Fed Through Other Pass-Through<br>State Direct<br>Other Government & Agencies<br>Total Other Governments & Agencies<br>Other Revenue:<br>Property Taxes<br>Local Option Sales Tax<br>Other Tax, Licences & Permits                                                                                       | 402,600<br>                                               | 268,400<br>                                             | 95,185,741                                                                                  | 0.0%<br>0.0%<br>0.0%<br>0.0%<br>0.0%<br>124.8%<br>0.0%<br>76.1%                             | 268,400<br>268,400<br>(18,931,274)            | 402,600<br>402,600<br>125,591,600                          | 268,400<br>268,400<br>83,727,733                                                                  | -<br>-<br>-<br>-<br>-<br>-<br>-<br>-<br>-<br>-<br>-<br>-<br>-<br>-<br>-<br>-<br>-<br>-<br>-         | -<br>-<br>-<br>-<br>-<br>-<br>-<br>-<br>-<br>-<br>-<br>-<br>-<br>-<br>-<br>-<br>-<br>-<br>-           | 0.0%<br>0.0%<br>0.0%<br>0.0%<br>0.0%<br>106.5%<br>0.0%<br>57.2%                                     | 268,400<br>                                                       | -<br>-<br>-<br>-<br>-<br>-<br>-<br>-<br>-<br>-<br>-<br>-<br>-<br>-<br>-<br>-<br>-<br>-<br>- |
| Charges, Commissions & Fees<br>Other Governments & Agencies:<br>Federal Direct<br>Fed Through State Pass-Through<br>Fed Through Other Pass-Through<br>State Direct<br>Other Government & Agencies<br>Total Other Governments & Agencies<br>Other Revenue:<br>Property Taxes<br>Local Option Sales Tax<br>Other Tax, Licences & Permits<br>Fines, Forfeits & Penalties                                                        | 402,600<br>402,600<br>114,381,700<br>2,548,600            | 268,400<br>268,400<br>76,254,467<br>1,699,067           | 95,185,741                                                                                  | 0.0%<br>0.0%<br>0.0%<br>0.0%<br>0.0%<br>124.8%<br>0.0%<br>76.1%<br>0.0%                     | 268,400<br>268,400<br>(18,931,274)<br>406,735 | 402,600<br>402,600<br>125,591,600<br>11,923,900            | 268,400<br>268,400<br>83,727,733<br>7,949,267                                                     | -<br>-<br>-<br>-<br>-<br>-<br>-<br>-<br>-<br>-<br>-<br>-<br>-<br>-<br>-<br>-<br>-<br>-<br>-         | -<br>-<br>-<br>-<br>-<br>-<br>-<br>-<br>-<br>-<br>-<br>-<br>-<br>-<br>-<br>-<br>-<br>-<br>-           | 0.0%<br>0.0%<br>0.0%<br>0.0%<br>0.0%<br>106.5%<br>0.0%<br>57.2%<br>0.0%                             | 268,400<br>268,400<br>(5,459,274)<br>3,403,869                    | -<br>-<br>-<br>-<br>-<br>-<br>-<br>-<br>-<br>-<br>-<br>-<br>-<br>-<br>-<br>-<br>-<br>-<br>- |
| Charges, Commissions & Fees<br>Other Governments & Agencies:<br>Federal Direct<br>Fed Through State Pass-Through<br>Fed Through Other Pass-Through<br>State Direct<br>Other Government & Agencies<br>Total Other Governments & Agencies<br>Other Revenue:<br>Property Taxes<br>Local Option Sales Tax<br>Other Tax, Licences & Permits<br>Fines, Forfeits & Penalties<br>Compensation from Property                          | 402,600<br>402,600<br>114,381,700<br>2,548,600            | 268,400<br>268,400<br>76,254,467<br>1,699,067<br>66,667 | 95,185,741<br>1,292,332                                                                     | 0.0%<br>0.0%<br>0.0%<br>0.0%<br>0.0%<br>124.8%<br>0.0%<br>76.1%<br>0.0%<br>0.0%             | 268,400<br>                                   | 402,600<br>402,600<br>125,591,600<br>11,923,900            | 268,400<br>268,400<br>83,727,733<br>7,949,267                                                     | -<br>-<br>-<br>-<br>-<br>-<br>-<br>-<br>-<br>-<br>-<br>-<br>-<br>-<br>-<br>-<br>-<br>-<br>-         | 89,187,007<br>4,545,398                                                                               | 0.0%<br>0.0%<br>0.0%<br>0.0%<br>0.0%<br>106.5%<br>0.0%<br>57.2%<br>0.0%<br>0.0%                     | 268,400<br>                                                       | (5,998,734)<br>3,253,066                                                                    |
| Charges, Commissions & Fees<br>Other Governments & Agencies:<br>Federal Direct<br>Fed Through State Pass-Through<br>Fed Through Other Pass-Through<br>State Direct<br>Other Government & Agencies<br>Total Other Governments & Agencies<br>Other Revenue:<br>Property Taxes<br>Local Option Sales Tax<br>Other Tax, Licences & Permits<br>Fines, Forfeits & Penalties<br>Compensation from Property<br>Miscellaneous Revenue | 402,600<br>402,600<br>114,381,700<br>2,548,600<br>100,000 | 268,400<br>268,400<br>76,254,467<br>1,699,067<br>66,667 | -<br>-<br>-<br>-<br>-<br>-<br>-<br>-<br>-<br>-<br>-<br>-<br>-<br>-<br>-<br>-<br>-<br>-<br>- | 0.0%<br>0.0%<br>0.0%<br>0.0%<br>0.0%<br>124.8%<br>0.0%<br>76.1%<br>0.0%<br>0.0%<br>100.0%   | 268,400<br>                                   | 402,600<br>402,600<br>125,591,600<br>11,923,900<br>100,000 | 268,400<br>268,400<br>83,727,733<br>7,949,267<br>66,667                                           | -<br>-<br>-<br>-<br>-<br>-<br>-<br>-<br>-<br>-<br>-<br>-<br>-<br>-<br>-<br>-<br>-<br>-<br>-         | -<br>-<br>-<br>-<br>-<br>-<br>-<br>-<br>-<br>-<br>-<br>-<br>-<br>-<br>-<br>-<br>-<br>-<br>-           | 0.0%<br>0.0%<br>0.0%<br>0.0%<br>0.0%<br>106.5%<br>0.0%<br>57.2%<br>0.0%<br>0.0%<br>100.0%           | 268,400<br>268,400<br>(5,459,274)<br>3,403,869<br>66,667<br>1,164 | (5,998,734)<br>3,253,066<br>-<br>(19,068)                                                   |
| Charges, Commissions & Fees<br>Other Governments & Agencies:<br>Federal Direct<br>Fed Through State Pass-Through<br>Fed Through Other Pass-Through<br>State Direct<br>Other Government & Agencies<br>Total Other Governments & Agencies<br>Other Revenue:<br>Property Taxes<br>Local Option Sales Tax<br>Other Tax, Licences & Permits<br>Fines, Forfeits & Penalties<br>Compensation from Property<br>Miscellaneous Revenue | 402,600<br>402,600<br>114,381,700<br>2,548,600<br>100,000 | 268,400<br>268,400<br>76,254,467<br>1,699,067<br>66,667 | -<br>-<br>-<br>-<br>-<br>-<br>-<br>-<br>-<br>-<br>-<br>-<br>-<br>-<br>-<br>-<br>-<br>-<br>- | 0.0%<br>0.0%<br>0.0%<br>0.0%<br>124.8%<br>0.0%<br>76.1%<br>0.0%<br>0.0%<br>100.0%<br>123.7% | 268,400<br>                                   | 402,600<br>402,600<br>125,591,600<br>11,923,900<br>100,000 | 268,400<br>268,400<br>83,727,733<br>7,949,267<br>66,667<br>91,743,667                             | -<br>-<br>-<br>-<br>-<br>-<br>-<br>-<br>-<br>-<br>-<br>-<br>-<br>-<br>-<br>551<br><b>35,695,456</b> | -<br>-<br>-<br>-<br>-<br>-<br>-<br>-<br>-<br>-<br>-<br>-<br>-<br>-<br>-<br>-<br>-<br>-<br>-           | 0.0%<br>0.0%<br>0.0%<br>0.0%<br>0.0%<br>106.5%<br>0.0%<br>57.2%<br>0.0%<br>0.0%<br>100.0%<br>102.2% | 268,400<br>268,400<br>(5,459,274)<br>3,403,869<br>66,667<br>1,164 | (5,998,734)<br>3,253,066<br>(19,068)<br>(2,764,736)                                         |

### USD Expenditures Summary FY20-21 as of February 2021