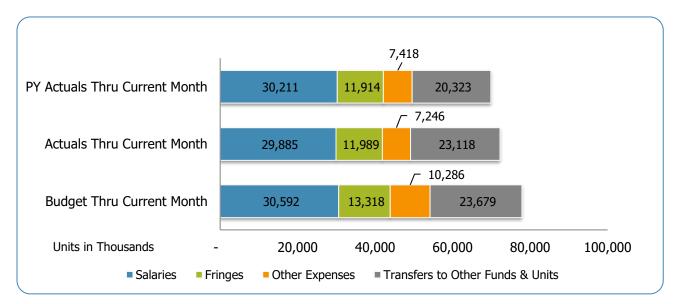

## All Departments USD General

| Groups                                          | Prior Annual<br>Budget | Prior YTD<br>Budget    | Prior YTD<br>Actuals   | Prior YTD<br>Variance % | Prior YTD<br>Variance \$ | Current Annual<br>Budget | Current YTD<br>Budget  | Current Month<br>Actuals | Current YTD<br>Actuals | Current YTD<br>Variance % | Current YTD<br>Variance \$ | FY21-FY20<br>Act. Variance |
|-------------------------------------------------|------------------------|------------------------|------------------------|-------------------------|--------------------------|--------------------------|------------------------|--------------------------|------------------------|---------------------------|----------------------------|----------------------------|
| EXPENSES & TRANSFERS:                           |                        |                        |                        |                         |                          |                          |                        |                          |                        |                           |                            |                            |
| Salaries:                                       |                        |                        |                        |                         |                          |                          |                        |                          |                        |                           |                            |                            |
| Regular Pay                                     | 49,327,800             | 28,774,550             | 19,974,635             | 69.4%                   | 8,799,915                | 50,429,000               | 29,416,917             | 2,991,780                | 19,855,646             | 67.5%                     | 9,561,271                  | (118,989)                  |
| Overtime                                        | 1,411,200              | 823,200                | 1,310,511              | 159.2%                  | (487,311)                | 1,015,200                | 592,200                | 195,543                  | 1,891,169              | 319.3%                    | (1,298,969)                | 580,658                    |
| All Other Salary Codes                          | 1,421,300              | 829,092                | 8,925,762              | 1076.6%                 | (8,096,670)              | 999,700                  | 583,158                | 1,067,694                | 8,138,387              | 1395.6%                   | (7,555,229)                | (787,375)                  |
| Total Salaries                                  | 52,160,300             | 30,426,842             | 30,210,908             | 99.3%                   | 215,934                  | 52,443,900               | 30,592,275             | 4,255,017                | 29,885,202             | 97.7%                     | 707,073                    | (325,706)                  |
| Fringes                                         | 22,142,700             | 12,916,575             | 11,913,849             | 92.2%                   | 1,002,726                | 22,830,400               | 13,317,733             | 1,759,639                | 11,988,757             | 90.0%                     | 1,328,976                  | 74,908                     |
| Other Expenses:                                 |                        |                        |                        |                         |                          |                          |                        |                          |                        |                           |                            |                            |
| Utilities                                       | 8,062,200              | 4,702,950              | 4,174,359              | 88.8%                   | 528,591                  | 8,067,200                | 4,705,867              | 949                      | 3,392,893              | 72.1%                     | 1,312,974                  | (781,466)                  |
| Professional & Purchased Services               | 26,000                 | 15,167                 | 273                    | 1.8%                    | 14,894                   | 152,700                  | 89,075                 | -                        | -                      | 0.0%                      | 89,075                     | (273)                      |
| Travel, Tuition & Dues                          | 2,000                  | 1,167                  | 320                    | 27.4%                   | 847                      | 2,000                    | 1,167                  | 20                       | 740                    | 63.4%                     | 427                        | 420                        |
| Communications                                  | 57,900                 | 33,775                 | 29,925                 | 88.6%                   | 3,850                    | 57,900                   | 33,775                 | 3,545                    | 22,977                 | 68.0%                     | 10,798                     | (6,948)                    |
| Repairs & Maintenance Services                  | 54,000                 | 31,500                 | 1,290                  | 4.1%                    | 30,210                   | 54,000                   | 31,500                 | 7,915                    | 17,016                 | 54.0%                     | 14,484<br>0                | 15,726                     |
| Internal Service Fees<br>All Other Expenses     | 2,894,600<br>4,820,600 | 1,688,517<br>2,812,017 | 1,688,517<br>1,523,540 | 100.0%<br>54.2%         | (0)<br>1,288,477         | 5,492,800<br>3,806,900   | 3,204,133<br>2,220,692 | 457,733<br>145,933       | 3,204,133<br>608,044   | 100.0%<br>27.4%           | 1,612,648                  | 1,515,616<br>(915,496)     |
| All Other Expenses                              | 4,020,000              | 2,012,017              | 1,525,540              | 04.270                  | 1,200,477                | 3,000,300                | 2,220,032              | 140,900                  | 000,044                | 21.470                    | 1,012,040                  | (313,430)                  |
| Total Other Expenses                            | 15,917,300             | 9,285,092              | 7,418,224              | 79.9%                   | 1,866,868                | 17,633,500               | 10,286,208             | 616,095                  | 7,245,803              | 70.4%                     | 3,040,405                  | (172,421)                  |
| Transfers to Other Funds & Units                | 35,075,900             | 20,460,942             | 20,322,936             | 99.3%                   | 138,006                  | 40,592,800               | 23,679,133             | 6,096,760                | 23,117,613             | 97.6%                     | 561,520                    | 2,794,677                  |
| TOTAL EXPENSES & TRANSFERS                      | 125,296,200            | 73,089,450             | 69,865,917             | 95.6%                   | 3,223,533                | 133,500,600              | 77,875,350             | 12,727,511               | 72,237,375             | 92.8%                     | 5,637,975                  | 2,371,458                  |
| REVENUES & TRANSFERS:                           |                        |                        |                        |                         |                          |                          |                        |                          |                        |                           |                            |                            |
| Charges, Commissions & Fees                     | 143,300                | 83,592                 | 76,305                 | 91.3%                   | 7,287                    | 1,458,500                | 850,792                | 44,242                   | 71,520                 | 8.4%                      | 779,272                    | (4,785)                    |
| Other Covernments & Agencies                    |                        |                        |                        |                         |                          |                          |                        |                          |                        |                           |                            |                            |
| Other Governments & Agencies:<br>Federal Direct |                        |                        |                        | 0.0%                    |                          |                          |                        |                          |                        | 0.0%                      |                            |                            |
| Fed Through State Pass-Through                  | -                      | -                      | -                      | 0.0%                    |                          | -                        |                        | -                        | -                      | 0.0%                      | _                          | -                          |
| Fed Through Other Pass-Through                  | -                      | -                      | -                      | 0.0%                    | -                        | -                        | -                      | -                        | -                      | 0.0%                      | -                          | -                          |
| State Direct                                    | 402,600                | 234,850                | -                      | 0.0%                    | 234,850                  | 402,600                  | 234,850                | -                        | -                      | 0.0%                      | 234,850                    | -                          |
| Other Government & Agencies                     |                        | -                      | -                      | 0.0%                    | -                        | -                        | -                      | -                        | -                      | 0.0%                      | -                          |                            |
| Total Other Governments & Agencies              | 402,600                | 234,850                | -                      | 0.0%                    | 234,850                  | 402,600                  | 234,850                | -                        | -                      | 0.0%                      | 234,850                    | <u> </u>                   |
| Other Revenue:                                  |                        |                        |                        |                         |                          |                          |                        |                          |                        |                           |                            |                            |
| Property Taxes                                  | 114,381,700            | 66,722,658             | 53,989,029             | 80.9%                   | 12,733,629               | 125,591,600              | 73,261,767             | 9,699,106                | 54,406,796             | 74.3%                     | 18,854,971                 | 417,767                    |
| Local Option Sales Tax                          | -                      | 00,722,030             | -                      | 0.0%                    | 12,755,029               | 123,391,000              | -                      | 9,099,100                | - 54,400,790           | 0.0%                      | 10,054,971                 | 417,707                    |
| Other Tax, Licences & Permits                   | 2,548,600              | 1,486,683              | 1,095,300              | 73.7%                   | 391,383                  | 11,923,900               | 6,955,608              | 2,012,708                | 3,630,704              | 52.2%                     | 3,324,904                  | 2,535,404                  |
| Fines, Forfeits & Penalties                     | _,,                    | -                      | -                      | 0.0%                    | -                        | -                        | -                      | _,,                      | -                      | 0.0%                      | -                          | _,,                        |
| Compensation from Property                      | 100,000                | 58,333                 | -                      | 0.0%                    | 58,333                   | 100,000                  | 58,333                 | -                        | -                      | 0.0%                      | 58,333                     | -                          |
| Miscellaneous Revenue                           | -                      | -                      | 4,662                  | 100.0%                  | (4,662)                  | -                        | -                      | 815                      | (1,715)                | 100.0%                    | 1,715                      | (6,377)                    |
| Total Other Revenue                             | 117,030,300            | 68,267,675             | 55,088,991             | 80.7%                   | 13,178,684               | 137,615,500              | 80,275,708             | 11,712,629               | 58,035,785             | 72.3%                     | 22,239,923                 | 2,946,794                  |
| Transfers From Other Funds & Units              | -                      | -                      | -                      | 0.0%                    | -                        | -                        | -                      | -                        | -                      | 0.0%                      | -                          | -                          |
| TOTAL REVENUE & TRANSFERS                       | 117,576,200            | 68,586,117             | 55,165,296             | 80.4%                   | 13,420,821               | 139,476,600              | 81,361,350             | 11,756,871               | 58,107,305             | 71.4%                     | 23,254,045                 | 2,942,009                  |

### USD Expenditures Summary FY20-21 as of January 2020