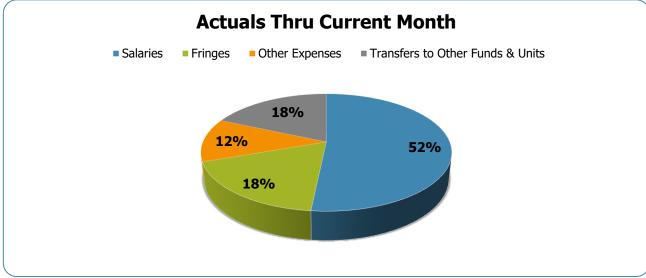

68,570,383<br>251,771,392<br>104,044,150<br>10,022,892<br>700<br>956,667<br>87,500<br>366,883,300 | -<br>28,440,106<br>-<br>28,440,106<br>37,622,360<br>18,621,880<br>1,191,484<br>-<br>105,849<br>4,181<br>57,545,754 | 252,133<br>172,047,240<br>172,299,373<br>213,753,539<br>89,782,343<br>4,622,665<br>1,008,754<br>183,277<br>309,350,578 | 0.0%<br>86.4%<br>0.0%<br>102.2%<br>102.2%<br>84.9%<br>86.3%<br>46.1%<br>0.0%<br>105.4%<br>209.5%<br><b>84.3%</b> | 39,534<br>(3,774,357)<br>5,833<br>(3,728,990)<br>38,017,853<br>14,261,807<br>5,400,227<br>700<br>(52,087)<br>(95,777)<br>57,532,722 | (31,339)<br>(1,012,515)<br>4,314<br>(1,039,540)<br>(1,039,540)<br>(11,862,367)<br>(6,398,958)<br>-<br>432,917<br>472,309<br>26,664,741 |

### MNPS Operating Fund Expenditures Summary FY20-21 as of January 2020





## **BUDGET ACCOUNTABILITY REPORT**

SECTION – II

# INTERNAL SERVICE, ENTERPRISE, AND SPECIAL FUNDS

<u>Page</u>

## **Table of Contents**

### <u>Section II – Internal Service, Enterprise, and Special Funds</u>

| 0 | Report Card                                               | 1  |
|---|-----------------------------------------------------------|----|
| 0 | Administrative – Hotel Occupancy Funds                    | 4  |
| 0 | Administrative – Mediation Services Fund                  | 5  |
| 0 | Arts Commission – Grants                                  | 6  |
| 0 | Board of Fair Commissioners – Board of Fair Commissioners | 7  |
| 0 | Codes Administration – Demolition Fund                    | 8  |
| 0 | Community Education Commission                            | 9  |
| 0 | County Cle