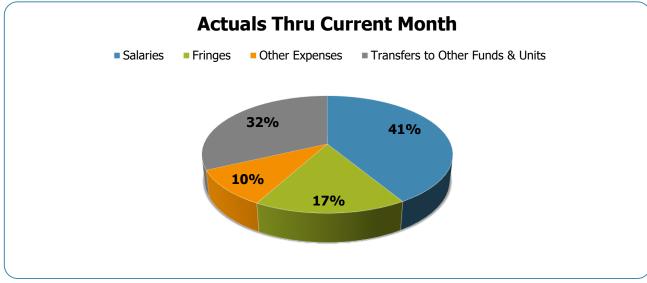

## All Departments USD General

| Groups                                          | Prior Annual<br>Budget | Prior YTD<br>Budget    | Prior YTD<br>Actuals   | Prior YTD<br>Variance % | Prior YTD<br>Variance \$ | Current Annual<br>Budget | Current YTD<br>Budget  | Current Month<br>Actuals | Current YTD<br>Actuals | Current YTD<br>Variance % | Current YTD<br>Variance \$ | FY21-FY20<br>Act. Variance |
|-------------------------------------------------|------------------------|------------------------|------------------------|-------------------------|--------------------------|--------------------------|------------------------|--------------------------|------------------------|---------------------------|----------------------------|----------------------------|
| EXPENSES & TRANSFERS:                           |                        |                        |                        |                         |                          |                          |                        |                          |                        |                           |                            |                            |
| Salaries:                                       |                        |                        |                        |                         |                          |                          |                        |                          |                        |                           |                            |                            |
| Regular Pay                                     | 49,327,800             | 28,774,550             | 19,974,635             | 69.4%                   | 8,799,915                | 50,429,000               | 29,416,917             | 2,991,780                | 19,855,646             | 67.5%                     | 9,561,271                  | (118,989)                  |
| Overtime                                        | 1,411,200              | 823,200                | 1,310,511              | 159.2%                  | (487,311)                | 1,015,200                | 592,200                | 195,543                  | 1,891,169              | 319.3%                    | (1,298,969)                | 580,658                    |
| All Other Salary Codes                          | 1,421,300              | 829,092                | 8,925,762              | 1076.6%                 | (8,096,670)              | 999,700                  | 583,158                | 1,067,694                | 8,138,387              | 1395.6%                   | (7,555,229)                | (787,375)                  |
| Total Salaries                                  | 52,160,300             | 30,426,842             | 30,210,908             | 99.3%                   | 215,934                  | 52,443,900               | 30,592,275             | 4,255,017                | 29,885,202             | 97.7%                     | 707,073                    | (325,706)                  |
| Fringes                                         | 22,142,700             | 12,916,575             | 11,913,849             | 92.2%                   | 1,002,726                | 22,830,400               | 13,317,733             | 1,759,639                | 11,988,757             | 90.0%                     | 1,328,976                  | 74,908                     |
| Other Expenses:                                 |                        |                        |                        |                         |                          |                          |                        |                          |                        |                           |                            |                            |
| Utilities                                       | 8,062,200              | 4,702,950              | 4,174,359              | 88.8%                   | 528,591                  | 8,067,200                | 4,705,867              | 949                      | 3,392,893              | 72.1%                     | 1,312,974                  | (781,466)                  |
| Professional & Purchased Services               | 26,000                 | 15,167                 | 273                    | 1.8%                    | 14,894                   | 152,700                  | 89,075                 | -                        | -                      | 0.0%                      | 89,075                     | (273)                      |
| Travel, Tuition & Dues                          | 2,000                  | 1,167                  | 320                    | 27.4%                   | 847                      | 2,000                    | 1,167                  | 20                       | 740                    | 63.4%                     | 427                        | 420                        |
| Communications                                  | 57,900                 | 33,775                 | 29,925                 | 88.6%                   | 3,850                    | 57,900                   | 33,775                 | 3,545                    | 22,977                 | 68.0%                     | 10,798                     | (6,948)                    |
| Repairs & Maintenance Services                  | 54,000                 | 31,500                 | 1,290                  | 4.1%                    | 30,210                   | 54,000                   | 31,500                 | 7,915                    | 17,016                 | 54.0%                     | 14,484<br>0                | 15,726                     |
| Internal Service Fees<br>All Other Expenses     | 2,894,600<br>4,820,600 | 1,688,517<br>2,812,017 | 1,688,517<br>1,523,540 | 100.0%<br>54.2%         | (0)<br>1,288,477         | 5,492,800<br>3,806,900   | 3,204,133<br>2,220,692 | 457,733<br>145,933       | 3,204,133<br>608,044   | 100.0%<br>27.4%           | 1,612,648                  | 1,515,616<br>(915,496)     |
| All Other Expenses                              | 4,020,000              | 2,012,017              | 1,525,540              | 04.270                  | 1,200,477                | 3,000,300                | 2,220,032              | 140,900                  | 000,044                | 21.470                    | 1,012,040                  | (313,430)                  |
| Total Other Expenses                            | 15,917,300             | 9,285,092              | 7,418,224              | 79.9%                   | 1,866,868                | 17,633,500               | 10,286,208             | 616,095                  | 7,245,803              | 70.4%                     | 3,040,405                  | (172,421)                  |
| Transfers to Other Funds & Units                | 35,075,900             | 20,460,942             | 20,322,936             | 99.3%                   | 138,006                  | 40,592,800               | 23,679,133             | 6,096,760                | 23,117,613             | 97.6%                     | 561,520                    | 2,794,677                  |
| TOTAL EXPENSES & TRANSFERS                      | 125,296,200            | 73,089,450             | 69,865,917             | 95.6%                   | 3,223,533                | 133,500,600              | 77,875,350             | 12,727,511               | 72,237,375             | 92.8%                     | 5,637,975                  | 2,371,458                  |
| REVENUES & TRANSFERS:                           |                        |                        |                        |                         |                          |                          |                        |                          |                        |                           |                            |                            |
| Charges, Commissions & Fees                     | 143,300                | 83,592                 | 76,305                 | 91.3%                   | 7,287                    | 1,458,500                | 850,792                | 44,242                   | 71,520                 | 8.4%                      | 779,272                    | (4,785)                    |
| Other Covernments & Agencies                    |                        |                        |                        |                         |                          |                          |                        |                          |                        |                           |                            |                            |
| Other Governments & Agencies:<br>Federal Direct |                        |                        |                        | 0.0%                    |                          |                          |                        |                          |                        | 0.0%                      |                            |                            |
| Fed Through State Pass-Through                  | -                      | -                      | -                      | 0.0%                    |                          | -                        |                        | -                        | -                      | 0.0%                      | _                          | -                          |
| Fed Through Other Pass-Through                  | -                      | -                      | -                      | 0.0%                    | -                        | -                        | -                      | -                        | -                      | 0.0%                      | -                          | -                          |
| State Direct                                    | 402,600                | 234,850                | -                      | 0.0%                    | 234,850                  | 402,600                  | 234,850                | -                        | -                      | 0.0%                      | 234,850                    | -                          |
| Other Government & Agencies                     |                        | -                      | -                      | 0.0%                    | -                        | -                        | -                      | -                        | -                      | 0.0%                      | -                          |                            |
| Total Other Governments & Agencies              | 402,600                | 234,850                | -                      | 0.0%                    | 234,850                  | 402,600                  | 234,850                | -                        | -                      | 0.0%                      | 234,850                    | <u> </u>                   |
| Other Revenue:                                  |                        |                        |                        |                         |                          |                          |                        |                          |                        |                           |                            |                            |
| Property Taxes                                  | 114,381,700            | 66,722,658             | 53,989,029             | 80.9%                   | 12,733,629               | 125,591,600              | 73,261,767             | 9,699,106                | 54,406,796             | 74.3%                     | 18,854,971                 | 417,767                    |
| Local Option Sales Tax                          | -                      | 00,722,030             | -                      | 0.0%                    | 12,755,029               | 123,391,000              | -                      | 9,099,100                | - 54,400,790           | 0.0%                      | 10,054,971                 | 417,707                    |
| Other Tax, Licences & Permits                   | 2,548,600              | 1,486,683              | 1,095,300              | 73.7%                   | 391,383                  | 11,923,900               | 6,955,608              | 2,012,708                | 3,630,704              | 52.2%                     | 3,324,904                  | 2,535,404                  |
| Fines, Forfeits & Penalties                     | _,,                    | -                      | -                      | 0.0%                    | -                        | -                        | -                      | _,,                      | -                      | 0.0%                      | -                          | _,,                        |
| Compensation from Property                      | 100,000                | 58,333                 | -                      | 0.0%                    | 58,333                   | 100,000                  | 58,333                 | -                        | -                      | 0.0%                      | 58,333                     | -                          |
| Miscellaneous Revenue                           | -                      | -                      | 4,662                  | 100.0%                  | (4,662)                  | -                        | -                      | 815                      | (1,715)                | 100.0%                    | 1,715                      | (6,377)                    |
| Total Other Revenue                             | 117,030,300            | 68,267,675             | 55,088,991             | 80.7%                   | 13,178,684               | 137,615,500              | 80,275,708             | 11,712,629               | 58,035,785             | 72.3%                     | 22,239,923                 | 2,946,794                  |
| Transfers From Other Funds & Units              | -                      | -                      | -                      | 0.0%                    | -                        | -                        | -                      | -                        | -                      | 0.0%                      | -                          | -                          |
| TOTAL REVENUE & TRANSFERS                       | 117,576,200            | 68,586,117             | 55,165,296             | 80.4%                   | 13,420,821               | 139,476,600              | 81,361,350             | 11,756,871               | 58,107,305             | 71.4%                     | 23,254,045                 | 2,942,009                  |

### USD Expenditures Summary FY20-21 as of January 2020