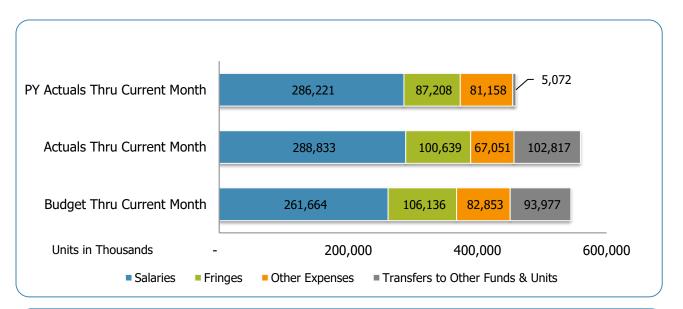

>168,570,383<br>251,771,392<br>104,044,150<br>10,022,892<br>700<br>956,667<br>87,500<br>366,883,300 | -<br>28,440,106<br>-<br>28,440,106<br>37,622,360<br>18,621,880<br>1,191,484<br>-<br>105,849<br>4,181<br>57,545,754 | 252,133<br>172,047,240<br>172,299,373<br>213,753,539<br>89,782,343<br>4,622,665<br>1,008,754<br>183,277<br>309,350,578 | 0.0%<br>86.4%<br>0.0%<br>102.2%<br>102.2%<br>84.9%<br>86.3%<br>46.1%<br>0.0%<br>105.4%<br>209.5%<br><b>84.3%</b> | 39,534<br>(3,774,357)<br>5,833<br>(3,728,990)<br>38,017,853<br>14,261,807<br>5,400,227<br>700<br>(52,087)<br>(95,777)<br>57,532,722 | (31,339)<br>(1,012,515)<br>4,314<br>(1,039,540)<br>(1,039,540)<br>(11,862,367)<br>(6,398,958)<br>-<br>432,917<br>472,309<br>26,664,741 |

### MNPS Operating Fund Expenditures Summary FY20-21 as of January 2020





## **BUDGET ACCOUNTABILITY REPORT**

SECTION – II

# INTERNAL SERVICE, ENTERPRISE, AND SPECIAL FUNDS

<u>Page</u>

## **Table of Contents**

### <u>Section II – Internal Service, Enterprise, and Special Funds</u>

| 0 | Report Card                                               | 1  |
|---|-----------------------------------------------------------|----|
| 0 | Administrative – Hotel Occupancy Funds                    | 4  |
| 0 | Administrative – Mediation Services Fund                  | 5  |
| 0 | Arts Commission – Grants                                  | 6  |
| 0 | Board of Fair Commissioners – Board of Fair Commissioners | 7  |
| 0 | Codes Administration – Demolition Fund                    | 8  |
| 0 | Community Education Commission                            | 9  |
| 0 | County C