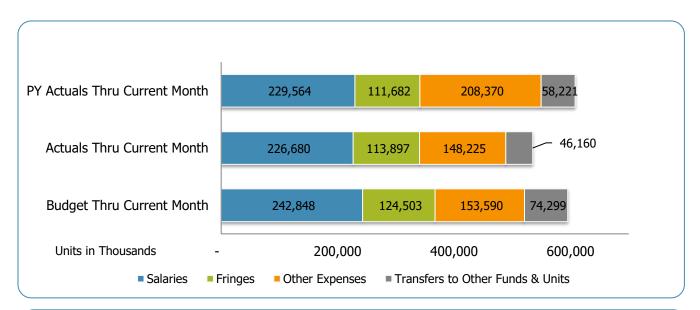

### All Departments GSD General

| Groups                             | Prior Annual<br>Budget | Prior YTD<br>Budget | Prior YTD<br>Actuals | Prior YTD<br>Variance % | Prior YTD<br>Variance \$ | Current Annual<br>Budget | Current YTD<br>Budget | Current Month<br>Actuals | Current YTD<br>Actuals | Current YTD<br>Variance % | Current YTD<br>Variance \$ | FY21-FY20<br>Act. Variance |
|------------------------------------|------------------------|---------------------|----------------------|-------------------------|--------------------------|--------------------------|-----------------------|--------------------------|------------------------|---------------------------|----------------------------|----------------------------|
| EXPENSES & TRANSFERS:              |                        |                     |                      |                         |                          |                          |                       |                          |                        |                           |                            |                            |
| Salaries:                          |                        |                     |                      |                         |                          |                          |                       |                          |                        |                           |                            |                            |
| Regular Pay                        | 353,478,800            | 206,195,967         | 175,258,558          | 85.0%                   | 30,937,409               | 359,846,800              | 209,910,633           | 22,805,784               | 177,878,982            | 84.7%                     | 32,031,651                 | 2,620,424                  |
| Overtime                           | 11,011,900             | 6,423,608           | 10,122,557           | 157.6%                  | (3,698,949)              | 10,752,800               | 6,272,467             | 989,479                  | 8,055,740              | 128.4%                    | (1,783,273)                | (2,066,817)                |
| All Other Salary Codes             | 48,770,500             | 28,449,458          | 44,183,158           | 155.3%                  | (15,733,700)             | 45,710,900               | 26,664,692            | 7,435,271                | 40,745,353             | 152.8%                    | (14,080,661)               | (3,437,805)                |
| Total Salaries                     | 413,261,200            | 241,069,033         | 229,564,273          | 95.2%                   | 11,504,760               | 416,310,500              | 242,847,792           | 31,230,534               | 226,680,075            | 93.3%                     | 16,167,717                 | (2,884,198)                |
| Fringes                            | 208,220,900            | 121,462,192         | 111,682,209          | 91.9%                   | 9,779,983                | 213,433,400              | 124,502,817           | 16,606,401               | 113,896,819            | 91.5%                     | 10,605,998                 | 2,214,610                  |
| Other Expenses:                    |                        |                     |                      |                         |                          |                          |                       |                          |                        |                           |                            |                            |
| Utilities                          | 17,089,900             | 9,969,108           | 9,397,587            | 94.3%                   | 571,521                  | 21,126,700               | 12,323,908            | 1,691,881                | 9,575,507              | 77.7%                     | 2,748,401                  | 177,920                    |
| Professional & Purchased Services  | 60,156,200             | 35,091,117          | 35,489,793           | 101.1%                  | (398,676)                | 67,583,800               | 39,423,883            | 6,171,878                | 39,457,059             | 100.1%                    | (33,176)                   | 3,967,266                  |
| Travel, Tuition & Dues             | 2,268,400              | 1,323,233           | 1,795,017            | 135.7%                  | (471,784)                | 1,870,900                | 1,091,358             | 580,331                  | 1,179,244              | 108.1%                    | (87,886)                   | (615,773)                  |
| Communications                     | 7,262,200              | 4,236,283           | 4,022,434            | 95.0%                   | 213,849                  | 7,420,300                | 4,328,508             | 535,427                  | 3,878,705              | 89.6%                     | 449,803                    | (143,729)                  |
| Repairs & Maintenance Services     | 9,317,200              | 5,435,033           | 6,293,725            | 115.8%                  | (858,692)                | 9,340,600                | 5,448,683             | 891,505                  | 6,055,055              | 111.1%                    | (606,372)                  | (238,670)                  |
| Internal Service Fees              | 30,265,400             | 17,654,817          | 17,632,467           | 99.9%                   | 22,350                   | 31,496,200               | 18,372,783            | 2,594,479                | 18,177,342             | 98.9%                     | 195,441                    | 544,875                    |
| All Other Expenses                 | 180,881,500            | 105,514,208         | 133,739,404          | 126.8%                  | (28,225,196)             | 124,458,900              | 72,601,025            | 7,234,491                | 69,901,681             | 96.3%                     | 2,699,344                  | (63,837,723)               |
| Total Other Expenses               | 307,240,800            | 179,223,800         | 208,370,427          | 116.3%                  | (29,146,627)             | 263,297,400              | 153,590,150           | 19,699,992               | 148,224,593            | 96.5%                     | 5,365,557                  | (60,145,834)               |
| Transfers to Other Funds & Units   | 101,693,300            | 59,321,092          | 58,220,882           | 98.1%                   | 1,100,210                | 127,369,700              | 74,298,992            | 16,939,700               | 46,159,530             | 62.1%                     | 28,139,462                 | (12,061,352)               |
| TOTAL EXPENSES & TRANSFERS         | 1,030,416,200          | 601,076,117         | 607,837,791          | 101.1%                  | (6,761,674)              | 1,020,411,000            | 595,239,750           | 84,476,627               | 534,961,017            | 89.9%                     | 60,278,733                 | (72,876,774)               |
| REVENUES & TRANSFERS:              |                        |                     |                      |                         |                          |                          |                       |                          |                        |                           |                            |                            |
|                                    |                        |                     |                      |                         |                          |                          |                       |                          |                        |                           |                            |                            |
| Charges, Commissions & Fees        | 57,343,000             | 33,450,083          | 28,765,417           | 86.0%                   | 4,684,666                | 54,468,900               | 31,773,525            | 3,579,263                | 26,161,399             | 82.3%                     | 5,612,126                  | (2,604,018)                |
| Other Governments & Agencies:      |                        |                     |                      |                         |                          |                          |                       |                          |                        |                           |                            |                            |
| Federal Direct                     | 3,000                  | 1,750               | 243,134              | 13893.4%                | (241,384)                | 2,211,200                | 1,289,867             | -                        | 132,065                | 10.2%                     | 1,157,802                  | (111,069)                  |
| Fed Through State Pass-Through     | 1,933,300              | 1,127,758           | 1,361,056            | 120.7%                  | (233,298)                | 2,033,300                | 1,186,092             | 163,652                  | 1,319,980              | 111.3%                    | (133,888)                  | (41,076)                   |
| Fed Through Other Pass-Through     | 7,875,000              | 4,593,750           | 3,277,567            | 71.3%                   | 1,316,183                | 7,800,000                | 4,550,000             | 522,187                  | 2,866,989              | 63.0%                     | 1,683,011                  | (410,578)                  |
| State Direct                       | 97,112,900             | 56,649,192          | 31,125,895           | 54.9%                   | 25,523,297               | 72,107,900               | 42,062,942            | 5,895,464                | 32,194,986             | 76.5%                     | 9,867,956                  | 1,069,091                  |
| Other Government & Agencies        | 17,122,400             | 9,988,067           | 4,090,772            | 41.0%                   | 5,897,295                | 42,071,200               | 24,541,533            | 543,675                  | 39,019,313             | 159.0%                    | (14,477,780)               | 34,928,541                 |
| Total Other Governments & Agencies | 124,046,600            | 72,360,517          | 40,098,424           | 55.4%                   | 32,262,093               | 126,223,600              | 73,630,433            | 7,124,978                | 75,533,333             | 102.6%                    | (1,902,900)                | 35,434,909                 |
| Other Revenue:                     |                        |                     |                      |                         |                          |                          |                       |                          |                        |                           |                            |                            |
| Property Taxes                     | 464.017.100            | 270.676.642         | 245.954.570          | 90.9%                   | 24.722.072               | 624.547.100              | 364,319,142           | 51.017.355               | 305.971.534            | 84.0%                     | 58,347,608                 | 60.016.964                 |
| Local Option Sales Tax             | 146,962,800            | 85,728,300          | 57,205,080           | 66.7%                   | 28,523,220               | 122,814,300              | 71,641,675            | 12,822,467               | 61,821,423             | 86.3%                     | 9,820,252                  | 4,616,343                  |
| Other Tax, Licences & Permits      | 163,758,100            | 95,525,558          | 66,874,786           | 70.0%                   | 28,650,772               | 100,480,600              | 58,613,683            | 7,831,745                | 61,157,501             | 104.3%                    | (2,543,818)                | (5,717,285)                |
| Fines, Forfeits & Penalties        | 6,757,700              | 3,941,992           | 3,064,083            | 77.7%                   | 877,909                  | 5,619,600                | 3,278,100             | 300,468                  | 2,224,146              | 67.8%                     | 1,053,954                  | (839,937)                  |
| Compensation from Property         | 530,600                | 309,517             | 242,017              | 78.2%                   | 67,500                   | 631,300                  | 368,258               | 52,412                   | 613,031                | 166.5%                    | (244,773)                  | 371,014                    |
| Miscellaneous Revenue              | 620,400                | 361,900             | 140,490              | 38.8%                   | 221,410                  | 915,300                  | 533,925               | 40,681                   | 539,114                | 101.0%                    | (5,189)                    | 398,624                    |
| Total Other Revenue                | 782,646,700            | 456,543,908         | 373,481,026          | 81.8%                   | 83,062,882               | 855,008,200              | 498,754,783           | 72,065,128               | 432,326,749            | 86.7%                     | 66,428,034                 | 58,845,723                 |
| Transfers From Other Funds & Units | 29,572,700             | 17,250,742          | 15,234,861           | 88.3%                   | 2,015,881                | 20,307,300               | 11,845,925            | 1,936,406                | 9,721,929              | 82.1%                     | 2,123,996                  | (5,512,932)                |
| TOTAL REVENUE & TRANSFERS          | 993,609,000            | 579,605,250         | 457,579,728          | 78.9%                   |                          | 1,056,008,000            | 616,004,667           | 84,705,775               | 543,743,410            | 88.3%                     | 72,261,257                 | 86,163,682                 |
|                                    |                        |                     |                      |                         |                          |                          |                       |                          |                        |                           |                            |                            |

### GSD Expenditures Summary FY20-21 as of January 2020