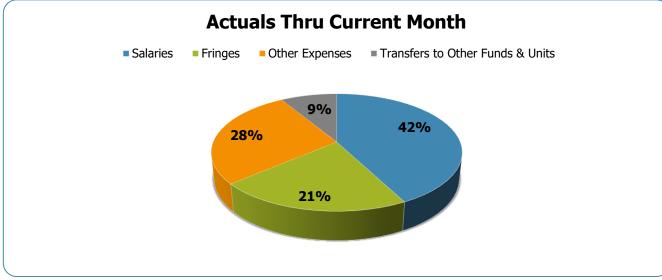

### All Departments GSD General

| Groups                             | Prior Annual<br>Budget | Prior YTD<br>Budget | Prior YTD<br>Actuals | Prior YTD<br>Variance % | Prior YTD<br>Variance \$ | Current Annual<br>Budget | Current YTD<br>Budget | Current Month<br>Actuals | Current YTD<br>Actuals | Current YTD<br>Variance % | Current YTD<br>Variance \$ | FY21-FY20<br>Act. Variance |
|------------------------------------|------------------------|---------------------|----------------------|-------------------------|--------------------------|--------------------------|-----------------------|--------------------------|------------------------|---------------------------|----------------------------|----------------------------|
| EXPENSES & TRANSFERS:              |                        |                     |                      |                         |                          |                          |                       |                          |                        |                           |                            |                            |
| Salaries:                          |                        |                     |                      |                         |                          |                          |                       |                          |                        |                           |                            |                            |
| Regular Pay                        | 353,478,800            | 206,195,967         | 175,258,558          | 85.0%                   | 30,937,409               | 359,846,800              | 209,910,633           | 22,805,784               | 177,878,982            | 84.7%                     | 32,031,651                 | 2,620,424                  |
| Overtime                           | 11,011,900             | 6,423,608           | 10,122,557           | 157.6%                  | (3,698,949)              | 10,752,800               | 6,272,467             | 989,479                  | 8,055,740              | 128.4%                    | (1,783,273)                | (2,066,817)                |
| All Other Salary Codes             | 48,770,500             | 28,449,458          | 44,183,158           | 155.3%                  | (15,733,700)             | 45,710,900               | 26,664,692            | 7,435,271                | 40,745,353             | 152.8%                    | (14,080,661)               | (3,437,805)                |
| Total Salaries                     | 413,261,200            | 241,069,033         | 229,564,273          | 95.2%                   | 11,504,760               | 416,310,500              | 242,847,792           | 31,230,534               | 226,680,075            | 93.3%                     | 16,167,717                 | (2,884,198)                |
| Fringes                            | 208,220,900            | 121,462,192         | 111,682,209          | 91.9%                   | 9,779,983                | 213,433,400              | 124,502,817           | 16,606,401               | 113,896,819            | 91.5%                     | 10,605,998                 | 2,214,610                  |
| Other Expenses:                    |                        |                     |                      |                         |                          |                          |                       |                          |                        |                           |                            |                            |
| Utilities                          | 17,089,900             | 9,969,108           | 9,397,587            | 94.3%                   | 571,521                  | 21,126,700               | 12,323,908            | 1,691,881                | 9,575,507              | 77.7%                     | 2,748,401                  | 177,920                    |
| Professional & Purchased Services  | 60,156,200             | 35,091,117          | 35,489,793           | 101.1%                  | (398,676)                | 67,583,800               | 39,423,883            | 6,171,878                | 39,457,059             | 100.1%                    | (33,176)                   | 3,967,266                  |
| Travel, Tuition & Dues             | 2,268,400              | 1,323,233           | 1,795,017            | 135.7%                  | (471,784)                | 1,870,900                | 1,091,358             | 580,331                  | 1,179,244              | 108.1%                    | (87,886)                   | (615,773)                  |
| Communications                     | 7,262,200              | 4,236,283           | 4,022,434            | 95.0%                   | 213,849                  | 7,420,300                | 4,328,508             | 535,427                  | 3,878,705              | 89.6%                     | 449,803                    | (143,729)                  |
| Repairs & Maintenance Services     | 9,317,200              | 5,435,033           | 6,293,725            | 115.8%                  | (858,692)                | 9,340,600                | 5,448,683             | 891,505                  | 6,055,055              | 111.1%                    | (606,372)                  | (238,670)                  |
| Internal Service Fees              | 30,265,400             | 17,654,817          | 17,632,467           | 99.9%                   | 22,350                   | 31,496,200               | 18,372,783            | 2,594,479                | 18,177,342             | 98.9%                     | 195,441                    | 544,875                    |
| All Other Expenses                 | 180,881,500            | 105,514,208         | 133,739,404          | 126.8%                  | (28,225,196)             | 124,458,900              | 72,601,025            | 7,234,491                | 69,901,681             | 96.3%                     | 2,699,344                  | (63,837,723)               |
| Total Other Expenses               | 307,240,800            | 179,223,800         | 208,370,427          | 116.3%                  | (29,146,627)             | 263,297,400              | 153,590,150           | 19,699,992               | 148,224,593            | 96.5%                     | 5,365,557                  | (60,145,834)               |
| Transfers to Other Funds & Units   | 101,693,300            | 59,321,092          | 58,220,882           | 98.1%                   | 1,100,210                | 127,369,700              | 74,298,992            | 16,939,700               | 46,159,530             | 62.1%                     | 28,139,462                 | (12,061,352)               |
| TOTAL EXPENSES & TRANSFERS         | 1,030,416,200          | 601,076,117         | 607,837,791          | 101.1%                  | (6,761,674)              | 1,020,411,000            | 595,239,750           | 84,476,627               | 534,961,017            | 89.9%                     | 60,278,733                 | (72,876,774)               |
| REVENUES & TRANSFERS:              |                        |                     |                      |                         |                          |                          |                       |                          |                        |                           |                            |                            |
|                                    |                        |                     |                      |                         |                          |                          |                       |                          |                        |                           |                            |                            |
| Charges, Commissions & Fees        | 57,343,000             | 33,450,083          | 28,765,417           | 86.0%                   | 4,684,666                | 54,468,900               | 31,773,525            | 3,579,263                | 26,161,399             | 82.3%                     | 5,612,126                  | (2,604,018)                |
| Other Governments & Agencies:      |                        |                     |                      |                         |                          |                          |                       |                          |                        |                           |                            |                            |
| Federal Direct                     | 3,000                  | 1,750               | 243,134              | 13893.4%                | (241,384)                | 2,211,200                | 1,289,867             | -                        | 132,065                | 10.2%                     | 1,157,802                  | (111,069)                  |
| Fed Through State Pass-Through     | 1,933,300              | 1,127,758           | 1,361,056            | 120.7%                  | (233,298)                | 2,033,300                | 1,186,092             | 163,652                  | 1,319,980              | 111.3%                    | (133,888)                  | (41,076)                   |
| Fed Through Other Pass-Through     | 7,875,000              | 4,593,750           | 3,277,567            | 71.3%                   | 1,316,183                | 7,800,000                | 4,550,000             | 522,187                  | 2,866,989              | 63.0%                     | 1,683,011                  | (410,578)                  |
| State Direct                       | 97,112,900             | 56,649,192          | 31,125,895           | 54.9%                   | 25,523,297               | 72,107,900               | 42,062,942            | 5,895,464                | 32,194,986             | 76.5%                     | 9,867,956                  | 1,069,091                  |
| Other Government & Agencies        | 17,122,400             | 9,988,067           | 4,090,772            | 41.0%                   | 5,897,295                | 42,071,200               | 24,541,533            | 543,675                  | 39,019,313             | 159.0%                    | (14,477,780)               | 34,928,541                 |
| Total Other Governments & Agencies | 124,046,600            | 72,360,517          | 40,098,424           | 55.4%                   | 32,262,093               | 126,223,600              | 73,630,433            | 7,124,978                | 75,533,333             | 102.6%                    | (1,902,900)                | 35,434,909                 |
| Other Revenue:                     |                        |                     |                      |                         |                          |                          |                       |                          |                        |                           |                            |                            |
| Property Taxes                     | 464.017.100            | 270.676.642         | 245.954.570          | 90.9%                   | 24.722.072               | 624.547.100              | 364,319,142           | 51.017.355               | 305.971.534            | 84.0%                     | 58,347,608                 | 60.016.964                 |
| Local Option Sales Tax             | 146,962,800            | 85,728,300          | 57,205,080           | 66.7%                   | 28,523,220               | 122,814,300              | 71,641,675            | 12,822,467               | 61,821,423             | 86.3%                     | 9,820,252                  | 4,616,343                  |
| Other Tax, Licences & Permits      | 163,758,100            | 95,525,558          | 66,874,786           | 70.0%                   | 28,650,772               | 100,480,600              | 58,613,683            | 7,831,745                | 61,157,501             | 104.3%                    | (2,543,818)                | (5,717,285)                |
| Fines, Forfeits & Penalties        | 6,757,700              | 3,941,992           | 3,064,083            | 77.7%                   | 877,909                  | 5,619,600                | 3,278,100             | 300,468                  | 2,224,146              | 67.8%                     | 1,053,954                  | (839,937)                  |
| Compensation from Property         | 530,600                | 309,517             | 242,017              | 78.2%                   | 67,500                   | 631,300                  | 368,258               | 52,412                   | 613,031                | 166.5%                    | (244,773)                  | 371,014                    |
| Miscellaneous Revenue              | 620,400                | 361,900             | 140,490              | 38.8%                   | 221,410                  | 915,300                  | 533,925               | 40,681                   | 539,114                | 101.0%                    | (5,189)                    | 398,624                    |
| Total Other Revenue                | 782,646,700            | 456,543,908         | 373,481,026          | 81.8%                   | 83,062,882               | 855,008,200              | 498,754,783           | 72,065,128               | 432,326,749            | 86.7%                     | 66,428,034                 | 58,845,723                 |
| Transfers From Other Funds & Units | 29,572,700             | 17,250,742          | 15,234,861           | 88.3%                   | 2,015,881                | 20,307,300               | 11,845,925            | 1,936,406                | 9,721,929              | 82.1%                     | 2,123,996                  | (5,512,932)                |
| TOTAL REVENUE & TRANSFERS          | 993,609,000            | 579,605,250         | 457,579,728          | 78.9%                   |                          | 1,056,008,000            | 616,004,667           | 84,705,775               | 543,743,410            | 88.3%                     | 72,261,257                 | 86,163,682                 |
|                                    |                        |                     |                      |                         |                          |                          |                       |                          |                        |                           |                            |                            |

### GSD Expenditures Summary FY20-21 as of January 2020