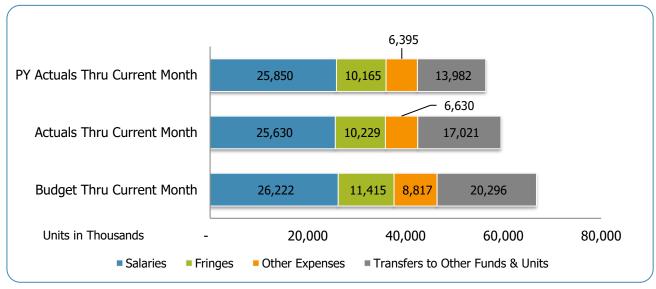

#### All Departments USD General

| Groups                             | Prior Annual<br>Budget | Prior YTD<br>Budget | Prior YTD<br>Actuals | Prior YTD<br>Variance % | Prior YTD<br>Variance \$ | Current Annual<br>Budget | Current YTD<br>Budget | Current Month<br>Actuals | Current YTD<br>Actuals | Current YTD<br>Variance % | Current YTD<br>Variance \$ | FY21-FY20<br>Act. Variance |
|------------------------------------|------------------------|---------------------|----------------------|-------------------------|--------------------------|--------------------------|-----------------------|--------------------------|------------------------|---------------------------|----------------------------|----------------------------|
| EXPENSES & TRANSFERS:              |                        |                     |                      |                         |                          | g                        | g                     |                          |                        |                           |                            |                            |
| Salaries:                          |                        |                     |                      |                         |                          |                          |                       |                          |                        |                           |                            |                            |
| Regular Pay                        | 49,327,800             | 24,663,900          | 17,161,482           | 69.6%                   | 7,502,418                | 50,429,000               | 25,214,500            | 2,883,448                | 16,863,866             | 66.9%                     | 8,350,634                  | (297,616)                  |
| Overtime                           | 1,411,200              | 705,600             | 1,116,779            | 158.3%                  | (411,179)                | 1,015,200                | 507,600               | 479,181                  | 1,695,627              | 334.0%                    | (1,188,027)                | 578,848                    |
| All Other Salary Codes             | 1,421,300              | 710,650             | 7,571,368            | 1065.4%                 | (6,860,718)              | 999,700                  | 499,850               | 1,277,624                | 7,070,693              | 1414.6%                   | (6,570,843)                | (500,675)                  |
| Total Salaries                     | 52,160,300             | 26,080,150          | 25,849,629           | 99.1%                   | 230,521                  | 52,443,900               | 26,221,950            | 4,640,253                | 25,630,186             | 97.7%                     | 591,764                    | (219,443)                  |
| Fringes                            | 22,142,700             | 11,071,350          | 10,165,407           | 91.8%                   | 905,943                  | 22,830,400               | 11,415,200            | 1,819,464                | 10,229,118             | 89.6%                     | 1,186,082                  | 63,711                     |
| Other Expenses:                    |                        |                     |                      |                         |                          |                          |                       |                          |                        |                           |                            |                            |
| Utilities                          | 8,062,200              | 4,031,100           | 3,496,628            | 86.7%                   | 534,472                  | 8,067,200                | 4,033,600             | 669,533                  | 3,391,945              | 84.1%                     | 641,655                    | (104,683)                  |
| Professional & Purchased Services  | 26,000                 | 13,000              | 273                  | 2.1%                    | 12,727                   | 152,700                  | 76,350                | -                        | -                      | 0.0%                      | 76,350                     | (273)                      |
| Travel, Tuition & Dues             | 2,000                  | 1,000               | 220                  | 22.0%                   | 780                      | 2,000                    | 1,000                 | 40                       | 720                    | 72.0%                     | 280                        | 500                        |
| Communications                     | 57,900                 | 28,950              | 26,370               | 91.1%                   | 2,580                    | 57,900                   | 28,950                | 3,316                    | 19,432                 | 67.1%                     | 9,518                      | (6,938)                    |
| Repairs & Maintenance Services     | 54,000                 | 27,000              | 750                  | 2.8%                    | 26,250                   | 54,000                   | 27,000                | 2,304                    | 9,101                  | 33.7%                     | 17,899                     | 8,351                      |
| Internal Service Fees              | 2,894,600              | 1,447,300           | 1,447,300            | 100.0%                  | - 007 104                | 5,492,800                | 2,746,400             | 457,733                  | 2,746,400              | 100.0%                    | 1 444 220                  | 1,299,100                  |
| All Other Expenses                 | 4,820,600              | 2,410,300           | 1,423,176            | 59.0%                   | 987,124                  | 3,806,900                | 1,903,450             | 137,593                  | 462,112                | 24.3%                     | 1,441,338                  | (961,064)                  |
| Total Other Expenses               | 15,917,300             | 7,958,650           | 6,394,717            | 80.3%                   | 1,563,933                | 17,633,500               | 8,816,750             | 1,270,519                | 6,629,710              | 75.2%                     | 2,187,040                  | 234,993                    |
| Transfers to Other Funds & Units   | 35,075,900             | 17,537,950          | 13,982,112           | 79.7%                   | 3,555,838                | 40,592,800               | 20,296,400            | -                        | 17,020,854             | 83.9%                     | 3,275,546                  | 3,038,742                  |
| TOTAL EXPENSES & TRANSFERS         | 125,296,200            | 62,648,100          | 56,391,865           | 90.0%                   | 6,256,235                | 133,500,600              | 66,750,300            | 7,730,236                | 59,509,868             | 89.2%                     | 7,240,432                  | 3,118,003                  |
| DEVENUES & TRANSFERS               |                        |                     |                      |                         |                          |                          |                       |                          |                        |                           |                            |                            |
| REVENUES & TRANSFERS:              |                        |                     |                      |                         |                          |                          |                       |                          |                        |                           |                            |                            |
| Charges, Commissions & Fees        | 143,300                | 71,650              | 67,927               | 94.8%                   | 3,723                    | 1,458,500                | 729,250               | 26,108                   | 27,278                 | 3.7%                      | 701,972                    | (40,649)                   |
| Other Governments & Agencies:      |                        |                     |                      |                         |                          |                          |                       |                          |                        |                           |                            |                            |
| Federal Direct                     | -                      | -                   | -                    | 0.0%                    | -                        | -                        | -                     | -                        | -                      | 0.0%                      | -                          | -                          |
| Fed Through State Pass-Through     | -                      | -                   | -                    | 0.0%                    | -                        | -                        | -                     | -                        | -                      | 0.0%                      | -                          | -                          |
| Fed Through Other Pass-Through     |                        | <del>-</del>        | -                    | 0.0%                    | <del>-</del>             |                          |                       | -                        | -                      | 0.0%                      | <u>-</u>                   | -                          |
| State Direct                       | 402,600                | 201,300             | -                    | 0.0%                    | 201,300                  | 402,600                  | 201,300               | -                        | -                      | 0.0%                      | 201,300                    | -                          |
| Other Government & Agencies        | <del></del>            | -                   | -                    | 0.0%                    | -                        | -                        | -                     | -                        | -                      | 0.0%                      | -                          |                            |
| Total Other Governments & Agencies | 402,600                | 201,300             | -                    | 0.0%                    | 201,300                  | 402,600                  | 201,300               | -                        | -                      | 0.0%                      | 201,300                    | <u> </u>                   |
| Other Revenue:                     |                        |                     |                      |                         |                          |                          |                       |                          |                        |                           |                            |                            |
| Property Taxes                     | 114,381,700            | 57,190,850          | 44,087,040           | 77.1%                   | 13,103,810               | 125,591,600              | 62,795,800            | 33,690,596               | 44,707,690             | 71.2%                     | 18,088,110                 | 620,650                    |
| Local Option Sales Tax             | -                      | -                   | - 1,001,010          | 0.0%                    | -                        | -                        | -                     | -                        |                        | 0.0%                      | -                          | -                          |
| Other Tax, Licences & Permits      | 2,548,600              | 1,274,300           | 894,194              | 70.2%                   | 380,106                  | 11,923,900               | 5,961,950             | 546,775                  | 1,617,995              | 27.1%                     | 4,343,955                  | 723,801                    |
| Fines, Forfeits & Penalties        | · -                    | -                   | -                    | 0.0%                    | -                        | -                        | -                     | -                        | -                      | 0.0%                      | -                          | · -                        |
| Compensation from Property         | 100,000                | 50,000              | -                    | 0.0%                    | 50,000                   | 100,000                  | 50,000                | -                        | -                      | 0.0%                      | 50,000                     | -                          |
| Miscellaneous Revenue              |                        | -                   | (4,903)              | 100.0%                  | 4,903                    | -                        | -                     | (1,451)                  | (2,530)                | 100.0%                    | 2,530                      | 2,373                      |
| Total Other Revenue                | 117,030,300            | 58,515,150          | 44,976,331           | 76.9%                   | 13,538,819               | 137,615,500              | 68,807,750            | 34,235,920               | 46,323,155             | 67.3%                     | 22,484,595                 | 1,346,824                  |
| Transfers From Other Funds & Units |                        | -                   | -                    | 0.0%                    | -                        | -                        | -                     | -                        | -                      | 0.0%                      | -                          |                            |
|                                    |                        |                     |                      |                         |                          |                          |                       |                          |                        |                           |                            |                            |

# **USD Expenditures Summary** FY20-21 as of December 2020