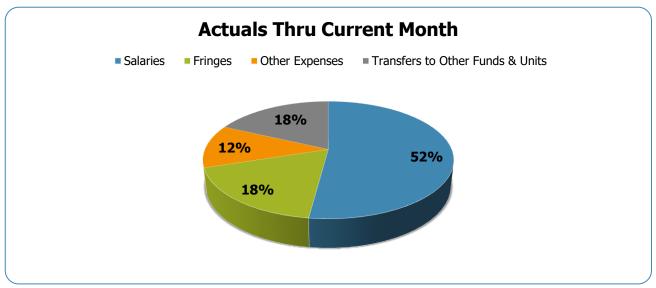

# **GSD Expenditures Summary** FY20-21 as of December 2020

#### MNPS Operating

| Groups                                   | Prior Annual<br>Budget | Prior YTD<br>Budget  | Prior YTD<br>Actuals   | Prior YTD<br>Variance % | Prior YTD<br>Variance \$ | Current Annual<br>Budget | Current YTD<br>Budget | Current Month<br>Actuals | Current YTD<br>Actuals | Current YTD<br>Variance % | Current YTD<br>Variance \$ | FY21-FY20<br>Act. Variance |
|------------------------------------------|------------------------|----------------------|------------------------|-------------------------|--------------------------|--------------------------|-----------------------|--------------------------|------------------------|---------------------------|----------------------------|----------------------------|
| EXPENSES & TRANSFERS:                    | -                      |                      |                        |                         |                          |                          |                       |                          |                        |                           |                            |                            |
| Salaries:                                |                        |                      |                        |                         |                          |                          |                       |                          |                        |                           |                            |                            |
| Regular Pay                              | 448,693,214            | 224,346,607          | 218,009,140            | 97.2%                   | 6,337,467                | 433,527,524              | 216,763,762           | 58,794,143               | 239,385,691            | 110.4%                    | (22,621,929)               | 21,376,551                 |
| Overtime                                 | 2,594,700              | 1,297,350            | 1,383,911              | 106.7%                  | (86,561)                 | 1,905,400                | 952,700               | 37,777                   | 399,975                | 42.0%                     | 552,725                    | (983,936)                  |
| All Other Salary Codes                   | 8,118,488              | 4,059,244            | 6,767,880              | 166.7%                  | (2,708,636)              | 13,133,700               | 6,566,850             | 2,742,457                | 8,686,855              | 132.3%                    | (2,120,005)                | 1,918,975                  |
| Total Salaries                           | 459,406,402            | 229,703,201          | 226,160,931            | 98.5%                   | 3,542,270                | 448,566,624              | 224,283,312           | 61,574,377               | 248,472,521            | 110.8%                    | (24,189,209)               | 22,311,590                 |
| Fringes                                  | 161,681,301            | 80,840,650           | 73,663,471             | 91.1%                   | 7,177,179                | 181,948,276              | 90,974,138            | 21,970,858               | 85,736,894             | 94.2%                     | 5,237,244                  | 12,073,423                 |
| Other Expenses:                          |                        |                      |                        |                         |                          |                          |                       |                          |                        |                           |                            |                            |
| Utilities                                | 25,484,900             | 12,742,450           | 11,774,337             | 92.4%                   | 968,113                  | 25,408,000               | 12,704,000            | 1,575,008                | 8,630,247              | 67.9%                     | 4,073,753                  | (3,144,090)                |
| Professional & Purchased Services        | 47,915,481             | 23,957,740           | 19,914,978             | 83.1%                   | 4,042,762                | 41,362,300               | 20,681,150            | 3,192,304                | 18,247,304             | 88.2%                     | 2,433,846                  | (1,667,674)                |
| Travel, Tuition & Dues                   | 1,954,086              | 977,043              | 809,125                | 82.8%                   | 167,918                  | 1,683,000                | 841,500               | 52,894                   | 403,408                | 47.9%                     | 438,092                    | (405,717)                  |
| Communications                           | 2,712,314              | 1,356,157            | 794,265                | 58.6%                   | 561,892                  | 2,252,800                | 1,126,400             | 136,316                  | 805,282                | 71.5%                     | 321,118                    | 11,017                     |
| Repairs & Maintenance Services           | 2,920,152              | 1,460,076            | 1,999,359              | 136.9%                  | (539,283)                | 5,218,800                | 2,609,400             | 114,292                  | 966,857                | 37.1%                     | 1,642,543                  | (1,032,502)                |
| Internal Service Fees                    | 3,191,000              | 1,595,500            | 1,598,018              | 100.2%                  | (2,518)                  | 3,913,200                | 1,956,600             | 326,307                  | 1,957,842              | 100.1%                    | (1,242)                    | 359,824                    |
| All Other Expenses                       | 68,168,068             | 34,084,034           | 32,714,991             | 96.0%                   | 1,369,043                | 62,195,300               | 31,097,650            | 2,614,520                | 25,827,202             | 83.1%                     | 5,270,448                  | (6,887,789)                |
| Total Other Expenses                     | 152,346,001            | 76,173,000           | 69,605,073             | 91.4%                   | 6,567,927                | 142,033,400              | 71,016,700            | 8,011,641                | 56,838,142             | 80.0%                     | 14,178,558                 | (12,766,931)               |
| Transfers to Other Funds & Units         | 148,619,900            | 74,309,950           | 3,237,850              | 4.4%                    | 71,072,100               | 161,103,800              | 80,551,900            | 14,782,814               | 85,974,195             | 106.7%                    | (5,422,295)                | 82,736,345                 |
| TOTAL EXPENSES & TRANSFERS               | 922,053,604            | 461,026,802          | 372,667,325            | 80.8%                   | 88,359,477               | 933,652,100              | 466,826,050           | 106,339,690              | 477,021,752            | 102.2%                    | (10,195,702)               | 104,354,427                |
|                                          |                        |                      |                        |                         |                          |                          |                       |                          |                        |                           |                            |                            |
| REVENUES & TRANSFERS:                    |                        |                      |                        |                         |                          |                          |                       |                          |                        |                           |                            |                            |
| Charges, Commissions & Fees              | 2,060,000              | 1,030,000            | 1,201,442              | 116.6%                  | (171,442)                | 2,250,000                | 1,125,000             | 140,041                  | 539,661                | 48.0%                     | 585,339                    | (661,781)                  |
| Other Governments & Agencies:            |                        |                      |                        |                         |                          |                          |                       |                          |                        |                           |                            |                            |
| Federal Direct                           |                        |                      | <u>-</u>               | 0.0%                    |                          | <del>-</del>             |                       | -                        |                        | 0.0%                      |                            | -                          |
| Fed Through State Pass-Through           | 560,000                | 280,000              | 279,761                | 99.9%                   | 239                      | 500,000                  | 250,000               | -                        | 252,133                | 100.9%                    | (2,133)                    | (27,628)                   |
| Fed Through Other Pass-Through           | -                      | -                    | -                      | 0.0%<br>99.8%           | -                        | -                        | 444 000 000           | -                        | 440.007.404            | 0.0%                      | -                          | (000 740)                  |
| State Direct Other Government & Agencies | 289,439,900<br>10,000  | 144,719,950<br>5,000 | 144,410,880<br>(2,736) | -54.7%                  | 309,070<br>7,736         | 288,467,800<br>10,000    | 144,233,900<br>5,000  | 28,315,727               | 143,607,134            | 99.6%<br>0.0%             | 626,766<br>5,000           | (803,746)<br>2,736         |
| Total Other Governments & Agencies       | 290,009,900            | 145,004,950          | 144,687,905            | 99.8%                   | 317,045                  | 288,977,800              | 144,488,900           | 28,315,727               | 143,859,267            | 99.6%                     | 629,633                    | (828,638)                  |
|                                          |                        | ,,                   | ,,500                  | 22.370                  | ,                        |                          | , , , 500             | ,-,-,-                   | ,,                     | 22.070                    | ,                          | (===,==0)                  |
| Other Revenue:                           |                        |                      |                        |                         |                          |                          |                       |                          |                        |                           |                            |                            |
| Property Taxes                           | 331,064,700            | 165,532,350          | 140,003,637            | 84.6%                   | 25,528,713               | 431,608,100              | 215,804,050           | 141,052,011              | 176,131,179            | 81.6%                     | 39,672,871                 | 36,127,542                 |
| Local Option Sales Tax                   | 261,130,500            | 130,565,250          | 80,459,597             | 61.6%                   | 50,105,653               | 178,361,400              | 89,180,700            | 19,337,618               | 71,160,463             | 79.8%                     | 18,020,237                 | (9,299,134)                |
| Other Tax, Licences & Permits            | 25,316,300             | 12,658,150           | 9,013,469              | 71.2%                   | 3,644,681                | 17,182,100               | 8,591,050             | 1,145,681                | 3,431,181              | 39.9%                     | 5,159,869                  | (5,582,288)                |
| Fines, Forfeits & Penalties              | 1,200                  | 600                  | -                      | 0.0%                    | 600                      | 1,200                    | 600                   | -                        | -                      | 0.0%                      | 600                        | -                          |
| Compensation from Property               | 1,643,000              | 821,500              | 511,942                | 62.3%                   | 309,558                  | 1,640,000                | 820,000               | 137,913                  | 902,904                | 110.1%                    | (82,904)                   | 390,962                    |
| Miscellaneous Revenue                    | 450,000                | 225,000              | (489,622)              | -217.6%                 | 714,622                  | 150,000                  | 75,000                | (2,519)                  | 179,096                | 238.8%                    | (104,096)                  | 668,718                    |
| Total Other Revenue                      | 619,605,700            | 309,802,850          | 229,499,023            | 74.1%                   | 80,303,827               | 628,942,800              | 314,471,400           | 161,670,704              | 251,804,823            | 80.1%                     | 62,666,577                 | 22,305,800                 |
| Transfers From Other Funds & Units       | 2,800,000              | 1,400,000            | -                      | 0.0%                    | 1,400,000                | 13,481,500               | 6,740,750             | -                        | -                      | 0.0%                      | 6,740,750                  |                            |
| TOTAL REVENUE & TRANSFERS                | 914,475,600            | 457,237,800          | 375,388,370            | 82.1%                   | 81,849,430               | 933,652,100              | 466,826,050           | 190,126,472              | 396,203,751            | 84.9%                     | 70,622,299                 | 20,815,381                 |