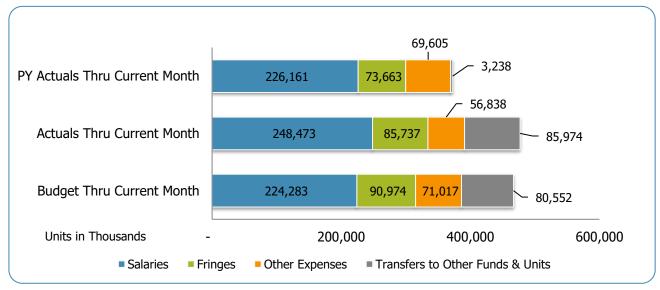

# **GSD Expenditures Summary** FY20-21 as of December 2020

#### MNPS Operating

| Groups                                   | Prior Annual<br>Budget | Prior YTD<br>Budget  | Prior YTD<br>Actuals   | Prior YTD<br>Variance % | Prior YTD<br>Variance \$ | Current Annual<br>Budget | Current YTD<br>Budget | Current Month<br>Actuals | Current YTD<br>Actuals | Current YTD<br>Variance % | Current YTD<br>Variance \$ | FY21-FY20<br>Act. Variance |
|------------------------------------------|------------------------|----------------------|------------------------|-------------------------|--------------------------|--------------------------|-----------------------|--------------------------|------------------------|---------------------------|----------------------------|----------------------------|
| EXPENSES & TRANSFERS:                    | -                      |                      |                        |                         |                          |                          |                       |                          |                        |                           |                            |                            |
| Salaries:                                |                        |                      |                        |                         |                          |                          |                       |                          |                        |                           |                            |                            |
| Regular Pay                              | 448,693,214            | 224,346,607          | 218,009,140            | 97.2%                   | 6,337,467                | 433,527,524              | 216,763,762           | 58,794,143               | 239,385,691            | 110.4%                    | (22,621,929)               | 21,376,551                 |
| Overtime                                 | 2,594,700              | 1,297,350            | 1,383,911              | 106.7%                  | (86,561)                 | 1,905,400                | 952,700               | 37,777                   | 399,975                | 42.0%                     | 552,725                    | (983,936)                  |
| All Other Salary Codes                   | 8,118,488              | 4,059,244            | 6,767,880              | 166.7%                  | (2,708,636)              | 13,133,700               | 6,566,850             | 2,742,457                | 8,686,855              | 132.3%                    | (2,120,005)                | 1,918,975                  |
| Total Salaries                           | 459,406,402            | 229,703,201          | 226,160,931            | 98.5%                   | 3,542,270                | 448,566,624              | 224,283,312           | 61,574,377               | 248,472,521            | 110.8%                    | (24,189,209)               | 22,311,590                 |
| Fringes                                  | 161,681,301            | 80,840,650           | 73,663,471             | 91.1%                   | 7,177,179                | 181,948,276              | 90,974,138            | 21,970,858               | 85,736,894             | 94.2%                     | 5,237,244                  | 12,073,423                 |
| Other Expenses:                          |                        |                      |                        |                         |                          |                          |                       |                          |                        |                           |                            |                            |
| Utilities                                | 25,484,900             | 12,742,450           | 11,774,337             | 92.4%                   | 968,113                  | 25,408,000               | 12,704,000            | 1,575,008                | 8,630,247              | 67.9%                     | 4,073,753                  | (3,144,090)                |
| Professional & Purchased Services        | 47,915,481             | 23,957,740           | 19,914,978             | 83.1%                   | 4,042,762                | 41,362,300               | 20,681,150            | 3,192,304                | 18,247,304             | 88.2%                     | 2,433,846                  | (1,667,674)                |
| Travel, Tuition & Dues                   | 1,954,086              | 977,043              | 809,125                | 82.8%                   | 167,918                  | 1,683,000                | 841,500               | 52,894                   | 403,408                | 47.9%                     | 438,092                    | (405,717)                  |
| Communications                           | 2,712,314              | 1,356,157            | 794,265                | 58.6%                   | 561,892                  | 2,252,800                | 1,126,400             | 136,316                  | 805,282                | 71.5%                     | 321,118                    | 11,017                     |
| Repairs & Maintenance Services           | 2,920,152              | 1,460,076            | 1,999,359              | 136.9%                  | (539,283)                | 5,218,800                | 2,609,400             | 114,292                  | 966,857                | 37.1%                     | 1,642,543                  | (1,032,502)                |
| Internal Service Fees                    | 3,191,000              | 1,595,500            | 1,598,018              | 100.2%                  | (2,518)                  | 3,913,200                | 1,956,600             | 326,307                  | 1,957,842              | 100.1%                    | (1,242)                    | 359,824                    |
| All Other Expenses                       | 68,168,068             | 34,084,034           | 32,714,991             | 96.0%                   | 1,369,043                | 62,195,300               | 31,097,650            | 2,614,520                | 25,827,202             | 83.1%                     | 5,270,448                  | (6,887,789)                |
| Total Other Expenses                     | 152,346,001            | 76,173,000           | 69,605,073             | 91.4%                   | 6,567,927                | 142,033,400              | 71,016,700            | 8,011,641                | 56,838,142             | 80.0%                     | 14,178,558                 | (12,766,931)               |
| Transfers to Other Funds & Units         | 148,619,900            | 74,309,950           | 3,237,850              | 4.4%                    | 71,072,100               | 161,103,800              | 80,551,900            | 14,782,814               | 85,974,195             | 106.7%                    | (5,422,295)                | 82,736,345                 |
| TOTAL EXPENSES & TRANSFERS               | 922,053,604            | 461,026,802          | 372,667,325            | 80.8%                   | 88,359,477               | 933,652,100              | 466,826,050           | 106,339,690              | 477,021,752            | 102.2%                    | (10,195,702)               | 104,354,427                |
|                                          |                        |                      |                        |                         |                          |                          |                       |                          |                        |                           |                            |                            |
| REVENUES & TRANSFERS:                    |                        |                      |                        |                         |                          |                          |                       |                          |                        |                           |                            |                            |
| Charges, Commissions & Fees              | 2,060,000              | 1,030,000            | 1,201,442              | 116.6%                  | (171,442)                | 2,250,000                | 1,125,000             | 140,041                  | 539,661                | 48.0%                     | 585,339                    | (661,781)                  |
| Other Governments & Agencies:            |                        |                      |                        |                         |                          |                          |                       |                          |                        |                           |                            |                            |
| Federal Direct                           |                        |                      | <u>-</u>               | 0.0%                    |                          | <del>-</del>             |                       | -                        |                        | 0.0%                      |                            | -                          |
| Fed Through State Pass-Through           | 560,000                | 280,000              | 279,761                | 99.9%                   | 239                      | 500,000                  | 250,000               | -                        | 252,133                | 100.9%                    | (2,133)                    | (27,628)                   |
| Fed Through Other Pass-Through           | -                      | -                    | -                      | 0.0%<br>99.8%           | -                        | -                        | 444 000 000           | -                        | 440.007.404            | 0.0%                      | -                          | (000 740)                  |
| State Direct Other Government & Agencies | 289,439,900<br>10,000  | 144,719,950<br>5,000 | 144,410,880<br>(2,736) | -54.7%                  | 309,070<br>7,736         | 288,467,800<br>10,000    | 144,233,900<br>5,000  | 28,315,727               | 143,607,134            | 99.6%<br>0.0%             | 626,766<br>5,000           | (803,746)<br>2,736         |
| Total Other Governments & Agencies       | 290,009,900            | 145,004,950          | 144,687,905            | 99.8%                   | 317,045                  | 288,977,800              | 144,488,900           | 28,315,727               | 143,859,267            | 99.6%                     | 629,633                    | (828,638)                  |
|                                          |                        | ,,                   | ,,500                  | 22.370                  | ,                        |                          | , , , 500             | ,-,-,-                   | ,,                     | 22.070                    | ,                          | (===,==0)                  |
| Other Revenue:                           |                        |                      |                        |                         |                          |                          |                       |                          |                        |                           |                            |                            |
| Property Taxes                           | 331,064,700            | 165,532,350          | 140,003,637            | 84.6%                   | 25,528,713               | 431,608,100              | 215,804,050           | 141,052,011              | 176,131,179            | 81.6%                     | 39,672,871                 | 36,127,542                 |
| Local Option Sales Tax                   | 261,130,500            | 130,565,250          | 80,459,597             | 61.6%                   | 50,105,653               | 178,361,400              | 89,180,700            | 19,337,618               | 71,160,463             | 79.8%                     | 18,020,237                 | (9,299,134)                |
| Other Tax, Licences & Permits            | 25,316,300             | 12,658,150           | 9,013,469              | 71.2%                   | 3,644,681                | 17,182,100               | 8,591,050             | 1,145,681                | 3,431,181              | 39.9%                     | 5,159,869                  | (5,582,288)                |
| Fines, Forfeits & Penalties              | 1,200                  | 600                  | -                      | 0.0%                    | 600                      | 1,200                    | 600                   | -                        | -                      | 0.0%                      | 600                        | -                          |
| Compensation from Property               | 1,643,000              | 821,500              | 511,942                | 62.3%                   | 309,558                  | 1,640,000                | 820,000               | 137,913                  | 902,904                | 110.1%                    | (82,904)                   | 390,962                    |
| Miscellaneous Revenue                    | 450,000                | 225,000              | (489,622)              | -217.6%                 | 714,622                  | 150,000                  | 75,000                | (2,519)                  | 179,096                | 238.8%                    | (104,096)                  | 668,718                    |
| Total Other Revenue                      | 619,605,700            | 309,802,850          | 229,499,023            | 74.1%                   | 80,303,827               | 628,942,800              | 314,471,400           | 161,670,704              | 251,804,823            | 80.1%                     | 62,666,577                 | 22,305,800                 |
| Transfers From Other Funds & Units       | 2,800,000              | 1,400,000            | -                      | 0.0%                    | 1,400,000                | 13,481,500               | 6,740,750             | -                        | -                      | 0.0%                      | 6,740,750                  |                            |
| TOTAL REVENUE & TRANSFERS                | 914,475,600            | 457,237,800          | 375,388,370            | 82.1%                   | 81,849,430               | 933,652,100              | 466,826,050           | 190,126,472              | 396,203,751            | 84.9%                     | 70,622,299                 | 20,815,381                 |