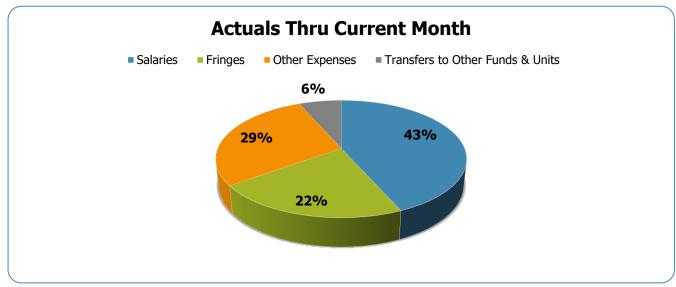

#### All Departments GSD General

| Groups                             | Prior Annual<br>Budget    | Prior YTD<br>Budget | Prior YTD<br>Actuals     | Prior YTD<br>Variance % | Prior YTD<br>Variance \$ | Current Annual<br>Budget  | Current YTD<br>Budget | Current Month<br>Actuals | Current YTD<br>Actuals | Current YTD<br>Variance % | Current YTD<br>Variance \$ | FY21-FY20<br>Act. Variance |
|------------------------------------|---------------------------|---------------------|--------------------------|-------------------------|--------------------------|---------------------------|-----------------------|--------------------------|------------------------|---------------------------|----------------------------|----------------------------|
| EXPENSES & TRANSFERS:              |                           |                     |                          |                         |                          |                           |                       |                          |                        |                           |                            | <u> </u>                   |
| Salaries:                          |                           |                     |                          |                         |                          |                           |                       |                          |                        |                           |                            |                            |
| Regular Pay                        | 353,478,800               | 176,739,400         | 152,613,531              | 86.3%                   | 24,125,869               | 359,846,800               | 179,923,400           | 22,982,485               | 155,073,198            | 86.2%                     | 24,850,202                 | 2,459,667                  |
| Overtime                           | 11,011,900                | 5,505,950           | 8,690,589                | 157.8%                  | (3,184,639)              | 10,752,800                | 5,376,400             | 1,350,183                | 7,066,261              | 131.4%                    | (1,689,861)                | (1,624,328)                |
| All Other Salary Codes             | 48,770,500                | 24,385,250          | 36,554,537               | 149.9%                  | (12,169,287)             | 45,710,900                | 22,855,450            | 6,150,437                | 33,310,082             | 145.7%                    | (10,454,632)               | (3,244,455)                |
| Total Salaries                     | 413,261,200               | 206,630,600         | 197,858,657              | 95.8%                   | 8,771,943                | 416,310,500               | 208,155,250           | 30,483,105               | 195,449,541            | 93.9%                     | 12,705,709                 | (2,409,116)                |
| Fringes                            | 208,220,900               | 104,110,450         | 95,594,607               | 91.8%                   | 8,515,843                | 213,433,400               | 106,716,700           | 14,574,856               | 97,277,027             | 91.2%                     | 9,439,673                  | 1,682,420                  |
| Other Expenses:                    |                           |                     |                          |                         |                          |                           |                       |                          |                        |                           |                            |                            |
| Utilities                          | 17,089,900                | 8,544,950           | 7,812,566                | 91.4%                   | 732,384                  | 21,126,700                | 10,563,350            | 1,252,614                | 7,883,626              | 74.6%                     | 2,679,724                  | 71,060                     |
| Professional & Purchased Services  | 60,156,200                | 30,078,100          | 28,455,752               | 94.6%                   | 1,622,348                | 67,583,800                | 33,791,900            | 5,775,145                | 33,285,182             | 98.5%                     | 506,718                    | 4,829,430                  |
| Travel, Tuition & Dues             | 2,268,400                 | 1,134,200           | 1,581,006                | 139.4%                  | (446,806)                | 1,870,900                 | 935,450               | 101,141                  | 598,912                | 64.0%                     | 336,538                    | (982,094)                  |
| Communications                     | 7,262,200                 | 3,631,100           | 3,386,952                | 93.3%                   | 244,148                  | 7,420,300                 | 3,710,150             | 531,879                  | 3,343,278              | 90.1%                     | 366,872                    | (43,674)                   |
| Repairs & Maintenance Services     | 9,317,200                 | 4,658,600           | 5,497,506                | 118.0%                  | (838,906)                | 9,340,600                 | 4,670,300             | 698,173                  | 5,163,550              | 110.6%                    | (493,250)                  | (333,956)                  |
| Internal Service Fees              | 30,265,400<br>180,881,500 | 15,132,700          | 15,107,484<br>82,344,982 | 99.8%<br>91.0%          | 25,216                   | 31,496,200<br>124,458,900 | 15,748,100            | 2,597,100                | 15,582,864             | 99.0%                     | 165,236                    | 475,380                    |
| All Other Expenses                 | 100,001,000               | 90,440,750          | 62,344,962               | 91.0%                   | 8,095,768                | 124,456,900               | 62,229,450            | 5,410,309                | 62,667,190             | 100.7%                    | (437,740)                  | (19,677,792)               |
| Total Other Expenses               | 307,240,800               | 153,620,400         | 144,186,248              | 93.9%                   | 9,434,152                | 263,297,400               | 131,648,700           | 16,366,361               | 128,524,602            | 97.6%                     | 3,124,098                  | (15,661,646)               |
| Transfers to Other Funds & Units   | 101,693,300               | 50,846,650          | 37,391,218               | 73.5%                   | 13,455,432               | 127,369,700               | 63,684,850            | 2,624,002                | 29,219,830             | 45.9%                     | 34,465,020                 | (8,171,388)                |
| TOTAL EXPENSES & TRANSFERS         | 1,030,416,200             | 515,208,100         | 475,030,730              | 92.2%                   | 40,177,370               | 1,020,411,000             | 510,205,500           | 64,048,324               | 450,471,000            | 88.3%                     | 59,734,500                 | (24,559,730)               |
| REVENUES & TRANSFERS:              |                           |                     |                          |                         |                          |                           |                       |                          |                        |                           |                            |                            |
| Charges, Commissions & Fees        | 57,343,000                | 28,671,500          | 23,622,289               | 82.4%                   | 5,049,211                | 54,468,900                | 27,234,450            | 6,035,735                | 22,582,136             | 82.9%                     | 4,652,314                  | (1,040,153)                |
| Other Governments & Agencies:      |                           |                     |                          |                         |                          |                           |                       |                          |                        |                           |                            |                            |
| Federal Direct                     | 3,000                     | 1,500               | 117,773                  | 7851.5%                 | (116,273)                | 2,211,200                 | 1,105,600             | -                        | 132,065                | 11.9%                     | 973,535                    | 14,292                     |
| Fed Through State Pass-Through     | 1,933,300                 | 966,650             | 338,823                  | 35.1%                   | 627,827                  | 2,033,300                 | 1,016,650             | 451,896                  | 1,156,329              | 113.7%                    | (139,679)                  | 817,506                    |
| Fed Through Other Pass-Through     | 7,875,000                 | 3,937,500           | 2,259,029                | 57.4%                   | 1,678,471                | 7,800,000                 | 3,900,000             | 655,603                  | 2,344,802              | 60.1%                     | 1,555,198                  | 85,773                     |
| State Direct                       | 97,112,900                | 48,556,450          | 25,254,940               | 52.0%                   | 23,301,510               | 72,107,900                | 36,053,950            | 6,751,742                | 26,299,522             | 72.9%                     | 9,754,428                  | 1,044,582                  |
| Other Government & Agencies        | 17,122,400                | 8,561,200           | 3,407,360                | 39.8%                   | 5,153,840                | 42,071,200                | 21,035,600            | 580,577                  | 38,475,638             | 182.9%                    | (17,440,038)               | 35,068,278                 |
| Total Other Governments & Agencies | 124,046,600               | 62,023,300          | 31,377,925               | 50.6%                   | 30,645,375               | 126,223,600               | 63,111,800            | 8,439,818                | 68,408,356             | 108.4%                    | (5,296,556)                | 37,030,431                 |
| Other Revenue:                     |                           |                     |                          |                         |                          |                           |                       |                          |                        |                           |                            |                            |
| Property Taxes                     | 464,017,100               | 232,008,550         | 205,513,240              | 88.6%                   | 26,495,310               | 624,547,100               | 312,273,550           | 190,511,275              | 254,954,180            | 81.6%                     | 57,319,370                 | 49,440,940                 |
| Local Option Sales Tax             | 146,962,800               | 73,481,400          | 45,282,216               | 61.6%                   | 28,199,184               | 122,814,300               | 61,407,150            | 13,315,303               | 48,998,956             | 79.8%                     | 12,408,194                 | 3,716,740                  |
| Other Tax, Licences & Permits      | 163,758,100               | 81,879,050          | 57,179,126               | 69.8%                   | 24,699,924               | 100,480,600               | 50,240,300            | 10,132,092               | 53,325,756             | 106.1%                    | (3,085,456)                | (3,853,370)                |
| Fines, Forfeits & Penalties        | 6,757,700                 | 3,378,850           | 2,581,382                | 76.4%                   | 797,468                  | 5,619,600                 | 2,809,800             | 385,456                  | 1,923,678              | 68.5%                     | 886,122                    | (657,704)                  |
| Compensation from Property         | 530,600                   | 265,300             | 220,227                  | 83.0%                   | 45,073                   | 631,300                   | 315,650               | 47,439                   | 560,618                | 177.6%                    | (244,968)                  | 340,391                    |
| Miscellaneous Revenue              | 620,400                   | 310,200             | (112,507)                | -36.3%                  | 422,707                  | 915,300                   | 457,650               | 165,845                  | 498,433                | 108.9%                    | (40,783)                   | 610,940                    |
| Total Other Revenue                | 782,646,700               | 391,323,350         | 310,663,684              | 79.4%                   | 80,659,666               | 855,008,200               | 427,504,100           | 214,557,410              | 360,261,621            | 84.3%                     | 67,242,479                 | 49,597,937                 |
| Transfers From Other Funds & Units | 29,572,700                | 14,786,350          | 12,379,309               | 83.7%                   | 2,407,041                | 20,307,300                | 10,153,650            | 1,478,436                | 7,785,524              | 76.7%                     | 2,368,126                  | (4,593,785)                |
| TOTAL REVENUE & TRANSFERS          | 993,609,000               | 496,804,500         | 378,043,207              | 76.1%                   | 118,761,293              | 1,056,008,000             | 528,004,000           | 230,511,399              | 459,037,637            | 86.9%                     | 68,966,363                 | 80,994,430                 |

# **GSD Expenditures Summary** FY20-21 as of December 2020