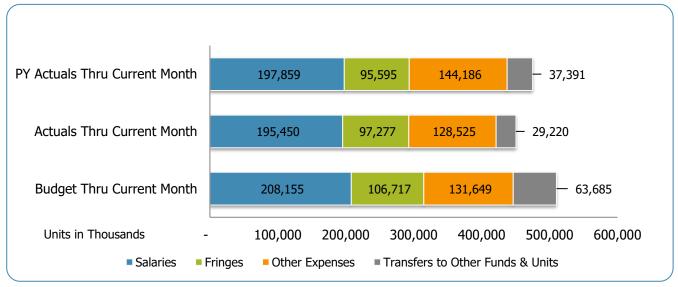

#### All Departments GSD General

| Groups                             | Prior Annual<br>Budget    | Prior YTD<br>Budget | Prior YTD<br>Actuals     | Prior YTD<br>Variance % | Prior YTD<br>Variance \$ | Current Annual<br>Budget  | Current YTD<br>Budget | Current Month<br>Actuals | Current YTD<br>Actuals | Current YTD<br>Variance % | Current YTD<br>Variance \$ | FY21-FY20<br>Act. Variance |
|------------------------------------|---------------------------|---------------------|--------------------------|-------------------------|--------------------------|---------------------------|-----------------------|--------------------------|------------------------|---------------------------|----------------------------|----------------------------|
| EXPENSES & TRANSFERS:              |                           |                     |                          |                         |                          |                           |                       |                          |                        |                           |                            | <u> </u>                   |
| Salaries:                          |                           |                     |                          |                         |                          |                           |                       |                          |                        |                           |                            |                            |
| Regular Pay                        | 353,478,800               | 176,739,400         | 152,613,531              | 86.3%                   | 24,125,869               | 359,846,800               | 179,923,400           | 22,982,485               | 155,073,198            | 86.2%                     | 24,850,202                 | 2,459,667                  |
| Overtime                           | 11,011,900                | 5,505,950           | 8,690,589                | 157.8%                  | (3,184,639)              | 10,752,800                | 5,376,400             | 1,350,183                | 7,066,261              | 131.4%                    | (1,689,861)                | (1,624,328)                |
| All Other Salary Codes             | 48,770,500                | 24,385,250          | 36,554,537               | 149.9%                  | (12,169,287)             | 45,710,900                | 22,855,450            | 6,150,437                | 33,310,082             | 145.7%                    | (10,454,632)               | (3,244,455)                |
| Total Salaries                     | 413,261,200               | 206,630,600         | 197,858,657              | 95.8%                   | 8,771,943                | 416,310,500               | 208,155,250           | 30,483,105               | 195,449,541            | 93.9%                     | 12,705,709                 | (2,409,116)                |
| Fringes                            | 208,220,900               | 104,110,450         | 95,594,607               | 91.8%                   | 8,515,843                | 213,433,400               | 106,716,700           | 14,574,856               | 97,277,027             | 91.2%                     | 9,439,673                  | 1,682,420                  |
| Other Expenses:                    |                           |                     |                          |                         |                          |                           |                       |                          |                        |                           |                            |                            |
| Utilities                          | 17,089,900                | 8,544,950           | 7,812,566                | 91.4%                   | 732,384                  | 21,126,700                | 10,563,350            | 1,252,614                | 7,883,626              | 74.6%                     | 2,679,724                  | 71,060                     |
| Professional & Purchased Services  | 60,156,200                | 30,078,100          | 28,455,752               | 94.6%                   | 1,622,348                | 67,583,800                | 33,791,900            | 5,775,145                | 33,285,182             | 98.5%                     | 506,718                    | 4,829,430                  |
| Travel, Tuition & Dues             | 2,268,400                 | 1,134,200           | 1,581,006                | 139.4%                  | (446,806)                | 1,870,900                 | 935,450               | 101,141                  | 598,912                | 64.0%                     | 336,538                    | (982,094)                  |
| Communications                     | 7,262,200                 | 3,631,100           | 3,386,952                | 93.3%                   | 244,148                  | 7,420,300                 | 3,710,150             | 531,879                  | 3,343,278              | 90.1%                     | 366,872                    | (43,674)                   |
| Repairs & Maintenance Services     | 9,317,200                 | 4,658,600           | 5,497,506                | 118.0%                  | (838,906)                | 9,340,600                 | 4,670,300             | 698,173                  | 5,163,550              | 110.6%                    | (493,250)                  | (333,956)                  |
| Internal Service Fees              | 30,265,400<br>180,881,500 | 15,132,700          | 15,107,484<br>82,344,982 | 99.8%<br>91.0%          | 25,216                   | 31,496,200<br>124,458,900 | 15,748,100            | 2,597,100                | 15,582,864             | 99.0%                     | 165,236                    | 475,380                    |
| All Other Expenses                 | 100,001,000               | 90,440,750          | 62,344,962               | 91.0%                   | 8,095,768                | 124,456,900               | 62,229,450            | 5,410,309                | 62,667,190             | 100.7%                    | (437,740)                  | (19,677,792)               |
| Total Other Expenses               | 307,240,800               | 153,620,400         | 144,186,248              | 93.9%                   | 9,434,152                | 263,297,400               | 131,648,700           | 16,366,361               | 128,524,602            | 97.6%                     | 3,124,098                  | (15,661,646)               |
| Transfers to Other Funds & Units   | 101,693,300               | 50,846,650          | 37,391,218               | 73.5%                   | 13,455,432               | 127,369,700               | 63,684,850            | 2,624,002                | 29,219,830             | 45.9%                     | 34,465,020                 | (8,171,388)                |
| TOTAL EXPENSES & TRANSFERS         | 1,030,416,200             | 515,208,100         | 475,030,730              | 92.2%                   | 40,177,370               | 1,020,411,000             | 510,205,500           | 64,048,324               | 450,471,000            | 88.3%                     | 59,734,500                 | (24,559,730)               |
| REVENUES & TRANSFERS:              |                           |                     |                          |                         |                          |                           |                       |                          |                        |                           |                            |                            |
| Charges, Commissions & Fees        | 57,343,000                | 28,671,500          | 23,622,289               | 82.4%                   | 5,049,211                | 54,468,900                | 27,234,450            | 6,035,735                | 22,582,136             | 82.9%                     | 4,652,314                  | (1,040,153)                |
| Other Governments & Agencies:      |                           |                     |                          |                         |                          |                           |                       |                          |                        |                           |                            |                            |
| Federal Direct                     | 3,000                     | 1,500               | 117,773                  | 7851.5%                 | (116,273)                | 2,211,200                 | 1,105,600             | -                        | 132,065                | 11.9%                     | 973,535                    | 14,292                     |
| Fed Through State Pass-Through     | 1,933,300                 | 966,650             | 338,823                  | 35.1%                   | 627,827                  | 2,033,300                 | 1,016,650             | 451,896                  | 1,156,329              | 113.7%                    | (139,679)                  | 817,506                    |
| Fed Through Other Pass-Through     | 7,875,000                 | 3,937,500           | 2,259,029                | 57.4%                   | 1,678,471                | 7,800,000                 | 3,900,000             | 655,603                  | 2,344,802              | 60.1%                     | 1,555,198                  | 85,773                     |
| State Direct                       | 97,112,900                | 48,556,450          | 25,254,940               | 52.0%                   | 23,301,510               | 72,107,900                | 36,053,950            | 6,751,742                | 26,299,522             | 72.9%                     | 9,754,428                  | 1,044,582                  |
| Other Government & Agencies        | 17,122,400                | 8,561,200           | 3,407,360                | 39.8%                   | 5,153,840                | 42,071,200                | 21,035,600            | 580,577                  | 38,475,638             | 182.9%                    | (17,440,038)               | 35,068,278                 |
| Total Other Governments & Agencies | 124,046,600               | 62,023,300          | 31,377,925               | 50.6%                   | 30,645,375               | 126,223,600               | 63,111,800            | 8,439,818                | 68,408,356             | 108.4%                    | (5,296,556)                | 37,030,431                 |
| Other Revenue:                     |                           |                     |                          |                         |                          |                           |                       |                          |                        |                           |                            |                            |
| Property Taxes                     | 464,017,100               | 232,008,550         | 205,513,240              | 88.6%                   | 26,495,310               | 624,547,100               | 312,273,550           | 190,511,275              | 254,954,180            | 81.6%                     | 57,319,370                 | 49,440,940                 |
| Local Option Sales Tax             | 146,962,800               | 73,481,400          | 45,282,216               | 61.6%                   | 28,199,184               | 122,814,300               | 61,407,150            | 13,315,303               | 48,998,956             | 79.8%                     | 12,408,194                 | 3,716,740                  |
| Other Tax, Licences & Permits      | 163,758,100               | 81,879,050          | 57,179,126               | 69.8%                   | 24,699,924               | 100,480,600               | 50,240,300            | 10,132,092               | 53,325,756             | 106.1%                    | (3,085,456)                | (3,853,370)                |
| Fines, Forfeits & Penalties        | 6,757,700                 | 3,378,850           | 2,581,382                | 76.4%                   | 797,468                  | 5,619,600                 | 2,809,800             | 385,456                  | 1,923,678              | 68.5%                     | 886,122                    | (657,704)                  |
| Compensation from Property         | 530,600                   | 265,300             | 220,227                  | 83.0%                   | 45,073                   | 631,300                   | 315,650               | 47,439                   | 560,618                | 177.6%                    | (244,968)                  | 340,391                    |
| Miscellaneous Revenue              | 620,400                   | 310,200             | (112,507)                | -36.3%                  | 422,707                  | 915,300                   | 457,650               | 165,845                  | 498,433                | 108.9%                    | (40,783)                   | 610,940                    |
| Total Other Revenue                | 782,646,700               | 391,323,350         | 310,663,684              | 79.4%                   | 80,659,666               | 855,008,200               | 427,504,100           | 214,557,410              | 360,261,621            | 84.3%                     | 67,242,479                 | 49,597,937                 |
| Transfers From Other Funds & Units | 29,572,700                | 14,786,350          | 12,379,309               | 83.7%                   | 2,407,041                | 20,307,300                | 10,153,650            | 1,478,436                | 7,785,524              | 76.7%                     | 2,368,126                  | (4,593,785)                |
| TOTAL REVENUE & TRANSFERS          | 993,609,000               | 496,804,500         | 378,043,207              | 76.1%                   | 118,761,293              | 1,056,008,000             | 528,004,000           | 230,511,399              | 459,037,637            | 86.9%                     | 68,966,363                 | 80,994,430                 |

# **GSD Expenditures Summary** FY20-21 as of December 2020