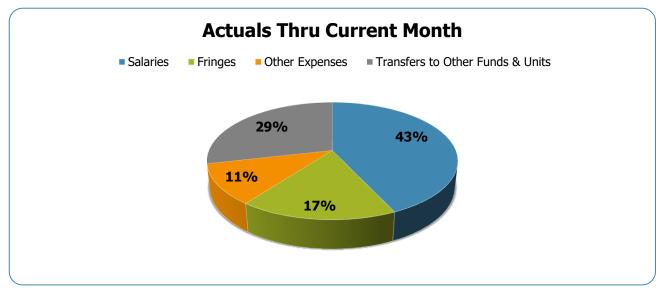

#### All Departments USD General

| Groups                             | Prior Annual<br>Budget | Prior YTD<br>Budget | Prior YTD<br>Actuals | Prior YTD<br>Variance % | Prior YTD<br>Variance \$ | Current Annual<br>Budget | Current YTD<br>Budget | Current Month<br>Actuals | Current YTD<br>Actuals | Current YTD<br>Variance % | Current YTD<br>Variance \$ | FY21-FY20<br>Act. Variance |
|------------------------------------|------------------------|---------------------|----------------------|-------------------------|--------------------------|--------------------------|-----------------------|--------------------------|------------------------|---------------------------|----------------------------|----------------------------|
| EXPENSES & TRANSFERS:              |                        |                     |                      |                         |                          | g                        | g                     |                          |                        |                           |                            |                            |
| Salaries:                          |                        |                     |                      |                         |                          |                          |                       |                          |                        |                           |                            |                            |
| Regular Pay                        | 49,327,800             | 24,663,900          | 17,161,482           | 69.6%                   | 7,502,418                | 50,429,000               | 25,214,500            | 2,883,448                | 16,863,866             | 66.9%                     | 8,350,634                  | (297,616)                  |
| Overtime                           | 1,411,200              | 705,600             | 1,116,779            | 158.3%                  | (411,179)                | 1,015,200                | 507,600               | 479,181                  | 1,695,627              | 334.0%                    | (1,188,027)                | 578,848                    |
| All Other Salary Codes             | 1,421,300              | 710,650             | 7,571,368            | 1065.4%                 | (6,860,718)              | 999,700                  | 499,850               | 1,277,624                | 7,070,693              | 1414.6%                   | (6,570,843)                | (500,675)                  |
| Total Salaries                     | 52,160,300             | 26,080,150          | 25,849,629           | 99.1%                   | 230,521                  | 52,443,900               | 26,221,950            | 4,640,253                | 25,630,186             | 97.7%                     | 591,764                    | (219,443)                  |
| Fringes                            | 22,142,700             | 11,071,350          | 10,165,407           | 91.8%                   | 905,943                  | 22,830,400               | 11,415,200            | 1,819,464                | 10,229,118             | 89.6%                     | 1,186,082                  | 63,711                     |
| Other Expenses:                    |                        |                     |                      |                         |                          |                          |                       |                          |                        |                           |                            |                            |
| Utilities                          | 8,062,200              | 4,031,100           | 3,496,628            | 86.7%                   | 534,472                  | 8,067,200                | 4,033,600             | 669,533                  | 3,391,945              | 84.1%                     | 641,655                    | (104,683)                  |
| Professional & Purchased Services  | 26,000                 | 13,000              | 273                  | 2.1%                    | 12,727                   | 152,700                  | 76,350                | -                        | -                      | 0.0%                      | 76,350                     | (273)                      |
| Travel, Tuition & Dues             | 2,000                  | 1,000               | 220                  | 22.0%                   | 780                      | 2,000                    | 1,000                 | 40                       | 720                    | 72.0%                     | 280                        | 500                        |
| Communications                     | 57,900                 | 28,950              | 26,370               | 91.1%                   | 2,580                    | 57,900                   | 28,950                | 3,316                    | 19,432                 | 67.1%                     | 9,518                      | (6,938)                    |
| Repairs & Maintenance Services     | 54,000                 | 27,000              | 750                  | 2.8%                    | 26,250                   | 54,000                   | 27,000                | 2,304                    | 9,101                  | 33.7%                     | 17,899                     | 8,351                      |
| Internal Service Fees              | 2,894,600              | 1,447,300           | 1,447,300            | 100.0%                  | - 007 104                | 5,492,800                | 2,746,400             | 457,733                  | 2,746,400              | 100.0%                    | 1 444 220                  | 1,299,100                  |
| All Other Expenses                 | 4,820,600              | 2,410,300           | 1,423,176            | 59.0%                   | 987,124                  | 3,806,900                | 1,903,450             | 137,593                  | 462,112                | 24.3%                     | 1,441,338                  | (961,064)                  |
| Total Other Expenses               | 15,917,300             | 7,958,650           | 6,394,717            | 80.3%                   | 1,563,933                | 17,633,500               | 8,816,750             | 1,270,519                | 6,629,710              | 75.2%                     | 2,187,040                  | 234,993                    |
| Transfers to Other Funds & Units   | 35,075,900             | 17,537,950          | 13,982,112           | 79.7%                   | 3,555,838                | 40,592,800               | 20,296,400            | -                        | 17,020,854             | 83.9%                     | 3,275,546                  | 3,038,742                  |
| TOTAL EXPENSES & TRANSFERS         | 125,296,200            | 62,648,100          | 56,391,865           | 90.0%                   | 6,256,235                | 133,500,600              | 66,750,300            | 7,730,236                | 59,509,868             | 89.2%                     | 7,240,432                  | 3,118,003                  |
| DEVENUES & TRANSFERS               |                        |                     |                      |                         |                          |                          |                       |                          |                        |                           |                            |                            |
| REVENUES & TRANSFERS:              |                        |                     |                      |                         |                          |                          |                       |                          |                        |                           |                            |                            |
| Charges, Commissions & Fees        | 143,300                | 71,650              | 67,927               | 94.8%                   | 3,723                    | 1,458,500                | 729,250               | 26,108                   | 27,278                 | 3.7%                      | 701,972                    | (40,649)                   |
| Other Governments & Agencies:      |                        |                     |                      |                         |                          |                          |                       |                          |                        |                           |                            |                            |
| Federal Direct                     | -                      | -                   | -                    | 0.0%                    | -                        | -                        | -                     | -                        | -                      | 0.0%                      | -                          | -                          |
| Fed Through State Pass-Through     | -                      | -                   | -                    | 0.0%                    | -                        | -                        | -                     | -                        | -                      | 0.0%                      | -                          | -                          |
| Fed Through Other Pass-Through     |                        | <del>-</del>        | -                    | 0.0%                    | <del>-</del>             |                          |                       | -                        | -                      | 0.0%                      | <u>-</u>                   | -                          |
| State Direct                       | 402,600                | 201,300             | -                    | 0.0%                    | 201,300                  | 402,600                  | 201,300               | -                        | -                      | 0.0%                      | 201,300                    | -                          |
| Other Government & Agencies        | <del></del>            | -                   | -                    | 0.0%                    | -                        | -                        | -                     | -                        | -                      | 0.0%                      | -                          |                            |
| Total Other Governments & Agencies | 402,600                | 201,300             | -                    | 0.0%                    | 201,300                  | 402,600                  | 201,300               | -                        | -                      | 0.0%                      | 201,300                    | <u> </u>                   |
| Other Revenue:                     |                        |                     |                      |                         |                          |                          |                       |                          |                        |                           |                            |                            |
| Property Taxes                     | 114,381,700            | 57,190,850          | 44,087,040           | 77.1%                   | 13,103,810               | 125,591,600              | 62,795,800            | 33,690,596               | 44,707,690             | 71.2%                     | 18,088,110                 | 620,650                    |
| Local Option Sales Tax             | -                      | -                   | - 1,001,010          | 0.0%                    | -                        | -                        | -                     | -                        |                        | 0.0%                      | -                          | -                          |
| Other Tax, Licences & Permits      | 2,548,600              | 1,274,300           | 894,194              | 70.2%                   | 380,106                  | 11,923,900               | 5,961,950             | 546,775                  | 1,617,995              | 27.1%                     | 4,343,955                  | 723,801                    |
| Fines, Forfeits & Penalties        | · -                    | -                   | -                    | 0.0%                    | -                        | -                        | -                     | -                        | -                      | 0.0%                      | -                          | · -                        |
| Compensation from Property         | 100,000                | 50,000              | -                    | 0.0%                    | 50,000                   | 100,000                  | 50,000                | -                        | -                      | 0.0%                      | 50,000                     | -                          |
| Miscellaneous Revenue              |                        | -                   | (4,903)              | 100.0%                  | 4,903                    | -                        | -                     | (1,451)                  | (2,530)                | 100.0%                    | 2,530                      | 2,373                      |
| Total Other Revenue                | 117,030,300            | 58,515,150          | 44,976,331           | 76.9%                   | 13,538,819               | 137,615,500              | 68,807,750            | 34,235,920               | 46,323,155             | 67.3%                     | 22,484,595                 | 1,346,824                  |
| Transfers From Other Funds & Units |                        | -                   | -                    | 0.0%                    | -                        | -                        | -                     | -                        | -                      | 0.0%                      | -                          |                            |
|                                    |                        |                     |                      |                         |                          |                          |                       |                          |                        |                           |                            |                            |

# **USD Expenditures Summary** FY20-21 as of December 2020