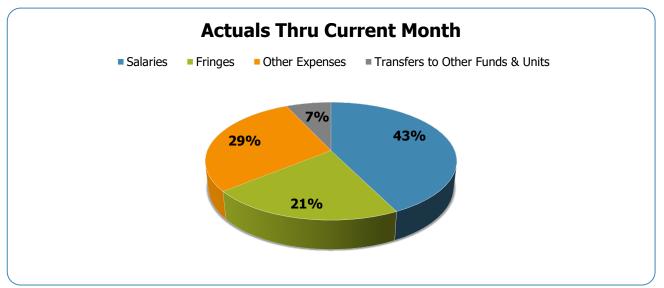

#### All Departments GSD General

| Groups                             | Prior Annual<br>Budget | Prior YTD<br>Budget | Prior YTD<br>Actuals | Prior YTD<br>Variance % | Prior YTD<br>Variance \$ | Current Annual<br>Budget | Current YTD<br>Budget | Current Month<br>Actuals | Current YTD<br>Actuals | Current YTD<br>Variance % | Current YTD Variance \$ | FY21-FY20<br>Act. Variance |
|------------------------------------|------------------------|---------------------|----------------------|-------------------------|--------------------------|--------------------------|-----------------------|--------------------------|------------------------|---------------------------|-------------------------|----------------------------|
| EXPENSES & TRANSFERS:              |                        | -                   |                      |                         |                          | -                        |                       |                          |                        |                           |                         |                            |
| Salaries:                          |                        |                     |                      |                         |                          |                          |                       |                          |                        |                           |                         |                            |
| Regular Pay                        | 353,478,800            | 147,282,833         | 129,405,862          | 87.9%                   | 17,876,971               | 358,719,600              | 149,466,500           | 24,237,495               | 132,092,912            | 88.4%                     | 17,373,588              | 2,687,050                  |
| Overtime                           | 11,011,900             | 4,588,292           | 7,307,869            | 159.3%                  | (2,719,577)              | 10,752,800               | 4,480,333             | 1,704,983                | 5,716,078              | 127.6%                    | (1,235,745)             |                            |
| All Other Salary Codes             | 48,770,500             | 20,321,042          | 30,104,784           | 148.1%                  | (9,783,742)              | 45,710,900               | 19,046,208            | 6,292,417                | 27,157,434             | 142.6%                    | (8,111,226)             | (2,947,350)                |
| Total Salaries                     | 413,261,200            | 172,192,167         | 166,818,515          | 96.9%                   | 5,373,652                | 415,183,300              | 172,993,042           | 32,234,895               | 164,966,424            | 95.4%                     | 8,026,618               | (1,852,091)                |
| Fringes                            | 208,220,900            | 86,758,708          | 80,165,745           | 92.4%                   | 6,592,963                | 212,966,500              | 88,736,042            | 16,061,448               | 82,683,205             | 93.2%                     | 6,052,837               | 2,517,460                  |
| Other Expenses:                    |                        |                     |                      |                         |                          |                          |                       |                          |                        |                           |                         |                            |
| Utilities                          | 17.089.900             | 7,120,792           | 6.508.804            | 91.4%                   | 611.988                  | 21,126,700               | 8,802,792             | 997,829                  | 6.631.012              | 75.3%                     | 2,171,780               | 122,208                    |
| Professional & Purchased Services  | 60,156,200             | 25,065,083          | 23,918,538           | 95.4%                   | 1,146,545                | 67,583,800               | 28,159,917            | 3,778,027                | 27,522,782             | 97.7%                     | 637,135                 | 3,604,244                  |
| Travel, Tuition & Dues             | 2,268,400              | 945,167             | 984,333              | 104.1%                  | (39,166)                 | 1,867,900                | 778,292               | 66,283                   | 497,772                | 64.0%                     | 280,520                 | (486,561)                  |
| Communications                     | 7,262,200              | 3,025,917           | 2,920,501            | 96.5%                   | 105,416                  | 7,414,700                | 3,089,458             | 411,204                  | 2,812,648              | 91.0%                     | 276,810                 | (107,853)                  |
| Repairs & Maintenance Services     | 9,317,200              | 3,882,167           | 4,730,221            | 121.8%                  | (848,054)                | 9,340,600                | 3,891,917             | 897,247                  | 4,480,978              | 115.1%                    | (589,061)               | (249,243)                  |
| Internal Service Fees              | 30,265,400             | 12,610,583          | 12,584,722           | 99.8%                   | 25,861                   | 31,485,400               | 13,118,917            | 2,594,479                | 12,985,764             | 99.0%                     | 133,153                 | 401,042                    |
| All Other Expenses                 | 180,881,500            | 75,367,292          | 65,781,502           | 87.3%                   | 9,585,790                | 126,072,400              | 52,530,167            | 5,200,312                | 57,409,036             | 109.3%                    | (4,878,869)             | (8,372,466)                |
| Total Other Expenses               | 307.240.800            | 128,017,000         | 117,428,621          | 91.7%                   | 10,588,379               | 264,891,500              | 110,371,458           | 13,945,381               | 112,339,992            | 101.8%                    | (1,968,534)             | (5,088,629)                |
| Total Other Expenses               |                        |                     |                      |                         |                          |                          |                       | 13,343,361               |                        |                           | ,                       | <u> </u>                   |
| Transfers to Other Funds & Units   | 101,693,300            | 42,372,208          | 34,138,420           | 80.6%                   | 8,233,788                | 127,369,700              | 53,070,708            | 3,895,284                | 26,595,828             | 50.1%                     | 26,474,880              | (7,542,592)                |
| TOTAL EXPENSES & TRANSFERS         | 1,030,416,200          | 429,340,083         | 398,551,301          | 92.8%                   | 30,788,782               | 1,020,411,000            | 425,171,250           | 66,137,008               | 386,585,449            | 90.9%                     | 38,585,801              | (11,965,852)               |
| REVENUES & TRANSFERS:              |                        |                     |                      |                         |                          |                          |                       |                          |                        |                           |                         |                            |
|                                    |                        |                     |                      |                         |                          |                          |                       |                          |                        |                           |                         |                            |
| Charges, Commissions & Fees        | 57,343,000             | 23,892,917          | 17,882,397           | 74.8%                   | 6,010,520                | 54,468,900               | 22,695,375            | 3,092,117                | 16,546,400             | 72.9%                     | 6,148,975               | (1,335,997)                |
| Other Governments & Agencies:      |                        |                     |                      |                         |                          |                          |                       |                          |                        |                           |                         |                            |
| Federal Direct                     | 3,000                  | 1,250               | 117,773              | 9421.8%                 | (116,523)                | 2,211,200                | 921,333               | 730,902                  | 132,065                | 14.3%                     | 789,268                 | 14,292                     |
| Fed Through State Pass-Through     | 1,933,300              | 805,542             | 57,813               | 7.2%                    | 747,729                  | 2,033,300                | 847,208               | 243,189                  | 704,433                | 83.1%                     | 142,775                 | 646,620                    |
| Fed Through Other Pass-Through     | 7,875,000              | 3,281,250           | 1,566,563            | 47.7%                   | 1,714,687                | 7,800,000                | 3,250,000             | 447,429                  | 1,689,198              | 52.0%                     | 1,560,802               | 122,635                    |
| State Direct                       | 97,112,900             | 40,463,708          | 19,298,708           | 47.7%                   | 21,165,000               | 72,107,900               | 30,044,958            | 7,348,378                | 19,547,780             | 65.1%                     | 10,497,178              | 249,072                    |
| Other Government & Agencies        | 17,122,400             | 7,134,333           | 2,819,667            | 39.5%                   | 4,314,666                | 42,071,200               | 17,529,667            | 599,271                  | 37,895,061             | 216.2%                    | (20,365,394)            | 35,075,394                 |
| Total Other Governments & Agencies | 124,046,600            | 51,686,083          | 23,860,524           | 46.2%                   | 27,825,559               | 126,223,600              | 52,593,167            | 9,369,169                | 59,968,537             | 114.0%                    | (7,375,370)             | 36,108,013                 |
| Other Revenue:                     |                        |                     |                      |                         |                          |                          |                       |                          |                        |                           |                         |                            |
| Property Taxes                     | 464,017,100            | 193,340,458         | 60,233,920           | 31.2%                   | 133,106,538              | 624,547,100              | 260,227,958           | 31,792,741               | 64,442,905             | 24.8%                     | 195,785,053             | 4,208,985                  |
| Local Option Sales Tax             | 146,962,800            | 61,234,500          | 32,400,685           | 52.9%                   | 28,833,815               | 122,814,300              | 51,172,625            | 12,696,918               | 35,683,653             | 69.7%                     | 15,488,972              | 3,282,968                  |
| Other Tax, Licences & Permits      | 163,758,100            | 68,232,542          | 45,778,658           | 67.1%                   | 22,453,884               | 100,480,600              | 41,866,917            | 10,350,871               | 43,193,664             | 103.2%                    | (1,326,747)             | (2,584,994)                |
| Fines, Forfeits & Penalties        | 6,757,700              | 2,815,708           | 2,049,642            | 72.8%                   | 766,066                  | 5,619,600                | 2,341,500             | 392,050                  | 1,538,222              | 65.7%                     | 803,278                 | (511,420)                  |
| Compensation from Property         | 530,600                | 221,083             | 204,030              | 92.3%                   | 17,053                   | 631,300                  | 263,042               | 62,760                   | 513,179                | 195.1%                    | (250,137)               | 309,149                    |
| Miscellaneous Revenue              | 620,400                | 258,500             | (228,583)            | -88.4%                  | 487,083                  | 915,300                  | 381,375               | 232,728                  | 332,588                | 87.2%                     | 48,787                  | 561,171                    |
| Total Other Revenue                | 782.646.700            | 326,102,792         | 140,438,352          | 43.1%                   | 185,664,440              | 855,008,200              | 356,253,417           | 55,528,068               | 145,704,211            | 40 9%                     | 210,549,206             | 5,265,859                  |
|                                    |                        |                     |                      |                         | , , ,                    |                          | · · ·                 |                          |                        |                           |                         |                            |
| Transfers From Other Funds & Units | 29,572,700             | 12,321,958          | 9,789,445            | 79.4%                   | 2,532,513                | 20,307,300               | 8,461,375             | 844,480                  | 6,307,088              | 74.5%                     | 2,154,287               | (3,482,357)                |
| TOTAL REVENUE & TRANSFERS          | 993,609,000            | 414,003,750         | 191,970,718          | 46.4%                   | 222,033,032              | 1,056,008,000            | 440,003,333           | 68,833,834               | 228,526,236            | 51.9%                     | 211,477,097             | 36,555,518                 |

# **GSD Expenditures Summary** FY20-21 as of November 2020