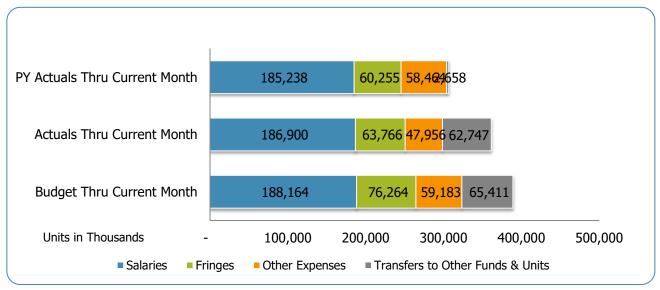

#### MNPS Operating

|                                    | Prior Annual | Prior YTD   | Prior YTD                               | Prior YTD  | Prior YTD   | Current Annual |             |             |             |            | Current YTD | FY21-FY20                               |
|------------------------------------|--------------|-------------|-----------------------------------------|------------|-------------|----------------|-------------|-------------|-------------|------------|-------------|-----------------------------------------|
| Groups                             | Budget       | Budget      | Actuals                                 | Variance % | Variance \$ | Budget         | Budget      | Actuals     | Actuals     | Variance % | Variance \$ | Act. Variance                           |
| EXPENSES & TRANSFERS:              |              |             |                                         |            |             |                |             |             |             |            |             |                                         |
| Salaries:                          |              |             |                                         |            |             |                |             |             |             |            |             |                                         |
| Regular Pay                        | 448,693,214  | 186,955,506 | 179,081,719                             | 95.8%      | 7,873,787   | 436,554,424    | 181,897,677 | 39,463,021  | 180,593,344 | 99.3%      | 1,304,333   | 1,511,625                               |
| Overtime                           | 2,594,700    | 1,081,125   | 1,198,263                               | 110.8%     | (117,138)   | 1,905,400      | 793,917     | 56,145      | 362,198     | 45.6%      | 431,719     | (836,065)                               |
| All Other Salary Codes             | 8.118.488    | 3,382,703   | 4,957,561                               | 146.6%     | (1,574,858) | 13,133,700     | 5,472,375   | 773,885     | 5,944,398   | 108.6%     | (472,023)   | 986,837                                 |
|                                    |              |             | , , , , , , , , , , , , , , , , , , , , |            |             | -,,            |             |             |             |            |             | , , , , , , , , , , , , , , , , , , , , |
| Total Salaries                     | 459,406,402  | 191,419,334 | 185,237,543                             | 96.8%      | 6,181,791   | 451,593,524    | 188,163,968 | 40,293,051  | 186,899,940 | 99.3%      | 1,264,028   | 1,662,397                               |
| Fringes                            | 161,681,301  | 67,367,209  | 60,254,764                              | 89.4%      | 7,112,445   | 183,033,476    | 76,263,948  | 14,514,974  | 63,766,036  | 83.6%      | 12,497,912  | 3,511,272                               |
| Other Expenses:                    |              |             |                                         |            |             |                |             |             |             |            |             |                                         |
| Utilities                          | 25,484,900   | 10,618,708  | 9,685,086                               | 91.2%      | 933,622     | 25,408,000     | 10,586,667  | 1,147,716   | 7,055,239   | 66.6%      | 3,531,428   | (2,629,847)                             |
| Professional & Purchased Services  | 47,915,481   | 19,964,784  | 16,404,755                              | 82.2%      | 3,560,029   | 41,332,400     | 17,221,833  | 3,255,987   | 15,086,898  | 87.6%      | 2,134,935   | (1,317,857)                             |
| Travel, Tuition & Dues             | 1,954,086    | 814,203     | 742,583                                 | 91.2%      | 71,620      | 1,762,400      | 734,333     | 46,166      | 353,549     | 48.1%      | 380,784     | (389,034)                               |
| Communications                     | 2,712,314    | 1,130,131   | 645,536                                 | 57.1%      | 484,595     | 2,194,600      | 914,417     | 62,797      | 676,571     | 74.0%      | 237,846     | 31,035                                  |
| Repairs & Maintenance Services     | 2,920,152    | 1,216,730   | 1,877,439                               | 154.3%     | (660,709)   | 5,222,900      | 2,176,208   | 86,262      | 866,585     | 39.8%      | 1,309,623   | (1,010,854)                             |
| Internal Service Fees              | 3,191,000    | 1,329,583   | 1,331,682                               | 100.2%     | (2,099)     | 4,014,100      | 1,672,542   | 326,307     | 1,631,535   | 97.5%      | 41,007      | 299,853                                 |
| All Other Expenses                 | 68,168,068   | 28,403,362  | 27,776,542                              | 97.8%      | 626,820     | 62,104,900     | 25,877,042  | 3,644,234   | 22,285,938  | 86.1%      | 3,591,104   | (5,490,604)                             |
| ·                                  | , ,          |             |                                         |            | ,           |                |             |             |             |            |             |                                         |
| Total Other Expenses               | 152,346,001  | 63,477,500  | 58,463,623                              | 92.1%      | 5,013,877   | 142,039,300    | 59,183,042  | 8,569,469   | 47,956,315  | 81.0%      | 11,226,727  | (10,507,308)                            |
| Transfers to Other Funds & Units   | 148,619,900  | 61,924,958  | 2,657,507                               | 4.3%       | 59,267,451  | 156,985,800    | 65,410,750  | 18,275,897  | 62,747,481  | 95.9%      | 2,663,269   | 60,089,974                              |
| TOTAL EXPENSES & TRANSFERS         | 922,053,604  | 384,189,002 | 306,613,437                             | 79.8%      | 77,575,565  | 933,652,100    | 389,021,708 | 81,653,391  | 361,369,772 | 92.9%      | 27,651,936  | 54,756,335                              |
| REVENUES & TRANSFERS:              |              |             |                                         |            |             |                |             |             |             |            |             |                                         |
| Charges, Commissions & Fees        | 2,060,000    | 858,333     | 1,171,627                               | 136.5%     | (313,294)   | 2,250,000      | 937,500     | 117,521     | 399,620     | 42.6%      | 537,880     | (772,007)                               |
|                                    |              |             |                                         |            |             |                |             |             |             |            |             |                                         |
| Other Governments & Agencies:      |              |             |                                         | 0.00/      |             |                |             |             |             | 0.00/      |             |                                         |
| Federal Direct                     | -            | -           | 070 704                                 | 0.0%       | (40,400)    | -              | -           | -           | -           | 0.0%       | (40,000)    | (07.000)                                |
| Fed Through State Pass-Through     | 560,000      | 233,333     | 279,761                                 | 119.9%     | (46,428)    | 500,000        | 208,333     | -           | 252,133     | 121.0%     | (43,800)    | (27,628)                                |
| Fed Through Other Pass-Through     | -            | 400 500 050 | -                                       | 0.0%       | 4 000 704   | -              | 400 404 047 | -           | -           | 0.0%       | 4 000 540   | (400.770)                               |
| State Direct                       | 289,439,900  | 120,599,958 | 115,760,177                             | 96.0%      | 4,839,781   | 288,467,800    | 120,194,917 | 28,901,839  | 115,291,407 | 95.9%      | 4,903,510   | (468,770)                               |
| Other Government & Agencies        | 10,000       | 4,167       | (1,302)                                 | -31.2%     | 5,469       | 10,000         | 4,167       |             |             | 0.0%       | 4,167       | 1,302                                   |
| Total Other Governments & Agencies | 290,009,900  | 120,837,458 | 116,038,636                             | 96.0%      | 4,798,822   | 288,977,800    | 120,407,417 | 28,901,839  | 115,543,540 | 96.0%      | 4,863,877   | (495,096)                               |
| Other Revenue:                     |              |             |                                         |            |             |                |             |             |             |            |             |                                         |
| Property Taxes                     | 331,064,700  | 137,943,625 | 31,949,406                              | 23.2%      | 105,994,219 | 431,608,100    | 179,836,708 | 22,943,297  | 35,079,168  | 19.5%      | 144,757,540 | 3,129,762                               |
| Local Option Sales Tax             | 261,130,500  | 108,804,375 | 57,571,079                              | 52.9%      | 51,233,296  | 178,361,400    | 74,317,250  | 18,439,548  | 51,822,844  | 69.7%      | 22,494,406  | (5,748,235)                             |
| Other Tax. Licences & Permits      | 25,316,300   | 10.548.458  | 6,693,745                               | 63.5%      | 3,854,713   | 17,182,100     | 7,159,208   | 929,792     | 2,285,500   | 31.9%      | 4,873,708   | (4,408,245)                             |
| Fines, Forfeits & Penalties        | 1,200        | 500         |                                         | 0.0%       | 500         | 1,200          | 500         | 929,192     | 2,200,000   | 0.0%       | 500         | (=,=00,2=0)                             |
| Compensation from Property         | 1,643,000    | 684,583     | 450,611                                 | 65.8%      | 233,972     | 1,640,000      | 683,333     | 169,247     | 764,992     | 112.0%     | (81,659)    | 314,381                                 |
| Miscellaneous Revenue              | 450,000      | 187,500     | (410,812)                               | -219.1%    | 598,312     | 150,000        | 62,500      | (12,924)    | 181,614     | 290.6%     | (119,114)   | 592,426                                 |
| Total Other Bernand                | C40 C05 700  | •           | ,                                       |            | ,           | •              | ,           | , , ,       | ,           |            | , , ,       | <u> </u>                                |
| Total Other Revenue                | 619,605,700  | 258,169,042 | 96,254,029                              | 37.3%      | 161,915,013 | 628,942,800    | 262,059,500 | 42,468,960  | 90,134,118  | 34.4%      | 171,925,382 | (6,119,911)                             |
| Transfers From Other Funds & Units | 2,800,000    | 1,166,667   |                                         | 0.0%       | 1,166,667   | 13,481,500     | 5,617,292   | (4,820,862) |             | 0.0%       | 5,617,292   |                                         |
| TOTAL REVENUE & TRANSFERS          |              |             |                                         |            |             |                |             |             |             |            |             |                                         |

# MNPS Operating Fund Expenditures Summary FY20-21 as of November 2020