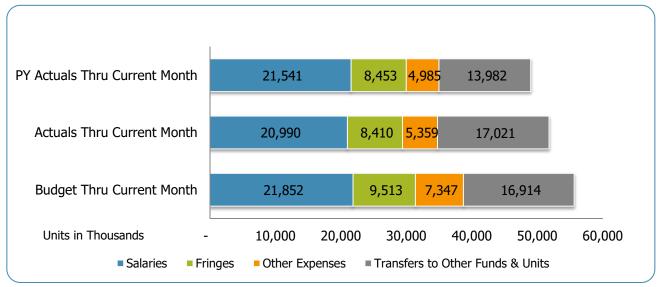

#### All Departments USD General

| Groups                                                                                                                                                                                                                                                                                                                                                                                                     | Prior Annual<br>Budget                      | Prior YTD<br>Budget                                          | Prior YTD<br>Actuals                     | Prior YTD<br>Variance %                                                                           | Prior YTD<br>Variance \$                                              | Current Annual<br>Budget                                                  | Current YTD<br>Budget                                        | Current Month<br>Actuals                  | Current YTD<br>Actuals                                 | Current YTD<br>Variance %                                                                |                                                                                | FY21-FY20<br>Act. Variance                  |
|------------------------------------------------------------------------------------------------------------------------------------------------------------------------------------------------------------------------------------------------------------------------------------------------------------------------------------------------------------------------------------------------------------|---------------------------------------------|--------------------------------------------------------------|------------------------------------------|---------------------------------------------------------------------------------------------------|-----------------------------------------------------------------------|---------------------------------------------------------------------------|--------------------------------------------------------------|-------------------------------------------|--------------------------------------------------------|------------------------------------------------------------------------------------------|--------------------------------------------------------------------------------|---------------------------------------------|
| EXPENSES & TRANSFERS:                                                                                                                                                                                                                                                                                                                                                                                      |                                             | •                                                            |                                          |                                                                                                   |                                                                       |                                                                           | •                                                            |                                           |                                                        |                                                                                          |                                                                                |                                             |
| Salaries:                                                                                                                                                                                                                                                                                                                                                                                                  |                                             |                                                              |                                          |                                                                                                   |                                                                       |                                                                           |                                                              |                                           |                                                        |                                                                                          |                                                                                |                                             |
| Regular Pay                                                                                                                                                                                                                                                                                                                                                                                                | 49,327,800                                  | 20,553,250                                                   | 14,445,384                               | 70.3%                                                                                             | 6,107,866                                                             | 50,429,000                                                                | 21,012,083                                                   | 2,720,677                                 | 13,980,418                                             | 66.5%                                                                                    | 7,031,665                                                                      | (464,966)                                   |
| Overtime                                                                                                                                                                                                                                                                                                                                                                                                   | 1,411,200                                   | 588,000                                                      | 1,000,425                                | 170.1%                                                                                            | (412,425)                                                             | 1,015,200                                                                 | 423,000                                                      | 222,205                                   | 1,216,445                                              | 287.6%                                                                                   | (793,445)                                                                      | 216,020                                     |
| All Other Salary Codes                                                                                                                                                                                                                                                                                                                                                                                     | 1,421,300                                   | 592,208                                                      | 6,095,246                                | 1029.2%                                                                                           | (5,503,038)                                                           | 999,700                                                                   | 416,542                                                      | 1,149,103                                 | 5,793,069                                              | 1390.8%                                                                                  | (5,376,527)                                                                    | (302,177)                                   |
| Total Salaries                                                                                                                                                                                                                                                                                                                                                                                             | 52,160,300                                  | 21,733,458                                                   | 21,541,055                               | 99.1%                                                                                             | 192,403                                                               | 52,443,900                                                                | 21,851,625                                                   | 4,091,985                                 | 20,989,932                                             | 96.1%                                                                                    | 861,693                                                                        | (551,123)                                   |
| Fringes                                                                                                                                                                                                                                                                                                                                                                                                    | 22,142,700                                  | 9,226,125                                                    | 8,452,809                                | 91.6%                                                                                             | 773,316                                                               | 22,830,400                                                                | 9,512,667                                                    | 1,611,480                                 | 8,409,654                                              | 88.4%                                                                                    | 1,103,013                                                                      | (43,155)                                    |
| Other Expenses:                                                                                                                                                                                                                                                                                                                                                                                            |                                             |                                                              |                                          |                                                                                                   |                                                                       |                                                                           |                                                              |                                           |                                                        |                                                                                          |                                                                                |                                             |
| Utilities                                                                                                                                                                                                                                                                                                                                                                                                  | 8,062,200                                   | 3,359,250                                                    | 2,158,403                                | 64.3%                                                                                             | 1,200,847                                                             | 8,067,200                                                                 | 3,361,333                                                    | 660,063                                   | 2,722,411                                              | 81.0%                                                                                    | 638,922                                                                        | 564,008                                     |
| Professional & Purchased Services                                                                                                                                                                                                                                                                                                                                                                          | 26,000                                      | 10,833                                                       | 273                                      | 2.5%                                                                                              | 10,560                                                                | 152,700                                                                   | 63,625                                                       | -                                         | _,,                                                    | 0.0%                                                                                     | 63,625                                                                         | (273)                                       |
| Travel, Tuition & Dues                                                                                                                                                                                                                                                                                                                                                                                     | 2,000                                       | 833                                                          | 180                                      | 21.6%                                                                                             | 653                                                                   | 2,000                                                                     | 833                                                          | 40                                        | 680                                                    | 81.6%                                                                                    | 153                                                                            | 500                                         |
| Communications                                                                                                                                                                                                                                                                                                                                                                                             | 57,900                                      | 24,125                                                       | 22,750                                   | 94.3%                                                                                             | 1,375                                                                 | 57,900                                                                    | 24,125                                                       | 3,126                                     | 16,116                                                 | 66.8%                                                                                    | 8.009                                                                          | (6,634)                                     |
| Repairs & Maintenance Services                                                                                                                                                                                                                                                                                                                                                                             | 54,000                                      | 22,500                                                       | 750                                      | 3.3%                                                                                              | 21,750                                                                | 54,000                                                                    | 22,500                                                       | 2,342                                     | 6,797                                                  | 30.2%                                                                                    | 15,703                                                                         | 6,047                                       |
| Internal Service Fees                                                                                                                                                                                                                                                                                                                                                                                      | 2,894,600                                   | 1,206,083                                                    | 1,206,083                                | 100.0%                                                                                            | 21,730                                                                | 5,492,800                                                                 | 2,288,667                                                    | 457,733                                   | 2,288,667                                              | 100.0%                                                                                   | (0)                                                                            |                                             |
| All Other Expenses                                                                                                                                                                                                                                                                                                                                                                                         | 4,820,600                                   | 2,008,583                                                    | 1,596,452                                | 79.5%                                                                                             | 412,131                                                               | 3,806,900                                                                 | 1,586,208                                                    | 83,043                                    | 324,519                                                | 20.5%                                                                                    | 1,261,689                                                                      | (1,271,933)                                 |
| 7th Other Expenses                                                                                                                                                                                                                                                                                                                                                                                         | +,020,000                                   | 2,000,000                                                    | 1,000,402                                | 75.570                                                                                            | 412,101                                                               | 0,000,000                                                                 | 1,000,200                                                    | 00,040                                    | 024,010                                                | 20.070                                                                                   | 1,201,000                                                                      | (1,271,000)                                 |
| Total Other Expenses                                                                                                                                                                                                                                                                                                                                                                                       | 15,917,300                                  | 6,632,208                                                    | 4,984,891                                | 75.2%                                                                                             | 1,647,317                                                             | 17,633,500                                                                | 7,347,292                                                    | 1,206,347                                 | 5,359,190                                              | 72.9%                                                                                    | 1,988,102                                                                      | 374,299                                     |
| Transfers to Other Funds & Units                                                                                                                                                                                                                                                                                                                                                                           | 35,075,900                                  | 14,614,958                                                   | 13,982,112                               | 95.7%                                                                                             | 632,846                                                               | 40,592,800                                                                | 16,913,667                                                   | 878,269                                   | 17,020,854                                             | 100.6%                                                                                   | (107,187)                                                                      | 3,038,742                                   |
| TOTAL EXPENSES & TRANSFERS                                                                                                                                                                                                                                                                                                                                                                                 | 125,296,200                                 | 52,206,750                                                   | 48,960,867                               | 93.8%                                                                                             | 3,245,883                                                             | 133,500,600                                                               | 55,625,250                                                   | 7,788,081                                 | 51,779,630                                             | 93.1%                                                                                    | 3,845,620                                                                      | 2,818,763                                   |
|                                                                                                                                                                                                                                                                                                                                                                                                            |                                             |                                                              |                                          |                                                                                                   |                                                                       |                                                                           |                                                              |                                           |                                                        |                                                                                          |                                                                                |                                             |
| REVENUES & TRANSFERS:                                                                                                                                                                                                                                                                                                                                                                                      |                                             |                                                              |                                          |                                                                                                   |                                                                       |                                                                           |                                                              |                                           |                                                        |                                                                                          |                                                                                |                                             |
| REVENUES & TRANSFERS:                                                                                                                                                                                                                                                                                                                                                                                      | 442 200                                     | F0 700                                                       | 44 244                                   | 74.00/                                                                                            | 45 207                                                                | 4 459 500                                                                 | 607 709                                                      | 2 602                                     | 4.470                                                  | 0.29/                                                                                    | COC 529                                                                        | (42.4.44)                                   |
| REVENUES & TRANSFERS: Charges, Commissions & Fees                                                                                                                                                                                                                                                                                                                                                          | 143,300                                     | 59,708                                                       | 44,311                                   | 74.2%                                                                                             | 15,397                                                                | 1,458,500                                                                 | 607,708                                                      | 3,692                                     | 1,170                                                  | 0.2%                                                                                     | 606,538                                                                        | (43,141)                                    |
|                                                                                                                                                                                                                                                                                                                                                                                                            | 143,300                                     | 59,708                                                       | 44,311                                   |                                                                                                   | 15,397                                                                | 1,458,500                                                                 | 607,708                                                      | 3,692                                     | 1,170                                                  | 0.2%                                                                                     | 606,538                                                                        | (43,141)                                    |
| Charges, Commissions & Fees  Other Governments & Agencies: Federal Direct                                                                                                                                                                                                                                                                                                                                  | 143,300<br>_                                | <b>59,708</b><br>-                                           | <b>44,311</b><br>-                       | 0.0%                                                                                              | <b>15,397</b><br>-                                                    | 1,458,500<br>-                                                            | 607,708                                                      | 3,692                                     | 1,170<br>-                                             | 0.0%                                                                                     | 606,538                                                                        | (43,141 <u>)</u><br>-                       |
| Charges, Commissions & Fees Other Governments & Agencies:                                                                                                                                                                                                                                                                                                                                                  | 143,300<br><br>                             | 59,708<br>-<br>-                                             | 44,311<br>-<br>-                         | 0.0%<br>0.0%                                                                                      | 15,397<br>-<br>-                                                      | 1,458,500<br>-<br>-<br>-                                                  | 607,708<br>-<br>-                                            | 3,692<br>-<br>-                           | 1,170<br>-<br>-                                        | 0.0%<br>0.0%                                                                             | 606,538<br>-<br>-                                                              | (43,141 <u>)</u><br>-<br>-                  |
| Charges, Commissions & Fees  Other Governments & Agencies: Federal Direct                                                                                                                                                                                                                                                                                                                                  | 143,300<br><br><br>                         | 59,708<br>-<br>-<br>-<br>-                                   | <b>44,311</b><br>-<br>-<br>-<br>-        | 0.0%                                                                                              | 15,397<br>-<br>-<br>-                                                 | 1,458,500<br>-<br>-<br>-<br>-                                             | 607,708<br>-<br>-<br>-<br>-                                  | 3,692<br>-<br>-<br>-<br>-                 | 1,170<br>-<br>-<br>-                                   | 0.0%                                                                                     | 606,538<br>-<br>-<br>-<br>-                                                    | (43,141)<br>-<br>-<br>-                     |
| Charges, Commissions & Fees  Other Governments & Agencies: Federal Direct Fed Through State Pass-Through                                                                                                                                                                                                                                                                                                   |                                             | 59,708<br>-<br>-<br>-<br>167,750                             | 44,311<br>-<br>-<br>-<br>-               | 0.0%<br>0.0%<br>0.0%<br>0.0%                                                                      | 15,397<br>-<br>-<br>-<br>167,750                                      | 1,458,500<br>-<br>-<br>-<br>-<br>402,600                                  | 607,708<br>-<br>-<br>-<br>-<br>167,750                       | 3,692<br>-<br>-<br>-<br>-                 | 1,170<br>-<br>-<br>-<br>-                              | 0.0%<br>0.0%<br>0.0%<br>0.0%                                                             | 606,538<br>-<br>-<br>-<br>-<br>167,750                                         | (43,141)<br>-<br>-<br>-<br>-                |
| Charges, Commissions & Fees  Other Governments & Agencies: Federal Direct Fed Through State Pass-Through Fed Through Other Pass-Through                                                                                                                                                                                                                                                                    | -                                           | -<br>-<br>-                                                  | -<br>-<br>-                              | 0.0%<br>0.0%<br>0.0%                                                                              | -<br>-<br>-                                                           | -<br>-<br>-                                                               | -<br>-<br>-                                                  | 3,692<br>-<br>-<br>-<br>-<br>-<br>-       | 1,170<br>-<br>-<br>-<br>-<br>-<br>-                    | 0.0%<br>0.0%<br>0.0%                                                                     | -<br>-<br>-                                                                    | (43,141)<br>-<br>-<br>-<br>-<br>-<br>-      |
| Charges, Commissions & Fees  Other Governments & Agencies: Federal Direct Fed Through State Pass-Through Fed Through Other Pass-Through State Direct                                                                                                                                                                                                                                                       | 402,600                                     | -<br>-<br>-                                                  | -<br>-<br>-                              | 0.0%<br>0.0%<br>0.0%<br>0.0%                                                                      | -<br>-<br>-<br>167,750                                                | 402,600                                                                   | -<br>-<br>-<br>167,750                                       | 3,692<br>-<br>-<br>-<br>-<br>-<br>-       | 1,170<br>-<br>-<br>-<br>-<br>-<br>-                    | 0.0%<br>0.0%<br>0.0%<br>0.0%                                                             | -<br>-<br>-<br>167,750                                                         | (43,141 <u>)</u>                            |
| Charges, Commissions & Fees  Other Governments & Agencies: Federal Direct Fed Through State Pass-Through Fed Through Other Pass-Through State Direct Other Government & Agencies  Total Other Governments & Agencies                                                                                                                                                                                       | 402,600                                     | -<br>-<br>-<br>167,750                                       | -<br>-<br>-<br>-                         | 0.0%<br>0.0%<br>0.0%<br>0.0%<br>0.0%                                                              | -<br>-<br>-<br>167,750                                                | -<br>-<br>-<br>402,600                                                    | -<br>-<br>-<br>-<br>167,750                                  | 3,692<br>-<br>-<br>-<br>-<br>-<br>-       | 1,170<br>-<br>-<br>-<br>-<br>-<br>-                    | 0.0%<br>0.0%<br>0.0%<br>0.0%<br>0.0%                                                     | -<br>-<br>-<br>-<br>167,750                                                    | (43,141)<br>-<br>-<br>-<br>-<br>-<br>-      |
| Charges, Commissions & Fees  Other Governments & Agencies: Federal Direct Fed Through State Pass-Through Fed Through Other Pass-Through State Direct Other Government & Agencies  Total Other Governments & Agencies  Other Revenue:                                                                                                                                                                       | 402,600<br>402,600                          | 167,750                                                      |                                          | 0.0%<br>0.0%<br>0.0%<br>0.0%<br>0.0%                                                              | 167,750<br>167,750                                                    | 402,600<br>402,600                                                        | 167,750                                                      | -<br>-<br>-<br>-                          | -                                                      | 0.0%<br>0.0%<br>0.0%<br>0.0%<br>0.0%                                                     | 167,750                                                                        | :                                           |
| Charges, Commissions & Fees  Other Governments & Agencies: Federal Direct Fed Through State Pass-Through Fed Through Other Pass-Through State Direct Other Government & Agencies  Total Other Governments & Agencies  Other Revenue: Property Taxes                                                                                                                                                        | 402,600                                     | -<br>-<br>-<br>167,750                                       | -<br>-<br>-<br>-                         | 0.0%<br>0.0%<br>0.0%<br>0.0%<br>0.0%                                                              | -<br>-<br>-<br>167,750                                                | -<br>-<br>-<br>402,600                                                    | -<br>-<br>-<br>-<br>167,750                                  | 3,692                                     | 1,170<br>-<br>-<br>-<br>-<br>-<br>-<br>-<br>11,017,094 | 0.0%<br>0.0%<br>0.0%<br>0.0%<br>0.0%<br>0.0%                                             | -<br>-<br>-<br>-<br>167,750                                                    | (43,141)  (1,426,101)                       |
| Charges, Commissions & Fees  Other Governments & Agencies: Federal Direct Fed Through State Pass-Through Fed Through Other Pass-Through State Direct Other Government & Agencies  Total Other Governments & Agencies  Other Revenue: Property Taxes Local Option Sales Tax                                                                                                                                 | 402,600<br>-<br>402,600<br>-<br>114,381,700 | 167,750<br>167,750<br>47,659,042                             | 12,443,195                               | 0.0%<br>0.0%<br>0.0%<br>0.0%<br>0.0%<br>0.0%                                                      | 167,750<br>167,750<br>35,215,847                                      | 402,600<br>-<br>402,600<br>125,591,600                                    | 167,750<br>52,329,833                                        | 5,810,418                                 | 11,017,094                                             | 0.0%<br>0.0%<br>0.0%<br>0.0%<br>0.0%<br>0.0%                                             | 167,750<br>-<br>167,750<br>-<br>41,312,739                                     | (1,426,101)                                 |
| Charges, Commissions & Fees  Other Governments & Agencies: Federal Direct Fed Through State Pass-Through Fed Through Other Pass-Through State Direct Other Government & Agencies  Total Other Governments & Agencies  Other Revenue: Property Taxes Local Option Sales Tax Other Tax, Licences & Permits                                                                                                   | 402,600<br>402,600                          | 167,750                                                      |                                          | 0.0%<br>0.0%<br>0.0%<br>0.0%<br>0.0%<br>0.0%                                                      | 167,750<br>167,750                                                    | 402,600<br>402,600                                                        | 167,750                                                      | -<br>-<br>-<br>-                          | -                                                      | 0.0%<br>0.0%<br>0.0%<br>0.0%<br>0.0%<br>0.0%                                             | 167,750                                                                        | :                                           |
| Charges, Commissions & Fees  Other Governments & Agencies: Federal Direct Fed Through State Pass-Through Fed Through Other Pass-Through State Direct Other Government & Agencies  Total Other Governments & Agencies  Other Revenue: Property Taxes Local Option Sales Tax Other Tax, Licences & Permits Fines, Forfeits & Penalties                                                                       | 402,600<br>                                 | 167,750<br>167,750<br>47,659,042<br>1,061,917                | 12,443,195                               | 0.0%<br>0.0%<br>0.0%<br>0.0%<br>0.0%<br>0.0%                                                      | 167,750<br>-<br>167,750<br>-<br>35,215,847<br>399,886                 | 402,600<br>-<br>402,600<br>125,591,600<br>11,923,900                      | 167,750<br>-<br>167,750<br>-<br>52,329,833<br>4,968,292      | 5,810,418                                 | 11,017,094                                             | 0.0%<br>0.0%<br>0.0%<br>0.0%<br>0.0%<br>0.0%                                             | 167,750<br>167,750<br>41,312,739<br>3,897,072                                  | (1,426,101)                                 |
| Charges, Commissions & Fees  Other Governments & Agencies: Federal Direct Fed Through State Pass-Through Fed Through Other Pass-Through State Direct Other Government & Agencies  Total Other Governments & Agencies  Other Revenue: Property Taxes Local Option Sales Tax Other Tax, Licences & Permits                                                                                                   | 402,600<br>-<br>402,600<br>-<br>114,381,700 | 167,750<br>167,750<br>47,659,042                             | 12,443,195                               | 0.0%<br>0.0%<br>0.0%<br>0.0%<br>0.0%<br>0.0%                                                      | 167,750<br>167,750<br>35,215,847                                      | 402,600<br>-<br>402,600<br>125,591,600                                    | 167,750<br>52,329,833                                        | 5,810,418                                 | 11,017,094                                             | 0.0%<br>0.0%<br>0.0%<br>0.0%<br>0.0%<br>0.0%                                             | 167,750<br>-<br>167,750<br>-<br>41,312,739                                     | (1,426,101)                                 |
| Charges, Commissions & Fees  Other Governments & Agencies: Federal Direct Fed Through State Pass-Through Fed Through Other Pass-Through State Direct Other Government & Agencies  Total Other Governments & Agencies  Other Revenue: Property Taxes Local Option Sales Tax Other Tax, Licences & Permits Fines, Forfeits & Penalties Compensation from Property                                            | 402,600<br>                                 | 167,750<br>167,750<br>47,659,042<br>1,061,917<br>41,667      | 12,443,195<br>-<br>662,031               | 0.0%<br>0.0%<br>0.0%<br>0.0%<br>0.0%<br>0.0%<br>26.1%<br>0.0%<br>62.3%<br>0.0%<br>0.0%            | 167,750<br>167,750<br>35,215,847<br>399,886<br>-<br>41,667<br>(4,986) | 402,600<br>402,600<br>125,591,600<br>11,923,900<br>100,000                | 167,750<br>167,750<br>52,329,833<br>4,968,292<br>41,667      | 5,810,418<br>-<br>441,033                 | 11,017,094<br>-<br>1,071,220                           | 0.0%<br>0.0%<br>0.0%<br>0.0%<br>0.0%<br>0.0%<br>21.1%<br>0.0%<br>21.6%<br>0.0%<br>0.0%   | 167,750<br>167,750<br>41,312,739<br>-<br>3,897,072<br>-<br>41,667<br>1,078     | (1,426,101)                                 |
| Charges, Commissions & Fees  Other Governments & Agencies: Federal Direct Fed Through State Pass-Through Fed Through Other Pass-Through State Direct Other Government & Agencies  Total Other Governments & Agencies  Other Revenue: Property Taxes Local Option Sales Tax Other Tax, Licences & Permits Fines, Forfeits & Penalties Compensation from Property Miscellaneous Revenue                      | 402,600<br>                                 | 167,750<br>167,750<br>47,659,042<br>1,061,917<br>-<br>41,667 | 12,443,195<br>-<br>662,031<br>-<br>4,986 | 0.0%<br>0.0%<br>0.0%<br>0.0%<br>0.0%<br>0.0%<br>26.1%<br>0.0%<br>62.3%<br>0.0%<br>100.0%          | 167,750<br>167,750<br>35,215,847<br>399,886<br>-<br>41,667<br>(4,986) | 402,600<br>-<br>402,600<br>125,591,600<br>-<br>11,923,900<br>-<br>100,000 | 167,750<br>167,750<br>52,329,833<br>4,968,292<br>-<br>41,667 | 5,810,418<br>-<br>441,033<br>-<br>(3,811) | 11,017,094<br>-<br>1,071,220<br>-<br>(1,078)           | 0.0%<br>0.0%<br>0.0%<br>0.0%<br>0.0%<br>0.0%<br>21.1%<br>0.0%<br>21.6%<br>0.0%<br>100.0% | 167,750<br>167,750<br>41,312,739<br>-<br>3,897,072<br>-<br>41,667<br>1,078     | (1,426,101)<br>-<br>409,189<br>-<br>(6,064) |
| Charges, Commissions & Fees  Other Governments & Agencies: Federal Direct Fed Through State Pass-Through Fed Through Other Pass-Through State Direct Other Government & Agencies  Total Other Governments & Agencies  Other Revenue: Property Taxes Local Option Sales Tax Other Tax, Licences & Permits Fines, Forfeits & Penalties Compensation from Property Miscellaneous Revenue  Total Other Revenue | 402,600<br>                                 | 167,750<br>167,750<br>47,659,042<br>1,061,917<br>-<br>41,667 | 12,443,195<br>-<br>662,031<br>-<br>4,986 | 0.0%<br>0.0%<br>0.0%<br>0.0%<br>0.0%<br>0.0%<br>26.1%<br>0.0%<br>62.3%<br>0.0%<br>100.0%<br>26.9% | 167,750<br>167,750<br>35,215,847<br>399,886<br>-<br>41,667<br>(4,986) | 402,600<br>-<br>402,600<br>125,591,600<br>-<br>11,923,900<br>-<br>100,000 | 167,750<br>167,750<br>52,329,833<br>4,968,292<br>-<br>41,667 | 5,810,418<br>-<br>441,033<br>-<br>(3,811) | 11,017,094<br>-<br>1,071,220<br>-<br>(1,078)           | 0.0%<br>0.0%<br>0.0%<br>0.0%<br>0.0%<br>0.0%<br>21.1%                                    | 167,750<br>167,750<br>41,312,739<br>3,897,072<br>41,667<br>1,078<br>45,252,556 | (1,426,101)<br>-<br>409,189<br>-<br>(6,064) |

# **USD Expenditures Summary** FY20-21 as of November 2020