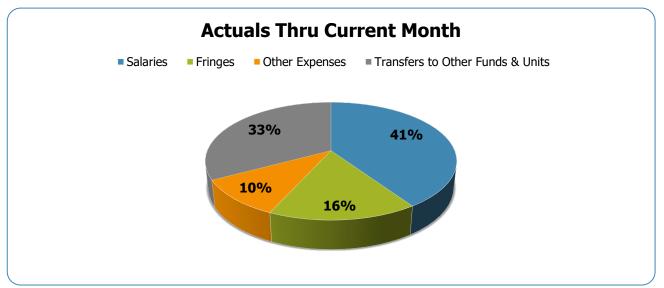

#### All Departments USD General

| Groups                                                                                                                                                                                                                                                                                                                                                                                                     | Prior Annual<br>Budget                      | Prior YTD<br>Budget                                          | Prior YTD<br>Actuals                     | Prior YTD<br>Variance %                                                                           | Prior YTD<br>Variance \$                                              | Current Annual<br>Budget                                                  | Current YTD<br>Budget                                        | Current Month<br>Actuals                  | Current YTD<br>Actuals                                 | Current YTD<br>Variance %                                                                |                                                                                | FY21-FY20<br>Act. Variance                  |
|------------------------------------------------------------------------------------------------------------------------------------------------------------------------------------------------------------------------------------------------------------------------------------------------------------------------------------------------------------------------------------------------------------|---------------------------------------------|--------------------------------------------------------------|------------------------------------------|---------------------------------------------------------------------------------------------------|-----------------------------------------------------------------------|---------------------------------------------------------------------------|--------------------------------------------------------------|-------------------------------------------|--------------------------------------------------------|------------------------------------------------------------------------------------------|--------------------------------------------------------------------------------|---------------------------------------------|
| EXPENSES & TRANSFERS:                                                                                                                                                                                                                                                                                                                                                                                      |                                             | •                                                            |                                          |                                                                                                   |                                                                       |                                                                           | •                                                            |                                           |                                                        |                                                                                          |                                                                                |                                             |
| Salaries:                                                                                                                                                                                                                                                                                                                                                                                                  |                                             |                                                              |                                          |                                                                                                   |                                                                       |                                                                           |                                                              |                                           |                                                        |                                                                                          |                                                                                |                                             |
| Regular Pay                                                                                                                                                                                                                                                                                                                                                                                                | 49,327,800                                  | 20,553,250                                                   | 14,445,384                               | 70.3%                                                                                             | 6,107,866                                                             | 50,429,000                                                                | 21,012,083                                                   | 2,720,677                                 | 13,980,418                                             | 66.5%                                                                                    | 7,031,665                                                                      | (464,966)                                   |
| Overtime                                                                                                                                                                                                                                                                                                                                                                                                   | 1,411,200                                   | 588,000                                                      | 1,000,425                                | 170.1%                                                                                            | (412,425)                                                             | 1,015,200                                                                 | 423,000                                                      | 222,205                                   | 1,216,445                                              | 287.6%                                                                                   | (793,445)                                                                      | 216,020                                     |
| All Other Salary Codes                                                                                                                                                                                                                                                                                                                                                                                     | 1,421,300                                   | 592,208                                                      | 6,095,246                                | 1029.2%                                                                                           | (5,503,038)                                                           | 999,700                                                                   | 416,542                                                      | 1,149,103                                 | 5,793,069                                              | 1390.8%                                                                                  | (5,376,527)                                                                    | (302,177)                                   |
| Total Salaries                                                                                                                                                                                                                                                                                                                                                                                             | 52,160,300                                  | 21,733,458                                                   | 21,541,055                               | 99.1%                                                                                             | 192,403                                                               | 52,443,900                                                                | 21,851,625                                                   | 4,091,985                                 | 20,989,932                                             | 96.1%                                                                                    | 861,693                                                                        | (551,123)                                   |
| Fringes                                                                                                                                                                                                                                                                                                                                                                                                    | 22,142,700                                  | 9,226,125                                                    | 8,452,809                                | 91.6%                                                                                             | 773,316                                                               | 22,830,400                                                                | 9,512,667                                                    | 1,611,480                                 | 8,409,654                                              | 88.4%                                                                                    | 1,103,013                                                                      | (43,155)                                    |
| Other Expenses:                                                                                                                                                                                                                                                                                                                                                                                            |                                             |                                                              |                                          |                                                                                                   |                                                                       |                                                                           |                                                              |                                           |                                                        |                                                                                          |                                                                                |                                             |
| Utilities                                                                                                                                                                                                                                                                                                                                                                                                  | 8,062,200                                   | 3,359,250                                                    | 2,158,403                                | 64.3%                                                                                             | 1,200,847                                                             | 8,067,200                                                                 | 3,361,333                                                    | 660,063                                   | 2,722,411                                              | 81.0%                                                                                    | 638,922                                                                        | 564,008                                     |
| Professional & Purchased Services                                                                                                                                                                                                                                                                                                                                                                          | 26,000                                      | 10,833                                                       | 273                                      | 2.5%                                                                                              | 10,560                                                                | 152,700                                                                   | 63,625                                                       | -                                         | _,,                                                    | 0.0%                                                                                     | 63,625                                                                         | (273)                                       |
| Travel, Tuition & Dues                                                                                                                                                                                                                                                                                                                                                                                     | 2,000                                       | 833                                                          | 180                                      | 21.6%                                                                                             | 653                                                                   | 2,000                                                                     | 833                                                          | 40                                        | 680                                                    | 81.6%                                                                                    | 153                                                                            | 500                                         |
| Communications                                                                                                                                                                                                                                                                                                                                                                                             | 57,900                                      | 24,125                                                       | 22,750                                   | 94.3%                                                                                             | 1,375                                                                 | 57,900                                                                    | 24,125                                                       | 3,126                                     | 16,116                                                 | 66.8%                                                                                    | 8.009                                                                          | (6,634)                                     |
| Repairs & Maintenance Services                                                                                                                                                                                                                                                                                                                                                                             | 54,000                                      | 22,500                                                       | 750                                      | 3.3%                                                                                              | 21,750                                                                | 54,000                                                                    | 22,500                                                       | 2,342                                     | 6,797                                                  | 30.2%                                                                                    | 15,703                                                                         | 6,047                                       |
| Internal Service Fees                                                                                                                                                                                                                                                                                                                                                                                      | 2,894,600                                   | 1,206,083                                                    | 1,206,083                                | 100.0%                                                                                            | 21,730                                                                | 5,492,800                                                                 | 2,288,667                                                    | 457,733                                   | 2,288,667                                              | 100.0%                                                                                   | (0)                                                                            |                                             |
| All Other Expenses                                                                                                                                                                                                                                                                                                                                                                                         | 4,820,600                                   | 2,008,583                                                    | 1,596,452                                | 79.5%                                                                                             | 412,131                                                               | 3,806,900                                                                 | 1,586,208                                                    | 83,043                                    | 324,519                                                | 20.5%                                                                                    | 1,261,689                                                                      | (1,271,933)                                 |
| 7th Other Expenses                                                                                                                                                                                                                                                                                                                                                                                         | +,020,000                                   | 2,000,000                                                    | 1,000,402                                | 75.570                                                                                            | 412,101                                                               | 0,000,000                                                                 | 1,000,200                                                    | 00,040                                    | 024,010                                                | 20.070                                                                                   | 1,201,000                                                                      | (1,271,000)                                 |
| Total Other Expenses                                                                                                                                                                                                                                                                                                                                                                                       | 15,917,300                                  | 6,632,208                                                    | 4,984,891                                | 75.2%                                                                                             | 1,647,317                                                             | 17,633,500                                                                | 7,347,292                                                    | 1,206,347                                 | 5,359,190                                              | 72.9%                                                                                    | 1,988,102                                                                      | 374,299                                     |
| Transfers to Other Funds & Units                                                                                                                                                                                                                                                                                                                                                                           | 35,075,900                                  | 14,614,958                                                   | 13,982,112                               | 95.7%                                                                                             | 632,846                                                               | 40,592,800                                                                | 16,913,667                                                   | 878,269                                   | 17,020,854                                             | 100.6%                                                                                   | (107,187)                                                                      | 3,038,742                                   |
| TOTAL EXPENSES & TRANSFERS                                                                                                                                                                                                                                                                                                                                                                                 | 125,296,200                                 | 52,206,750                                                   | 48,960,867                               | 93.8%                                                                                             | 3,245,883                                                             | 133,500,600                                                               | 55,625,250                                                   | 7,788,081                                 | 51,779,630                                             | 93.1%                                                                                    | 3,845,620                                                                      | 2,818,763                                   |
|                                                                                                                                                                                                                                                                                                                                                                                                            |                                             |                                                              |                                          |                                                                                                   |                                                                       |                                                                           |                                                              |                                           |                                                        |                                                                                          |                                                                                |                                             |
| REVENUES & TRANSFERS:                                                                                                                                                                                                                                                                                                                                                                                      |                                             |                                                              |                                          |                                                                                                   |                                                                       |                                                                           |                                                              |                                           |                                                        |                                                                                          |                                                                                |                                             |
| REVENUES & TRANSFERS:                                                                                                                                                                                                                                                                                                                                                                                      | 442 200                                     | F0 700                                                       | 44 244                                   | 74.00/                                                                                            | 45 207                                                                | 4 459 500                                                                 | 607 709                                                      | 2 602                                     | 4.470                                                  | 0.29/                                                                                    | COC 529                                                                        | (42.4.44)                                   |
| REVENUES & TRANSFERS: Charges, Commissions & Fees                                                                                                                                                                                                                                                                                                                                                          | 143,300                                     | 59,708                                                       | 44,311                                   | 74.2%                                                                                             | 15,397                                                                | 1,458,500                                                                 | 607,708                                                      | 3,692                                     | 1,170                                                  | 0.2%                                                                                     | 606,538                                                                        | (43,141)                                    |
|                                                                                                                                                                                                                                                                                                                                                                                                            | 143,300                                     | 59,708                                                       | 44,311                                   |                                                                                                   | 15,397                                                                | 1,458,500                                                                 | 607,708                                                      | 3,692                                     | 1,170                                                  | 0.2%                                                                                     | 606,538                                                                        | (43,141)                                    |
| Charges, Commissions & Fees  Other Governments & Agencies: Federal Direct                                                                                                                                                                                                                                                                                                                                  | 143,300<br>_                                | <b>59,708</b><br>-                                           | <b>44,311</b><br>-                       | 0.0%                                                                                              | <b>15,397</b><br>-                                                    | 1,458,500<br>-                                                            | 607,708                                                      | 3,692                                     | 1,170<br>-                                             | 0.0%                                                                                     | 606,538                                                                        | (43,141 <u>)</u><br>-                       |
| Charges, Commissions & Fees Other Governments & Agencies:                                                                                                                                                                                                                                                                                                                                                  | 143,300<br><br>                             | 59,708<br>-<br>-                                             | 44,311<br>-<br>-                         | 0.0%<br>0.0%                                                                                      | 15,397<br>-<br>-                                                      | 1,458,500<br>-<br>-<br>-                                                  | 607,708<br>-<br>-                                            | 3,692<br>-<br>-                           | 1,170<br>-<br>-                                        | 0.0%<br>0.0%                                                                             | 606,538<br>-<br>-                                                              | (43,141 <u>)</u><br>-<br>-                  |
| Charges, Commissions & Fees  Other Governments & Agencies: Federal Direct                                                                                                                                                                                                                                                                                                                                  | 143,300<br><br><br>                         | 59,708<br>-<br>-<br>-<br>-                                   | <b>44,311</b><br>-<br>-<br>-<br>-        | 0.0%                                                                                              | 15,397<br>-<br>-<br>-                                                 | 1,458,500<br>-<br>-<br>-<br>-                                             | 607,708<br>-<br>-<br>-<br>-                                  | 3,692<br>-<br>-<br>-<br>-                 | 1,170<br>-<br>-<br>-                                   | 0.0%                                                                                     | 606,538<br>-<br>-<br>-<br>-                                                    | (43,141)<br>-<br>-<br>-                     |
| Charges, Commissions & Fees  Other Governments & Agencies: Federal Direct Fed Through State Pass-Through                                                                                                                                                                                                                                                                                                   |                                             | 59,708<br>-<br>-<br>-<br>167,750                             | 44,311<br>-<br>-<br>-<br>-               | 0.0%<br>0.0%<br>0.0%<br>0.0%                                                                      | 15,397<br>-<br>-<br>-<br>167,750                                      | 1,458,500<br>-<br>-<br>-<br>-<br>402,600                                  | 607,708<br>-<br>-<br>-<br>-<br>167,750                       | 3,692<br>-<br>-<br>-<br>-                 | 1,170<br>-<br>-<br>-<br>-                              | 0.0%<br>0.0%<br>0.0%<br>0.0%                                                             | 606,538<br>-<br>-<br>-<br>-<br>167,750                                         | (43,141)<br>-<br>-<br>-<br>-                |
| Charges, Commissions & Fees  Other Governments & Agencies: Federal Direct Fed Through State Pass-Through Fed Through Other Pass-Through                                                                                                                                                                                                                                                                    | -                                           | -<br>-<br>-                                                  | -<br>-<br>-                              | 0.0%<br>0.0%<br>0.0%                                                                              | -<br>-<br>-                                                           | -<br>-<br>-                                                               | -<br>-<br>-                                                  | 3,692<br>-<br>-<br>-<br>-<br>-<br>-       | 1,170<br>-<br>-<br>-<br>-<br>-<br>-                    | 0.0%<br>0.0%<br>0.0%                                                                     | -<br>-<br>-                                                                    | (43,141)<br>-<br>-<br>-<br>-<br>-<br>-      |
| Charges, Commissions & Fees  Other Governments & Agencies: Federal Direct Fed Through State Pass-Through Fed Through Other Pass-Through State Direct                                                                                                                                                                                                                                                       | 402,600                                     | -<br>-<br>-                                                  | -<br>-<br>-                              | 0.0%<br>0.0%<br>0.0%<br>0.0%                                                                      | -<br>-<br>-<br>167,750                                                | 402,600                                                                   | -<br>-<br>-<br>167,750                                       | 3,692<br>-<br>-<br>-<br>-<br>-<br>-       | 1,170<br>-<br>-<br>-<br>-<br>-<br>-                    | 0.0%<br>0.0%<br>0.0%<br>0.0%                                                             | -<br>-<br>-<br>167,750                                                         | (43,141 <u>)</u>                            |
| Charges, Commissions & Fees  Other Governments & Agencies: Federal Direct Fed Through State Pass-Through Fed Through Other Pass-Through State Direct Other Government & Agencies  Total Other Governments & Agencies                                                                                                                                                                                       | 402,600                                     | -<br>-<br>-<br>167,750                                       | -<br>-<br>-<br>-                         | 0.0%<br>0.0%<br>0.0%<br>0.0%<br>0.0%                                                              | -<br>-<br>-<br>167,750                                                | -<br>-<br>-<br>402,600                                                    | -<br>-<br>-<br>-<br>167,750                                  | 3,692<br>-<br>-<br>-<br>-<br>-<br>-       | 1,170<br>-<br>-<br>-<br>-<br>-<br>-                    | 0.0%<br>0.0%<br>0.0%<br>0.0%<br>0.0%                                                     | -<br>-<br>-<br>-<br>167,750                                                    | (43,141)<br>-<br>-<br>-<br>-<br>-<br>-      |
| Charges, Commissions & Fees  Other Governments & Agencies: Federal Direct Fed Through State Pass-Through Fed Through Other Pass-Through State Direct Other Government & Agencies  Total Other Governments & Agencies  Other Revenue:                                                                                                                                                                       | 402,600<br>402,600                          | 167,750                                                      |                                          | 0.0%<br>0.0%<br>0.0%<br>0.0%<br>0.0%                                                              | 167,750<br>167,750                                                    | 402,600<br>402,600                                                        | 167,750                                                      | -<br>-<br>-<br>-                          | -                                                      | 0.0%<br>0.0%<br>0.0%<br>0.0%<br>0.0%                                                     | 167,750                                                                        | :                                           |
| Charges, Commissions & Fees  Other Governments & Agencies: Federal Direct Fed Through State Pass-Through Fed Through Other Pass-Through State Direct Other Government & Agencies  Total Other Governments & Agencies  Other Revenue: Property Taxes                                                                                                                                                        | 402,600                                     | -<br>-<br>-<br>167,750                                       | -<br>-<br>-<br>-                         | 0.0%<br>0.0%<br>0.0%<br>0.0%<br>0.0%                                                              | -<br>-<br>-<br>167,750                                                | -<br>-<br>-<br>402,600                                                    | -<br>-<br>-<br>-<br>167,750                                  | 3,692                                     | 1,170<br>-<br>-<br>-<br>-<br>-<br>-<br>-<br>11,017,094 | 0.0%<br>0.0%<br>0.0%<br>0.0%<br>0.0%<br>0.0%                                             | -<br>-<br>-<br>-<br>167,750                                                    | (43,141)  (1,426,101)                       |
| Charges, Commissions & Fees  Other Governments & Agencies: Federal Direct Fed Through State Pass-Through Fed Through Other Pass-Through State Direct Other Government & Agencies  Total Other Governments & Agencies  Other Revenue: Property Taxes Local Option Sales Tax                                                                                                                                 | 402,600<br>-<br>402,600<br>-<br>114,381,700 | 167,750<br>167,750<br>47,659,042                             | 12,443,195                               | 0.0%<br>0.0%<br>0.0%<br>0.0%<br>0.0%<br>0.0%                                                      | 167,750<br>167,750<br>35,215,847                                      | 402,600<br>-<br>402,600<br>125,591,600                                    | 167,750<br>52,329,833                                        | 5,810,418                                 | 11,017,094                                             | 0.0%<br>0.0%<br>0.0%<br>0.0%<br>0.0%<br>0.0%                                             | 167,750<br>-<br>167,750<br>-<br>41,312,739                                     | (1,426,101)                                 |
| Charges, Commissions & Fees  Other Governments & Agencies: Federal Direct Fed Through State Pass-Through Fed Through Other Pass-Through State Direct Other Government & Agencies  Total Other Governments & Agencies  Other Revenue: Property Taxes Local Option Sales Tax Other Tax, Licences & Permits                                                                                                   | 402,600<br>402,600                          | 167,750                                                      |                                          | 0.0%<br>0.0%<br>0.0%<br>0.0%<br>0.0%<br>0.0%                                                      | 167,750<br>167,750                                                    | 402,600<br>402,600                                                        | 167,750                                                      | -<br>-<br>-<br>-                          | -                                                      | 0.0%<br>0.0%<br>0.0%<br>0.0%<br>0.0%<br>0.0%                                             | 167,750                                                                        | :                                           |
| Charges, Commissions & Fees  Other Governments & Agencies: Federal Direct Fed Through State Pass-Through Fed Through Other Pass-Through State Direct Other Government & Agencies  Total Other Governments & Agencies  Other Revenue: Property Taxes Local Option Sales Tax Other Tax, Licences & Permits Fines, Forfeits & Penalties                                                                       | 402,600<br>                                 | 167,750<br>167,750<br>47,659,042<br>1,061,917                | 12,443,195                               | 0.0%<br>0.0%<br>0.0%<br>0.0%<br>0.0%<br>0.0%                                                      | 167,750<br>-<br>167,750<br>-<br>35,215,847<br>399,886                 | 402,600<br>-<br>402,600<br>125,591,600<br>11,923,900                      | 167,750<br>-<br>167,750<br>-<br>52,329,833<br>4,968,292      | 5,810,418                                 | 11,017,094                                             | 0.0%<br>0.0%<br>0.0%<br>0.0%<br>0.0%<br>0.0%                                             | 167,750<br>167,750<br>41,312,739<br>3,897,072                                  | (1,426,101)                                 |
| Charges, Commissions & Fees  Other Governments & Agencies: Federal Direct Fed Through State Pass-Through Fed Through Other Pass-Through State Direct Other Government & Agencies  Total Other Governments & Agencies  Other Revenue: Property Taxes Local Option Sales Tax Other Tax, Licences & Permits                                                                                                   | 402,600<br>-<br>402,600<br>-<br>114,381,700 | 167,750<br>167,750<br>47,659,042                             | 12,443,195                               | 0.0%<br>0.0%<br>0.0%<br>0.0%<br>0.0%<br>0.0%                                                      | 167,750<br>167,750<br>35,215,847                                      | 402,600<br>-<br>402,600<br>125,591,600                                    | 167,750<br>52,329,833                                        | 5,810,418                                 | 11,017,094                                             | 0.0%<br>0.0%<br>0.0%<br>0.0%<br>0.0%<br>0.0%                                             | 167,750<br>-<br>167,750<br>-<br>41,312,739                                     | (1,426,101)                                 |
| Charges, Commissions & Fees  Other Governments & Agencies: Federal Direct Fed Through State Pass-Through Fed Through Other Pass-Through State Direct Other Government & Agencies  Total Other Governments & Agencies  Other Revenue: Property Taxes Local Option Sales Tax Other Tax, Licences & Permits Fines, Forfeits & Penalties Compensation from Property                                            | 402,600<br>                                 | 167,750<br>167,750<br>47,659,042<br>1,061,917<br>41,667      | 12,443,195<br>-<br>662,031               | 0.0%<br>0.0%<br>0.0%<br>0.0%<br>0.0%<br>0.0%<br>26.1%<br>0.0%<br>62.3%<br>0.0%<br>0.0%            | 167,750<br>167,750<br>35,215,847<br>399,886<br>-<br>41,667<br>(4,986) | 402,600<br>402,600<br>125,591,600<br>11,923,900<br>100,000                | 167,750<br>167,750<br>52,329,833<br>4,968,292<br>41,667      | 5,810,418<br>-<br>441,033                 | 11,017,094<br>-<br>1,071,220                           | 0.0%<br>0.0%<br>0.0%<br>0.0%<br>0.0%<br>0.0%<br>21.1%<br>0.0%<br>21.6%<br>0.0%<br>0.0%   | 167,750<br>167,750<br>41,312,739<br>-<br>3,897,072<br>-<br>41,667<br>1,078     | (1,426,101)                                 |
| Charges, Commissions & Fees  Other Governments & Agencies: Federal Direct Fed Through State Pass-Through Fed Through Other Pass-Through State Direct Other Government & Agencies  Total Other Governments & Agencies  Other Revenue: Property Taxes Local Option Sales Tax Other Tax, Licences & Permits Fines, Forfeits & Penalties Compensation from Property Miscellaneous Revenue                      | 402,600<br>                                 | 167,750<br>167,750<br>47,659,042<br>1,061,917<br>-<br>41,667 | 12,443,195<br>-<br>662,031<br>-<br>4,986 | 0.0%<br>0.0%<br>0.0%<br>0.0%<br>0.0%<br>0.0%<br>26.1%<br>0.0%<br>62.3%<br>0.0%<br>100.0%          | 167,750<br>167,750<br>35,215,847<br>399,886<br>-<br>41,667<br>(4,986) | 402,600<br>-<br>402,600<br>125,591,600<br>-<br>11,923,900<br>-<br>100,000 | 167,750<br>167,750<br>52,329,833<br>4,968,292<br>-<br>41,667 | 5,810,418<br>-<br>441,033<br>-<br>(3,811) | 11,017,094<br>-<br>1,071,220<br>-<br>(1,078)           | 0.0%<br>0.0%<br>0.0%<br>0.0%<br>0.0%<br>0.0%<br>21.1%<br>0.0%<br>21.6%<br>0.0%<br>100.0% | 167,750<br>167,750<br>41,312,739<br>-<br>3,897,072<br>-<br>41,667<br>1,078     | (1,426,101)<br>-<br>409,189<br>-<br>(6,064) |
| Charges, Commissions & Fees  Other Governments & Agencies: Federal Direct Fed Through State Pass-Through Fed Through Other Pass-Through State Direct Other Government & Agencies  Total Other Governments & Agencies  Other Revenue: Property Taxes Local Option Sales Tax Other Tax, Licences & Permits Fines, Forfeits & Penalties Compensation from Property Miscellaneous Revenue  Total Other Revenue | 402,600<br>                                 | 167,750<br>167,750<br>47,659,042<br>1,061,917<br>-<br>41,667 | 12,443,195<br>-<br>662,031<br>-<br>4,986 | 0.0%<br>0.0%<br>0.0%<br>0.0%<br>0.0%<br>0.0%<br>26.1%<br>0.0%<br>62.3%<br>0.0%<br>100.0%<br>26.9% | 167,750<br>167,750<br>35,215,847<br>399,886<br>-<br>41,667<br>(4,986) | 402,600<br>-<br>402,600<br>125,591,600<br>-<br>11,923,900<br>-<br>100,000 | 167,750<br>167,750<br>52,329,833<br>4,968,292<br>-<br>41,667 | 5,810,418<br>-<br>441,033<br>-<br>(3,811) | 11,017,094<br>-<br>1,071,220<br>-<br>(1,078)           | 0.0%<br>0.0%<br>0.0%<br>0.0%<br>0.0%<br>0.0%<br>21.1%                                    | 167,750<br>167,750<br>41,312,739<br>3,897,072<br>41,667<br>1,078<br>45,252,556 | (1,426,101)<br>-<br>409,189<br>-<br>(6,064) |

# **USD Expenditures Summary** FY20-21 as of November 2020