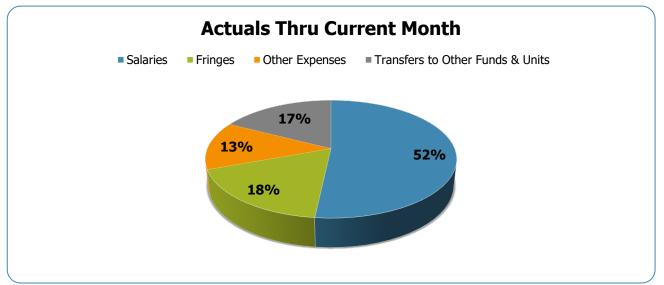

#### MNPS Operating

|                                    | Prior Annual | Prior YTD   | Prior YTD                               | Prior YTD  | Prior YTD   | Current Annual |             |             |             |            | Current YTD | FY21-FY20                               |
|------------------------------------|--------------|-------------|-----------------------------------------|------------|-------------|----------------|-------------|-------------|-------------|------------|-------------|-----------------------------------------|
| Groups                             | Budget       | Budget      | Actuals                                 | Variance % | Variance \$ | Budget         | Budget      | Actuals     | Actuals     | Variance % | Variance \$ | Act. Variance                           |
| EXPENSES & TRANSFERS:              |              |             |                                         |            |             |                |             |             |             |            |             |                                         |
| Salaries:                          |              |             |                                         |            |             |                |             |             |             |            |             |                                         |
| Regular Pay                        | 448,693,214  | 186,955,506 | 179,081,719                             | 95.8%      | 7,873,787   | 436,554,424    | 181,897,677 | 39,463,021  | 180,593,344 | 99.3%      | 1,304,333   | 1,511,625                               |
| Overtime                           | 2,594,700    | 1,081,125   | 1,198,263                               | 110.8%     | (117,138)   | 1,905,400      | 793,917     | 56,145      | 362,198     | 45.6%      | 431,719     | (836,065)                               |
| All Other Salary Codes             | 8.118.488    | 3,382,703   | 4,957,561                               | 146.6%     | (1,574,858) | 13,133,700     | 5,472,375   | 773,885     | 5,944,398   | 108.6%     | (472,023)   | 986,837                                 |
|                                    |              |             | , , , , , , , , , , , , , , , , , , , , |            |             | -,,            |             |             |             |            |             | , , , , , , , , , , , , , , , , , , , , |
| Total Salaries                     | 459,406,402  | 191,419,334 | 185,237,543                             | 96.8%      | 6,181,791   | 451,593,524    | 188,163,968 | 40,293,051  | 186,899,940 | 99.3%      | 1,264,028   | 1,662,397                               |
| Fringes                            | 161,681,301  | 67,367,209  | 60,254,764                              | 89.4%      | 7,112,445   | 183,033,476    | 76,263,948  | 14,514,974  | 63,766,036  | 83.6%      | 12,497,912  | 3,511,272                               |
| Other Expenses:                    |              |             |                                         |            |             |                |             |             |             |            |             |                                         |
| Utilities                          | 25,484,900   | 10,618,708  | 9,685,086                               | 91.2%      | 933,622     | 25,408,000     | 10,586,667  | 1,147,716   | 7,055,239   | 66.6%      | 3,531,428   | (2,629,847)                             |
| Professional & Purchased Services  | 47,915,481   | 19,964,784  | 16,404,755                              | 82.2%      | 3,560,029   | 41,332,400     | 17,221,833  | 3,255,987   | 15,086,898  | 87.6%      | 2,134,935   | (1,317,857)                             |
| Travel, Tuition & Dues             | 1,954,086    | 814,203     | 742,583                                 | 91.2%      | 71,620      | 1,762,400      | 734,333     | 46,166      | 353,549     | 48.1%      | 380,784     | (389,034)                               |
| Communications                     | 2,712,314    | 1,130,131   | 645,536                                 | 57.1%      | 484,595     | 2,194,600      | 914,417     | 62,797      | 676,571     | 74.0%      | 237,846     | 31,035                                  |
| Repairs & Maintenance Services     | 2,920,152    | 1,216,730   | 1,877,439                               | 154.3%     | (660,709)   | 5,222,900      | 2,176,208   | 86,262      | 866,585     | 39.8%      | 1,309,623   | (1,010,854)                             |
| Internal Service Fees              | 3,191,000    | 1,329,583   | 1,331,682                               | 100.2%     | (2,099)     | 4,014,100      | 1,672,542   | 326,307     | 1,631,535   | 97.5%      | 41,007      | 299,853                                 |
| All Other Expenses                 | 68,168,068   | 28,403,362  | 27,776,542                              | 97.8%      | 626,820     | 62,104,900     | 25,877,042  | 3,644,234   | 22,285,938  | 86.1%      | 3,591,104   | (5,490,604)                             |
| ·                                  | , ,          |             |                                         |            | ,           |                |             |             |             |            |             |                                         |
| Total Other Expenses               | 152,346,001  | 63,477,500  | 58,463,623                              | 92.1%      | 5,013,877   | 142,039,300    | 59,183,042  | 8,569,469   | 47,956,315  | 81.0%      | 11,226,727  | (10,507,308)                            |
| Transfers to Other Funds & Units   | 148,619,900  | 61,924,958  | 2,657,507                               | 4.3%       | 59,267,451  | 156,985,800    | 65,410,750  | 18,275,897  | 62,747,481  | 95.9%      | 2,663,269   | 60,089,974                              |
| TOTAL EXPENSES & TRANSFERS         | 922,053,604  | 384,189,002 | 306,613,437                             | 79.8%      | 77,575,565  | 933,652,100    | 389,021,708 | 81,653,391  | 361,369,772 | 92.9%      | 27,651,936  | 54,756,335                              |
| REVENUES & TRANSFERS:              |              |             |                                         |            |             |                |             |             |             |            |             |                                         |
| Charges, Commissions & Fees        | 2,060,000    | 858,333     | 1,171,627                               | 136.5%     | (313,294)   | 2,250,000      | 937,500     | 117,521     | 399,620     | 42.6%      | 537,880     | (772,007)                               |
|                                    |              |             |                                         |            |             |                |             |             |             |            |             |                                         |
| Other Governments & Agencies:      |              |             |                                         | 0.00/      |             |                |             |             |             | 0.00/      |             |                                         |
| Federal Direct                     | -            | -           | 070 704                                 | 0.0%       | (40,400)    | -              | -           | -           | -           | 0.0%       | (40,000)    | (07.000)                                |
| Fed Through State Pass-Through     | 560,000      | 233,333     | 279,761                                 | 119.9%     | (46,428)    | 500,000        | 208,333     | -           | 252,133     | 121.0%     | (43,800)    | (27,628)                                |
| Fed Through Other Pass-Through     | -            | 400 500 050 | -                                       | 0.0%       | 4 000 704   | -              | 400 404 047 | -           | -           | 0.0%       | 4 000 540   | (400.770)                               |
| State Direct                       | 289,439,900  | 120,599,958 | 115,760,177                             | 96.0%      | 4,839,781   | 288,467,800    | 120,194,917 | 28,901,839  | 115,291,407 | 95.9%      | 4,903,510   | (468,770)                               |
| Other Government & Agencies        | 10,000       | 4,167       | (1,302)                                 | -31.2%     | 5,469       | 10,000         | 4,167       |             |             | 0.0%       | 4,167       | 1,302                                   |
| Total Other Governments & Agencies | 290,009,900  | 120,837,458 | 116,038,636                             | 96.0%      | 4,798,822   | 288,977,800    | 120,407,417 | 28,901,839  | 115,543,540 | 96.0%      | 4,863,877   | (495,096)                               |
| Other Revenue:                     |              |             |                                         |            |             |                |             |             |             |            |             |                                         |
| Property Taxes                     | 331,064,700  | 137,943,625 | 31,949,406                              | 23.2%      | 105,994,219 | 431,608,100    | 179,836,708 | 22,943,297  | 35,079,168  | 19.5%      | 144,757,540 | 3,129,762                               |
| Local Option Sales Tax             | 261,130,500  | 108,804,375 | 57,571,079                              | 52.9%      | 51,233,296  | 178,361,400    | 74,317,250  | 18,439,548  | 51,822,844  | 69.7%      | 22,494,406  | (5,748,235)                             |
| Other Tax. Licences & Permits      | 25,316,300   | 10.548.458  | 6,693,745                               | 63.5%      | 3,854,713   | 17,182,100     | 7,159,208   | 929,792     | 2,285,500   | 31.9%      | 4,873,708   | (4,408,245)                             |
| Fines, Forfeits & Penalties        | 1,200        | 500         |                                         | 0.0%       | 500         | 1,200          | 500         | 929,192     | 2,200,000   | 0.0%       | 500         | (=,=00,2=0)                             |
| Compensation from Property         | 1,643,000    | 684,583     | 450,611                                 | 65.8%      | 233,972     | 1,640,000      | 683,333     | 169,247     | 764,992     | 112.0%     | (81,659)    | 314,381                                 |
| Miscellaneous Revenue              | 450,000      | 187,500     | (410,812)                               | -219.1%    | 598,312     | 150,000        | 62,500      | (12,924)    | 181,614     | 290.6%     | (119,114)   | 592,426                                 |
| Total Other Bernand                | C40 C05 700  | •           | ,                                       |            | ,           | •              | ,           | , , ,       | ,           |            | , , ,       | <u> </u>                                |
| Total Other Revenue                | 619,605,700  | 258,169,042 | 96,254,029                              | 37.3%      | 161,915,013 | 628,942,800    | 262,059,500 | 42,468,960  | 90,134,118  | 34.4%      | 171,925,382 | (6,119,911)                             |
| Transfers From Other Funds & Units | 2,800,000    | 1,166,667   |                                         | 0.0%       | 1,166,667   | 13,481,500     | 5,617,292   | (4,820,862) |             | 0.0%       | 5,617,292   |                                         |
| TOTAL REVENUE & TRANSFERS          |              |             |                                         |            |             |                |             |             |             |            |             |                                         |

# MNPS Operating Fund Expenditures Summary FY20-21 as of November 2020