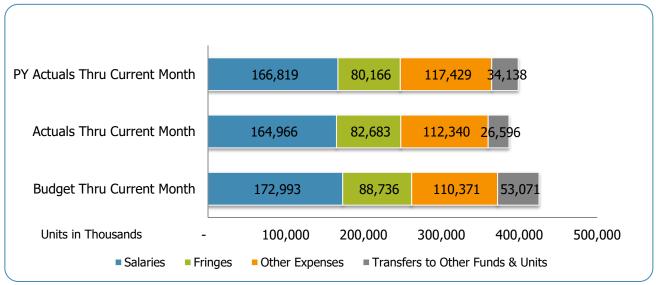

#### All Departments GSD General

| Groups                             | Prior Annual<br>Budget | Prior YTD<br>Budget | Prior YTD<br>Actuals | Prior YTD<br>Variance % | Prior YTD<br>Variance \$ | Current Annual<br>Budget | Current YTD<br>Budget | Current Month<br>Actuals | Current YTD<br>Actuals | Current YTD<br>Variance % | Current YTD Variance \$ | FY21-FY20<br>Act. Variance |
|------------------------------------|------------------------|---------------------|----------------------|-------------------------|--------------------------|--------------------------|-----------------------|--------------------------|------------------------|---------------------------|-------------------------|----------------------------|
| EXPENSES & TRANSFERS:              |                        | -                   |                      |                         |                          | -                        |                       |                          |                        |                           |                         |                            |
| Salaries:                          |                        |                     |                      |                         |                          |                          |                       |                          |                        |                           |                         |                            |
| Regular Pay                        | 353,478,800            | 147,282,833         | 129,405,862          | 87.9%                   | 17,876,971               | 358,719,600              | 149,466,500           | 24,237,495               | 132,092,912            | 88.4%                     | 17,373,588              | 2,687,050                  |
| Overtime                           | 11,011,900             | 4,588,292           | 7,307,869            | 159.3%                  | (2,719,577)              | 10,752,800               | 4,480,333             | 1,704,983                | 5,716,078              | 127.6%                    | (1,235,745)             |                            |
| All Other Salary Codes             | 48,770,500             | 20,321,042          | 30,104,784           | 148.1%                  | (9,783,742)              | 45,710,900               | 19,046,208            | 6,292,417                | 27,157,434             | 142.6%                    | (8,111,226)             | (2,947,350)                |
| Total Salaries                     | 413,261,200            | 172,192,167         | 166,818,515          | 96.9%                   | 5,373,652                | 415,183,300              | 172,993,042           | 32,234,895               | 164,966,424            | 95.4%                     | 8,026,618               | (1,852,091)                |
| Fringes                            | 208,220,900            | 86,758,708          | 80,165,745           | 92.4%                   | 6,592,963                | 212,966,500              | 88,736,042            | 16,061,448               | 82,683,205             | 93.2%                     | 6,052,837               | 2,517,460                  |
| Other Expenses:                    |                        |                     |                      |                         |                          |                          |                       |                          |                        |                           |                         |                            |
| Utilities                          | 17.089.900             | 7,120,792           | 6.508.804            | 91.4%                   | 611.988                  | 21,126,700               | 8,802,792             | 997,829                  | 6.631.012              | 75.3%                     | 2,171,780               | 122,208                    |
| Professional & Purchased Services  | 60,156,200             | 25,065,083          | 23,918,538           | 95.4%                   | 1,146,545                | 67,583,800               | 28,159,917            | 3,778,027                | 27,522,782             | 97.7%                     | 637,135                 | 3,604,244                  |
| Travel, Tuition & Dues             | 2,268,400              | 945,167             | 984,333              | 104.1%                  | (39,166)                 | 1,867,900                | 778,292               | 66,283                   | 497,772                | 64.0%                     | 280,520                 | (486,561)                  |
| Communications                     | 7,262,200              | 3,025,917           | 2,920,501            | 96.5%                   | 105,416                  | 7,414,700                | 3,089,458             | 411,204                  | 2,812,648              | 91.0%                     | 276,810                 | (107,853)                  |
| Repairs & Maintenance Services     | 9,317,200              | 3,882,167           | 4,730,221            | 121.8%                  | (848,054)                | 9,340,600                | 3,891,917             | 897,247                  | 4,480,978              | 115.1%                    | (589,061)               | (249,243)                  |
| Internal Service Fees              | 30,265,400             | 12,610,583          | 12,584,722           | 99.8%                   | 25,861                   | 31,485,400               | 13,118,917            | 2,594,479                | 12,985,764             | 99.0%                     | 133,153                 | 401,042                    |
| All Other Expenses                 | 180,881,500            | 75,367,292          | 65,781,502           | 87.3%                   | 9,585,790                | 126,072,400              | 52,530,167            | 5,200,312                | 57,409,036             | 109.3%                    | (4,878,869)             | (8,372,466)                |
| Total Other Expenses               | 307.240.800            | 128,017,000         | 117,428,621          | 91.7%                   | 10,588,379               | 264,891,500              | 110,371,458           | 13,945,381               | 112,339,992            | 101.8%                    | (1,968,534)             | (5,088,629)                |
| Total Other Expenses               |                        |                     |                      |                         |                          |                          |                       | 13,343,361               |                        |                           | ,                       | <u> </u>                   |
| Transfers to Other Funds & Units   | 101,693,300            | 42,372,208          | 34,138,420           | 80.6%                   | 8,233,788                | 127,369,700              | 53,070,708            | 3,895,284                | 26,595,828             | 50.1%                     | 26,474,880              | (7,542,592)                |
| TOTAL EXPENSES & TRANSFERS         | 1,030,416,200          | 429,340,083         | 398,551,301          | 92.8%                   | 30,788,782               | 1,020,411,000            | 425,171,250           | 66,137,008               | 386,585,449            | 90.9%                     | 38,585,801              | (11,965,852)               |
| REVENUES & TRANSFERS:              |                        |                     |                      |                         |                          |                          |                       |                          |                        |                           |                         |                            |
|                                    |                        |                     |                      |                         |                          |                          |                       |                          |                        |                           |                         |                            |
| Charges, Commissions & Fees        | 57,343,000             | 23,892,917          | 17,882,397           | 74.8%                   | 6,010,520                | 54,468,900               | 22,695,375            | 3,092,117                | 16,546,400             | 72.9%                     | 6,148,975               | (1,335,997)                |
| Other Governments & Agencies:      |                        |                     |                      |                         |                          |                          |                       |                          |                        |                           |                         |                            |
| Federal Direct                     | 3,000                  | 1,250               | 117,773              | 9421.8%                 | (116,523)                | 2,211,200                | 921,333               | 730,902                  | 132,065                | 14.3%                     | 789,268                 | 14,292                     |
| Fed Through State Pass-Through     | 1,933,300              | 805,542             | 57,813               | 7.2%                    | 747,729                  | 2,033,300                | 847,208               | 243,189                  | 704,433                | 83.1%                     | 142,775                 | 646,620                    |
| Fed Through Other Pass-Through     | 7,875,000              | 3,281,250           | 1,566,563            | 47.7%                   | 1,714,687                | 7,800,000                | 3,250,000             | 447,429                  | 1,689,198              | 52.0%                     | 1,560,802               | 122,635                    |
| State Direct                       | 97,112,900             | 40,463,708          | 19,298,708           | 47.7%                   | 21,165,000               | 72,107,900               | 30,044,958            | 7,348,378                | 19,547,780             | 65.1%                     | 10,497,178              | 249,072                    |
| Other Government & Agencies        | 17,122,400             | 7,134,333           | 2,819,667            | 39.5%                   | 4,314,666                | 42,071,200               | 17,529,667            | 599,271                  | 37,895,061             | 216.2%                    | (20,365,394)            | 35,075,394                 |
| Total Other Governments & Agencies | 124,046,600            | 51,686,083          | 23,860,524           | 46.2%                   | 27,825,559               | 126,223,600              | 52,593,167            | 9,369,169                | 59,968,537             | 114.0%                    | (7,375,370)             | 36,108,013                 |
| Other Revenue:                     |                        |                     |                      |                         |                          |                          |                       |                          |                        |                           |                         |                            |
| Property Taxes                     | 464,017,100            | 193,340,458         | 60,233,920           | 31.2%                   | 133,106,538              | 624,547,100              | 260,227,958           | 31,792,741               | 64,442,905             | 24.8%                     | 195,785,053             | 4,208,985                  |
| Local Option Sales Tax             | 146,962,800            | 61,234,500          | 32,400,685           | 52.9%                   | 28,833,815               | 122,814,300              | 51,172,625            | 12,696,918               | 35,683,653             | 69.7%                     | 15,488,972              | 3,282,968                  |
| Other Tax, Licences & Permits      | 163,758,100            | 68,232,542          | 45,778,658           | 67.1%                   | 22,453,884               | 100,480,600              | 41,866,917            | 10,350,871               | 43,193,664             | 103.2%                    | (1,326,747)             | (2,584,994)                |
| Fines, Forfeits & Penalties        | 6,757,700              | 2,815,708           | 2,049,642            | 72.8%                   | 766,066                  | 5,619,600                | 2,341,500             | 392,050                  | 1,538,222              | 65.7%                     | 803,278                 | (511,420)                  |
| Compensation from Property         | 530,600                | 221,083             | 204,030              | 92.3%                   | 17,053                   | 631,300                  | 263,042               | 62,760                   | 513,179                | 195.1%                    | (250,137)               | 309,149                    |
| Miscellaneous Revenue              | 620,400                | 258,500             | (228,583)            | -88.4%                  | 487,083                  | 915,300                  | 381,375               | 232,728                  | 332,588                | 87.2%                     | 48,787                  | 561,171                    |
| Total Other Revenue                | 782.646.700            | 326,102,792         | 140,438,352          | 43.1%                   | 185,664,440              | 855,008,200              | 356,253,417           | 55,528,068               | 145,704,211            | 40 9%                     | 210,549,206             | 5,265,859                  |
|                                    |                        |                     |                      |                         | , , ,                    |                          | · · ·                 |                          |                        |                           |                         |                            |
| Transfers From Other Funds & Units | 29,572,700             | 12,321,958          | 9,789,445            | 79.4%                   | 2,532,513                | 20,307,300               | 8,461,375             | 844,480                  | 6,307,088              | 74.5%                     | 2,154,287               | (3,482,357)                |
| TOTAL REVENUE & TRANSFERS          | 993,609,000            | 414,003,750         | 191,970,718          | 46.4%                   | 222,033,032              | 1,056,008,000            | 440,003,333           | 68,833,834               | 228,526,236            | 51.9%                     | 211,477,097             | 36,555,518                 |

# **GSD Expenditures Summary** FY20-21 as of November 2020