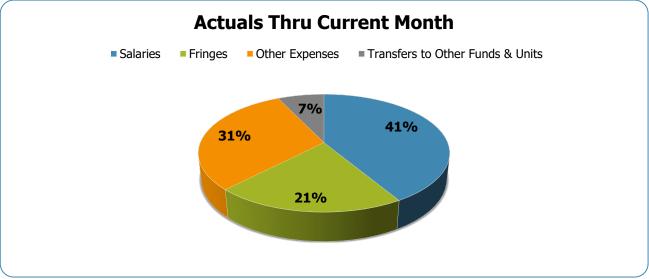

### All Departments GSD General

| Groups                             | Prior Annual<br>Budget | Prior YTD<br>Budget | Prior YTD<br>Actuals | Prior YTD<br>Variance % | Prior YTD<br>Variance \$ | Current Annual<br>Budget                | Current YTD<br>Budget           | Current Month<br>Actuals | Current YTD<br>Actuals | Current YTD<br>Variance % |              | FY21-FY20<br>Act. Variance |
|------------------------------------|------------------------|---------------------|----------------------|-------------------------|--------------------------|-----------------------------------------|---------------------------------|--------------------------|------------------------|---------------------------|--------------|----------------------------|
| EXPENSES & TRANSFERS:              |                        |                     |                      |                         |                          |                                         |                                 |                          |                        |                           |              |                            |
| Salaries:                          |                        |                     |                      |                         |                          |                                         |                                 |                          |                        |                           |              |                            |
| Regular Pay                        | 353.478.800            | 117,826,267         | 98,324,276           | 83.4%                   | 19,501,991               | 358,757,000                             | 119,585,667                     | 33,112,800               | 107,877,820            | 90.2%                     | 11,707,847   | 9.553.544                  |
| Overtime                           | 11,011,900             | 3,670,633           | 5,918,244            | 161.2%                  | (2,247,611)              | 10,752,800                              | 3,584,267                       | 2,530,571                | 4,016,750              | 112.1%                    | (432,483)    | (1,901,494)                |
| All Other Salary Codes             | 48,770,500             | 16,256,833          | 21,698,453           | 133.5%                  | (5,441,620)              | 45,710,900                              | 15,236,967                      | 5,743,662                | 20,860,736             | 136.9%                    | (5,623,769)  | (837,717)                  |
| · •                                |                        |                     |                      |                         | (0, , 0 = 0 /            |                                         |                                 | 0,0.00                   |                        |                           | (0,0=0,000)  | (000) (00)                 |
| Total Salaries                     | 413,261,200            | 137,753,733         | 125,940,973          | 91.4%                   | 11,812,760               | 415,220,700                             | 138,406,900                     | 41,387,033               | 132,755,306            | 95.9%                     | 5,651,594    | 6,814,333                  |
| Fringes                            | 208,220,900            | 69,406,967          | 62,033,849           | 89.4%                   | 7,373,118                | 213,009,100                             | 71,003,033                      | 19,497,114               | 66,621,743             | 93.8%                     | 4,381,290    | 4,587,894                  |
| Thiges                             | 200,220,300            | 03,400,307          | 02,033,043           | 03.478                  | 7,575,110                | 213,003,100                             | 71,003,033                      | 13,437,114               | 00,021,743             | 33.078                    | 4,301,230    | 4,007,004                  |
| Other Expenses:                    |                        |                     |                      |                         |                          |                                         |                                 |                          |                        |                           |              |                            |
| Utilities                          | 17,089,900             | 5,696,633           | 5,428,818            | 95.3%                   | 267,815                  | 21,126,700                              | 7,042,233                       | 1,540,452                | 5,633,183              | 80.0%                     | 1,409,050    | 204,365                    |
| Professional & Purchased Services  | 60,156,200             | 20,052,067          | 19,681,785           | 98.2%                   | 370,282                  | 67,583,800                              | 22,527,933                      | 7,502,733                | 23,744,754             | 105.4%                    | (1,216,821)  | 4,062,969                  |
| Travel, Tuition & Dues             | 2,268,400              | 756,133             | 799,134              | 105.7%                  | (43,001)                 | 1,867,900                               | 622,633                         | 99,120                   | 431,489                | 69.3%                     | 191,144      | (367,645)                  |
| Communications                     | 7,262,200              | 2,420,733           | 2,346,812            | 96.9%                   | 73,921                   | 7,414,700                               | 2,471,567                       | 663,916                  | 2,401,444              | 97.2%                     | 70,123       | 54,632                     |
| Repairs & Maintenance Services     | 9,317,200              | 3,105,733           | 3,839,595            | 123.6%                  | (733,862)                | 9,340,600                               | 3,113,533                       | 933,006                  | 3,583,732              | 115.1%                    | (470,199)    | (255,863)                  |
| Internal Service Fees              | 30,265,400             | 10,088,467          | 10,084,498           | 100.0%                  | 3,969                    | 31,485,400                              | 10,495,133                      | 2,596,979                | 10,391,285             | 99.0%                     | 103,848      | 306,787                    |
| All Other Expenses                 | 180,881,500            | 60,293,833          | 59,185,731           | 98.2%                   | 1,108,102                | 126,072,400                             | 42,024,133                      | 15,948,400               | 52,209,644             | 124.2%                    | (10,185,511) | (6,976,087)                |
|                                    |                        | ,,                  | ,, .                 |                         | , , .                    | .,. ,                                   | ,. ,                            | -,,                      | - ,,-                  |                           | ( -,,- ,     |                            |
| Total Other Expenses               | 307,240,800            | 102,413,600         | 101,366,373          | 99.0%                   | 1,047,227                | 264,891,500                             | 88,297,167                      | 29,284,606               | 98,395,531             | 111.4%                    | (10,098,364) | (2,970,842)                |
|                                    |                        |                     |                      |                         |                          |                                         |                                 |                          |                        |                           |              |                            |
| Transfers to Other Funds & Units   | 101,693,300            | 33,897,767          | 32,161,442           | 94.9%                   | 1,736,325                | 127,289,700                             | 42,429,900                      | 8,195,887                | 22,700,543             | 53.5%                     | 19,729,357   | (9,460,899)                |
| TOTAL EXPENSES & TRANSFERS         | 1,030,416,200          | 343,472,067         | 321,502,637          | 93.6%                   | 21,969,430               | 1,020,411,000                           | 340,137,000                     | 98,364,640               | 320,473,123            | 94.2%                     | 19,663,877   | (1,029,514)                |
|                                    |                        |                     | 02.1002100.          |                         |                          | .,,,,,,,,,,,,,,,,,,,,,,,,,,,,,,,,,,,,,, | • . • . • . • . • . • • • • • • |                          | 02011101120            | •                         |              | (1,020,011)                |
|                                    |                        |                     |                      |                         |                          |                                         |                                 |                          |                        |                           |              |                            |
| REVENUES & TRANSFERS:              |                        |                     |                      |                         |                          |                                         |                                 |                          |                        |                           |              |                            |
|                                    |                        |                     |                      |                         |                          |                                         |                                 |                          |                        |                           |              |                            |
| Charges, Commissions & Fees        | 57,343,000             | 19,114,333          | 14,990,224           | 78.4%                   | 4,124,109                | 54,468,900                              | 18,156,300                      | 3,612,337                | 13,454,284             | 74.1%                     | 4,702,016    | (1,535,940)                |
|                                    |                        |                     |                      |                         |                          |                                         |                                 |                          |                        |                           |              |                            |
| Other Governments & Agencies:      |                        |                     |                      |                         |                          |                                         |                                 |                          |                        |                           |              |                            |
| Federal Direct                     | 3,000                  | 1,000               | 83,811               | 8381.1%                 | (82,811)                 | 2,211,200                               | 737,067                         | -                        | (598,837)              | -81.2%                    | 1,335,904    | (682,648)                  |
| Fed Through State Pass-Through     | 1,933,300              | 644,433             | (412,639)            | -64.0%                  | 1,057,072                | 2,033,300                               | 677,767                         | 218,699                  | 461,244                | 68.1%                     | 216,523      | 873,883                    |
| Fed Through Other Pass-Through     | 7,875,000              | 2,625,000           | 963,750              | 36.7%                   | 1,661,250                | 7,800,000                               | 2,600,000                       | 533,368                  | 1,241,770              | 47.8%                     | 1,358,230    | 278,020                    |
| State Direct                       | 97,112,900             | 32,370,967          | 12,537,548           | 38.7%                   | 19,833,419               | 72,107,900                              | 24,035,967                      | 6,618,702                | 12,199,402             | 50.8%                     | 11,836,565   | (338,146)                  |
| Other Government & Agencies        | 17,122,400             | 5,707,467           | 2,240,232            | 39.3%                   | 3,467,235                | 42,071,200                              | 14,023,733                      | 595,744                  | 37,295,790             | 265.9%                    | (23,272,057) | 35,055,558                 |
| Total Other Community & America    | 404.040.000            | 44 0 40 007         | 45 440 700           | 07.00/                  | 05 000 405               | 400 000 000                             | 40.074.500                      | 7 000 540                | 50 500 000             | 400.0%                    | (0 504 000)  | 05 400 007                 |
| Total Other Governments & Agencies | 124,046,600            | 41,348,867          | 15,412,702           | 37.3%                   | 25,936,165               | 126,223,600                             | 42,074,533                      | 7,966,513                | 50,599,369             | 120.3%                    | (8,524,836)  | 35,186,667                 |
| Other Revenue:                     |                        |                     |                      |                         |                          |                                         |                                 |                          |                        |                           |              |                            |
| Property Taxes                     | 464,017,100            | 154,672,367         | 14,132,929           | 9.1%                    | 140,539,438              | 624,547,100                             | 208,182,367                     | 14,079,079               | 32,650,164             | 15.7%                     | 175,532,203  | 18,517,235                 |
| Local Option Sales Tax             | 146,962,800            | 48,987,600          | 20,045,381           | 40.9%                   | 28,942,219               | 122,814,300                             | 40,938,100                      | 11,925,588               | 22,986,735             | 56.1%                     | 17,951,365   | 2,941,354                  |
| Other Tax, Licences & Permits      | 163,758,100            | 54,586,033          | 35,080,225           | 64.3%                   | 19,505,808               | 100,480,600                             | 33,493,533                      | 8,367,559                | 32,842,793             | 98.1%                     | 650,740      | (2,237,432)                |
| Fines, Forfeits & Penalties        | 6,757,700              | 2,252,567           | 1,564,096            | 69.4%                   | 688,471                  | 5,619,600                               | 1,873,200                       | 446,028                  | 1,146,171              | 61.2%                     | 727,029      | (417,925)                  |
| Compensation from Property         | 530,600                | 176,867             | 171,673              | 97.1%                   | 5,194                    | 631,300                                 | 210,433                         | 105,212                  | 450,419                | 214.0%                    | (239,986)    | 278,746                    |
| Miscellaneous Revenue              | 620,400                | 206,800             | (3,029)              | -1.5%                   | 209,829                  | 915,300                                 | 305,100                         | (6,711)                  | 99,860                 | 32.7%                     | 205,240      | 102,889                    |
|                                    | 520,100                | 200,000             | (0,020)              | 1.070                   | 200,020                  | 510,000                                 | 000,100                         | (0,711)                  | 00,000                 | 02.770                    | 200,210      |                            |
| Total Other Revenue                | 782,646,700            | 260,882,233         | 70,991,275           | 27.2%                   | 189,890,958              | 855,008,200                             | 285,002,733                     | 34,916,755               | 90,176,142             | 31.6%                     | 194,826,591  | 19,184,867                 |
|                                    |                        | ,,                  | .,                   |                         | ,                        | ,,-,-,-,-,-,-,-,-,-,-,-,-,-,-,-,-,      | ,                               | . ,,                     | ,,                     | /0                        | . ,,         | -,,                        |
| Transfers From Other Funds & Units | 29,572,700             | 9,857,567           | 8,551,175            | 86.7%                   | 1,306,392                | 20,307,300                              | 6,769,100                       | 2,611,846                | 5,462,608              | 80.7%                     | 1,306,492    | (3,088,567)                |
|                                    |                        |                     |                      |                         |                          |                                         |                                 |                          |                        |                           |              |                            |
| TOTAL REVENUE & TRANSFERS          | 993,609,000            | 331,203,000         | 109,945,376          | 33.2%                   | 221,257,624              | 1,056,008,000                           | 352,002,667                     | 49,107,451               | 159,692,403            | 45.4%                     | 192,310,264  | 49,747,027                 |

### GSD Expenditures Summary FY20-21 as of October 2020