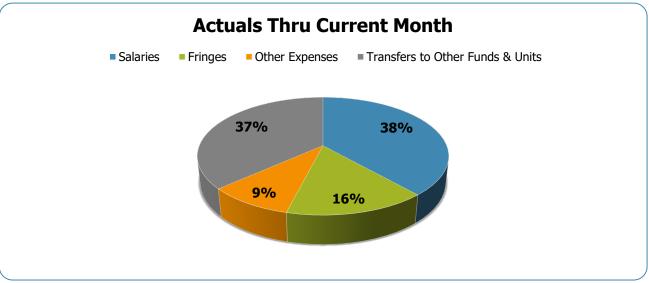

### All Departments USD General

| Groups                                    | Prior Annual<br>Budget  | Prior YTD<br>Budget | Prior YTD<br>Actuals | Prior YTD<br>Variance % | Prior YTD<br>Variance \$ | Current Annual<br>Budget | Current YTD<br>Budget | Current Month<br>Actuals | Current YTD<br>Actuals | Current YTD<br>Variance % |             | FY21-FY20<br>Act. Variance |
|-------------------------------------------|-------------------------|---------------------|----------------------|-------------------------|--------------------------|--------------------------|-----------------------|--------------------------|------------------------|---------------------------|-------------|----------------------------|
| EXPENSES & TRANSFERS:                     |                         | •                   |                      |                         | ·                        |                          | •                     |                          |                        |                           | · · · ·     |                            |
| Salaries:                                 |                         |                     |                      |                         |                          |                          |                       |                          |                        |                           |             |                            |
| Regular Pay                               | 49,327,800              | 16,442,600          | 11,295,911           | 68.7%                   | 5,146,689                | 50,429,000               | 16,809,667            | 2,963,236                | 11,298,326             | 67.2%                     | 5,511,341   | 2.415                      |
| Overtime                                  | 1,411,200               | 470,400             | 817,164              | 173.7%                  | (346,764)                | 1,015,200                | 338,400               | 287,252                  | 1,002,482              | 296.2%                    | (664,082)   | 185,318                    |
| All Other Salary Codes                    | 1,421,300               | 473,767             | 5,140,834            | 1085.1%                 | (4,667,067)              | 999,700                  | 333,233               | 1,121,511                | 4,643,998              | 1393.6%                   | (4,310,765) | (496,836)                  |
| Total Salaries                            | 52,160,300              | 17,386,767          | 17,253,909           | 99.2%                   | 132,858                  | 52,443,900               | 17,481,300            | 4,371,999                | 16,944,806             | 96.9%                     | 536,494     | (309,103)                  |
| Fringes                                   | 22,142,700              | 7,380,900           | 6,749,414            | 91.4%                   | 631,486                  | 22,830,400               | 7,610,133             | 1,751,183                | 6,814,265              | 89.5%                     | 795,868     | 64,851                     |
| Other Expenses:                           |                         |                     |                      |                         |                          |                          |                       |                          |                        |                           |             |                            |
| Utilities                                 | 8,062,200               | 2,687,400           | 2,150,244            | 80.0%                   | 537,156                  | 8,067,200                | 2,689,067             | 676,499                  | 2,062,348              | 76.7%                     | 626,719     | (87,896)                   |
| Professional & Purchased Services         | 26,000                  | 8,667               | 273                  | 3.2%                    | 8,394                    | 152,700                  | 50,900                | -                        | _,,                    | 0.0%                      | 50,900      | (273)                      |
| Travel. Tuition & Dues                    | 2,000                   | 667                 | 180                  | 27.0%                   | 487                      | 2,000                    | 667                   | 20                       | 640                    | 96.0%                     | 27          | 460                        |
| Communications                            | 57,900                  | 19,300              | 19,349               | 100.3%                  | (49)                     | 57,900                   | 19,300                | 3,055                    | 12,990                 | 67.3%                     | 6,310       | (6,359)                    |
| Repairs & Maintenance Services            | 54,000                  | 18,000              | 750                  | 4.2%                    | 17,250                   | 54,000                   | 18,000                | 4,455                    | 4,455                  | 24.8%                     | 13,545      | 3,705                      |
| Internal Service Fees                     | 2,894,600               | 964,867             | 964,867              | 100.0%                  | (0)                      | 5,492,800                | 1,830,933             | 457,733                  | 1,830,933              | 100.0%                    | 0           | 866,066                    |
| All Other Expenses                        | 4,820,600               | 1,606,867           | 1,506,671            | 93.8%                   | 100,196                  | 3,806,900                | 1,268,967             | 139,447                  | 241,476                | 19.0%                     | 1,027,491   | (1,265,195)                |
| Total Other Expenses                      | 15,917,300              | 5,305,767           | 4,642,334            | 87.5%                   | 663,433                  | 17,633,500               | 5,877,833             | 1,281,209                | 4,152,842              | 70.7%                     | 1,724,991   | (489,492)                  |
| Transfers to Other Funds & Units          | 35,075,900              | 11,691,967          | 13,982,112           | 119.6%                  | (2,290,145)              | 40,592,800               | 13,530,933            | 5,305,425                | 16,142,585             | 119.3%                    | (2,611,652) | 2,160,473                  |
| TOTAL EXPENSES & TRANSFERS                | 125,296,200             | 41,765,400          | 42,627,769           | 102.1%                  | (862,369)                | 133,500,600              | 44,500,200            | 12,709,816               | 44,054,498             | 99.0%                     | 445,702     | 1,426,729                  |
| REVENUES & TRANSFERS:                     |                         |                     |                      |                         |                          |                          |                       |                          |                        |                           |             |                            |
| Charges, Commissions & Fees               | 143,300                 | 47,767              | 40,682               | 85.2%                   | 7,085                    | 1,458,500                | 486,167               | 5,911                    | (2,522)                | -0.5%                     | 488,689     | (43,204)                   |
| Other Governments & Agencies:             |                         |                     |                      |                         |                          |                          |                       |                          |                        |                           |             |                            |
| Federal Direct                            | -                       | -                   | -                    | 0.0%                    | -                        | -                        | -                     | -                        | -                      | 0.0%                      | -           | -                          |
| Fed Through State Pass-Through            | -                       | -                   | -                    | 0.0%                    | -                        | -                        | -                     | -                        | -                      | 0.0%                      | -           | -                          |
| Fed Through Other Pass-Through            | -                       | -                   | -                    | 0.0%                    | -                        | -                        | -                     | -                        | -                      | 0.0%                      | -           | -                          |
| State Direct                              | 402,600                 | 134,200             | -                    | 0.0%                    | 134,200                  | 402,600                  | 134,200               | -                        | -                      | 0.0%                      | 134,200     | -                          |
| Other Government & Agencies               |                         | -                   | -                    | 0.0%                    | -                        | -                        | -                     | -                        | -                      | 0.0%                      | -           | -                          |
| Total Other Governments & Agencies        | 402,600                 | 134,200             | -                    | 0.0%                    | 134,200                  | 402,600                  | 134,200               | -                        | -                      | 0.0%                      | 134,200     | -                          |
| Other Revenue:                            |                         |                     |                      |                         |                          |                          |                       |                          |                        |                           |             |                            |
| Property Taxes                            | 11/ 201 700             | 38 107 000          | 4,729,384            | 12.4%                   | 33,397,849               | 125,591,600              | 11 960 067            | 2 E10 70E                | 5 206 676              | 12.4%                     | 36 657 104  | 477 202                    |
| Local Option Sales Tax                    | 114,381,700             | 38,127,233          | 4,729,304            | 0.0%                    | 33,397,049               | 125,591,600              | 41,863,867            | 2,519,785                | 5,206,676              | 0.0%                      | 36,657,191  | 477,292                    |
| Other Tax. Licences & Permits             | 2,548,600               | -<br>849,533        | -<br>448,283         | 52.8%                   | -<br>401,250             | -<br>11,923,900          | -<br>3,974,633        | -<br>342,936             | -<br>630,187           | 15.9%                     | 3,344,446   | -<br>181,904               |
| Fines, Forfeits & Penalties               | 2,040,000               | -                   | 440,200              | 0.0%                    | 401,200                  | -                        | 5,574,000             | 542,350                  | -                      | 0.0%                      | 3,344,440   | -                          |
| Compensation from Property                | 100,000                 | 33,333              | _                    | 0.0%                    | 33,333                   | 100,000                  | 33,333                | _                        | _                      | 0.0%                      | 33.333      | _                          |
|                                           | -                       | -                   | 22,087               | 100.0%                  | (22,087)                 | -                        | -                     | (2,868)                  | 2,733                  | 100.0%                    | (2,733)     | (19,354)                   |
| Miscellaneous Revenue                     |                         |                     | ,                    |                         |                          |                          |                       |                          | ,                      |                           |             |                            |
| Miscellaneous Revenue Total Other Revenue | 117,030,300             | 39,010,100          | 5,199,754            | 13.3%                   | 33,810,346               | 137,615,500              | 45,871,833            | 2,859,853                | 5,839,596              | 12.7%                     | 40,032,237  | 639,842                    |
|                                           | <u>117,030,300</u><br>- | 39,010,100<br>-     | 5,199,754<br>-       | <u>13.3%</u><br>0.0%    | 33,810,346               | 137,615,500              | 45,871,833            | 2,859,853                | 5,839,596<br>-         | <u>12.7%</u><br>0.0%      | 40,032,237  | <u>639,842</u><br>-        |

### USD Expenditures Summary FY20-21 as of October 2020