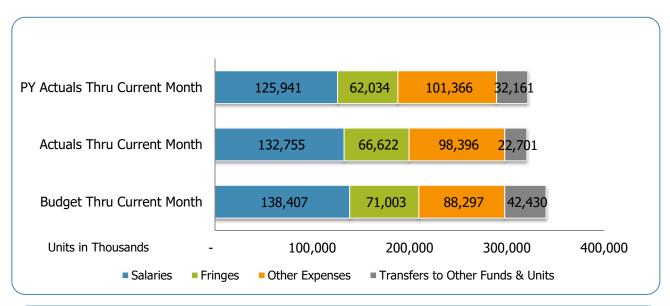

### All Departments GSD General

| Groups                             | Prior Annual<br>Budget | Prior YTD<br>Budget | Prior YTD<br>Actuals | Prior YTD<br>Variance % | Prior YTD<br>Variance \$ | Current Annual<br>Budget                | Current YTD<br>Budget           | Current Month<br>Actuals | Current YTD<br>Actuals | Current YTD<br>Variance % |              | FY21-FY20<br>Act. Variance |
|------------------------------------|------------------------|---------------------|----------------------|-------------------------|--------------------------|-----------------------------------------|---------------------------------|--------------------------|------------------------|---------------------------|--------------|----------------------------|
| EXPENSES & TRANSFERS:              |                        |                     |                      |                         |                          |                                         |                                 |                          |                        |                           |              |                            |
| Salaries:                          |                        |                     |                      |                         |                          |                                         |                                 |                          |                        |                           |              |                            |
| Regular Pay                        | 353.478.800            | 117,826,267         | 98,324,276           | 83.4%                   | 19,501,991               | 358,757,000                             | 119,585,667                     | 33,112,800               | 107,877,820            | 90.2%                     | 11,707,847   | 9.553.544                  |
| Overtime                           | 11,011,900             | 3,670,633           | 5,918,244            | 161.2%                  | (2,247,611)              | 10,752,800                              | 3,584,267                       | 2,530,571                | 4,016,750              | 112.1%                    | (432,483)    | (1,901,494)                |
| All Other Salary Codes             | 48,770,500             | 16,256,833          | 21,698,453           | 133.5%                  | (5,441,620)              | 45,710,900                              | 15,236,967                      | 5,743,662                | 20,860,736             | 136.9%                    | (5,623,769)  | (837,717)                  |
| · •                                |                        |                     |                      |                         | (0, , 0 = 0 /            |                                         |                                 | 0,0.00                   |                        |                           | (0,0=0,000)  | (000) (00)                 |
| Total Salaries                     | 413,261,200            | 137,753,733         | 125,940,973          | 91.4%                   | 11,812,760               | 415,220,700                             | 138,406,900                     | 41,387,033               | 132,755,306            | 95.9%                     | 5,651,594    | 6,814,333                  |
| Fringes                            | 208,220,900            | 69,406,967          | 62,033,849           | 89.4%                   | 7,373,118                | 213,009,100                             | 71,003,033                      | 19,497,114               | 66,621,743             | 93.8%                     | 4,381,290    | 4,587,894                  |
| Thiges                             | 200,220,300            | 03,400,307          | 02,033,043           | 03.478                  | 7,575,110                | 213,003,100                             | 71,003,033                      | 13,437,114               | 00,021,743             | 33.078                    | 4,301,230    | 4,007,004                  |
| Other Expenses:                    |                        |                     |                      |                         |                          |                                         |                                 |                          |                        |                           |              |                            |
| Utilities                          | 17,089,900             | 5,696,633           | 5,428,818            | 95.3%                   | 267,815                  | 21,126,700                              | 7,042,233                       | 1,540,452                | 5,633,183              | 80.0%                     | 1,409,050    | 204,365                    |
| Professional & Purchased Services  | 60,156,200             | 20,052,067          | 19,681,785           | 98.2%                   | 370,282                  | 67,583,800                              | 22,527,933                      | 7,502,733                | 23,744,754             | 105.4%                    | (1,216,821)  | 4,062,969                  |
| Travel, Tuition & Dues             | 2,268,400              | 756,133             | 799,134              | 105.7%                  | (43,001)                 | 1,867,900                               | 622,633                         | 99,120                   | 431,489                | 69.3%                     | 191,144      | (367,645)                  |
| Communications                     | 7,262,200              | 2,420,733           | 2,346,812            | 96.9%                   | 73,921                   | 7,414,700                               | 2,471,567                       | 663,916                  | 2,401,444              | 97.2%                     | 70,123       | 54,632                     |
| Repairs & Maintenance Services     | 9,317,200              | 3,105,733           | 3,839,595            | 123.6%                  | (733,862)                | 9,340,600                               | 3,113,533                       | 933,006                  | 3,583,732              | 115.1%                    | (470,199)    | (255,863)                  |
| Internal Service Fees              | 30,265,400             | 10,088,467          | 10,084,498           | 100.0%                  | 3,969                    | 31,485,400                              | 10,495,133                      | 2,596,979                | 10,391,285             | 99.0%                     | 103,848      | 306,787                    |
| All Other Expenses                 | 180,881,500            | 60,293,833          | 59,185,731           | 98.2%                   | 1,108,102                | 126,072,400                             | 42,024,133                      | 15,948,400               | 52,209,644             | 124.2%                    | (10,185,511) | (6,976,087)                |
|                                    |                        | ,,                  | ,, .                 |                         | , , .                    | .,. ,                                   | ,. ,                            | -,,                      | - ,,-                  |                           | ( -,,- ,     |                            |
| Total Other Expenses               | 307,240,800            | 102,413,600         | 101,366,373          | 99.0%                   | 1,047,227                | 264,891,500                             | 88,297,167                      | 29,284,606               | 98,395,531             | 111.4%                    | (10,098,364) | (2,970,842)                |
|                                    |                        |                     |                      |                         |                          |                                         |                                 |                          |                        |                           |              |                            |
| Transfers to Other Funds & Units   | 101,693,300            | 33,897,767          | 32,161,442           | 94.9%                   | 1,736,325                | 127,289,700                             | 42,429,900                      | 8,195,887                | 22,700,543             | 53.5%                     | 19,729,357   | (9,460,899)                |
| TOTAL EXPENSES & TRANSFERS         | 1,030,416,200          | 343,472,067         | 321,502,637          | 93.6%                   | 21,969,430               | 1,020,411,000                           | 340,137,000                     | 98,364,640               | 320,473,123            | 94.2%                     | 19,663,877   | (1,029,514)                |
|                                    |                        |                     | 02.1002100.          |                         |                          | .,,,,,,,,,,,,,,,,,,,,,,,,,,,,,,,,,,,,,, | • . • . • . • . • . • • • • • • |                          | 02011101120            | •                         |              | (1,020,011)                |
|                                    |                        |                     |                      |                         |                          |                                         |                                 |                          |                        |                           |              |                            |
| REVENUES & TRANSFERS:              |                        |                     |                      |                         |                          |                                         |                                 |                          |                        |                           |              |                            |
|                                    |                        |                     |                      |                         |                          |                                         |                                 |                          |                        |                           |              |                            |
| Charges, Commissions & Fees        | 57,343,000             | 19,114,333          | 14,990,224           | 78.4%                   | 4,124,109                | 54,468,900                              | 18,156,300                      | 3,612,337                | 13,454,284             | 74.1%                     | 4,702,016    | (1,535,940)                |
|                                    |                        |                     |                      |                         |                          |                                         |                                 |                          |                        |                           |              |                            |
| Other Governments & Agencies:      |                        |                     |                      |                         |                          |                                         |                                 |                          |                        |                           |              |                            |
| Federal Direct                     | 3,000                  | 1,000               | 83,811               | 8381.1%                 | (82,811)                 | 2,211,200                               | 737,067                         | -                        | (598,837)              | -81.2%                    | 1,335,904    | (682,648)                  |
| Fed Through State Pass-Through     | 1,933,300              | 644,433             | (412,639)            | -64.0%                  | 1,057,072                | 2,033,300                               | 677,767                         | 218,699                  | 461,244                | 68.1%                     | 216,523      | 873,883                    |
| Fed Through Other Pass-Through     | 7,875,000              | 2,625,000           | 963,750              | 36.7%                   | 1,661,250                | 7,800,000                               | 2,600,000                       | 533,368                  | 1,241,770              | 47.8%                     | 1,358,230    | 278,020                    |
| State Direct                       | 97,112,900             | 32,370,967          | 12,537,548           | 38.7%                   | 19,833,419               | 72,107,900                              | 24,035,967                      | 6,618,702                | 12,199,402             | 50.8%                     | 11,836,565   | (338,146)                  |
| Other Government & Agencies        | 17,122,400             | 5,707,467           | 2,240,232            | 39.3%                   | 3,467,235                | 42,071,200                              | 14,023,733                      | 595,744                  | 37,295,790             | 265.9%                    | (23,272,057) | 35,055,558                 |
| Total Other Community & America    | 404.040.000            | 44 0 40 007         | 45 440 700           | 07.00/                  | 05 000 405               | 400 000 000                             | 40.074.500                      | 7 000 540                | 50 500 000             | 400.0%                    | (0 504 000)  | 05 400 007                 |
| Total Other Governments & Agencies | 124,046,600            | 41,348,867          | 15,412,702           | 37.3%                   | 25,936,165               | 126,223,600                             | 42,074,533                      | 7,966,513                | 50,599,369             | 120.3%                    | (8,524,836)  | 35,186,667                 |
| Other Revenue:                     |                        |                     |                      |                         |                          |                                         |                                 |                          |                        |                           |              |                            |
| Property Taxes                     | 464,017,100            | 154,672,367         | 14,132,929           | 9.1%                    | 140,539,438              | 624,547,100                             | 208,182,367                     | 14,079,079               | 32,650,164             | 15.7%                     | 175,532,203  | 18,517,235                 |
| Local Option Sales Tax             | 146,962,800            | 48,987,600          | 20,045,381           | 40.9%                   | 28,942,219               | 122,814,300                             | 40,938,100                      | 11,925,588               | 22,986,735             | 56.1%                     | 17,951,365   | 2,941,354                  |
| Other Tax, Licences & Permits      | 163,758,100            | 54,586,033          | 35,080,225           | 64.3%                   | 19,505,808               | 100,480,600                             | 33,493,533                      | 8,367,559                | 32,842,793             | 98.1%                     | 650,740      | (2,237,432)                |
| Fines, Forfeits & Penalties        | 6,757,700              | 2,252,567           | 1,564,096            | 69.4%                   | 688,471                  | 5,619,600                               | 1,873,200                       | 446,028                  | 1,146,171              | 61.2%                     | 727,029      | (417,925)                  |
| Compensation from Property         | 530,600                | 176,867             | 171,673              | 97.1%                   | 5,194                    | 631,300                                 | 210,433                         | 105,212                  | 450,419                | 214.0%                    | (239,986)    | 278,746                    |
| Miscellaneous Revenue              | 620,400                | 206,800             | (3,029)              | -1.5%                   | 209,829                  | 915,300                                 | 305,100                         | (6,711)                  | 99,860                 | 32.7%                     | 205,240      | 102,889                    |
|                                    | 520,100                | 200,000             | (0,020)              | 1.070                   | 200,020                  | 510,000                                 | 000,100                         | (0,711)                  | 00,000                 | 02.770                    | 200,210      |                            |
| Total Other Revenue                | 782,646,700            | 260,882,233         | 70,991,275           | 27.2%                   | 189,890,958              | 855,008,200                             | 285,002,733                     | 34,916,755               | 90,176,142             | 31.6%                     | 194,826,591  | 19,184,867                 |
|                                    |                        | ,,                  | .,                   |                         | ,                        | ,,-,-,-,-,-,-,-,-,-,-,-,-,-,-,-,-,      | ,                               | . ,,                     | ,,                     | /0                        | . ,,         | -,,                        |
| Transfers From Other Funds & Units | 29,572,700             | 9,857,567           | 8,551,175            | 86.7%                   | 1,306,392                | 20,307,300                              | 6,769,100                       | 2,611,846                | 5,462,608              | 80.7%                     | 1,306,492    | (3,088,567)                |
|                                    |                        |                     |                      |                         |                          |                                         |                                 |                          |                        |                           |              |                            |
| TOTAL REVENUE & TRANSFERS          | 993,609,000            | 331,203,000         | 109,945,376          | 33.2%                   | 221,257,624              | 1,056,008,000                           | 352,002,667                     | 49,107,451               | 159,692,403            | 45.4%                     | 192,310,264  | 49,747,027                 |

### GSD Expenditures Summary FY20-21 as of October 2020