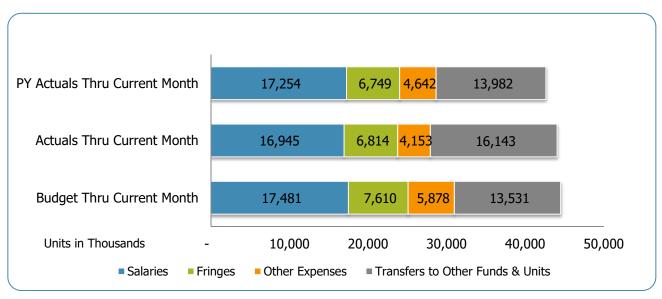

### All Departments USD General

| Groups                                    | Prior Annual<br>Budget  | Prior YTD<br>Budget | Prior YTD<br>Actuals | Prior YTD<br>Variance % | Prior YTD<br>Variance \$ | Current Annual<br>Budget | Current YTD<br>Budget | Current Month<br>Actuals | Current YTD<br>Actuals | Current YTD<br>Variance % |             | FY21-FY20<br>Act. Variance |
|-------------------------------------------|-------------------------|---------------------|----------------------|-------------------------|--------------------------|--------------------------|-----------------------|--------------------------|------------------------|---------------------------|-------------|----------------------------|
| EXPENSES & TRANSFERS:                     |                         | •                   |                      |                         | ·                        |                          | •                     |                          |                        |                           | · · · ·     |                            |
| Salaries:                                 |                         |                     |                      |                         |                          |                          |                       |                          |                        |                           |             |                            |
| Regular Pay                               | 49,327,800              | 16,442,600          | 11,295,911           | 68.7%                   | 5,146,689                | 50,429,000               | 16,809,667            | 2,963,236                | 11,298,326             | 67.2%                     | 5,511,341   | 2.415                      |
| Overtime                                  | 1,411,200               | 470,400             | 817,164              | 173.7%                  | (346,764)                | 1,015,200                | 338,400               | 287,252                  | 1,002,482              | 296.2%                    | (664,082)   | 185,318                    |
| All Other Salary Codes                    | 1,421,300               | 473,767             | 5,140,834            | 1085.1%                 | (4,667,067)              | 999,700                  | 333,233               | 1,121,511                | 4,643,998              | 1393.6%                   | (4,310,765) | (496,836)                  |
| Total Salaries                            | 52,160,300              | 17,386,767          | 17,253,909           | 99.2%                   | 132,858                  | 52,443,900               | 17,481,300            | 4,371,999                | 16,944,806             | 96.9%                     | 536,494     | (309,103)                  |
| Fringes                                   | 22,142,700              | 7,380,900           | 6,749,414            | 91.4%                   | 631,486                  | 22,830,400               | 7,610,133             | 1,751,183                | 6,814,265              | 89.5%                     | 795,868     | 64,851                     |
| Other Expenses:                           |                         |                     |                      |                         |                          |                          |                       |                          |                        |                           |             |                            |
| Utilities                                 | 8,062,200               | 2,687,400           | 2,150,244            | 80.0%                   | 537,156                  | 8,067,200                | 2,689,067             | 676,499                  | 2,062,348              | 76.7%                     | 626,719     | (87,896)                   |
| Professional & Purchased Services         | 26,000                  | 8,667               | 273                  | 3.2%                    | 8,394                    | 152,700                  | 50,900                | -                        | _,,                    | 0.0%                      | 50,900      | (273)                      |
| Travel. Tuition & Dues                    | 2,000                   | 667                 | 180                  | 27.0%                   | 487                      | 2,000                    | 667                   | 20                       | 640                    | 96.0%                     | 27          | 460                        |
| Communications                            | 57,900                  | 19,300              | 19,349               | 100.3%                  | (49)                     | 57,900                   | 19,300                | 3,055                    | 12,990                 | 67.3%                     | 6,310       | (6,359)                    |
| Repairs & Maintenance Services            | 54,000                  | 18,000              | 750                  | 4.2%                    | 17,250                   | 54,000                   | 18,000                | 4,455                    | 4,455                  | 24.8%                     | 13,545      | 3,705                      |
| Internal Service Fees                     | 2,894,600               | 964,867             | 964,867              | 100.0%                  | (0)                      | 5,492,800                | 1,830,933             | 457,733                  | 1,830,933              | 100.0%                    | 0           | 866,066                    |
| All Other Expenses                        | 4,820,600               | 1,606,867           | 1,506,671            | 93.8%                   | 100,196                  | 3,806,900                | 1,268,967             | 139,447                  | 241,476                | 19.0%                     | 1,027,491   | (1,265,195)                |
| Total Other Expenses                      | 15,917,300              | 5,305,767           | 4,642,334            | 87.5%                   | 663,433                  | 17,633,500               | 5,877,833             | 1,281,209                | 4,152,842              | 70.7%                     | 1,724,991   | (489,492)                  |
| Transfers to Other Funds & Units          | 35,075,900              | 11,691,967          | 13,982,112           | 119.6%                  | (2,290,145)              | 40,592,800               | 13,530,933            | 5,305,425                | 16,142,585             | 119.3%                    | (2,611,652) | 2,160,473                  |
| TOTAL EXPENSES & TRANSFERS                | 125,296,200             | 41,765,400          | 42,627,769           | 102.1%                  | (862,369)                | 133,500,600              | 44,500,200            | 12,709,816               | 44,054,498             | 99.0%                     | 445,702     | 1,426,729                  |
| REVENUES & TRANSFERS:                     |                         |                     |                      |                         |                          |                          |                       |                          |                        |                           |             |                            |
| Charges, Commissions & Fees               | 143,300                 | 47,767              | 40,682               | 85.2%                   | 7,085                    | 1,458,500                | 486,167               | 5,911                    | (2,522)                | -0.5%                     | 488,689     | (43,204)                   |
| Other Governments & Agencies:             |                         |                     |                      |                         |                          |                          |                       |                          |                        |                           |             |                            |
| Federal Direct                            | -                       | -                   | -                    | 0.0%                    | -                        | -                        | -                     | -                        | -                      | 0.0%                      | -           | -                          |
| Fed Through State Pass-Through            | -                       | -                   | -                    | 0.0%                    | -                        | -                        | -                     | -                        | -                      | 0.0%                      | -           | -                          |
| Fed Through Other Pass-Through            | -                       | -                   | -                    | 0.0%                    | -                        | -                        | -                     | -                        | -                      | 0.0%                      | -           | -                          |
| State Direct                              | 402,600                 | 134,200             | -                    | 0.0%                    | 134,200                  | 402,600                  | 134,200               | -                        | -                      | 0.0%                      | 134,200     | -                          |
| Other Government & Agencies               |                         | -                   | -                    | 0.0%                    | -                        | -                        | -                     | -                        | -                      | 0.0%                      | -           | -                          |
| Total Other Governments & Agencies        | 402,600                 | 134,200             | -                    | 0.0%                    | 134,200                  | 402,600                  | 134,200               | -                        | -                      | 0.0%                      | 134,200     | -                          |
| Other Revenue:                            |                         |                     |                      |                         |                          |                          |                       |                          |                        |                           |             |                            |
| Property Taxes                            | 11/ 201 700             | 38 107 000          | 4,729,384            | 12.4%                   | 33,397,849               | 125,591,600              | 11 960 067            | 2 E10 70E                | 5 206 676              | 12.4%                     | 36 657 104  | 477 202                    |
| Local Option Sales Tax                    | 114,381,700             | 38,127,233          | 4,729,304            | 0.0%                    | 33,397,049               | 125,591,600              | 41,863,867            | 2,519,785                | 5,206,676              | 0.0%                      | 36,657,191  | 477,292                    |
| Other Tax. Licences & Permits             | 2,548,600               | -<br>849,533        | -<br>448,283         | 52.8%                   | -<br>401,250             | -<br>11,923,900          | -<br>3,974,633        | -<br>342,936             | -<br>630,187           | 15.9%                     | 3,344,446   | -<br>181,904               |
| Fines, Forfeits & Penalties               | 2,040,000               | -                   | 440,200              | 0.0%                    | 401,200                  | -                        | 5,574,000             | 542,350                  | -                      | 0.0%                      | 3,344,440   | -                          |
| Compensation from Property                | 100,000                 | 33,333              | _                    | 0.0%                    | 33,333                   | 100,000                  | 33,333                | _                        | _                      | 0.0%                      | 33.333      | _                          |
|                                           | -                       | -                   | 22,087               | 100.0%                  | (22,087)                 | -                        | -                     | (2,868)                  | 2,733                  | 100.0%                    | (2,733)     | (19,354)                   |
| Miscellaneous Revenue                     |                         |                     | ,                    |                         |                          |                          |                       |                          | ,                      |                           |             |                            |
| Miscellaneous Revenue Total Other Revenue | 117,030,300             | 39,010,100          | 5,199,754            | 13.3%                   | 33,810,346               | 137,615,500              | 45,871,833            | 2,859,853                | 5,839,596              | 12.7%                     | 40,032,237  | 639,842                    |
|                                           | <u>117,030,300</u><br>- | 39,010,100<br>-     | 5,199,754<br>-       | <u>13.3%</u><br>0.0%    | 33,810,346               | 137,615,500              | 45,871,833            | 2,859,853                | 5,839,596<br>-         | <u>12.7%</u><br>0.0%      | 40,032,237  | <u>639,842</u><br>-        |

### USD Expenditures Summary FY20-21 as of October 2020