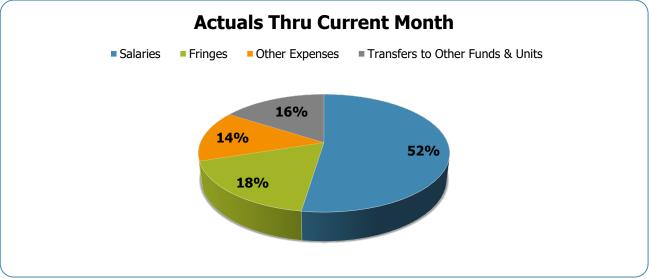

#### MNPS Operating

Fines, Forfeits & Penalties

Miscellaneous Revenue

**Total Other Revenue** 

Compensation from Property

**Transfers From Other Funds & Units** 

**TOTAL REVENUE & TRANSFERS** 

1,200

619,605,700 206,535,233

1,643,000

2,800,000

450,000

400

547,667

150,000

933,333

914,475,600 304,825,200 134,533,879

-

-

382,735

(340,028)

47,614,704

0.0%

69.9%

0.0%

-226.7%

| Operating                          |              |             |             |            |             |                |             |               |             |             |             |               |
|------------------------------------|--------------|-------------|-------------|------------|-------------|----------------|-------------|---------------|-------------|-------------|-------------|---------------|
|                                    | Prior Annual | Prior YTD   | Prior YTD   | Prior YTD  | Prior YTD   | Current Annual | Current YTD | Current Month | Current YTD | Current YTD | Current YTD | FY21-FY20     |
| Groups                             | Budget       | Budget      | Actuals     | Variance % | Variance \$ | Budget         | Budget      | Actuals       | Actuals     | Variance %  |             | Act. Variance |
| EXPENSES & TRANSFERS:              |              |             |             |            |             |                |             |               |             |             |             |               |
| Salaries:                          |              |             |             |            |             |                |             |               |             |             |             |               |
| Regular Pay                        | 448,693,214  | 149,564,405 | 139,690,932 | 93.4%      | 9,873,473   | 436,554,424    | 145,518,141 | 38,580,898    | 141,113,436 | 97.0%       | 4,404,705   | 1,422,504     |
| Overtime                           | 2,594,700    | 864,900     | 977,517     | 113.0%     | (112,617)   |                | 635,133     | 91,986        | 306,054     | 48.2%       | 329,079     | (671,463)     |
| All Other Salary Codes             | 8,118,488    | 2,706,163   | 4,044,953   | 149.5%     | (1,338,790) |                | 4,377,900   | 1,290,088     | 5,170,513   | 118.1%      | (792,613)   |               |
| Total Salaries                     | 459,406,402  | 153,135,467 | 144,713,402 | 94.5%      | 8,422,065   | 451,593,524    | 150,531,175 | 39,962,972    | 146,590,003 | 97.4%       | 3,941,172   | 1,876,601     |
| Fringes                            | 161,681,301  | 53,893,767  | 46,757,802  | 86.8%      | 7,135,965   | 183,033,476    | 61,011,159  | 14,392,751    | 49,248,571  | 80.7%       | 11,762,588  | 2,490,769     |
| Other Expenses:                    |              |             |             |            |             |                |             |               |             |             |             |               |
| Utilities                          | 25,484,900   | 8,494,967   | 7,834,190   | 92.2%      | 660,777     | 25,408,000     | 8,469,333   | 2,208,421     | 5,907,523   | 69.8%       | 2,561,810   | (1,926,667)   |
| Professional & Purchased Services  | 47,915,481   | 15,971,827  | 12,817,512  | 80.3%      | 3,154,315   | 41,332,400     | 13,777,467  | 3,915,926     | 11,830,911  | 85.9%       | 1,946,556   | (986,601)     |
| Travel. Tuition & Dues             | 1,954,086    | 651,362     | 560,381     | 86.0%      | 90,981      | 1,762,400      | 587,467     | 57,725        | 307,383     | 52.3%       | 280,084     | (252,998)     |
| Communications                     | 2,712,314    | 904,105     | 536,558     | 59.3%      | 367,547     | 2,194,600      | 731,533     | 297,713       | 613,774     | 83.9%       | 117,759     | 77,216        |
| Repairs & Maintenance Services     | 2,920,152    | 973,384     | 1,439,185   | 147.9%     | (465,801)   | , ,            | 1,740,967   | 113,381       | 780,324     | 44.8%       | 960,643     | (658,861)     |
| Internal Service Fees              | 3,191,000    | 1,063,667   | 1.065.345   | 100.2%     | (1,678)     | , ,            | 1,338,033   | 326,307       | 1,305,228   | 97.5%       | 32.805      | 239,883       |
| All Other Expenses                 | 68,168,068   | 22,722,689  | 22,763,846  | 100.2%     | (41,157)    | , ,            | 20,701,633  | 5,285,606     | 18,641,704  | 90.0%       | 2,059,929   | (4,122,142)   |
| Total Other Expenses               | 152,346,001  | 50,782,000  | 47,017,017  | 92.6%      | 3,764,983   | 142,039,300    | 47,346,433  | 12,205,079    | 39,386,847  | 83.2%       | 7,959,586   | (7,630,170)   |
| Transfers to Other Funds & Units   | 148,619,900  | 49,539,967  | 1,876,637   | 3.8%       | 47,663,330  | 156,985,800    | 52,328,600  | 14,091,165    | 44,471,584  | 85.0%       | 7,857,016   | 42,594,947    |
| TOTAL EXPENSES & TRANSFERS         | 922,053,604  | 307,351,201 | 240,364,858 | 78.2%      | 66,986,343  | 933,652,100    | 311,217,367 | 80,651,967    | 279,697,005 | 89.9%       | 31,520,362  | 39,332,147    |
| REVENUES & TRANSFERS:              |              |             |             |            |             |                |             |               |             |             |             |               |
| Charges, Commissions & Fees        | 2,060,000    | 686,667     | 742,806     | 108.2%     | (56,139)    | 2,250,000      | 750,000     | 238,572       | 282,099     | 37.6%       | 467,901     | (460,707)     |
| Other Governments & Agencies:      |              |             |             |            |             |                |             |               |             |             |             |               |
| Federal Direct                     | -            | -           | -           | 0.0%       | -           | -              | -           | -             | -           | 0.0%        | -           | -             |
| Fed Through State Pass-Through     | 560,000      | 186,667     | 239,745     | 128.4%     | (53,078)    | 500,000        | 166,667     | -             | 252,133     | 151.3%      | (85,466)    | 12,388        |
| Fed Through Other Pass-Through     | -            | -           | -           | 0.0%       | -           | -              | -           | -             | -           | 0.0%        | -           | -             |
| State Direct                       | 289,439,900  | 96,479,967  | 85,936,838  | 89.1%      | 10,543,129  | 288,467,800    | 96,155,933  | 29,918,670    | 86,389,568  | 89.8%       | 9,766,365   | 452,730       |
| Other Government & Agencies        | 10,000       | 3,333       | (214)       | -6.4%      | 3,547       | 10,000         | 3,333       | -             | -           | 0.0%        | 3,333       | 214           |
| Total Other Governments & Agencies | 290,009,900  | 96,669,967  | 86,176,369  | 89.1%      | 10,493,598  | 288,977,800    | 96,325,933  | 29,918,670    | 86,641,701  | 89.9%       | 9,684,232   | 465,332       |
| Other Revenue:                     |              |             |             |            |             |                |             |               |             |             |             |               |
| Property Taxes                     | 331,064,700  | 110,354,900 | 7,457,593   | 6.8%       | 102,897,307 | 431,608,100    | 143,869,367 | 10,732,511    | 12,135,871  | 8.4%        | 131,733,496 | 4,678,278     |
| Local Option Sales Tax             | 261,130,500  | 87,043,500  | 35,617,587  | 40.9%      | 51,425,913  | 178,361,400    | 59,453,800  | 17,319,356    | 33,383,297  | 56.1%       | 26,070,503  | (2,234,290)   |
| Other Tax, Licences & Permits      | 25,316,300   | 8,438,767   | 4,496,817   | 53.3%      | 3,941,950   | 17,182,100     | 5,727,367   | 734,517       | 1,355,708   | 23.7%       | 4,371,659   | (3,141,109)   |
| Finos Forfaits & Ponaltios         | 1 200        | 400         |             | 0.0%       | 400         | 1 200          | 400         |               |             | 0.0%        | 400         |               |

400

164,932

490,028

933,333

23.1% 158,920,529

44.1% 170,291,321

1,200

628,942,800 209,647,600

933,652,100 311,217,367

1,640,000

13,481,500

150,000

400

546,667

4,493,833

50,000

-

595,745

194,539

47,665,160

4,820,862

307,009

29,081,803

(11, 590)

-

59,239,045 139,409,822

0.0%

109.0%

389.1%

107.3%

400

213,010

534,567

50,456

4,820,862

4,875,943

(49,078)

(144,539)

(327,029)

22.7% 161,982,440

44.8% 171,807,545

### MNPS Operating Fund Expenditures Summary FY20-21 as of October 2020