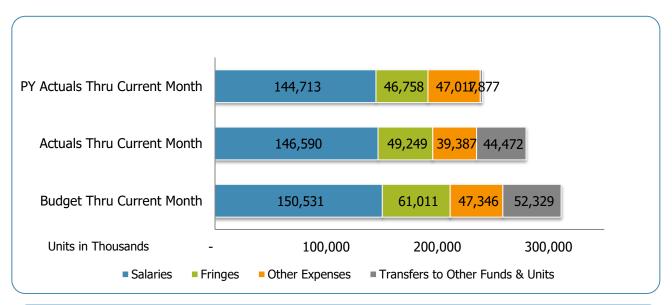

#### MNPS Operating

Fines, Forfeits & Penalties

Miscellaneous Revenue

**Total Other Revenue** 

Compensation from Property

**Transfers From Other Funds & Units** 

**TOTAL REVENUE & TRANSFERS** 

1,200

619,605,700 206,535,233

1,643,000

2,800,000

450,000

400

547,667

150,000

933,333

914,475,600 304,825,200 134,533,879

-

-

382,735

(340,028)

47,614,704

0.0%

69.9%

0.0%

-226.7%

| Operating                          |              |             |             |            |             |                |             |               |             |             |             |               |
|------------------------------------|--------------|-------------|-------------|------------|-------------|----------------|-------------|---------------|-------------|-------------|-------------|---------------|
|                                    | Prior Annual | Prior YTD   | Prior YTD   | Prior YTD  | Prior YTD   | Current Annual | Current YTD | Current Month | Current YTD | Current YTD | Current YTD | FY21-FY20     |
| Groups                             | Budget       | Budget      | Actuals     | Variance % | Variance \$ | Budget         | Budget      | Actuals       | Actuals     | Variance %  |             | Act. Variance |
| EXPENSES & TRANSFERS:              |              |             |             |            |             |                |             |               |             |             |             |               |
| Salaries:                          |              |             |             |            |             |                |             |               |             |             |             |               |
| Regular Pay                        | 448,693,214  | 149,564,405 | 139,690,932 | 93.4%      | 9,873,473   | 436,554,424    | 145,518,141 | 38,580,898    | 141,113,436 | 97.0%       | 4,404,705   | 1,422,504     |
| Overtime                           | 2,594,700    | 864,900     | 977,517     | 113.0%     | (112,617)   |                | 635,133     | 91,986        | 306,054     | 48.2%       | 329,079     | (671,463)     |
| All Other Salary Codes             | 8,118,488    | 2,706,163   | 4,044,953   | 149.5%     | (1,338,790) |                | 4,377,900   | 1,290,088     | 5,170,513   | 118.1%      | (792,613)   |               |
| Total Salaries                     | 459,406,402  | 153,135,467 | 144,713,402 | 94.5%      | 8,422,065   | 451,593,524    | 150,531,175 | 39,962,972    | 146,590,003 | 97.4%       | 3,941,172   | 1,876,601     |
| Fringes                            | 161,681,301  | 53,893,767  | 46,757,802  | 86.8%      | 7,135,965   | 183,033,476    | 61,011,159  | 14,392,751    | 49,248,571  | 80.7%       | 11,762,588  | 2,490,769     |
| Other Expenses:                    |              |             |             |            |             |                |             |               |             |             |             |               |
| Utilities                          | 25,484,900   | 8,494,967   | 7,834,190   | 92.2%      | 660,777     | 25,408,000     | 8,469,333   | 2,208,421     | 5,907,523   | 69.8%       | 2,561,810   | (1,926,667)   |
| Professional & Purchased Services  | 47,915,481   | 15,971,827  | 12,817,512  | 80.3%      | 3,154,315   | 41,332,400     | 13,777,467  | 3,915,926     | 11,830,911  | 85.9%       | 1,946,556   | (986,601)     |
| Travel. Tuition & Dues             | 1,954,086    | 651,362     | 560,381     | 86.0%      | 90,981      | 1,762,400      | 587,467     | 57,725        | 307,383     | 52.3%       | 280,084     | (252,998)     |
| Communications                     | 2,712,314    | 904,105     | 536,558     | 59.3%      | 367,547     | 2,194,600      | 731,533     | 297,713       | 613,774     | 83.9%       | 117,759     | 77,216        |
| Repairs & Maintenance Services     | 2,920,152    | 973,384     | 1,439,185   | 147.9%     | (465,801)   | , ,            | 1,740,967   | 113,381       | 780,324     | 44.8%       | 960,643     | (658,861)     |
| Internal Service Fees              | 3,191,000    | 1,063,667   | 1.065.345   | 100.2%     | (1,678)     | , ,            | 1,338,033   | 326,307       | 1,305,228   | 97.5%       | 32.805      | 239,883       |
| All Other Expenses                 | 68,168,068   | 22,722,689  | 22,763,846  | 100.2%     | (41,157)    | , ,            | 20,701,633  | 5,285,606     | 18,641,704  | 90.0%       | 2,059,929   | (4,122,142)   |
| Total Other Expenses               | 152,346,001  | 50,782,000  | 47,017,017  | 92.6%      | 3,764,983   | 142,039,300    | 47,346,433  | 12,205,079    | 39,386,847  | 83.2%       | 7,959,586   | (7,630,170)   |
| Transfers to Other Funds & Units   | 148,619,900  | 49,539,967  | 1,876,637   | 3.8%       | 47,663,330  | 156,985,800    | 52,328,600  | 14,091,165    | 44,471,584  | 85.0%       | 7,857,016   | 42,594,947    |
| TOTAL EXPENSES & TRANSFERS         | 922,053,604  | 307,351,201 | 240,364,858 | 78.2%      | 66,986,343  | 933,652,100    | 311,217,367 | 80,651,967    | 279,697,005 | 89.9%       | 31,520,362  | 39,332,147    |
| REVENUES & TRANSFERS:              |              |             |             |            |             |                |             |               |             |             |             |               |
| Charges, Commissions & Fees        | 2,060,000    | 686,667     | 742,806     | 108.2%     | (56,139)    | 2,250,000      | 750,000     | 238,572       | 282,099     | 37.6%       | 467,901     | (460,707)     |
| Other Governments & Agencies:      |              |             |             |            |             |                |             |               |             |             |             |               |
| Federal Direct                     | -            | -           | -           | 0.0%       | -           | -              | -           | -             | -           | 0.0%        | -           | -             |
| Fed Through State Pass-Through     | 560,000      | 186,667     | 239,745     | 128.4%     | (53,078)    | 500,000        | 166,667     | -             | 252,133     | 151.3%      | (85,466)    | 12,388        |
| Fed Through Other Pass-Through     | -            | -           | -           | 0.0%       | -           | -              | -           | -             | -           | 0.0%        | -           | -             |
| State Direct                       | 289,439,900  | 96,479,967  | 85,936,838  | 89.1%      | 10,543,129  | 288,467,800    | 96,155,933  | 29,918,670    | 86,389,568  | 89.8%       | 9,766,365   | 452,730       |
| Other Government & Agencies        | 10,000       | 3,333       | (214)       | -6.4%      | 3,547       | 10,000         | 3,333       | -             | -           | 0.0%        | 3,333       | 214           |
| Total Other Governments & Agencies | 290,009,900  | 96,669,967  | 86,176,369  | 89.1%      | 10,493,598  | 288,977,800    | 96,325,933  | 29,918,670    | 86,641,701  | 89.9%       | 9,684,232   | 465,332       |
| Other Revenue:                     |              |             |             |            |             |                |             |               |             |             |             |               |
| Property Taxes                     | 331,064,700  | 110,354,900 | 7,457,593   | 6.8%       | 102,897,307 | 431,608,100    | 143,869,367 | 10,732,511    | 12,135,871  | 8.4%        | 131,733,496 | 4,678,278     |
| Local Option Sales Tax             | 261,130,500  | 87,043,500  | 35,617,587  | 40.9%      | 51,425,913  | 178,361,400    | 59,453,800  | 17,319,356    | 33,383,297  | 56.1%       | 26,070,503  | (2,234,290)   |
| Other Tax, Licences & Permits      | 25,316,300   | 8,438,767   | 4,496,817   | 53.3%      | 3,941,950   | 17,182,100     | 5,727,367   | 734,517       | 1,355,708   | 23.7%       | 4,371,659   | (3,141,109)   |
| Finos Forfaits & Ponaltios         | 1 200        | 400         |             | 0.0%       | 400         | 1 200          | 400         |               |             | 0.0%        | 400         |               |

400

164,932

490,028

933,333

23.1% 158,920,529

44.1% 170,291,321

1,200

628,942,800 209,647,600

933,652,100 311,217,367

1,640,000

13,481,500

150,000

400

546,667

4,493,833

50,000

-

595,745

194,539

47,665,160

4,820,862

307,009

29,081,803

(11, 590)

-

59,239,045 139,409,822

0.0%

109.0%

389.1%

107.3%

400

213,010

534,567

50,456

4,820,862

4,875,943

(49,078)

(144,539)

(327,029)

22.7% 161,982,440

44.8% 171,807,545

### MNPS Operating Fund Expenditures Summary FY20-21 as of October 2020