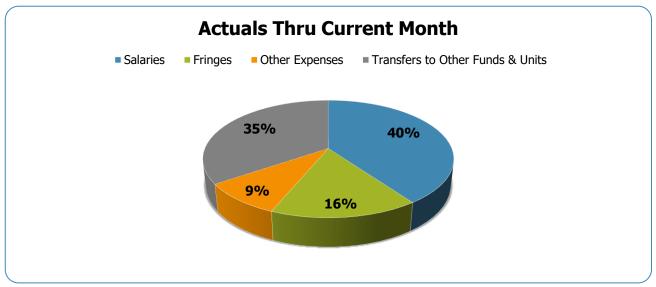

#### All Departments USD General

| Groups                             | Prior Annual<br>Budget | Prior YTD<br>Budget | Prior YTD<br>Actuals | Prior YTD<br>Variance % | Prior YTD<br>Variance \$ | Current Annual<br>Budget | Current YTD<br>Budget | Current Month<br>Actuals | Current YTD<br>Actuals | Current YTD Variance % | Current YTD Variance \$ | FY21-FY20<br>Act. Variance |
|------------------------------------|------------------------|---------------------|----------------------|-------------------------|--------------------------|--------------------------|-----------------------|--------------------------|------------------------|------------------------|-------------------------|----------------------------|
| EXPENSES & TRANSFERS:              |                        |                     |                      |                         |                          | _                        |                       |                          |                        |                        |                         |                            |
| Salaries:                          |                        |                     |                      |                         |                          |                          |                       |                          |                        |                        |                         |                            |
| Regular Pay                        | 49,327,800             | 12,331,950          | 8,452,881            | 68.5%                   | 3,879,069                | 50,429,000               | 12,607,250            | 2,751,087                | 8,335,090              | 66.1%                  | 4,272,160               | (117,791)                  |
| Overtime                           | 1,411,200              | 352,800             | 568,089              | 161.0%                  | (215,289)                | 1,015,200                | 253,800               | 210,004                  | 715,230                | 281.8%                 | (461,430)               | 147,141                    |
| All Other Salary Codes             | 1,421,300              | 355,325             | 3,566,606            | 1003.8%                 | (3,211,281)              | 999,700                  | 249,925               | 1,145,703                | 3,522,487              | 1409.4%                | (3,272,562)             | (44,119)                   |
| Total Salaries                     | 52,160,300             | 13,040,075          | 12,587,576           | 96.5%                   | 452,499                  | 52,443,900               | 13,110,975            | 4,106,794                | 12,572,807             | 95.9%                  | 538,168                 | (14,769)                   |
| Fringes                            | 22,142,700             | 5,535,675           | 5,043,769            | 91.1%                   | 491,906                  | 22,830,400               | 5,707,600             | 1,653,167                | 5,063,082              | 88.7%                  | 644,518                 | 19,313                     |
| Other Expenses:                    |                        |                     |                      |                         |                          |                          |                       |                          |                        |                        |                         |                            |
| Utilities                          | 8,062,200              | 2,015,550           | 1,393,074            | 69.1%                   | 622,476                  | 8,067,200                | 2,016,800             | 696,009                  | 1,385,849              | 68.7%                  | 630,951                 | (7,225)                    |
| Professional & Purchased Services  | 26,000                 | 6,500               | 273                  | 4.2%                    | 6,227                    | 152,700                  | 38,175                | -                        | -                      | 0.0%                   | 38,175                  | (273)                      |
| Travel, Tuition & Dues             | 2,000                  | 500                 | 130                  | 26.0%                   | 370                      | 2,000                    | 500                   | 330                      | 620                    | 124.0%                 | (120)                   | 490                        |
| Communications                     | 57,900                 | 14,475              | 10,103               | 69.8%                   | 4,372                    | 57,900                   | 14,475                | 3,196                    | 9,934                  | 68.6%                  | 4,541                   | (169)                      |
| Repairs & Maintenance Services     | 54,000                 | 13,500              | 750                  | 5.6%                    | 12,750                   | 54,000                   | 13,500                | -                        | -                      | 0.0%                   | 13,500                  | (750)                      |
| Internal Service Fees              | 2,894,600              | 723,650             | 723,650              | 100.0%                  | -                        | 5,492,800                | 1,373,200             | 457,733                  | 1,373,200              | 100.0%                 | -                       | 649,550                    |
| All Other Expenses                 | 4,820,600              | 1,205,150           | 1,331,590            | 110.5%                  | (126,440)                | 3,806,900                | 951,725               | 55,866                   | 102,029                | 10.7%                  | 849,696                 | (1,229,561)                |
| Total Other Expenses               | 15,917,300             | 3,979,325           | 3,459,570            | 86.9%                   | 519,755                  | 17,633,500               | 4,408,375             | 1,213,134                | 2,871,632              | 65.1%                  | 1,536,743               | (587,938)                  |
| Transfers to Other Funds & Units   | 35,075,900             | 8,768,975           | 5,457,240            | 62.2%                   | 3,311,735                | 40,592,800               | 10,148,200            | 5,561,719                | 10,837,160             | 106.8%                 | (688,960)               | 5,379,920                  |
| TOTAL EXPENSES & TRANSFERS         | 125,296,200            | 31,324,050          | 26,548,155           | 84.8%                   | 4,775,895                | 133,500,600              | 33,375,150            | 12,534,814               | 31,344,681             | 93.9%                  | 2,030,469               | 4,796,526                  |
|                                    |                        |                     |                      |                         |                          |                          |                       |                          |                        |                        |                         |                            |
| REVENUES & TRANSFERS:              |                        |                     |                      |                         |                          |                          |                       |                          |                        |                        |                         |                            |
| Charges, Commissions & Fees        | 143,300                | 35,825              | 24,800               | 69.2%                   | 11,025                   | 1,458,500                | 364,625               | (227,003)                | (8,357)                | -2.3%                  | 372,982                 | (33,157)                   |
| Other Governments & Agencies:      |                        |                     |                      |                         |                          |                          |                       |                          |                        |                        |                         |                            |
| Federal Direct                     | -                      | -                   | -                    | 0.0%                    | -                        | -                        | -                     | -                        | -                      | 0.0%                   | -                       | -                          |
| Fed Through State Pass-Through     | -                      | -                   | -                    | 0.0%                    | -                        | -                        | -                     | -                        | -                      | 0.0%                   | -                       | -                          |
| Fed Through Other Pass-Through     | -                      | -                   | -                    | 0.0%                    | -                        | -                        | -                     | -                        | -                      | 0.0%                   | -                       | -                          |
| State Direct                       | 402,600                | 100,650             | -                    | 0.0%                    | 100,650                  | 402,600                  | 100,650               | -                        | -                      | 0.0%                   | 100,650                 | -                          |
| Other Government & Agencies        |                        | -                   | -                    | 0.0%                    | -                        | -                        | -                     | -                        | -                      | 0.0%                   | -                       | -                          |
| Total Other Governments & Agencies | 402,600                | 100,650             | -                    | 0.0%                    | 100,650                  | 402,600                  | 100,650               | -                        | -                      | 0.0%                   | 100,650                 | -                          |
| Other Revenue:                     |                        |                     |                      |                         |                          |                          |                       |                          |                        |                        |                         |                            |
| Property Taxes                     | 114,381,700            | 28,595,425          | 2,715,336            | 9.5%                    | 25,880,089               | 125,591,600              | 31,397,900            | 2,685,054                | 2,686,891              | 8.6%                   | 28,711,009              | (28,445)                   |
| Local Option Sales Tax             | -                      | 20,000,420          | 2,7 10,000           | 0.0%                    | 20,000,000               | 120,001,000              | -                     | 2,000,004                | 2,000,001              | 0.0%                   | 20,711,000              | (20,440)                   |
| Other Tax, Licences & Permits      | 2,548,600              | 637,150             | 213,867              | 33.6%                   | 423,283                  | 11,923,900               | 2,980,975             | 287,251                  | 287,251                | 9.6%                   | 2,693,724               | 73,384                     |
| Fines, Forfeits & Penalties        | 2,040,000              | -                   | 210,007              | 0.0%                    | -20,200                  | - 11,020,900             | 2,300,373             | 201,201                  | 201,201                | 0.0%                   | 2,000,724               | 70,004                     |
| Compensation from Property         | 100,000                | 25,000              | -                    | 0.0%                    | 25,000                   | 100,000                  | 25,000                | -                        | -                      | 0.0%                   | 25,000                  | -                          |
| Miscellaneous Revenue              | -                      | -                   | 30,587               | 100.0%                  | (30,587)                 | -                        | 20,000                | (78)                     | 5,600                  | 100.0%                 | (5,600)                 | (24,987)                   |
| Total Other Revenue                | 117,030,300            | 29,257,575          | 2,959,790            | 10.1%                   | 26,297,785               | 137,615,500              | 34,403,875            | 2,972,227                | 2,979,742              | 8.7%                   | 31,424,133              | 19,952                     |
| Transfers From Other Funds & Units |                        |                     | _                    | 0.0%                    |                          | _                        |                       |                          |                        | 0.0%                   | _                       |                            |
|                                    | <del>-</del>           |                     | <del>_</del>         |                         |                          | <del>-</del>             |                       |                          |                        |                        |                         |                            |
| TOTAL REVENUE & TRANSFERS          | 117,576,200            | 29,394,050          | 2,984,590            | 10.2%                   | 26,409,460               | 139,476,600              | 34,869,150            | 2,745,224                | 2,971,385              | 8.5%                   | 31,897,765              | (13,205)                   |

# **USD Expenditures Summary** FY2021 as of September 2020