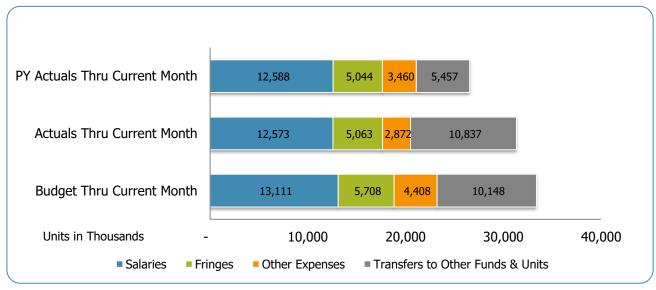

#### All Departments USD General

| Groups                             | Prior Annual<br>Budget | Prior YTD<br>Budget | Prior YTD<br>Actuals | Prior YTD<br>Variance % | Prior YTD<br>Variance \$ | Current Annual<br>Budget | Current YTD<br>Budget | Current Month<br>Actuals | Current YTD<br>Actuals | Current YTD Variance % | Current YTD Variance \$ | FY21-FY20<br>Act. Variance |
|------------------------------------|------------------------|---------------------|----------------------|-------------------------|--------------------------|--------------------------|-----------------------|--------------------------|------------------------|------------------------|-------------------------|----------------------------|
| EXPENSES & TRANSFERS:              |                        |                     |                      |                         |                          | _                        |                       |                          |                        |                        |                         |                            |
| Salaries:                          |                        |                     |                      |                         |                          |                          |                       |                          |                        |                        |                         |                            |
| Regular Pay                        | 49,327,800             | 12,331,950          | 8,452,881            | 68.5%                   | 3,879,069                | 50,429,000               | 12,607,250            | 2,751,087                | 8,335,090              | 66.1%                  | 4,272,160               | (117,791)                  |
| Overtime                           | 1,411,200              | 352,800             | 568,089              | 161.0%                  | (215,289)                | 1,015,200                | 253,800               | 210,004                  | 715,230                | 281.8%                 | (461,430)               | 147,141                    |
| All Other Salary Codes             | 1,421,300              | 355,325             | 3,566,606            | 1003.8%                 | (3,211,281)              | 999,700                  | 249,925               | 1,145,703                | 3,522,487              | 1409.4%                | (3,272,562)             | (44,119)                   |
| Total Salaries                     | 52,160,300             | 13,040,075          | 12,587,576           | 96.5%                   | 452,499                  | 52,443,900               | 13,110,975            | 4,106,794                | 12,572,807             | 95.9%                  | 538,168                 | (14,769)                   |
| Fringes                            | 22,142,700             | 5,535,675           | 5,043,769            | 91.1%                   | 491,906                  | 22,830,400               | 5,707,600             | 1,653,167                | 5,063,082              | 88.7%                  | 644,518                 | 19,313                     |
| Other Expenses:                    |                        |                     |                      |                         |                          |                          |                       |                          |                        |                        |                         |                            |
| Utilities                          | 8,062,200              | 2,015,550           | 1,393,074            | 69.1%                   | 622,476                  | 8,067,200                | 2,016,800             | 696,009                  | 1,385,849              | 68.7%                  | 630,951                 | (7,225)                    |
| Professional & Purchased Services  | 26,000                 | 6,500               | 273                  | 4.2%                    | 6,227                    | 152,700                  | 38,175                | -                        | -                      | 0.0%                   | 38,175                  | (273)                      |
| Travel, Tuition & Dues             | 2,000                  | 500                 | 130                  | 26.0%                   | 370                      | 2,000                    | 500                   | 330                      | 620                    | 124.0%                 | (120)                   | 490                        |
| Communications                     | 57,900                 | 14,475              | 10,103               | 69.8%                   | 4,372                    | 57,900                   | 14,475                | 3,196                    | 9,934                  | 68.6%                  | 4,541                   | (169)                      |
| Repairs & Maintenance Services     | 54,000                 | 13,500              | 750                  | 5.6%                    | 12,750                   | 54,000                   | 13,500                | -                        | -                      | 0.0%                   | 13,500                  | (750)                      |
| Internal Service Fees              | 2,894,600              | 723,650             | 723,650              | 100.0%                  | -                        | 5,492,800                | 1,373,200             | 457,733                  | 1,373,200              | 100.0%                 | -                       | 649,550                    |
| All Other Expenses                 | 4,820,600              | 1,205,150           | 1,331,590            | 110.5%                  | (126,440)                | 3,806,900                | 951,725               | 55,866                   | 102,029                | 10.7%                  | 849,696                 | (1,229,561)                |
| Total Other Expenses               | 15,917,300             | 3,979,325           | 3,459,570            | 86.9%                   | 519,755                  | 17,633,500               | 4,408,375             | 1,213,134                | 2,871,632              | 65.1%                  | 1,536,743               | (587,938)                  |
| Transfers to Other Funds & Units   | 35,075,900             | 8,768,975           | 5,457,240            | 62.2%                   | 3,311,735                | 40,592,800               | 10,148,200            | 5,561,719                | 10,837,160             | 106.8%                 | (688,960)               | 5,379,920                  |
| TOTAL EXPENSES & TRANSFERS         | 125,296,200            | 31,324,050          | 26,548,155           | 84.8%                   | 4,775,895                | 133,500,600              | 33,375,150            | 12,534,814               | 31,344,681             | 93.9%                  | 2,030,469               | 4,796,526                  |
|                                    |                        |                     |                      |                         |                          |                          |                       |                          |                        |                        |                         |                            |
| REVENUES & TRANSFERS:              |                        |                     |                      |                         |                          |                          |                       |                          |                        |                        |                         |                            |
| Charges, Commissions & Fees        | 143,300                | 35,825              | 24,800               | 69.2%                   | 11,025                   | 1,458,500                | 364,625               | (227,003)                | (8,357)                | -2.3%                  | 372,982                 | (33,157)                   |
| Other Governments & Agencies:      |                        |                     |                      |                         |                          |                          |                       |                          |                        |                        |                         |                            |
| Federal Direct                     | -                      | -                   | -                    | 0.0%                    | -                        | -                        | -                     | -                        | -                      | 0.0%                   | -                       | -                          |
| Fed Through State Pass-Through     | -                      | -                   | -                    | 0.0%                    | -                        | -                        | -                     | -                        | -                      | 0.0%                   | -                       | -                          |
| Fed Through Other Pass-Through     | -                      | -                   | -                    | 0.0%                    | -                        | -                        | -                     | -                        | -                      | 0.0%                   | -                       | -                          |
| State Direct                       | 402,600                | 100,650             | -                    | 0.0%                    | 100,650                  | 402,600                  | 100,650               | -                        | -                      | 0.0%                   | 100,650                 | -                          |
| Other Government & Agencies        |                        | -                   | -                    | 0.0%                    | -                        | -                        | -                     | -                        | -                      | 0.0%                   | -                       | -                          |
| Total Other Governments & Agencies | 402,600                | 100,650             | -                    | 0.0%                    | 100,650                  | 402,600                  | 100,650               | -                        | -                      | 0.0%                   | 100,650                 | -                          |
| Other Revenue:                     |                        |                     |                      |                         |                          |                          |                       |                          |                        |                        |                         |                            |
| Property Taxes                     | 114,381,700            | 28,595,425          | 2,715,336            | 9.5%                    | 25,880,089               | 125,591,600              | 31,397,900            | 2,685,054                | 2,686,891              | 8.6%                   | 28,711,009              | (28,445)                   |
| Local Option Sales Tax             | -                      | 20,000,420          | 2,7 10,000           | 0.0%                    | 20,000,000               | 120,001,000              | -                     | 2,000,004                | 2,000,001              | 0.0%                   | 20,711,000              | (20,440)                   |
| Other Tax, Licences & Permits      | 2,548,600              | 637,150             | 213,867              | 33.6%                   | 423,283                  | 11,923,900               | 2,980,975             | 287,251                  | 287,251                | 9.6%                   | 2,693,724               | 73,384                     |
| Fines, Forfeits & Penalties        | 2,040,000              | -                   | 210,007              | 0.0%                    | -20,200                  | - 11,020,900             | 2,300,373             | 201,201                  | 201,201                | 0.0%                   | 2,000,724               | 70,004                     |
| Compensation from Property         | 100,000                | 25,000              | -                    | 0.0%                    | 25,000                   | 100,000                  | 25,000                | -                        | -                      | 0.0%                   | 25,000                  | -                          |
| Miscellaneous Revenue              | -                      | -                   | 30,587               | 100.0%                  | (30,587)                 | -                        | 20,000                | (78)                     | 5,600                  | 100.0%                 | (5,600)                 | (24,987)                   |
| Total Other Revenue                | 117,030,300            | 29,257,575          | 2,959,790            | 10.1%                   | 26,297,785               | 137,615,500              | 34,403,875            | 2,972,227                | 2,979,742              | 8.7%                   | 31,424,133              | 19,952                     |
| Transfers From Other Funds & Units |                        |                     | _                    | 0.0%                    |                          | _                        |                       |                          |                        | 0.0%                   | _                       |                            |
|                                    | <del>-</del>           |                     | <del>_</del>         |                         |                          | <del>-</del>             |                       |                          |                        |                        |                         |                            |
| TOTAL REVENUE & TRANSFERS          | 117,576,200            | 29,394,050          | 2,984,590            | 10.2%                   | 26,409,460               | 139,476,600              | 34,869,150            | 2,745,224                | 2,971,385              | 8.5%                   | 31,897,765              | (13,205)                   |

# **USD Expenditures Summary** FY2021 as of September 2020