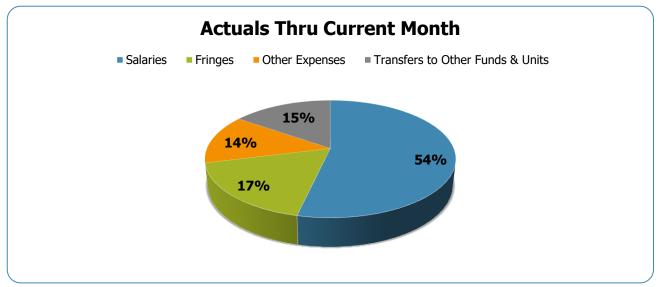

#### MNPS Operating

| Groups                                               | Prior Annual<br>Budget | Prior YTD<br>Budget | Prior YTD<br>Actuals | Prior YTD<br>Variance % | Prior YTD<br>Variance \$ | Current Annual<br>Budget | Current YTD<br>Budget   | Current Month<br>Actuals | Current YTD<br>Actuals | Current YTD<br>Variance % | Current YTD Variance \$ | FY21-FY20<br>Act. Variance |
|------------------------------------------------------|------------------------|---------------------|----------------------|-------------------------|--------------------------|--------------------------|-------------------------|--------------------------|------------------------|---------------------------|-------------------------|----------------------------|
| EXPENSES & TRANSFERS:                                |                        |                     |                      |                         |                          |                          |                         |                          |                        |                           |                         |                            |
| Salaries:                                            |                        |                     |                      |                         |                          |                          |                         |                          |                        |                           |                         |                            |
| Regular Pay                                          | 448,693,214            | 112,173,303         | 101,738,000          | 90.7%                   | 10,435,303               | 428,395,924              | 107,098,981             | 40,942,926               | 102,514,475            | 95.7%                     | 4,584,506               | 776,475                    |
| Overtime                                             | 2,594,700              | 648,675             | 767,728              | 118.4%                  | (119,053)                | 1,905,400                | 476,350                 | 56,407                   | 214,068                | 44.9%                     | 262,282                 | (553,660)                  |
| All Other Salary Codes                               | 8,118,488              | 2,029,622           | 3,728,412            | 183.7%                  | (1,698,790)              | 13,133,700               | 3,283,425               | 1,337,028                | 3,880,425              | 118.2%                    | (597,000)               | 152,013                    |
| Total Salaries                                       | 459,406,402            | 114,851,600         | 106,234,140          | 92.5%                   | 8,617,460                | 443,435,024              | 110,858,756             | 42,336,361               | 106,608,968            | 96.2%                     | 4,249,788               | 374,828                    |
| Fringes                                              | 161,681,301            | 40,420,325          | 33,464,335           | 82.8%                   | 6,955,990                | 183,033,476              | 45,758,369              | 14,845,876               | 34,853,193             | 76.2%                     | 10,905,176              | 1,388,858                  |
| Other Expenses:                                      |                        |                     |                      |                         |                          |                          |                         |                          |                        |                           |                         |                            |
| Utilities                                            | 25,484,900             | 6,371,225           | 5,373,472            | 84.3%                   | 997,753                  | 25,408,000               | 6,352,000               | 1,012,784                | 3,699,102              | 58.2%                     | 2,652,898               | (1,674,370)                |
| Professional & Purchased Services                    | 47,915,481             | 11,978,870          | 8,916,274            | 74.4%                   | 3,062,596                | 41,332,400               | 10,333,100              | 3,095,408                | 7,914,986              | 76.6%                     | 2,418,114               | (1,001,288)                |
| Travel, Tuition & Dues                               | 1,954,086              | 488,522             | 298,498              | 61.1%                   | 190,024                  | 1,762,400                | 440,600                 | 133,275                  | 249,658                | 56.7%                     | 190,942                 | (48,840)                   |
| Communications                                       | 2,712,314              | 678,079             | 409,279              | 60.4%                   | 268,800                  | 2,194,600                | 548,650                 | 68,844                   | 316,061                | 57.6%                     | 232,589                 | (93,218)                   |
| Repairs & Maintenance Services Internal Service Fees | 2,920,152<br>3,191,000 | 730,038<br>797,750  | 1,073,047<br>799,009 | 147.0%<br>100.2%        | (343,009)<br>(1,259)     | 5,222,900<br>4,014,100   | 1,305,725               | 195,641<br>326,307       | 666,943<br>978,921     | 51.1%<br>97.5%            | 638,782<br>24,604       | (406,104)<br>179,912       |
| All Other Expenses                                   | 68,168,068             | 17,042,017          | 17,547,505           | 103.0%                  | (505,488)                | 62,104,900               | 1,003,525<br>15,526,225 | 4,623,274                | 13,356,098             | 86.0%                     | 2,170,127               | (4,191,407)                |
| All Other Expenses                                   | 00,100,000             | 17,042,017          | 17,547,505           | 100.070                 | (505,400)                | 02,104,500               | 10,020,220              | 4,020,214                | 10,000,000             | 00.070                    | 2,170,127               | (4,101,401)                |
| Total Other Expenses                                 | 152,346,001            | 38,086,500          | 34,417,084           | 90.4%                   | 3,669,416                | 142,039,300              | 35,509,825              | 9,455,533                | 27,181,769             | 76.5%                     | 8,328,056               | (7,235,315)                |
| Transfers to Other Funds & Units                     | 148,619,900            | 37,154,975          | 1,127,153            | 3.0%                    | 36,027,822               | 156,985,800              | 39,246,450              | 15,011,668               | 30,380,420             | 77.4%                     | 8,866,030               | 29,253,267                 |
| TOTAL EXPENSES & TRANSFERS                           | 922,053,604            | 230,513,401         | 175,242,712          | 76.0%                   | 55,270,689               | 925,493,600              | 231,373,400             | 81,649,438               | 199,024,350            | 86.0%                     | 32,349,050              | 23,781,638                 |
| REVENUES & TRANSFERS:                                |                        |                     |                      |                         |                          |                          |                         |                          |                        |                           |                         |                            |
| REVENUES & TRANSFERS.                                |                        |                     |                      |                         |                          |                          |                         |                          |                        |                           |                         |                            |
| Charges, Commissions & Fees                          | 2,060,000              | 515,000             | 448,424              | 87.1%                   | 66,576                   | 2,250,000                | 562,500                 | 9,457                    | 43,527                 | 7.7%                      | 518,973                 | (404,897)                  |
| Other Governments & Agencies:                        |                        |                     |                      |                         |                          |                          |                         |                          |                        |                           |                         |                            |
| Federal Direct                                       | -                      | -                   | -                    | 0.0%                    | -                        | -                        | -                       | -                        | -                      | 0.0%                      | -                       | -                          |
| Fed Through State Pass-Through                       | 560,000                | 140,000             | 239,745              | 171.2%                  | (99,745)                 | 500,000                  | 125,000                 | 252,133                  | 252,133                | 201.7%                    | (127,133)               | 12,388                     |
| Fed Through Other Pass-Through State Direct          | -                      | -                   | -                    | 0.0%                    | 45 047 455               | -<br>288,467,800         | 70 440 050              | -                        | -                      | 0.0%                      | 45.040.050              | (074 000)                  |
| Other Government & Agencies                          | 289,439,900<br>10,000  | 72,359,975<br>2,500 | 57,342,820           | 79.2%<br>0.0%           | 15,017,155<br>2,500      | 10,000                   | 72,116,950<br>2,500     | 28,297,709               | 56,470,897             | 78.3%<br>0.0%             | 15,646,053<br>2,500     | (871,923)                  |
| _                                                    | ,                      | ,                   |                      |                         | ,                        |                          | ,                       |                          |                        |                           | ,                       |                            |
| Total Other Governments & Agencies                   | 290,009,900            | 72,502,475          | 57,582,565           | 79.4%                   | 14,919,910               | 288,977,800              | 72,244,450              | 28,549,842               | 56,723,030             | 78.5%                     | 15,521,420              | (859,535)                  |
| Other Revenue:                                       |                        |                     |                      |                         |                          |                          |                         |                          |                        |                           |                         |                            |
| Property Taxes                                       | 331,064,700            | 82,766,175          | 516,487              | 0.6%                    | 82,249,688               | 431,608,100              | 107,902,025             | 1,402,811                | 1,403,361              | 1.3%                      | 106,498,664             | 886,874                    |
| Local Option Sales Tax                               | 261,130,500            | 65,282,625          | 14,211,896           | 21.8%                   | 51,070,729               | 178,361,400              | 44,590,350              | 16,063,941               | 16,063,941             | 36.0%                     | 28,526,409              | 1,852,045                  |
| Other Tax, Licences & Permits                        | 25,316,300             | 6,329,075           | 2,166,337            | 34.2%                   | 4,162,738                | 17,182,100               | 4,295,525               | 608,016                  | 621,191                | 14.5%                     | 3,674,334               | (1,545,146)                |
| Fines, Forfeits & Penalties                          | 1,200                  | 300                 | <del>-</del>         | 0.0%                    | 300                      | 1,200                    | 300                     |                          |                        | 0.0%                      | 300                     | ·                          |
| Compensation from Property                           | 1,643,000              | 410,750             | 375,485              | 91.4%                   | 35,265                   | 1,640,000                | 410,000                 | 5,985                    | 288,736                | 70.4%                     | 121,264                 | (86,749)                   |
| Miscellaneous Revenue                                | 450,000                | 112,500             | (258,978)            | -230.2%                 | 371,478                  | 150,000                  | 37,500                  | 4,404                    | 206,129                | 549.7%                    | (168,629)               | 465,107                    |
| Total Other Revenue                                  | 619,605,700            | 154,901,425         | 17,011,227           | 11.0%                   | 137,890,198              | 628,942,800              | 157,235,700             | 18,085,157               | 18,583,358             | 11.8%                     | 138,652,342             | 1,572,131                  |
| Transfers From Other Funds & Units                   | 2,800,000              | 700,000             | -                    | 0.0%                    | 700,000                  | 5,323,000                | 1,330,750               | -                        | 4,820,862              | 362.3%                    | (3,490,112)             | 4,820,862                  |
| TOTAL REVENUE & TRANSFERS                            | 914,475,600            | 228,618,900         | 75,042,216           | 32.8%                   | 153,576,684              | 925,493,600              | 231,373,400             | 46,644,456               | 80,170,777             | 34.6%                     | 151,202,623             | 5,128,561                  |

# MNPS Operating Fund Expenditures Summary FY2021 as of September 2020