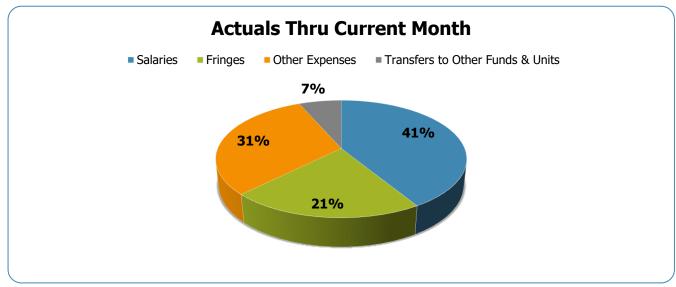

#### All Departments GSD General

| Creura                             | Prior Annual                            | Prior YTD   | Prior YTD   | Prior YTD  | Prior YTD    | Current Annual                          | Current YTD | Current Month | Current YTD | Current YTD | Current YTD  | FY21-FY20                                     |
|------------------------------------|-----------------------------------------|-------------|-------------|------------|--------------|-----------------------------------------|-------------|---------------|-------------|-------------|--------------|-----------------------------------------------|
| Groups EXPENSES & TRANSFERS:       | Budget                                  | Budget      | Actuals     | Variance % | Variance \$  | Budget                                  | Budget      | Actuals       | Actuals     | Variance %  | Variance \$  | Act. Variance                                 |
| EXI ENGES & TRANSI ERS.            |                                         |             |             |            |              |                                         |             |               |             |             |              |                                               |
| Salaries:                          |                                         |             |             |            |              |                                         |             |               |             |             |              |                                               |
| Regular Pay                        | 353,478,800                             | 88,369,700  | 73,462,952  | 83.1%      | 14,906,748   | 358,757,000                             | 89,689,250  | 24,969,726    | 74,727,723  | 83.3%       | 14,961,527   | 1,264,771                                     |
| Overtime                           | 11,011,900                              | 2,752,975   | 4,195,086   | 152.4%     | (1,442,111)  | 10,752,800                              | 2,688,200   | 936,481       | 2,419,051   | 90.0%       | 269,149      | (1,776,035)                                   |
| All Other Salary Codes             | 48,770,500                              | 12,192,625  | 15,720,196  | 128.9%     | (3,527,571)  | 45,710,900                              | 11,427,725  | 5,027,307     | 15,106,559  | 132.2%      | (3,678,834)  | (613,637)                                     |
|                                    |                                         |             |             |            |              |                                         |             |               |             |             |              |                                               |
| Total Salaries                     | 413,261,200                             | 103,315,300 | 93,378,234  | 90.4%      | 9,937,066    | 415,220,700                             | 103,805,175 | 30,933,514    | 92,253,333  | 88.9%       | 11,551,842   | (1,124,901)                                   |
| Fringes                            | 208,220,900                             | 52,055,225  | 46,743,058  | 89.8%      | 5,312,167    | 213,009,100                             | 53,252,275  | 15,782,083    | 47,286,129  | 88.8%       | 5,966,146    | 543,071                                       |
| Tilliges                           | 200,220,300                             | 32,033,223  | 40,743,030  | 03.076     | 3,312,107    | 213,009,100                             | 33,232,213  | 13,702,003    | 47,200,123  | 00.0 /6     | 3,300,140    | 343,071                                       |
| Other Expenses:                    |                                         |             |             |            |              |                                         |             |               |             |             |              |                                               |
| Utilities                          | 17,089,900                              | 4,272,475   | 3,944,804   | 92.3%      | 327,671      | 21,126,700                              | 5,281,675   | 1,241,453     | 4,092,731   | 77.5%       | 1,188,944    | 147,927                                       |
| Professional & Purchased Services  | 60,156,200                              | 15,039,050  | 15,584,991  | 103.6%     | (545,941)    | 67,583,800                              | 16,895,950  | 4,331,263     | 16,295,685  | 96.4%       | 600,265      | 710.694                                       |
| Travel, Tuition & Dues             | 2,268,400                               | 567,100     | 739,370     | 130.4%     | (172,270)    | 1,867,900                               | 466,975     | 102,005       | 332,369     | 71.2%       | 134,606      | (407,001)                                     |
| Communications                     | 7,262,200                               | 1,815,550   | 1.697.505   | 93.5%      | 118,045      | 7.414.700                               | 1,853,675   | 618.707       | 1,737,528   | 93.7%       | 116.147      | 40,023                                        |
| Repairs & Maintenance Services     | 9,317,200                               | 2,329,300   | 3,066,741   | 131.7%     | (737,441)    | 9,340,600                               | 2,335,150   | 1,040,833     | 2,650,725   | 113.5%      | (315,575)    | (416,016)                                     |
| Internal Service Fees              | 30,265,400                              | 7,566,350   | 7,563,373   | 100.0%     | 2,977        | 31,485,400                              | 7,871,350   | 2,594,479     | 7,794,307   | 99.0%       | 77,043       | 230,934                                       |
| All Other Expenses                 | 180,881,500                             | 45,220,375  | 48,948,945  | 108.2%     | (3,728,570)  | 126,072,400                             | 31,518,100  | 7,803,307     | 36,376,018  | 115.4%      | (4,857,918)  | (12,572,927)                                  |
| All Other Expenses                 | 100,001,000                             | 45,220,575  | 40,340,343  | 100.276    | (3,720,370)  | 120,012,400                             | 31,310,100  | 7,000,007     | 30,370,010  | 113.470     | (4,037,310)  | (12,512,521)                                  |
| Total Other Expenses               | 307,240,800                             | 76,810,200  | 81,545,729  | 106.2%     | (4,735,529)  | 264,891,500                             | 66,222,875  | 17,732,047    | 69,279,363  | 104.6%      | (3,056,488)  | (12,266,366)                                  |
| Transfers to Other Funds & Units   | 101,693,300                             | 25,423,325  | 17,181,546  | 67.6%      | 8,241,779    | 127,289,700                             | 31,822,425  | 3,037,379     | 14,504,656  | 45.6%       | 17,317,769   | (2,676,890)                                   |
|                                    |                                         |             |             |            |              |                                         |             |               |             |             |              |                                               |
| TOTAL EXPENSES & TRANSFERS         | 1,030,416,200                           | 257,604,050 | 238,848,567 | 92.7%      | 18,755,483   | 1,020,411,000                           | 255,102,750 | 67,485,023    | 223,323,481 | 87.5%       | 31,779,269   | (15,525,086)                                  |
|                                    |                                         |             |             |            |              |                                         |             |               |             |             |              |                                               |
|                                    |                                         |             |             |            |              |                                         |             |               |             |             |              |                                               |
| REVENUES & TRANSFERS:              |                                         |             |             |            |              |                                         |             |               |             |             |              |                                               |
|                                    |                                         |             |             |            |              |                                         |             |               |             |             |              |                                               |
| Charges, Commissions & Fees        | 57,343,000                              | 14,335,750  | 11,367,295  | 79.3%      | 2,968,455    | 54,468,900                              | 13,617,225  | 4,099,731     | 9,780,347   | 71.8%       | 3,836,878    | (1,586,948)                                   |
| 0110                               |                                         |             |             |            |              |                                         |             |               |             |             |              |                                               |
| Other Governments & Agencies:      | 0.000                                   | 750         |             | 0.50/      | 7.10         | 0.044.000                               | === ===     |               | (500.007)   | 400.00/     | 4 454 007    | (500.044)                                     |
| Federal Direct                     | 3,000                                   | 750         | 4 (212.215) | 0.5%       | 746          | 2,211,200                               | 552,800     | -             | (598,837)   | -108.3%     | 1,151,637    | (598,841)                                     |
| Fed Through State Pass-Through     | 1,933,300                               | 483,325     | (612,045)   | -126.6%    | 1,095,370    | 2,033,300                               | 508,325     | 205,039       | 242,545     | 47.7%       | 265,780      | 854,590                                       |
| Fed Through Other Pass-Through     | 7,875,000                               | 1,968,750   | 360,173     | 18.3%      | 1,608,577    | 7,800,000                               | 1,950,000   | 628,105       | 708,401     | 36.3%       | 1,241,599    | 348,228                                       |
| State Direct                       | 97,112,900                              | 24,278,225  | 6,449,536   | 26.6%      | 17,828,689   | 72,107,900                              | 18,026,975  | 5,612,517     | 5,580,700   | 31.0%       | 12,446,275   | (868,836)                                     |
| Other Government & Agencies        | 17,122,400                              | 4,280,600   | 1,635,770   | 38.2%      | 2,644,830    | 42,071,200                              | 10,517,800  | 611,108       | 36,700,046  | 348.9%      | (26,182,246) | 35,064,276                                    |
| Total Other Governments & Agencies | 124,046,600                             | 31,011,650  | 7,833,438   | 25.3%      | 23,178,212   | 126,223,600                             | 31,555,900  | 7,056,769     | 42,632,855  | 135.1%      | (11,076,955) | 34,799,417                                    |
| Total Other Governments & Agencies | 124,040,000                             | 31,011,030  | 1,033,430   | 23.3 /6    | 23,176,212   | 120,223,000                             | 31,333,300  | 7,030,709     | 42,032,033  | 133.170     | (11,070,933) | 34,7 33,417                                   |
| Other Revenue:                     |                                         |             |             |            |              |                                         |             |               |             |             |              |                                               |
| Property Taxes                     | 464,017,100                             | 116,004,275 | 4,962,196   | 4.3%       | 111,042,079  | 624,547,100                             | 156,136,775 | 18,447,858    | 18,571,085  | 11.9%       | 137,565,690  | 13,608,889                                    |
| Local Option Sales Tax             | 146,962,800                             | 36,740,700  | 7,998,377   | 21.8%      | 28,742,323   | 122,814,300                             | 30,703,575  | 11,061,147    | 11,061,147  | 36.0%       | 19,642,428   | 3,062,770                                     |
| Other Tax, Licences & Permits      | 163,758,100                             | 40,939,525  | 24,674,441  | 60.3%      | 16,265,084   | 100,480,600                             | 25,120,150  | 9,594,806     | 24,421,486  | 97.2%       | 698,664      | (252,955)                                     |
| Fines, Forfeits & Penalties        | 6,757,700                               | 1,689,425   | 1,159,187   | 68.6%      | 530,238      | 5,619,600                               | 1,404,900   | 310,558       | 700,143     | 49.8%       | 704,757      | (459,044)                                     |
| Compensation from Property         | 530,600                                 | 132,650     | 105,314     | 79.4%      | 27,336       | 631,300                                 | 1,404,900   | 115.694       | 345,207     | 218.7%      | (187,382)    | 239,893                                       |
| Miscellaneous Revenue              | 620,400                                 | 155,100     | 110,643     | 79.4%      | 44,457       | 915,300                                 | 228,825     | 47,502        | 106,572     | 46.6%       | 122,253      |                                               |
| wiscellatieous reveitue            | 020,400                                 | 155,100     | 110,043     | 11.3%      | 44,457       | 915,300                                 | 220,825     | 47,302        | 100,572     | 40.0%       | 122,253      | (4,071)                                       |
| Total Other Revenue                | 782,646,700                             | 195,661,675 | 39,010,158  | 19.9%      | 156,651,517  | 855,008,200                             | 213,752,050 | 39,577,565    | 55,205,640  | 25.8%       | 158,546,410  | 16,195,482                                    |
| . J.a. Jaior Rotollao              | 702,040,700                             | .50,001,070 | 30,010,100  | 10.070     | . 50,001,011 | 000,000,200                             | _10,102,000 | 00,011,000    | 00,200,040  | 20.070      | . 30,040,410 | 10,100,402                                    |
| Transfers From Other Funds & Units | 29,572,700                              | 7,393,175   | 6,437,396   | 87.1%      | 955,779      | 20,307,300                              | 5,076,825   | 1,407,017     | 2,850,762   | 56.2%       | 2,226,063    | (3,586,634)                                   |
|                                    | , , , , , , , , , , , , , , , , , , , , |             | , ,         |            | •            | , , , , , , , , , , , , , , , , , , , , | , ,         | , ,           | , ,         |             | , , ,        | <u>, , , , , , , , , , , , , , , , , , , </u> |
| TOTAL REVENUE & TRANSFERS          | 993,609,000                             | 248,402,250 | 64,648,287  | 26.0%      | 183,753,963  | 1,056,008,000                           | 264,002,000 | 52,141,082    | 110,469,604 | 41.8%       | 153,532,396  | 45,821,317                                    |

# **GSD Expenditures Summary** FY2021 as of September 2020