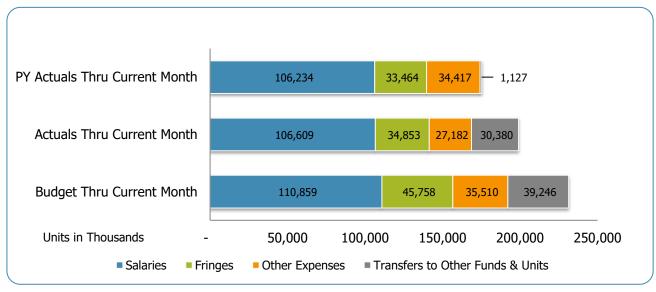

#### MNPS Operating

| Groups                                               | Prior Annual<br>Budget | Prior YTD<br>Budget | Prior YTD<br>Actuals | Prior YTD<br>Variance % | Prior YTD<br>Variance \$ | Current Annual<br>Budget | Current YTD<br>Budget   | Current Month<br>Actuals | Current YTD<br>Actuals | Current YTD<br>Variance % | Current YTD Variance \$ | FY21-FY20<br>Act. Variance |
|------------------------------------------------------|------------------------|---------------------|----------------------|-------------------------|--------------------------|--------------------------|-------------------------|--------------------------|------------------------|---------------------------|-------------------------|----------------------------|
| EXPENSES & TRANSFERS:                                |                        |                     |                      |                         |                          |                          |                         |                          |                        |                           |                         |                            |
| Salaries:                                            |                        |                     |                      |                         |                          |                          |                         |                          |                        |                           |                         |                            |
| Regular Pay                                          | 448,693,214            | 112,173,303         | 101,738,000          | 90.7%                   | 10,435,303               | 428,395,924              | 107,098,981             | 40,942,926               | 102,514,475            | 95.7%                     | 4,584,506               | 776,475                    |
| Overtime                                             | 2,594,700              | 648,675             | 767,728              | 118.4%                  | (119,053)                | 1,905,400                | 476,350                 | 56,407                   | 214,068                | 44.9%                     | 262,282                 | (553,660)                  |
| All Other Salary Codes                               | 8,118,488              | 2,029,622           | 3,728,412            | 183.7%                  | (1,698,790)              | 13,133,700               | 3,283,425               | 1,337,028                | 3,880,425              | 118.2%                    | (597,000)               | 152,013                    |
| Total Salaries                                       | 459,406,402            | 114,851,600         | 106,234,140          | 92.5%                   | 8,617,460                | 443,435,024              | 110,858,756             | 42,336,361               | 106,608,968            | 96.2%                     | 4,249,788               | 374,828                    |
| Fringes                                              | 161,681,301            | 40,420,325          | 33,464,335           | 82.8%                   | 6,955,990                | 183,033,476              | 45,758,369              | 14,845,876               | 34,853,193             | 76.2%                     | 10,905,176              | 1,388,858                  |
| Other Expenses:                                      |                        |                     |                      |                         |                          |                          |                         |                          |                        |                           |                         |                            |
| Utilities                                            | 25,484,900             | 6,371,225           | 5,373,472            | 84.3%                   | 997,753                  | 25,408,000               | 6,352,000               | 1,012,784                | 3,699,102              | 58.2%                     | 2,652,898               | (1,674,370)                |
| Professional & Purchased Services                    | 47,915,481             | 11,978,870          | 8,916,274            | 74.4%                   | 3,062,596                | 41,332,400               | 10,333,100              | 3,095,408                | 7,914,986              | 76.6%                     | 2,418,114               | (1,001,288)                |
| Travel, Tuition & Dues                               | 1,954,086              | 488,522             | 298,498              | 61.1%                   | 190,024                  | 1,762,400                | 440,600                 | 133,275                  | 249,658                | 56.7%                     | 190,942                 | (48,840)                   |
| Communications                                       | 2,712,314              | 678,079             | 409,279              | 60.4%                   | 268,800                  | 2,194,600                | 548,650                 | 68,844                   | 316,061                | 57.6%                     | 232,589                 | (93,218)                   |
| Repairs & Maintenance Services Internal Service Fees | 2,920,152<br>3,191,000 | 730,038<br>797,750  | 1,073,047<br>799,009 | 147.0%<br>100.2%        | (343,009)<br>(1,259)     | 5,222,900<br>4,014,100   | 1,305,725               | 195,641<br>326,307       | 666,943<br>978,921     | 51.1%<br>97.5%            | 638,782<br>24,604       | (406,104)<br>179,912       |
| All Other Expenses                                   | 68,168,068             | 17,042,017          | 17,547,505           | 103.0%                  | (505,488)                | 62,104,900               | 1,003,525<br>15,526,225 | 4,623,274                | 13,356,098             | 86.0%                     | 2,170,127               | (4,191,407)                |
| All Other Expenses                                   | 00,100,000             | 17,042,017          | 17,547,505           | 100.070                 | (505,400)                | 02,104,500               | 10,020,220              | 4,020,214                | 10,000,000             | 00.070                    | 2,170,127               | (4,101,401)                |
| Total Other Expenses                                 | 152,346,001            | 38,086,500          | 34,417,084           | 90.4%                   | 3,669,416                | 142,039,300              | 35,509,825              | 9,455,533                | 27,181,769             | 76.5%                     | 8,328,056               | (7,235,315)                |
| Transfers to Other Funds & Units                     | 148,619,900            | 37,154,975          | 1,127,153            | 3.0%                    | 36,027,822               | 156,985,800              | 39,246,450              | 15,011,668               | 30,380,420             | 77.4%                     | 8,866,030               | 29,253,267                 |
| TOTAL EXPENSES & TRANSFERS                           | 922,053,604            | 230,513,401         | 175,242,712          | 76.0%                   | 55,270,689               | 925,493,600              | 231,373,400             | 81,649,438               | 199,024,350            | 86.0%                     | 32,349,050              | 23,781,638                 |
| REVENUES & TRANSFERS:                                |                        |                     |                      |                         |                          |                          |                         |                          |                        |                           |                         |                            |
| REVENUES & TRANSFERS.                                |                        |                     |                      |                         |                          |                          |                         |                          |                        |                           |                         |                            |
| Charges, Commissions & Fees                          | 2,060,000              | 515,000             | 448,424              | 87.1%                   | 66,576                   | 2,250,000                | 562,500                 | 9,457                    | 43,527                 | 7.7%                      | 518,973                 | (404,897)                  |
| Other Governments & Agencies:                        |                        |                     |                      |                         |                          |                          |                         |                          |                        |                           |                         |                            |
| Federal Direct                                       | -                      | -                   | -                    | 0.0%                    | -                        | -                        | -                       | -                        | -                      | 0.0%                      | -                       | -                          |
| Fed Through State Pass-Through                       | 560,000                | 140,000             | 239,745              | 171.2%                  | (99,745)                 | 500,000                  | 125,000                 | 252,133                  | 252,133                | 201.7%                    | (127,133)               | 12,388                     |
| Fed Through Other Pass-Through State Direct          | -                      | -                   | -                    | 0.0%                    | 45 047 455               | -<br>288,467,800         | 70 440 050              | -                        | -                      | 0.0%                      | 45.040.050              | (074 000)                  |
| Other Government & Agencies                          | 289,439,900<br>10,000  | 72,359,975<br>2,500 | 57,342,820           | 79.2%<br>0.0%           | 15,017,155<br>2,500      | 10,000                   | 72,116,950<br>2,500     | 28,297,709               | 56,470,897             | 78.3%<br>0.0%             | 15,646,053<br>2,500     | (871,923)                  |
| _                                                    | ,                      | ,                   |                      |                         | ,                        |                          | ,                       |                          |                        |                           | ,                       |                            |
| Total Other Governments & Agencies                   | 290,009,900            | 72,502,475          | 57,582,565           | 79.4%                   | 14,919,910               | 288,977,800              | 72,244,450              | 28,549,842               | 56,723,030             | 78.5%                     | 15,521,420              | (859,535)                  |
| Other Revenue:                                       |                        |                     |                      |                         |                          |                          |                         |                          |                        |                           |                         |                            |
| Property Taxes                                       | 331,064,700            | 82,766,175          | 516,487              | 0.6%                    | 82,249,688               | 431,608,100              | 107,902,025             | 1,402,811                | 1,403,361              | 1.3%                      | 106,498,664             | 886,874                    |
| Local Option Sales Tax                               | 261,130,500            | 65,282,625          | 14,211,896           | 21.8%                   | 51,070,729               | 178,361,400              | 44,590,350              | 16,063,941               | 16,063,941             | 36.0%                     | 28,526,409              | 1,852,045                  |
| Other Tax, Licences & Permits                        | 25,316,300             | 6,329,075           | 2,166,337            | 34.2%                   | 4,162,738                | 17,182,100               | 4,295,525               | 608,016                  | 621,191                | 14.5%                     | 3,674,334               | (1,545,146)                |
| Fines, Forfeits & Penalties                          | 1,200                  | 300                 | <del>-</del>         | 0.0%                    | 300                      | 1,200                    | 300                     |                          |                        | 0.0%                      | 300                     | ·                          |
| Compensation from Property                           | 1,643,000              | 410,750             | 375,485              | 91.4%                   | 35,265                   | 1,640,000                | 410,000                 | 5,985                    | 288,736                | 70.4%                     | 121,264                 | (86,749)                   |
| Miscellaneous Revenue                                | 450,000                | 112,500             | (258,978)            | -230.2%                 | 371,478                  | 150,000                  | 37,500                  | 4,404                    | 206,129                | 549.7%                    | (168,629)               | 465,107                    |
| Total Other Revenue                                  | 619,605,700            | 154,901,425         | 17,011,227           | 11.0%                   | 137,890,198              | 628,942,800              | 157,235,700             | 18,085,157               | 18,583,358             | 11.8%                     | 138,652,342             | 1,572,131                  |
| Transfers From Other Funds & Units                   | 2,800,000              | 700,000             | -                    | 0.0%                    | 700,000                  | 5,323,000                | 1,330,750               | -                        | 4,820,862              | 362.3%                    | (3,490,112)             | 4,820,862                  |
| TOTAL REVENUE & TRANSFERS                            | 914,475,600            | 228,618,900         | 75,042,216           | 32.8%                   | 153,576,684              | 925,493,600              | 231,373,400             | 46,644,456               | 80,170,777             | 34.6%                     | 151,202,623             | 5,128,561                  |

# MNPS Operating Fund Expenditures Summary FY2021 as of September 2020