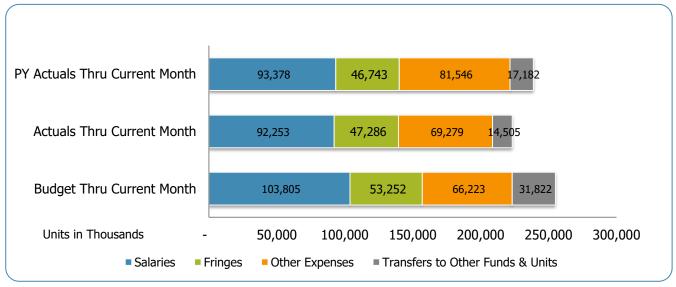

#### All Departments GSD General

| Creura                             | Prior Annual                            | Prior YTD   | Prior YTD   | Prior YTD  | Prior YTD    | Current Annual                          | Current YTD | Current Month | Current YTD | Current YTD | Current YTD  | FY21-FY20                                     |
|------------------------------------|-----------------------------------------|-------------|-------------|------------|--------------|-----------------------------------------|-------------|---------------|-------------|-------------|--------------|-----------------------------------------------|
| Groups EXPENSES & TRANSFERS:       | Budget                                  | Budget      | Actuals     | Variance % | Variance \$  | Budget                                  | Budget      | Actuals       | Actuals     | Variance %  | Variance \$  | Act. Variance                                 |
| EXI ENGES & TRANSI ERS.            |                                         |             |             |            |              |                                         |             |               |             |             |              |                                               |
| Salaries:                          |                                         |             |             |            |              |                                         |             |               |             |             |              |                                               |
| Regular Pay                        | 353,478,800                             | 88,369,700  | 73,462,952  | 83.1%      | 14,906,748   | 358,757,000                             | 89,689,250  | 24,969,726    | 74,727,723  | 83.3%       | 14,961,527   | 1,264,771                                     |
| Overtime                           | 11,011,900                              | 2,752,975   | 4,195,086   | 152.4%     | (1,442,111)  | 10,752,800                              | 2,688,200   | 936,481       | 2,419,051   | 90.0%       | 269,149      | (1,776,035)                                   |
| All Other Salary Codes             | 48,770,500                              | 12,192,625  | 15,720,196  | 128.9%     | (3,527,571)  | 45,710,900                              | 11,427,725  | 5,027,307     | 15,106,559  | 132.2%      | (3,678,834)  | (613,637)                                     |
|                                    |                                         |             |             |            |              |                                         |             |               |             |             |              |                                               |
| Total Salaries                     | 413,261,200                             | 103,315,300 | 93,378,234  | 90.4%      | 9,937,066    | 415,220,700                             | 103,805,175 | 30,933,514    | 92,253,333  | 88.9%       | 11,551,842   | (1,124,901)                                   |
| Fringes                            | 208,220,900                             | 52,055,225  | 46,743,058  | 89.8%      | 5,312,167    | 213,009,100                             | 53,252,275  | 15,782,083    | 47,286,129  | 88.8%       | 5,966,146    | 543,071                                       |
| Tilliges                           | 200,220,300                             | 32,033,223  | 40,743,030  | 03.076     | 3,312,107    | 213,009,100                             | 33,232,213  | 13,702,003    | 47,200,123  | 00.0 /6     | 3,300,140    | 343,071                                       |
| Other Expenses:                    |                                         |             |             |            |              |                                         |             |               |             |             |              |                                               |
| Utilities                          | 17,089,900                              | 4,272,475   | 3,944,804   | 92.3%      | 327,671      | 21,126,700                              | 5,281,675   | 1,241,453     | 4,092,731   | 77.5%       | 1,188,944    | 147,927                                       |
| Professional & Purchased Services  | 60,156,200                              | 15,039,050  | 15,584,991  | 103.6%     | (545,941)    | 67,583,800                              | 16,895,950  | 4,331,263     | 16,295,685  | 96.4%       | 600,265      | 710.694                                       |
| Travel, Tuition & Dues             | 2,268,400                               | 567,100     | 739,370     | 130.4%     | (172,270)    | 1,867,900                               | 466,975     | 102,005       | 332,369     | 71.2%       | 134,606      | (407,001)                                     |
| Communications                     | 7,262,200                               | 1,815,550   | 1.697.505   | 93.5%      | 118,045      | 7.414.700                               | 1,853,675   | 618.707       | 1,737,528   | 93.7%       | 116.147      | 40,023                                        |
| Repairs & Maintenance Services     | 9,317,200                               | 2,329,300   | 3,066,741   | 131.7%     | (737,441)    | 9,340,600                               | 2,335,150   | 1,040,833     | 2,650,725   | 113.5%      | (315,575)    | (416,016)                                     |
| Internal Service Fees              | 30,265,400                              | 7,566,350   | 7,563,373   | 100.0%     | 2,977        | 31,485,400                              | 7,871,350   | 2,594,479     | 7,794,307   | 99.0%       | 77,043       | 230,934                                       |
| All Other Expenses                 | 180,881,500                             | 45,220,375  | 48,948,945  | 108.2%     | (3,728,570)  | 126,072,400                             | 31,518,100  | 7,803,307     | 36,376,018  | 115.4%      | (4,857,918)  | (12,572,927)                                  |
| All Other Expenses                 | 100,001,000                             | 45,220,575  | 40,340,343  | 100.276    | (3,720,370)  | 120,012,400                             | 31,310,100  | 7,000,007     | 30,370,010  | 113.470     | (4,037,310)  | (12,512,521)                                  |
| Total Other Expenses               | 307,240,800                             | 76,810,200  | 81,545,729  | 106.2%     | (4,735,529)  | 264,891,500                             | 66,222,875  | 17,732,047    | 69,279,363  | 104.6%      | (3,056,488)  | (12,266,366)                                  |
| Transfers to Other Funds & Units   | 101,693,300                             | 25,423,325  | 17,181,546  | 67.6%      | 8,241,779    | 127,289,700                             | 31,822,425  | 3,037,379     | 14,504,656  | 45.6%       | 17,317,769   | (2,676,890)                                   |
|                                    |                                         |             |             |            |              |                                         |             |               |             |             |              |                                               |
| TOTAL EXPENSES & TRANSFERS         | 1,030,416,200                           | 257,604,050 | 238,848,567 | 92.7%      | 18,755,483   | 1,020,411,000                           | 255,102,750 | 67,485,023    | 223,323,481 | 87.5%       | 31,779,269   | (15,525,086)                                  |
|                                    |                                         |             |             |            |              |                                         |             |               |             |             |              |                                               |
|                                    |                                         |             |             |            |              |                                         |             |               |             |             |              |                                               |
| REVENUES & TRANSFERS:              |                                         |             |             |            |              |                                         |             |               |             |             |              |                                               |
|                                    |                                         |             |             |            |              |                                         |             |               |             |             |              |                                               |
| Charges, Commissions & Fees        | 57,343,000                              | 14,335,750  | 11,367,295  | 79.3%      | 2,968,455    | 54,468,900                              | 13,617,225  | 4,099,731     | 9,780,347   | 71.8%       | 3,836,878    | (1,586,948)                                   |
| 0110                               |                                         |             |             |            |              |                                         |             |               |             |             |              |                                               |
| Other Governments & Agencies:      | 0.000                                   | 750         |             | 0.50/      | 7.10         | 0.044.000                               | === ===     |               | (500.007)   | 400.00/     | 4 454 007    | (500.044)                                     |
| Federal Direct                     | 3,000                                   | 750         | 4 (212.215) | 0.5%       | 746          | 2,211,200                               | 552,800     | -             | (598,837)   | -108.3%     | 1,151,637    | (598,841)                                     |
| Fed Through State Pass-Through     | 1,933,300                               | 483,325     | (612,045)   | -126.6%    | 1,095,370    | 2,033,300                               | 508,325     | 205,039       | 242,545     | 47.7%       | 265,780      | 854,590                                       |
| Fed Through Other Pass-Through     | 7,875,000                               | 1,968,750   | 360,173     | 18.3%      | 1,608,577    | 7,800,000                               | 1,950,000   | 628,105       | 708,401     | 36.3%       | 1,241,599    | 348,228                                       |
| State Direct                       | 97,112,900                              | 24,278,225  | 6,449,536   | 26.6%      | 17,828,689   | 72,107,900                              | 18,026,975  | 5,612,517     | 5,580,700   | 31.0%       | 12,446,275   | (868,836)                                     |
| Other Government & Agencies        | 17,122,400                              | 4,280,600   | 1,635,770   | 38.2%      | 2,644,830    | 42,071,200                              | 10,517,800  | 611,108       | 36,700,046  | 348.9%      | (26,182,246) | 35,064,276                                    |
| Total Other Governments & Agencies | 124,046,600                             | 31,011,650  | 7,833,438   | 25.3%      | 23,178,212   | 126,223,600                             | 31,555,900  | 7,056,769     | 42,632,855  | 135.1%      | (11,076,955) | 34,799,417                                    |
| Total Other Governments & Agencies | 124,040,000                             | 31,011,030  | 1,033,430   | 23.3 /6    | 23,176,212   | 120,223,000                             | 31,333,300  | 7,030,709     | 42,032,033  | 133.170     | (11,070,933) | 34,7 33,417                                   |
| Other Revenue:                     |                                         |             |             |            |              |                                         |             |               |             |             |              |                                               |
| Property Taxes                     | 464,017,100                             | 116,004,275 | 4,962,196   | 4.3%       | 111,042,079  | 624,547,100                             | 156,136,775 | 18,447,858    | 18,571,085  | 11.9%       | 137,565,690  | 13,608,889                                    |
| Local Option Sales Tax             | 146,962,800                             | 36,740,700  | 7,998,377   | 21.8%      | 28,742,323   | 122,814,300                             | 30,703,575  | 11,061,147    | 11,061,147  | 36.0%       | 19,642,428   | 3,062,770                                     |
| Other Tax, Licences & Permits      | 163,758,100                             | 40,939,525  | 24,674,441  | 60.3%      | 16,265,084   | 100,480,600                             | 25,120,150  | 9,594,806     | 24,421,486  | 97.2%       | 698,664      | (252,955)                                     |
| Fines, Forfeits & Penalties        | 6,757,700                               | 1,689,425   | 1,159,187   | 68.6%      | 530,238      | 5,619,600                               | 1,404,900   | 310,558       | 700,143     | 49.8%       | 704,757      | (459,044)                                     |
| Compensation from Property         | 530,600                                 | 132,650     | 105,314     | 79.4%      | 27,336       | 631,300                                 | 1,404,900   | 115.694       | 345,207     | 218.7%      | (187,382)    | 239,893                                       |
| Miscellaneous Revenue              | 620,400                                 | 155,100     | 110,643     | 79.4%      | 44,457       | 915,300                                 | 228,825     | 47,502        | 106,572     | 46.6%       | 122,253      |                                               |
| wiscellatieous reveitue            | 020,400                                 | 155,100     | 110,043     | 11.3%      | 44,457       | 915,300                                 | 220,825     | 47,302        | 100,572     | 40.0%       | 122,253      | (4,071)                                       |
| Total Other Revenue                | 782,646,700                             | 195,661,675 | 39,010,158  | 19.9%      | 156,651,517  | 855,008,200                             | 213,752,050 | 39,577,565    | 55,205,640  | 25.8%       | 158,546,410  | 16,195,482                                    |
| . J.a. Jaior Rotollao              | 702,040,700                             | .50,001,070 | 30,010,100  | 10.070     | . 50,001,011 | 000,000,200                             | _10,102,000 | 00,011,000    | 00,200,040  | 20.070      | . 30,040,410 | 10,100,402                                    |
| Transfers From Other Funds & Units | 29,572,700                              | 7,393,175   | 6,437,396   | 87.1%      | 955,779      | 20,307,300                              | 5,076,825   | 1,407,017     | 2,850,762   | 56.2%       | 2,226,063    | (3,586,634)                                   |
|                                    | , , , , , , , , , , , , , , , , , , , , |             | , ,         |            | •            | , , , , , , , , , , , , , , , , , , , , | , ,         | , ,           | , ,         |             | , , ,        | <u>, , , , , , , , , , , , , , , , , , , </u> |
| TOTAL REVENUE & TRANSFERS          | 993,609,000                             | 248,402,250 | 64,648,287  | 26.0%      | 183,753,963  | 1,056,008,000                           | 264,002,000 | 52,141,082    | 110,469,604 | 41.8%       | 153,532,396  | 45,821,317                                    |

# **GSD Expenditures Summary** FY2021 as of September 2020