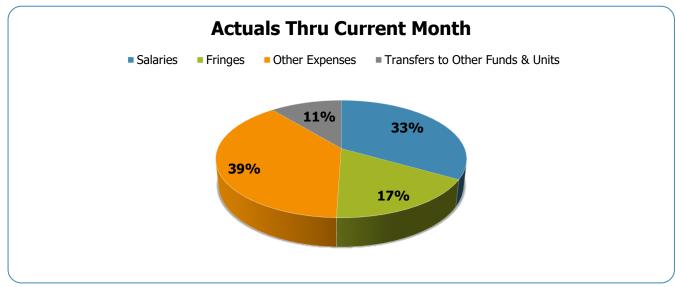

#### All Departments GSD General

| Groups                             | Prior Annual<br>Budget | Prior YTD<br>Budget | Prior YTD<br>Actuals | Prior YTD<br>Variance % | Prior YTD<br>Variance \$ | Current Annual<br>Budget | Current YTD<br>Budget | Current Month<br>Actuals | Current YTD<br>Actuals | Current YTD<br>Variance % | Current YTD<br>Variance \$ | FY21-FY20<br>Act. Variance |
|------------------------------------|------------------------|---------------------|----------------------|-------------------------|--------------------------|--------------------------|-----------------------|--------------------------|------------------------|---------------------------|----------------------------|----------------------------|
| EXPENSES & TRANSFERS:              |                        | g                   |                      |                         | •                        | g                        | = <b></b>             |                          |                        |                           | *                          |                            |
| Calaria                            |                        |                     |                      |                         |                          |                          |                       |                          |                        |                           |                            |                            |
| Salaries:                          | 353,478,800            | 58,913,133          | 23,902,028           | 40.6%                   | 25 011 105               | 358,757,000              | 59,792,833            | 24,294,770               | 24,294,770             | 40.6%                     | 35,498,063                 | 392.742                    |
| Regular Pay<br>Overtime            | 11,011,900             | 1,835,317           | 912,055              | 40.6%                   | 35,011,105<br>923,262    | 10,752,800               | 1,792,133             | 787,729                  | 787,729                | 44.0%                     | 1,004,404                  | (124,326)                  |
| All Other Salary Codes             | 48,770,500             | 8,128,417           | 6,097,040            | 75.0%                   | 2,031,377                | 45,710,900               | 7,618,483             | 5,464,412                | 5,464,412              | 71.7%                     | 2,154,071                  | (632,628)                  |
| All Other Salary Codes             | 40,770,300             | 0,120,417           | 0,097,040            | 7 3.0 70                | 2,031,377                | 43,710,900               | 7,010,403             | 3,404,412                | 3,404,412              | 71.770                    | 2,134,071                  | (032,020)                  |
| Total Salaries                     | 413,261,200            | 68,876,867          | 30,911,123           | 44.9%                   | 37,965,744               | 415,220,700              | 69,203,450            | 30,546,911               | 30,546,911             | 44.1%                     | 38,656,539                 | (364,212)                  |
| Fringes                            | 208,220,900            | 34,703,483          | 15,835,593           | 45.6%                   | 18,867,890               | 213,009,100              | 35,501,517            | 15,745,186               | 15,745,186             | 44.4%                     | 19,756,331                 | (90,407)                   |
| Other Expenses:                    |                        |                     |                      |                         |                          |                          |                       |                          |                        |                           |                            |                            |
| Utilities                          | 17,089,900             | 2,848,317           | 1.239.787            | 43.5%                   | 1,608,530                | 21.126.700               | 3,521,117             | 1.457.089                | 1.457.089              | 41.4%                     | 2,064,028                  | 217.302                    |
| Professional & Purchased Services  | 60,156,200             | 10,026,033          | 6,401,067            | 63.8%                   | 3,624,966                | 67,583,800               | 11,263,967            | 6,757,369                | 6,757,369              | 60.0%                     | 4,506,598                  | 356,302                    |
| Travel, Tuition & Dues             | 2.268.400              | 378,067             | 251,374              | 66.5%                   | 126,693                  | 1.867.900                | 311.317               | 92,096                   | 92.096                 | 29.6%                     | 219,221                    | (159,278)                  |
| Communications                     | 7,262,200              | 1,210,367           | 567,972              | 46.9%                   | 642,395                  | 7,414,700                | 1,235,783             | 547,942                  | 547,942                | 44.3%                     | 687,841                    | (20,030)                   |
| Repairs & Maintenance Services     | 9,317,200              | 1,552,867           | 805,186              | 51.9%                   | 747,681                  | 9,340,600                | 1,556,767             | 416,803                  | 416,803                | 26.8%                     | 1,139,964                  | (388,383)                  |
| Internal Service Fees              | 30,265,400             | 5,044,233           | 1,073,042            | 21.3%                   | 3,971,191                | 31,485,400               | 5,247,567             | 2,605,349                | 2,605,349              | 49.6%                     | 2,642,218                  | 1,532,307                  |
| All Other Expenses                 | 180,881,500            | 30,146,917          | 24,231,833           | 80.4%                   | 5,915,084                | 126,072,400              | 21,012,067            | 23,453,258               | 23,453,258             | 111.6%                    | (2,441,191)                | (778,575)                  |
| Total Other Expenses               | 307.240.800            | 51.206.800          | 34,570,261           | 67.5%                   | 16,636,539               | 264,891,500              | 44,148,583            | 35,329,906               | 35,329,906             | 80.0%                     | 8,818,677                  | 759,645                    |
| Total Other Expenses               | 307,240,800            | 51,206,800          | 34,570,261           |                         | 10,030,339               | 264,691,500              | 44,140,303            | 35,329,906               | 35,329,906             | 00.0%                     | 0,010,011                  | 759,645                    |
| Transfers to Other Funds & Units   | 101,693,300            | 16,948,883          | 11,409,968           | 67.3%                   | 5,538,915                | 127,289,700              | 21,214,950            | 10,030,745               | 10,030,745             | 47.3%                     | 11,184,205                 | (1,379,223)                |
| TOTAL EXPENSES & TRANSFERS         | 1,030,416,200          | 171,736,033         | 92,726,945           | 54.0%                   | 79,009,088               | 1,020,411,000            | 170,068,500           | 91,652,748               | 91,652,748             | 53.9%                     | 78,415,752                 | (1,074,197)                |
|                                    |                        |                     |                      |                         |                          |                          |                       |                          |                        |                           |                            |                            |
| REVENUES & TRANSFERS:              |                        |                     |                      |                         |                          |                          |                       |                          |                        |                           |                            |                            |
| Charges, Commissions & Fees        | 57,343,000             | 9,557,167           | 2,944,811            | 30.8%                   | 6,612,356                | 54,468,900               | 9,078,150             | 1,490,738                | 1,490,738              | 16.4%                     | 7,587,412                  | (1,454,073)                |
| Other Governments & Agencies:      |                        |                     |                      |                         |                          |                          |                       |                          |                        |                           |                            |                            |
| Federal Direct                     | 3.000                  | 500                 | -                    | 0.0%                    | 500                      | 2,211,200                | 368,533               | (598,837)                | (598,837)              | -162.5%                   | 967,370                    | (598,837)                  |
| Fed Through State Pass-Through     | 1.933.300              | 322,217             | -                    | 0.0%                    | 322,217                  | 2.033.300                | 338,883               | -                        | -                      | 0.0%                      | 338,883                    | -                          |
| Fed Through Other Pass-Through     | 7,875,000              | 1,312,500           | -                    | 0.0%                    | 1,312,500                | 7,800,000                | 1,300,000             | -                        | -                      | 0.0%                      | 1,300,000                  | -                          |
| State Direct                       | 97,112,900             | 16,185,483          | (5,832,485)          | -36.0%                  | 22,017,968               | 72,107,900               | 12,017,983            | (12,891,678)             | (12,891,678)           | -107.3%                   | 24,909,661                 | (7,059,193)                |
| Other Government & Agencies        | 17,122,400             | 2,853,733           | (27,037)             | -0.9%                   | 2,880,770                | 42,071,200               | 7,011,867             | 35,501,266               | 35,501,266             | 506.3%                    | (28,489,399)               | 35,528,303                 |
| Total Other Governments & Agencies | 124,046,600            | 20,674,433          | (5,859,522)          | -28.3%                  | 26,533,955               | 126,223,600              | 21,037,267            | 22,010,751               | 22,010,751             | 104.6%                    | (973,484)                  | 27,870,273                 |
| Other Revenue:                     |                        |                     |                      |                         |                          |                          |                       |                          |                        |                           |                            |                            |
| Property Taxes                     | 464,017,100            | 77,336,183          | 42,140               | 0.1%                    | 77,294,043               | 624,547,100              | 104,091,183           | 80,269                   | 80,269                 | 0.1%                      | 104,010,914                | 38,129                     |
| Local Option Sales Tax             | 146,962,800            | 24,493,800          | (12,832,427)         | -52.4%                  | 37,326,227               | 122,814,300              | 20,469,050            | (11,160,964)             | (11,160,964)           | -54.5%                    | 31,630,014                 | 1,671,463                  |
| Other Tax, Licences & Permits      | 163,758,100            | 27,293,017          | 1,454,448            | 5.3%                    | 25,838,569               | 100,480,600              | 16,746,767            | (68,804)                 | (68,804)               | -0.4%                     | 16,815,571                 | (1,523,252)                |
| Fines, Forfeits & Penalties        | 6,757,700              | 1,126,283           | 127,706              | 11.3%                   | 998,577                  | 5,619,600                | 936,600               | 44,684                   | 44,684                 | 4.8%                      | 891,916                    | (83,022)                   |
| Compensation from Property         | 530,600                | 88,433              | 54,086               | 61.2%                   | 34,347                   | 631,300                  | 105,217               | 111,151                  | 111,151                | 105.6%                    | (5,934)                    | 57,065                     |
| Miscellaneous Revenue              | 620,400                | 103,400             | 33,371               | 32.3%                   | 70,029                   | 915,300                  | 152,550               | 30,820                   | 30,820                 | 20.2%                     | 121,730                    | (2,551)                    |
| Total Other Revenue                | 782,646,700            | 130,441,117         | (11,120,676)         | -8.5%                   | 141,561,793              | 855,008,200              | 142,501,367           | (10,962,844)             | (10,962,844)           | -7.7%                     | 153,464,211                | 157,832                    |
|                                    |                        |                     |                      |                         |                          |                          |                       |                          |                        |                           |                            |                            |
| Transfers From Other Funds & Units | 29,572,700             | 4,928,783           | 1,081,386            | 21.9%                   | 3,847,397                | 20,307,300               | 3,384,550             | 694,722                  | 694,722                | 20.5%                     | 2,689,828                  | (386,664)                  |
| TOTAL REVENUE & TRANSFERS          | 993,609,000            | 165,601,500         | (12,954,001)         | -7.8%                   | 178,555,501              | 1,056,008,000            | 176,001,333           | 13,233,367               | 13,233,367             | 7.5%                      | 162,767,966                | 26,187,368                 |

# **GSD Expenditures Summary** FY2021 as of August 2020