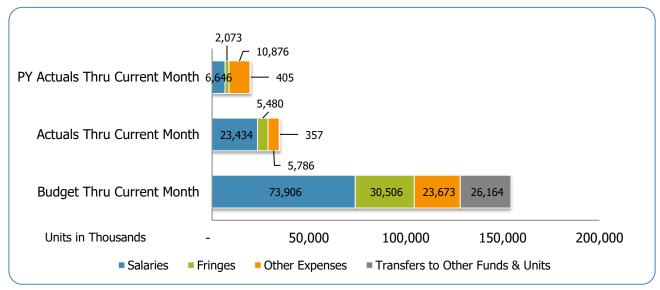

#### MNPS Operating

| Crauna                             | Prior Annual | Prior YTD   | Prior YTD<br>Actuals | Prior YTD<br>Variance % | Prior YTD<br>Variance \$ | Current Annual | Current YTD | Current Month | Current YTD<br>Actuals | Current YTD<br>Variance % | Current YTD<br>Variance \$ | FY21-FY20     |
|------------------------------------|--------------|-------------|----------------------|-------------------------|--------------------------|----------------|-------------|---------------|------------------------|---------------------------|----------------------------|---------------|
| Groups                             | Budget       | Budget      | Actuais              | variance %              | variance \$              | Budget         | Budget      | Actuals       | Actuals                | variance %                | variance \$                | Act. Variance |
| EXPENSES & TRANSFERS:              |              |             |                      |                         |                          |                |             |               |                        |                           |                            |               |
| Salaries:                          |              |             |                      |                         |                          |                |             |               |                        |                           |                            |               |
| Regular Pay                        | 448,693,214  | 74,782,202  | 5,687,181            | 7.6%                    | 69,095,021               | 428,395,924    | 71,399,321  | 22,372,463    | 22,372,463             | 31.3%                     | 49,026,858                 | 16,685,282    |
| Overtime                           | 2,594,700    | 432,450     | 79,705               | 18.4%                   | 352,745                  | 1,905,400      | 317,567     | 45,571        | 45,571                 | 14.4%                     | 271,996                    | (34,134)      |
| All Other Salary Codes             | 8,118,488    | 1,353,081   | 879,310              | 65.0%                   | 473,771                  | 13,133,700     | 2,188,950   | 1,016,305     | 1,016,305              | 46.4%                     | 1,172,645                  | 136,995       |
| Total Salaries                     | 459,406,402  | 76,567,734  | 6,646,196            | 8.7%                    | 69,921,538               | 443,435,024    | 73,905,837  | 23,434,339    | 23,434,339             | 31.7%                     | 50,471,498                 | 16,788,143    |
| Fringes                            | 161,681,301  | 26,946,883  | 2,073,495            | 7.7%                    | 24,873,388               | 183,033,476    | 30,505,579  | 5,479,730     | 5,479,730              | 18.0%                     | 25,025,849                 | 3,406,235     |
| Other Expenses:                    |              |             |                      |                         |                          |                |             |               |                        |                           |                            |               |
| Utilities                          | 25,484,900   | 4,247,483   | 1,206,024            | 28.4%                   | 3,041,459                | 25,408,000     | 4,234,667   | 1,045,121     | 1,045,121              | 24.7%                     | 3,189,546                  | (160,903)     |
| Professional & Purchased Services  | 47,915,481   | 7,985,913   | 2,690,488            | 33.7%                   | 5,295,425                | 41,332,400     | 6,888,733   | 1,341,119     | 1,341,119              | 19.5%                     | 5,547,614                  | (1,349,369)   |
| Travel, Tuition & Dues             | 1,954,086    | 325,681     | 125,190              | 38.4%                   | 200,491                  | 1,762,400      | 293,733     | (110,664)     | (110,664)              |                           | 404,397                    | (235,854)     |
| Communications                     | 2,712,314    | 452,052     | 69.935               | 15.5%                   | 382,117                  | 2,194,600      | 365,767     | 12,902        | 12.902                 | 3.5%                      | 352,865                    | (57,033)      |
| Repairs & Maintenance Services     | 2,920,152    | 486.692     | 185.579              | 38.1%                   | 301.113                  | 5.222.900      | 870,483     | (156,271)     | (156,271)              |                           | 1.026.754                  | (341,850)     |
| Internal Service Fees              | 3,191,000    | 531,833     | 975                  | 0.2%                    | 530,858                  | 4,014,100      | 669,017     | 326,307       | 326,307                | 48.8%                     | 342,710                    | 325,332       |
| All Other Expenses                 | 68,168,068   | 11,361,345  | 6,598,012            | 58.1%                   | 4,763,333                | 62,104,900     | 10,350,817  | 3,327,862     | 3,327,862              | 32.2%                     | 7,022,955                  | (3,270,150)   |
| All Other Expenses                 | 00,100,000   | 11,301,343  | 0,090,012            | 30.170                  | 4,703,333                | 02,104,900     | 10,330,017  | 3,327,002     | 3,321,002              | 32.270                    | 7,022,933                  | (3,270,130)   |
| Total Other Expenses               | 152,346,001  | 25,391,000  | 10,876,203           | 42.8%                   | 14,514,797               | 142,039,300    | 23,673,217  | 5,786,376     | 5,786,376              | 24.4%                     | 17,886,841                 | (5,089,827)   |
| Transfers to Other Funds & Units   | 148,619,900  | 24,769,983  | 405,083              | 1.6%                    | 24,364,900               | 156,985,800    | 26,164,300  | 357,083       | 357,083                | 1.4%                      | 25,807,217                 | (48,000)      |
| TOTAL EXPENSES & TRANSFERS         | 922,053,604  | 153,675,601 | 20,000,977           | 13.0%                   | 133,674,624              | 925,493,600    | 154,248,933 | 35,057,528    | 35,057,528             | 22.7%                     | 119,191,405                | 15,056,551    |
|                                    |              |             |                      |                         |                          |                |             |               |                        |                           |                            |               |
| REVENUES & TRANSFERS:              |              |             |                      |                         |                          |                |             |               |                        |                           |                            |               |
| Charges, Commissions & Fees        | 2,060,000    | 343,333     | 34,981               | 10.2%                   | 308,352                  | 2,250,000      | 375,000     | (4,296)       | (4,296)                | -1.1%                     | 379,296                    | (39,277)      |
| Other Governments & Agencies:      |              |             |                      |                         |                          |                |             |               |                        |                           |                            |               |
| Federal Direct                     | -            | -           | -                    | 0.0%                    | -                        | -              | -           | -             | -                      | 0.0%                      | -                          | -             |
| Fed Through State Pass-Through     | 560,000      | 93,333      | -                    | 0.0%                    | 93,333                   | 500,000        | 83,333      | -             | -                      | 0.0%                      | 83,333                     | -             |
| Fed Through Other Pass-Through     | -            | -           |                      | 0.0%                    |                          |                |             | -             | -                      | 0.0%                      | -                          | -             |
| State Direct                       | 289,439,900  | 48,239,983  | (52,757)             | -0.1%                   | 48,292,740               | 288,467,800    | 48,077,967  | (120,184)     | (120,184)              |                           | 48,198,151                 | (67,427)      |
| Other Government & Agencies        | 10,000       | 1,667       | -                    | 0.0%                    | 1,667                    | 10,000         | 1,667       | 177           | 177                    | 10.6%                     | 1,490                      | 177_          |
| Total Other Governments & Agencies | 290,009,900  | 48,334,983  | (52,757)             | -0.1%                   | 48,387,740               | 288,977,800    | 48,162,967  | (120,007)     | (120,007)              | -0.2%                     | 48,282,974                 | (67,250)      |
| Other Revenue:                     |              |             |                      |                         |                          |                |             |               |                        |                           |                            |               |
| Property Taxes                     | 331.064.700  | 55.177.450  | 482                  | 0.0%                    | 55.176.968               | 431.608.100    | 71.934.683  | 227           | 227                    | 0.0%                      | 71.934.456                 | (255)         |
| Local Option Sales Tax             | 261,130,500  | 43,521,750  | (21,785,657)         | -50.1%                  | 65,307,407               | 178,361,400    | 29,726,900  | (19,831,332)  | (19,831,332)           |                           | 49,558,232                 | 1,954,325     |
| Other Tax, Licences & Permits      | 25,316,300   | 4,219,383   | (2,067,435)          | -49.0%                  | 6,286,818                | 17,182,100     | 2,863,683   | (735,091)     | (735,091)              |                           | 3,598,774                  | 1,332,344     |
| Fines, Forfeits & Penalties        | 1,200        | 200         | (=,:::,:00)          | 0.0%                    | 200                      | 1,200          | 200         | -             | -                      | 0.0%                      | 200                        | -,,           |
| Compensation from Property         | 1,643,000    | 273,833     | 127,653              | 46.6%                   | 146,180                  | 1,640,000      | 273,333     | 1,567         | 1,567                  | 0.6%                      | 271,766                    | (126,086)     |
| Miscellaneous Revenue              | 450,000      | 75,000      | (118,340)            | -157.8%                 | 193,340                  | 150,000        | 25,000      | 143,223       | 143,223                | 572.9%                    | (118,223)                  | 261,563       |
| Total Other Revenue                | 619,605,700  | 103,267,617 | (23,843,297)         | -23.1%                  | 127,110,914              | 628,942,800    | 104,823,800 | (20,421,406)  | (20,421,406)           | -19.5%                    | 125,245,206                | 3,421,891     |
| Transfers From Other Funds & Units | 2,800,000    | 466,667     | _                    | 0.0%                    | 466,667                  | 5,323,000      | 887,167     | 4,820,862     | 4,820,862              | 543.4%                    | (3,933,695)                | 4,820,862     |
| TOTAL REVENUE & TRANSFERS          | 914,475,600  | 152,412,600 | (23,861,073)         | -15.7%                  | 176,273,673              | 925,493,600    | 154,248,933 | (15,724,847)  | (15,724,847)           |                           | 169,973,780                | 8,136,226     |
| I O I AL REVENUE & I RANDERS       | 914,413,000  | 132,412,000 | (23,001,0/3)         | -13.1%                  | 1/0,2/3,0/3              | 923,493,000    | 134,240,933 | (10,724,647)  | (15,724,647)           | -10.2%                    | 109,515,180                | 0,130,220     |

# MNPS Operating Fund Expenditures Summary FY2021 as of August 2020