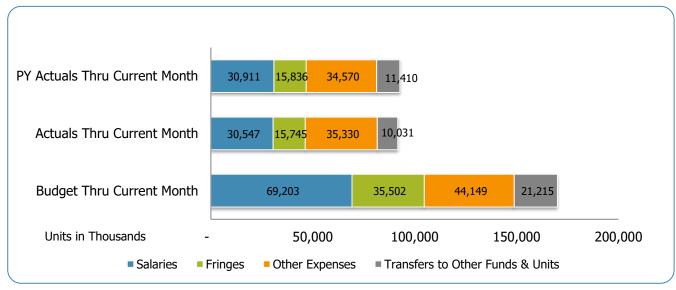

#### All Departments GSD General

| Groups                             | Prior Annual<br>Budget | Prior YTD<br>Budget | Prior YTD<br>Actuals | Prior YTD<br>Variance % | Prior YTD<br>Variance \$ | Current Annual<br>Budget | Current YTD<br>Budget | Current Month<br>Actuals | Current YTD<br>Actuals | Current YTD<br>Variance % | Current YTD<br>Variance \$ | FY21-FY20<br>Act. Variance |
|------------------------------------|------------------------|---------------------|----------------------|-------------------------|--------------------------|--------------------------|-----------------------|--------------------------|------------------------|---------------------------|----------------------------|----------------------------|
| EXPENSES & TRANSFERS:              |                        | g                   |                      |                         | •                        | g                        | = <b></b>             |                          |                        |                           | *                          |                            |
| Calaria                            |                        |                     |                      |                         |                          |                          |                       |                          |                        |                           |                            |                            |
| Salaries:                          | 353,478,800            | 58,913,133          | 23,902,028           | 40.6%                   | 25 011 105               | 358,757,000              | 59,792,833            | 24,294,770               | 24,294,770             | 40.6%                     | 35,498,063                 | 392.742                    |
| Regular Pay<br>Overtime            | 11,011,900             | 1,835,317           | 912,055              | 40.6%                   | 35,011,105<br>923,262    | 10,752,800               | 1,792,133             | 787,729                  | 787,729                | 44.0%                     | 1,004,404                  | (124,326)                  |
| All Other Salary Codes             | 48,770,500             | 8,128,417           | 6,097,040            | 75.0%                   | 2,031,377                | 45,710,900               | 7,618,483             | 5,464,412                | 5,464,412              | 71.7%                     | 2,154,071                  | (632,628)                  |
| All Other Salary Codes             | 40,770,300             | 0,120,417           | 0,097,040            | 7 3.0 70                | 2,031,377                | 43,710,900               | 7,010,403             | 3,404,412                | 3,404,412              | 71.770                    | 2,134,071                  | (032,020)                  |
| Total Salaries                     | 413,261,200            | 68,876,867          | 30,911,123           | 44.9%                   | 37,965,744               | 415,220,700              | 69,203,450            | 30,546,911               | 30,546,911             | 44.1%                     | 38,656,539                 | (364,212)                  |
| Fringes                            | 208,220,900            | 34,703,483          | 15,835,593           | 45.6%                   | 18,867,890               | 213,009,100              | 35,501,517            | 15,745,186               | 15,745,186             | 44.4%                     | 19,756,331                 | (90,407)                   |
| Other Expenses:                    |                        |                     |                      |                         |                          |                          |                       |                          |                        |                           |                            |                            |
| Utilities                          | 17,089,900             | 2,848,317           | 1.239.787            | 43.5%                   | 1,608,530                | 21.126.700               | 3,521,117             | 1.457.089                | 1.457.089              | 41.4%                     | 2,064,028                  | 217.302                    |
| Professional & Purchased Services  | 60,156,200             | 10,026,033          | 6,401,067            | 63.8%                   | 3,624,966                | 67,583,800               | 11,263,967            | 6,757,369                | 6,757,369              | 60.0%                     | 4,506,598                  | 356,302                    |
| Travel, Tuition & Dues             | 2.268.400              | 378,067             | 251,374              | 66.5%                   | 126,693                  | 1.867.900                | 311.317               | 92,096                   | 92.096                 | 29.6%                     | 219,221                    | (159,278)                  |
| Communications                     | 7,262,200              | 1,210,367           | 567,972              | 46.9%                   | 642,395                  | 7,414,700                | 1,235,783             | 547,942                  | 547,942                | 44.3%                     | 687,841                    | (20,030)                   |
| Repairs & Maintenance Services     | 9,317,200              | 1,552,867           | 805,186              | 51.9%                   | 747,681                  | 9,340,600                | 1,556,767             | 416,803                  | 416,803                | 26.8%                     | 1,139,964                  | (388,383)                  |
| Internal Service Fees              | 30,265,400             | 5,044,233           | 1,073,042            | 21.3%                   | 3,971,191                | 31,485,400               | 5,247,567             | 2,605,349                | 2,605,349              | 49.6%                     | 2,642,218                  | 1,532,307                  |
| All Other Expenses                 | 180,881,500            | 30,146,917          | 24,231,833           | 80.4%                   | 5,915,084                | 126,072,400              | 21,012,067            | 23,453,258               | 23,453,258             | 111.6%                    | (2,441,191)                | (778,575)                  |
| Total Other Expenses               | 307.240.800            | 51.206.800          | 34,570,261           | 67.5%                   | 16,636,539               | 264,891,500              | 44,148,583            | 35,329,906               | 35,329,906             | 80.0%                     | 8,818,677                  | 759,645                    |
| Total Other Expenses               | 307,240,800            | 51,206,800          | 34,570,261           |                         | 10,030,339               | 264,691,500              | 44,140,303            | 35,329,906               | 35,329,906             | 00.0%                     | 0,010,011                  | 759,645                    |
| Transfers to Other Funds & Units   | 101,693,300            | 16,948,883          | 11,409,968           | 67.3%                   | 5,538,915                | 127,289,700              | 21,214,950            | 10,030,745               | 10,030,745             | 47.3%                     | 11,184,205                 | (1,379,223)                |
| TOTAL EXPENSES & TRANSFERS         | 1,030,416,200          | 171,736,033         | 92,726,945           | 54.0%                   | 79,009,088               | 1,020,411,000            | 170,068,500           | 91,652,748               | 91,652,748             | 53.9%                     | 78,415,752                 | (1,074,197)                |
|                                    |                        |                     |                      |                         |                          |                          |                       |                          |                        |                           |                            |                            |
| REVENUES & TRANSFERS:              |                        |                     |                      |                         |                          |                          |                       |                          |                        |                           |                            |                            |
| Charges, Commissions & Fees        | 57,343,000             | 9,557,167           | 2,944,811            | 30.8%                   | 6,612,356                | 54,468,900               | 9,078,150             | 1,490,738                | 1,490,738              | 16.4%                     | 7,587,412                  | (1,454,073)                |
| Other Governments & Agencies:      |                        |                     |                      |                         |                          |                          |                       |                          |                        |                           |                            |                            |
| Federal Direct                     | 3.000                  | 500                 | -                    | 0.0%                    | 500                      | 2,211,200                | 368,533               | (598,837)                | (598,837)              | -162.5%                   | 967,370                    | (598,837)                  |
| Fed Through State Pass-Through     | 1.933.300              | 322,217             | -                    | 0.0%                    | 322,217                  | 2.033.300                | 338,883               | -                        | -                      | 0.0%                      | 338,883                    | -                          |
| Fed Through Other Pass-Through     | 7,875,000              | 1,312,500           | -                    | 0.0%                    | 1,312,500                | 7,800,000                | 1,300,000             | -                        | -                      | 0.0%                      | 1,300,000                  | -                          |
| State Direct                       | 97,112,900             | 16,185,483          | (5,832,485)          | -36.0%                  | 22,017,968               | 72,107,900               | 12,017,983            | (12,891,678)             | (12,891,678)           | -107.3%                   | 24,909,661                 | (7,059,193)                |
| Other Government & Agencies        | 17,122,400             | 2,853,733           | (27,037)             | -0.9%                   | 2,880,770                | 42,071,200               | 7,011,867             | 35,501,266               | 35,501,266             | 506.3%                    | (28,489,399)               | 35,528,303                 |
| Total Other Governments & Agencies | 124,046,600            | 20,674,433          | (5,859,522)          | -28.3%                  | 26,533,955               | 126,223,600              | 21,037,267            | 22,010,751               | 22,010,751             | 104.6%                    | (973,484)                  | 27,870,273                 |
| Other Revenue:                     |                        |                     |                      |                         |                          |                          |                       |                          |                        |                           |                            |                            |
| Property Taxes                     | 464,017,100            | 77,336,183          | 42,140               | 0.1%                    | 77,294,043               | 624,547,100              | 104,091,183           | 80,269                   | 80,269                 | 0.1%                      | 104,010,914                | 38,129                     |
| Local Option Sales Tax             | 146,962,800            | 24,493,800          | (12,832,427)         | -52.4%                  | 37,326,227               | 122,814,300              | 20,469,050            | (11,160,964)             | (11,160,964)           | -54.5%                    | 31,630,014                 | 1,671,463                  |
| Other Tax, Licences & Permits      | 163,758,100            | 27,293,017          | 1,454,448            | 5.3%                    | 25,838,569               | 100,480,600              | 16,746,767            | (68,804)                 | (68,804)               | -0.4%                     | 16,815,571                 | (1,523,252)                |
| Fines, Forfeits & Penalties        | 6,757,700              | 1,126,283           | 127,706              | 11.3%                   | 998,577                  | 5,619,600                | 936,600               | 44,684                   | 44,684                 | 4.8%                      | 891,916                    | (83,022)                   |
| Compensation from Property         | 530,600                | 88,433              | 54,086               | 61.2%                   | 34,347                   | 631,300                  | 105,217               | 111,151                  | 111,151                | 105.6%                    | (5,934)                    | 57,065                     |
| Miscellaneous Revenue              | 620,400                | 103,400             | 33,371               | 32.3%                   | 70,029                   | 915,300                  | 152,550               | 30,820                   | 30,820                 | 20.2%                     | 121,730                    | (2,551)                    |
| Total Other Revenue                | 782,646,700            | 130,441,117         | (11,120,676)         | -8.5%                   | 141,561,793              | 855,008,200              | 142,501,367           | (10,962,844)             | (10,962,844)           | -7.7%                     | 153,464,211                | 157,832                    |
|                                    |                        |                     |                      |                         |                          |                          |                       |                          |                        |                           |                            |                            |
| Transfers From Other Funds & Units | 29,572,700             | 4,928,783           | 1,081,386            | 21.9%                   | 3,847,397                | 20,307,300               | 3,384,550             | 694,722                  | 694,722                | 20.5%                     | 2,689,828                  | (386,664)                  |
| TOTAL REVENUE & TRANSFERS          | 993,609,000            | 165,601,500         | (12,954,001)         | -7.8%                   | 178,555,501              | 1,056,008,000            | 176,001,333           | 13,233,367               | 13,233,367             | 7.5%                      | 162,767,966                | 26,187,368                 |

# **GSD Expenditures Summary** FY2021 as of August 2020