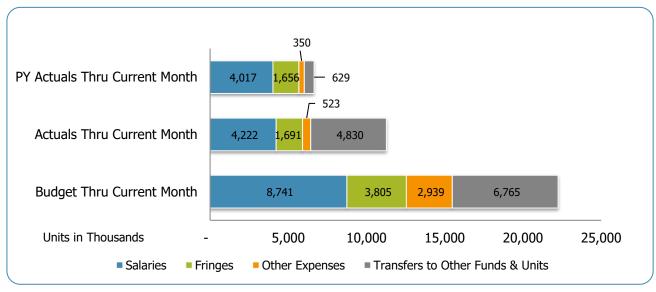

#### All Departments USD General

| Groups                             | Prior Annual<br>Budget | Prior YTD<br>Budget | Prior YTD<br>Actuals | Prior YTD<br>Variance % | Prior YTD<br>Variance \$ | Current Annual<br>Budget | Current YTD<br>Budget | Current Month<br>Actuals | Current YTD<br>Actuals | Current YTD<br>Variance % | Current YTD<br>Variance \$ | FY21-FY20<br>Act. Variance |
|------------------------------------|------------------------|---------------------|----------------------|-------------------------|--------------------------|--------------------------|-----------------------|--------------------------|------------------------|---------------------------|----------------------------|----------------------------|
| EXPENSES & TRANSFERS:              | <u> </u>               | •                   |                      |                         |                          | <u> </u>                 | <u> </u>              |                          |                        |                           | ·                          |                            |
| Salaries:                          |                        |                     |                      |                         |                          |                          |                       |                          |                        |                           |                            |                            |
| Regular Pay                        | 49,327,800             | 8,221,300           | 2,571,442            | 31.3%                   | 5,649,858                | 50,429,000               | 8,404,833             | 2,643,923                | 2,643,923              | 31.5%                     | 5,760,910                  | 72,481                     |
| Overtime                           | 1,411,200              | 235,200             | 72,574               | 30.9%                   | 162,626                  | 1,015,200                | 169,200               | 252,112                  | 252,112                | 149.0%                    | (82,912)                   | 179,538                    |
| All Other Salary Codes             | 1,421,300              | 236,883             | 1,373,211            | 579.7%                  | (1,136,328)              | 999,700                  | 166,617               | 1,326,327                | 1,326,327              | 796.0%                    | (1,159,710)                | (46,884)                   |
| Total Salaries                     | 52,160,300             | 8,693,383           | 4,017,227            | 46.2%                   | 4,676,156                | 52,443,900               | 8,740,650             | 4,222,362                | 4,222,362              | 48.3%                     | 4,518,288                  | 205,135                    |
| Fringes                            | 22,142,700             | 3,690,450           | 1,655,708            | 44.9%                   | 2,034,742                | 22,830,400               | 3,805,067             | 1,690,531                | 1,690,531              | 44.4%                     | 2,114,536                  | 34,823                     |
| Other Expenses:                    |                        |                     |                      |                         |                          |                          |                       |                          |                        |                           |                            |                            |
| Utilities                          | 8,062,200              | 1,343,700           | 4,546                | 0.3%                    | 1,339,154                | 8,067,200                | 1,344,533             | 10,331                   | 10,331                 | 0.8%                      | 1,334,202                  | 5,785                      |
| Professional & Purchased Services  | 26,000                 | 4,333               | 273                  | 6.3%                    | 4,060                    | 152,700                  | 25,450                | -                        | -                      | 0.0%                      | 25,450                     | (273)                      |
| Travel, Tuition & Dues             | 2,000                  | 333                 | 20                   | 6.0%                    | 313                      | 2,000                    | 333                   | 50                       | 50                     | 15.0%                     | 283                        | 30                         |
| Communications                     | 57,900                 | 9,650               | 3,503                | 36.3%                   | 6,147                    | 57,900                   | 9,650                 | 3,512                    | 3,512                  | 36.4%                     | 6,138                      | 9                          |
| Repairs & Maintenance Services     | 54,000                 | 9,000               | 750                  | 8.3%                    | 8,250                    | 54,000                   | 9,000                 | =                        | -                      | 0.0%                      | 9,000                      | (750)                      |
| Internal Service Fees              | 2,894,600              | 482,433             | 241,217              | 50.0%                   | 241,216                  | 5,492,800                | 915,467               | 457,733                  | 457,733                | 50.0%                     | 457,734                    | 216,516                    |
| All Other Expenses                 | 4,820,600              | 803,433             | 99,725               | 12.4%                   | 703,708                  | 3,806,900                | 634,483               | 51,112                   | 51,112                 | 8.1%                      | 583,371                    | (48,613)                   |
| Total Other Expenses               | 15,917,300             | 2,652,883           | 350,034              | 13.2%                   | 2,302,849                | 17,633,500               | 2,938,917             | 522,738                  | 522,738                | 17.8%                     | 2,416,179                  | 172,704                    |
| Transfers to Other Funds & Units   | 35,075,900             | 5,845,983           | 628,620              | 10.8%                   | 5,217,363                | 40,592,800               | 6,765,467             | 4,830,367                | 4,830,367              | 71.4%                     | 1,935,100                  | 4,201,747                  |
| TOTAL EXPENSES & TRANSFERS         | 125,296,200            | 20,882,700          | 6,651,589            | 31.9%                   | 14,231,111               | 133,500,600              | 22,250,100            | 11,265,998               | 11,265,998             | 50.6%                     | 10,984,102                 | 4,614,409                  |
|                                    |                        |                     |                      |                         |                          |                          |                       |                          |                        |                           |                            |                            |
| REVENUES & TRANSFERS:              |                        |                     |                      |                         |                          |                          |                       |                          |                        |                           |                            |                            |
| Charges, Commissions & Fees        | 143,300                | 23,883              | 9,644                | 40.4%                   | 14,239                   | 1,458,500                | 243,083               | 67,597                   | 67,597                 | 27.8%                     | 175,486                    | 57,953                     |
| Other Governments & Agencies:      |                        |                     |                      |                         |                          |                          |                       |                          |                        |                           |                            |                            |
| Federal Direct                     | -                      | -                   | -                    | 0.0%                    | -                        | -                        | -                     | -                        | -                      | 0.0%                      | -                          | -                          |
| Fed Through State Pass-Through     | -                      | -                   | -                    | 0.0%                    | -                        | -                        | -                     | -                        | -                      | 0.0%                      | -                          | -                          |
| Fed Through Other Pass-Through     | -                      | -                   | -                    | 0.0%                    | -                        | -                        | -                     | =                        | -                      | 0.0%                      | -                          | =                          |
| State Direct                       | 402,600                | 67,100              | -                    | 0.0%                    | 67,100                   | 402,600                  | 67,100                | -                        | -                      | 0.0%                      | 67,100                     | -                          |
| Other Government & Agencies        |                        | -                   | -                    | 0.0%                    | -                        | -                        | -                     | -                        | -                      | 0.0%                      | -                          | <u> </u>                   |
| Total Other Governments & Agencies | 402,600                | 67,100              | -                    | 0.0%                    | 67,100                   | 402,600                  | 67,100                | -                        | -                      | 0.0%                      | 67,100                     |                            |
| Other Revenue:                     |                        |                     |                      |                         |                          |                          |                       |                          |                        |                           |                            |                            |
| Property Taxes                     | 114,381,700            | 19,063,617          | 2,630                | 0.0%                    | 19,060,987               | 125,591,600              | 20,931,933            | 72                       | 72                     | 0.0%                      | 20,931,861                 | (2,558)                    |
| Local Option Sales Tax             | -                      | -                   | -                    | 0.0%                    | -                        | -                        | -                     |                          |                        | 0.0%                      | -                          | (2,000)                    |
| Other Tax, Licences & Permits      | 2,548,600              | 424,767             | -                    | 0.0%                    | 424,767                  | 11,923,900               | 1,987,317             | (74,429)                 | (74,429)               |                           | 2,061,746                  | (74,429)                   |
| Fines, Forfeits & Penalties        | -                      | -                   | -                    | 0.0%                    | , <u>-</u>               | -                        | -                     | -                        | -                      | 0.0%                      | -                          | -                          |
| Compensation from Property         | 100,000                | 16,667              | -                    | 0.0%                    | 16,667                   | 100,000                  | 16,667                | -                        | -                      | 0.0%                      | 16,667                     | -                          |
| Miscellaneous Revenue              |                        | -                   | 26,487               | 100.0%                  | (26,487)                 | =                        | -                     | 3,549                    | 3,549                  | 100.0%                    | (3,549)                    | (22,938)                   |
| Total Other Revenue                | 117,030,300            | 19,505,050          | 29,117               | 0.1%                    | 19,475,933               | 137,615,500              | 22,935,917            | (70,808)                 | (70,808)               | -0.3%                     | 23,006,725                 | (99,925)                   |
| Transfers From Other Funds & Units |                        | -                   | -                    | 0.0%                    | -                        | -                        | -                     | -                        | -                      | 0.0%                      | -                          |                            |
| TOTAL REVENUE & TRANSFERS          | 117,576,200            | 19,596,033          | 38,761               | 0.2%                    | 19,557,272               | 139,476,600              | 23,246,100            | (3,211)                  | (3,211)                | 0.0%                      | 23,249,311                 | (41,972)                   |

# **USD Expenditures Summary** FY2021 as of August 2020