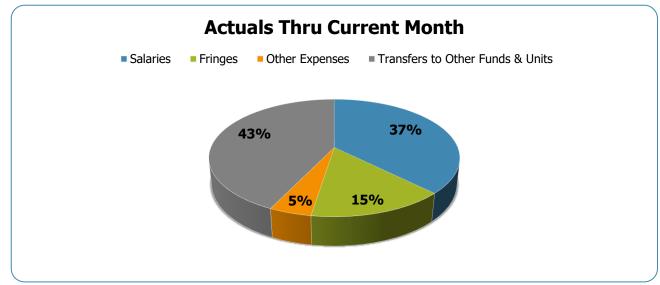

#### All Departments USD General

| Groups                             | Prior Annual<br>Budget | Prior YTD<br>Budget | Prior YTD<br>Actuals | Prior YTD<br>Variance % | Prior YTD<br>Variance \$ | Current Annual<br>Budget | Current YTD<br>Budget | Current Month<br>Actuals | Current YTD<br>Actuals | Current YTD<br>Variance % | Current YTD<br>Variance \$ | FY21-FY20<br>Act. Variance |
|------------------------------------|------------------------|---------------------|----------------------|-------------------------|--------------------------|--------------------------|-----------------------|--------------------------|------------------------|---------------------------|----------------------------|----------------------------|
| EXPENSES & TRANSFERS:              | <u> </u>               | •                   |                      |                         |                          | <u> </u>                 | <u> </u>              |                          |                        |                           | ·                          |                            |
| Salaries:                          |                        |                     |                      |                         |                          |                          |                       |                          |                        |                           |                            |                            |
| Regular Pay                        | 49,327,800             | 8,221,300           | 2,571,442            | 31.3%                   | 5,649,858                | 50,429,000               | 8,404,833             | 2,643,923                | 2,643,923              | 31.5%                     | 5,760,910                  | 72,481                     |
| Overtime                           | 1,411,200              | 235,200             | 72,574               | 30.9%                   | 162,626                  | 1,015,200                | 169,200               | 252,112                  | 252,112                | 149.0%                    | (82,912)                   | 179,538                    |
| All Other Salary Codes             | 1,421,300              | 236,883             | 1,373,211            | 579.7%                  | (1,136,328)              | 999,700                  | 166,617               | 1,326,327                | 1,326,327              | 796.0%                    | (1,159,710)                | (46,884)                   |
| Total Salaries                     | 52,160,300             | 8,693,383           | 4,017,227            | 46.2%                   | 4,676,156                | 52,443,900               | 8,740,650             | 4,222,362                | 4,222,362              | 48.3%                     | 4,518,288                  | 205,135                    |
| Fringes                            | 22,142,700             | 3,690,450           | 1,655,708            | 44.9%                   | 2,034,742                | 22,830,400               | 3,805,067             | 1,690,531                | 1,690,531              | 44.4%                     | 2,114,536                  | 34,823                     |
| Other Expenses:                    |                        |                     |                      |                         |                          |                          |                       |                          |                        |                           |                            |                            |
| Utilities                          | 8,062,200              | 1,343,700           | 4,546                | 0.3%                    | 1,339,154                | 8,067,200                | 1,344,533             | 10,331                   | 10,331                 | 0.8%                      | 1,334,202                  | 5,785                      |
| Professional & Purchased Services  | 26,000                 | 4,333               | 273                  | 6.3%                    | 4,060                    | 152,700                  | 25,450                | -                        | -                      | 0.0%                      | 25,450                     | (273)                      |
| Travel, Tuition & Dues             | 2,000                  | 333                 | 20                   | 6.0%                    | 313                      | 2,000                    | 333                   | 50                       | 50                     | 15.0%                     | 283                        | 30                         |
| Communications                     | 57,900                 | 9,650               | 3,503                | 36.3%                   | 6,147                    | 57,900                   | 9,650                 | 3,512                    | 3,512                  | 36.4%                     | 6,138                      | 9                          |
| Repairs & Maintenance Services     | 54,000                 | 9,000               | 750                  | 8.3%                    | 8,250                    | 54,000                   | 9,000                 | =                        | -                      | 0.0%                      | 9,000                      | (750)                      |
| Internal Service Fees              | 2,894,600              | 482,433             | 241,217              | 50.0%                   | 241,216                  | 5,492,800                | 915,467               | 457,733                  | 457,733                | 50.0%                     | 457,734                    | 216,516                    |
| All Other Expenses                 | 4,820,600              | 803,433             | 99,725               | 12.4%                   | 703,708                  | 3,806,900                | 634,483               | 51,112                   | 51,112                 | 8.1%                      | 583,371                    | (48,613)                   |
| Total Other Expenses               | 15,917,300             | 2,652,883           | 350,034              | 13.2%                   | 2,302,849                | 17,633,500               | 2,938,917             | 522,738                  | 522,738                | 17.8%                     | 2,416,179                  | 172,704                    |
| Transfers to Other Funds & Units   | 35,075,900             | 5,845,983           | 628,620              | 10.8%                   | 5,217,363                | 40,592,800               | 6,765,467             | 4,830,367                | 4,830,367              | 71.4%                     | 1,935,100                  | 4,201,747                  |
| TOTAL EXPENSES & TRANSFERS         | 125,296,200            | 20,882,700          | 6,651,589            | 31.9%                   | 14,231,111               | 133,500,600              | 22,250,100            | 11,265,998               | 11,265,998             | 50.6%                     | 10,984,102                 | 4,614,409                  |
|                                    |                        |                     |                      |                         |                          |                          |                       |                          |                        |                           |                            |                            |
| REVENUES & TRANSFERS:              |                        |                     |                      |                         |                          |                          |                       |                          |                        |                           |                            |                            |
| Charges, Commissions & Fees        | 143,300                | 23,883              | 9,644                | 40.4%                   | 14,239                   | 1,458,500                | 243,083               | 67,597                   | 67,597                 | 27.8%                     | 175,486                    | 57,953                     |
| Other Governments & Agencies:      |                        |                     |                      |                         |                          |                          |                       |                          |                        |                           |                            |                            |
| Federal Direct                     | -                      | -                   | -                    | 0.0%                    | -                        | -                        | -                     | -                        | -                      | 0.0%                      | -                          | -                          |
| Fed Through State Pass-Through     | -                      | -                   | -                    | 0.0%                    | -                        | -                        | -                     | -                        | -                      | 0.0%                      | -                          | -                          |
| Fed Through Other Pass-Through     | -                      | -                   | -                    | 0.0%                    | -                        | -                        | -                     | =                        | -                      | 0.0%                      | -                          | =                          |
| State Direct                       | 402,600                | 67,100              | -                    | 0.0%                    | 67,100                   | 402,600                  | 67,100                | -                        | -                      | 0.0%                      | 67,100                     | -                          |
| Other Government & Agencies        |                        | -                   | -                    | 0.0%                    | -                        | -                        | -                     | -                        | -                      | 0.0%                      | -                          | <u> </u>                   |
| Total Other Governments & Agencies | 402,600                | 67,100              | -                    | 0.0%                    | 67,100                   | 402,600                  | 67,100                | -                        | -                      | 0.0%                      | 67,100                     |                            |
| Other Revenue:                     |                        |                     |                      |                         |                          |                          |                       |                          |                        |                           |                            |                            |
| Property Taxes                     | 114,381,700            | 19,063,617          | 2,630                | 0.0%                    | 19,060,987               | 125,591,600              | 20,931,933            | 72                       | 72                     | 0.0%                      | 20,931,861                 | (2,558)                    |
| Local Option Sales Tax             | -                      | -                   | -                    | 0.0%                    | -                        | -                        | -                     |                          |                        | 0.0%                      | -                          | (2,000)                    |
| Other Tax, Licences & Permits      | 2,548,600              | 424,767             | -                    | 0.0%                    | 424,767                  | 11,923,900               | 1,987,317             | (74,429)                 | (74,429)               |                           | 2,061,746                  | (74,429)                   |
| Fines, Forfeits & Penalties        | -                      | -                   | -                    | 0.0%                    | , <u>-</u>               | -                        | -                     | -                        | -                      | 0.0%                      | -                          | -                          |
| Compensation from Property         | 100,000                | 16,667              | -                    | 0.0%                    | 16,667                   | 100,000                  | 16,667                | -                        | -                      | 0.0%                      | 16,667                     | -                          |
| Miscellaneous Revenue              |                        | -                   | 26,487               | 100.0%                  | (26,487)                 | =                        | -                     | 3,549                    | 3,549                  | 100.0%                    | (3,549)                    | (22,938)                   |
| Total Other Revenue                | 117,030,300            | 19,505,050          | 29,117               | 0.1%                    | 19,475,933               | 137,615,500              | 22,935,917            | (70,808)                 | (70,808)               | -0.3%                     | 23,006,725                 | (99,925)                   |
| Transfers From Other Funds & Units |                        | -                   | -                    | 0.0%                    | -                        | -                        | -                     | -                        | -                      | 0.0%                      | -                          |                            |
| TOTAL REVENUE & TRANSFERS          | 117,576,200            | 19,596,033          | 38,761               | 0.2%                    | 19,557,272               | 139,476,600              | 23,246,100            | (3,211)                  | (3,211)                | 0.0%                      | 23,249,311                 | (41,972)                   |

# **USD Expenditures Summary** FY2021 as of August 2020