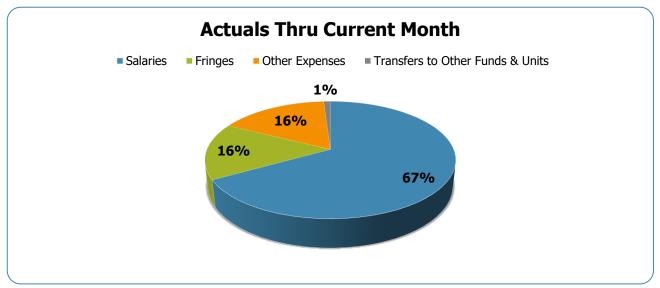

#### MNPS Operating

| Crauna                             | Prior Annual | Prior YTD   | Prior YTD<br>Actuals | Prior YTD<br>Variance % | Prior YTD<br>Variance \$ | Current Annual | Current YTD | Current Month | Current YTD<br>Actuals | Current YTD<br>Variance % | Current YTD<br>Variance \$ | FY21-FY20     |
|------------------------------------|--------------|-------------|----------------------|-------------------------|--------------------------|----------------|-------------|---------------|------------------------|---------------------------|----------------------------|---------------|
| Groups                             | Budget       | Budget      | Actuais              | variance %              | variance \$              | Budget         | Budget      | Actuals       | Actuals                | variance %                | variance \$                | Act. Variance |
| EXPENSES & TRANSFERS:              |              |             |                      |                         |                          |                |             |               |                        |                           |                            |               |
| Salaries:                          |              |             |                      |                         |                          |                |             |               |                        |                           |                            |               |
| Regular Pay                        | 448,693,214  | 74,782,202  | 5,687,181            | 7.6%                    | 69,095,021               | 428,395,924    | 71,399,321  | 22,372,463    | 22,372,463             | 31.3%                     | 49,026,858                 | 16,685,282    |
| Overtime                           | 2,594,700    | 432,450     | 79,705               | 18.4%                   | 352,745                  | 1,905,400      | 317,567     | 45,571        | 45,571                 | 14.4%                     | 271,996                    | (34,134)      |
| All Other Salary Codes             | 8,118,488    | 1,353,081   | 879,310              | 65.0%                   | 473,771                  | 13,133,700     | 2,188,950   | 1,016,305     | 1,016,305              | 46.4%                     | 1,172,645                  | 136,995       |
| Total Salaries                     | 459,406,402  | 76,567,734  | 6,646,196            | 8.7%                    | 69,921,538               | 443,435,024    | 73,905,837  | 23,434,339    | 23,434,339             | 31.7%                     | 50,471,498                 | 16,788,143    |
| Fringes                            | 161,681,301  | 26,946,883  | 2,073,495            | 7.7%                    | 24,873,388               | 183,033,476    | 30,505,579  | 5,479,730     | 5,479,730              | 18.0%                     | 25,025,849                 | 3,406,235     |
| Other Expenses:                    |              |             |                      |                         |                          |                |             |               |                        |                           |                            |               |
| Utilities                          | 25,484,900   | 4,247,483   | 1,206,024            | 28.4%                   | 3,041,459                | 25,408,000     | 4,234,667   | 1,045,121     | 1,045,121              | 24.7%                     | 3,189,546                  | (160,903)     |
| Professional & Purchased Services  | 47,915,481   | 7,985,913   | 2,690,488            | 33.7%                   | 5,295,425                | 41,332,400     | 6,888,733   | 1,341,119     | 1,341,119              | 19.5%                     | 5,547,614                  | (1,349,369)   |
| Travel, Tuition & Dues             | 1,954,086    | 325,681     | 125,190              | 38.4%                   | 200,491                  | 1,762,400      | 293,733     | (110,664)     | (110,664)              |                           | 404,397                    | (235,854)     |
| Communications                     | 2,712,314    | 452,052     | 69.935               | 15.5%                   | 382,117                  | 2,194,600      | 365,767     | 12,902        | 12.902                 | 3.5%                      | 352,865                    | (57,033)      |
| Repairs & Maintenance Services     | 2,920,152    | 486.692     | 185.579              | 38.1%                   | 301.113                  | 5.222.900      | 870,483     | (156,271)     | (156,271)              |                           | 1.026.754                  | (341,850)     |
| Internal Service Fees              | 3,191,000    | 531,833     | 975                  | 0.2%                    | 530,858                  | 4,014,100      | 669,017     | 326,307       | 326,307                | 48.8%                     | 342,710                    | 325,332       |
| All Other Expenses                 | 68,168,068   | 11,361,345  | 6,598,012            | 58.1%                   | 4,763,333                | 62,104,900     | 10,350,817  | 3,327,862     | 3,327,862              | 32.2%                     | 7,022,955                  | (3,270,150)   |
| All Other Expenses                 | 00,100,000   | 11,301,343  | 0,090,012            | 30.170                  | 4,703,333                | 02,104,900     | 10,330,017  | 3,327,002     | 3,321,002              | 32.270                    | 7,022,933                  | (3,270,130)   |
| Total Other Expenses               | 152,346,001  | 25,391,000  | 10,876,203           | 42.8%                   | 14,514,797               | 142,039,300    | 23,673,217  | 5,786,376     | 5,786,376              | 24.4%                     | 17,886,841                 | (5,089,827)   |
| Transfers to Other Funds & Units   | 148,619,900  | 24,769,983  | 405,083              | 1.6%                    | 24,364,900               | 156,985,800    | 26,164,300  | 357,083       | 357,083                | 1.4%                      | 25,807,217                 | (48,000)      |
| TOTAL EXPENSES & TRANSFERS         | 922,053,604  | 153,675,601 | 20,000,977           | 13.0%                   | 133,674,624              | 925,493,600    | 154,248,933 | 35,057,528    | 35,057,528             | 22.7%                     | 119,191,405                | 15,056,551    |
|                                    |              |             |                      |                         |                          |                |             |               |                        |                           |                            |               |
| REVENUES & TRANSFERS:              |              |             |                      |                         |                          |                |             |               |                        |                           |                            |               |
| Charges, Commissions & Fees        | 2,060,000    | 343,333     | 34,981               | 10.2%                   | 308,352                  | 2,250,000      | 375,000     | (4,296)       | (4,296)                | -1.1%                     | 379,296                    | (39,277)      |
| Other Governments & Agencies:      |              |             |                      |                         |                          |                |             |               |                        |                           |                            |               |
| Federal Direct                     | -            | -           | -                    | 0.0%                    | -                        | -              | -           | -             | -                      | 0.0%                      | -                          | -             |
| Fed Through State Pass-Through     | 560,000      | 93,333      | -                    | 0.0%                    | 93,333                   | 500,000        | 83,333      | -             | -                      | 0.0%                      | 83,333                     | -             |
| Fed Through Other Pass-Through     | -            | -           |                      | 0.0%                    |                          |                |             | -             | -                      | 0.0%                      | -                          | -             |
| State Direct                       | 289,439,900  | 48,239,983  | (52,757)             | -0.1%                   | 48,292,740               | 288,467,800    | 48,077,967  | (120,184)     | (120,184)              |                           | 48,198,151                 | (67,427)      |
| Other Government & Agencies        | 10,000       | 1,667       | -                    | 0.0%                    | 1,667                    | 10,000         | 1,667       | 177           | 177                    | 10.6%                     | 1,490                      | 177_          |
| Total Other Governments & Agencies | 290,009,900  | 48,334,983  | (52,757)             | -0.1%                   | 48,387,740               | 288,977,800    | 48,162,967  | (120,007)     | (120,007)              | -0.2%                     | 48,282,974                 | (67,250)      |
| Other Revenue:                     |              |             |                      |                         |                          |                |             |               |                        |                           |                            |               |
| Property Taxes                     | 331.064.700  | 55.177.450  | 482                  | 0.0%                    | 55.176.968               | 431.608.100    | 71.934.683  | 227           | 227                    | 0.0%                      | 71.934.456                 | (255)         |
| Local Option Sales Tax             | 261,130,500  | 43,521,750  | (21,785,657)         | -50.1%                  | 65,307,407               | 178,361,400    | 29,726,900  | (19,831,332)  | (19,831,332)           |                           | 49,558,232                 | 1,954,325     |
| Other Tax, Licences & Permits      | 25,316,300   | 4,219,383   | (2,067,435)          | -49.0%                  | 6,286,818                | 17,182,100     | 2,863,683   | (735,091)     | (735,091)              |                           | 3,598,774                  | 1,332,344     |
| Fines, Forfeits & Penalties        | 1,200        | 200         | (=,:::,:00)          | 0.0%                    | 200                      | 1,200          | 200         | -             | -                      | 0.0%                      | 200                        | -,,           |
| Compensation from Property         | 1,643,000    | 273,833     | 127,653              | 46.6%                   | 146,180                  | 1,640,000      | 273,333     | 1,567         | 1,567                  | 0.6%                      | 271,766                    | (126,086)     |
| Miscellaneous Revenue              | 450,000      | 75,000      | (118,340)            | -157.8%                 | 193,340                  | 150,000        | 25,000      | 143,223       | 143,223                | 572.9%                    | (118,223)                  | 261,563       |
| Total Other Revenue                | 619,605,700  | 103,267,617 | (23,843,297)         | -23.1%                  | 127,110,914              | 628,942,800    | 104,823,800 | (20,421,406)  | (20,421,406)           | -19.5%                    | 125,245,206                | 3,421,891     |
| Transfers From Other Funds & Units | 2,800,000    | 466,667     | _                    | 0.0%                    | 466,667                  | 5,323,000      | 887,167     | 4,820,862     | 4,820,862              | 543.4%                    | (3,933,695)                | 4,820,862     |
| TOTAL REVENUE & TRANSFERS          | 914,475,600  | 152,412,600 | (23,861,073)         | -15.7%                  | 176,273,673              | 925,493,600    | 154,248,933 | (15,724,847)  | (15,724,847)           |                           | 169,973,780                | 8,136,226     |
| I O I AL REVENUE & I RANDERS       | 914,413,000  | 132,412,000 | (23,001,0/3)         | -13.1%                  | 1/0,2/3,0/3              | 923,493,000    | 134,240,933 | (10,724,647)  | (15,724,647)           | -10.2%                    | 109,515,180                | 0,130,220     |

# MNPS Operating Fund Expenditures Summary FY2021 as of August 2020