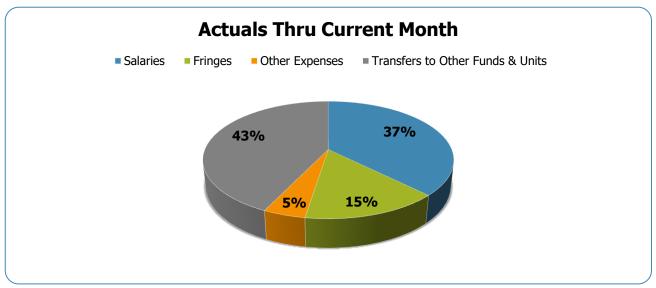

# **USD Expenditures Summary** FY2021 as of July 2020

#### All Departments USD General

|                                                                                                                                                                                                                                                                                                          | ent YTD FY21-FY20 riance \$ Act. Variance |
|----------------------------------------------------------------------------------------------------------------------------------------------------------------------------------------------------------------------------------------------------------------------------------------------------------|-------------------------------------------|
| EXPENSES & TRANSFERS:                                                                                                                                                                                                                                                                                    |                                           |
| Salaries:                                                                                                                                                                                                                                                                                                |                                           |
|                                                                                                                                                                                                                                                                                                          | ,558,494 72,481                           |
|                                                                                                                                                                                                                                                                                                          | (167,512) 179,538<br>,243,019) (46,884)   |
| All Other Salaty Codes 1,421,300 110,442 1,373,211 1139.4% (1,234,709) 399,700 03,300 1,320,327 1,320,327 1392.1% (1                                                                                                                                                                                     | ,243,019) (40,004)                        |
| Total Salaries <u>52,160,300 4,346,692 4,017,227 92.4% 329,465 52,443,900 4,370,325 4,222,362 4,222,362 96.6%</u>                                                                                                                                                                                        | 147,963 205,135                           |
| Fringes 22,142,700 1,845,225 1,655,708 89.7% 189,517 22,830,400 1,902,533 1,690,531 1,690,531 88.9%                                                                                                                                                                                                      | 212,002 34,823                            |
| Other Expenses:                                                                                                                                                                                                                                                                                          |                                           |
| Utilities         8,062,200         671,850         4,546         0.7%         667,304         8,067,200         672,267         10,331         10,331         1.5%                                                                                                                                      | 661,936 5,785                             |
| Professional & Purchased Services 26,000 2,167 273 12.6% 1,894 152,700 12,725 0.0%                                                                                                                                                                                                                       | 12,725 (273)                              |
| Travel, Tuition & Dues 2,000 167 20 12.0% 147 2,000 167 50 50 30.0%                                                                                                                                                                                                                                      | 117 30                                    |
| Communications 57,900 4,825 3,503 72.6% 1,322 57,900 4,825 3,512 3,512 72.8% Repairs & Maintenance Services 54,000 4,500 750 16,7% 3,750 54,000 4,500 0,0%                                                                                                                                               | 1,313 9<br>4,500 (750)                    |
| Repairs & Maintenance Services 54,000 4,500 750 16.7% 3,750 54,000 4,500 0.0% Internal Service Fees 2,894,600 241,217 241,217 100.0% (0) 5,492,800 457,733 457,733 457,733 100.0%                                                                                                                        | 4,500 (750)<br>0 216,516                  |
| All Other Expenses 4,820,600 401,717 99,725 24.8% 301,992 3,806,900 317,242 51,112 51,112 16.1%                                                                                                                                                                                                          | 266,130 (48,613)                          |
| All Office Experience 4,020,000 401,717 33,725 24.070 301,332 3,000,000 317,242 31,112 31,112 10.170                                                                                                                                                                                                     | 200,100 (40,010)                          |
| Total Other Expenses 15,917,300 1,326,442 350,034 26.4% 976,408 17,633,500 1,469,458 522,738 522,738 35.6%                                                                                                                                                                                               | 946,720 172,704                           |
| Transfers to Other Funds & Units 35,075,900 2,922,992 628,620 21.5% 2,294,372 40,592,800 3,382,733 4,830,367 4,830,367 142.8% (1                                                                                                                                                                         | ,447,634) 4,201,747                       |
| TOTAL EXPENSES & TRANSFERS 125,296,200 10,441,350 6,651,589 63.7% 3,789,761 133,500,600 11,125,050 11,265,998 11,265,998 101.3%                                                                                                                                                                          | (140,948) 4,614,409                       |
| REVENUES & TRANSFERS:                                                                                                                                                                                                                                                                                    |                                           |
| Charges, Commissions & Fees 143,300 11,942 9,644 80.8% 2,298 1,458,500 121,542 67,597 67,597 55.6%                                                                                                                                                                                                       | 53,945 57,953                             |
| Charges, Collinissions & rees 143,300 11,342 3,044 00.0% 2,230 1,430,300 121,342 01,331 01,331 33.0%                                                                                                                                                                                                     | 55,945 57,955                             |
| Other Governments & Agencies:                                                                                                                                                                                                                                                                            |                                           |
| Federal Direct 0.0% 0.0%                                                                                                                                                                                                                                                                                 |                                           |
| Fed Through State Pass-Through 0.0% 0.0%                                                                                                                                                                                                                                                                 |                                           |
| Fed Through Other Pass-Through 0.0% 0.0%                                                                                                                                                                                                                                                                 |                                           |
| State Direct         402,600         33,550         -         0.0%         33,550         402,600         33,550         -         -         -         0.0%           Other Government & Agencies         -         -         -         -         -         -         -         -         -         0.0% | 33,550 -                                  |
| Ottet Government & Agencies 0.0% 0.0%                                                                                                                                                                                                                                                                    |                                           |
| Total Other Governments & Agencies 402,600 33,550 - 0.0% 33,550 402,600 33,550 0.0%                                                                                                                                                                                                                      | 33,550 -                                  |
| Other Revenue:                                                                                                                                                                                                                                                                                           |                                           |
|                                                                                                                                                                                                                                                                                                          | ,465,895 (2,558)                          |
| Local Option Sales Tax 0.0% 0.0%                                                                                                                                                                                                                                                                         |                                           |
| Other Tax, Licences & Permits 2,548,600 212,383 - 0.0% 212,383 11,923,900 993,658 (74,429) (74,429) -7.5% 1                                                                                                                                                                                              | ,068,087 (74,429)                         |
| Fines, Forfeits & Penalties 0.0% 0.0%                                                                                                                                                                                                                                                                    | · · · - · · · · · · · · · · · · · · · ·   |
| Compensation from Property 100,000 8,333 - 0.0% 8,333 100,000 8,333 0.0%                                                                                                                                                                                                                                 | 8,333 -                                   |
| Miscellaneous Revenue 26,487 100.0% (26,487) 3,549 3,549 100.0%                                                                                                                                                                                                                                          | (3,549) (22,938)                          |
| Total Other Revenue 117,030,300 9,752,525 29,117 0.3% 9,723,408 137,615,500 11,467,958 (70,808) (70,808) -0.6% 11                                                                                                                                                                                        | ,538,766 (99,925)                         |
|                                                                                                                                                                                                                                                                                                          | (00,000)                                  |
| Transfers From Other Funds & Units 0.0% 0.0%                                                                                                                                                                                                                                                             |                                           |