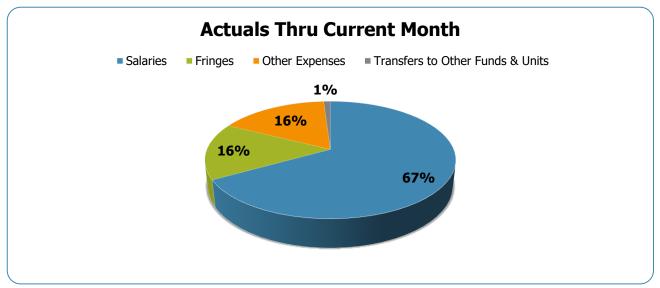

#### MNPS Operating

| Groups                             | Prior Annual<br>Budget | Prior YTD<br>Budget | Prior YTD<br>Actuals | Prior YTD<br>Variance % | Prior YTD<br>Variance \$ | Current Annual<br>Budget | Current YTD<br>Budget | Current Month<br>Actuals | Current YTD<br>Actuals | Current YTD<br>Variance % | Current YTD Variance \$ | FY21-FY20<br>Act. Variance |
|------------------------------------|------------------------|---------------------|----------------------|-------------------------|--------------------------|--------------------------|-----------------------|--------------------------|------------------------|---------------------------|-------------------------|----------------------------|
| EXPENSES & TRANSFERS:              |                        | •                   |                      |                         |                          |                          | •                     |                          |                        |                           | -                       |                            |
| Salaries:                          |                        |                     |                      |                         |                          |                          |                       |                          |                        |                           |                         |                            |
| Regular Pay                        | 448,693,214            | 37,391,101          | 5,687,181            | 15.2%                   | 31,703,920               | 428,395,924              | 35,699,660            | 22,372,463               | 22,372,463             | 62.7%                     | 13,327,197              | 16,685,282                 |
| Overtime                           | 2,594,700              | 216,225             | 79,705               | 36.9%                   | 136,520                  | 1,905,400                | 158,783               | 45,571                   | 45,571                 | 28.7%                     | 113,212                 | (34,134)                   |
| All Other Salary Codes             | 8,118,488              | 676,541             | 879,310              | 130.0%                  | (202,769)                | 13,133,700               | 1,094,475             | 1,016,305                | 1,016,305              | 92.9%                     | 78,170                  | 136,995                    |
| Total Salaries                     | 459,406,402            | 38,283,867          | 6,646,196            | 17.4%                   | 31,637,671               | 443,435,024              | 36,952,919            | 23,434,339               | 23,434,339             | 63.4%                     | 13,518,580              | 16,788,143                 |
| Fringes                            | 161,681,301            | 13,473,442          | 2,073,495            | 15.4%                   | 11,399,947               | 183,033,476              | 15,252,790            | 5,479,730                | 5,479,730              | 35.9%                     | 9,773,060               | 3,406,235                  |
| Other Expenses:                    |                        |                     |                      |                         |                          |                          |                       |                          |                        |                           |                         |                            |
| Utilities                          | 25,484,900             | 2,123,742           | 1,206,024            | 56.8%                   | 917,718                  | 25,408,000               | 2,117,333             | 1,045,121                | 1.045.121              | 49.4%                     | 1,072,212               | (160,903)                  |
| Professional & Purchased Services  | 47,915,481             | 3,992,957           | 2,690,488            | 67.4%                   | 1,302,469                | 41,332,400               | 3,444,367             | 1,341,119                | 1,341,119              | 38.9%                     | 2,103,248               | (1,349,369)                |
| Travel, Tuition & Dues             | 1,954,086              | 162,841             | 125,190              | 76.9%                   | 37,651                   | 1,762,400                | 146,867               | (110,664)                | (110,664)              | -75.3%                    | 257,531                 | (235,854)                  |
| Communications                     | 2,712,314              | 226,026             | 69,935               | 30.9%                   | 156,091                  | 2,194,600                | 182,883               | 12,902                   | 12,902                 | 7.1%                      | 169,981                 | (57,033)                   |
| Repairs & Maintenance Services     | 2,920,152              | 243,346             | 185,579              | 76.3%                   | 57,767                   | 5,222,900                | 435,242               | (156,271)                | (156,271)              | -35.9%                    | 591,513                 | (341,850)                  |
| Internal Service Fees              | 3,191,000              | 265,917             | 975                  | 0.4%                    | 264,942                  | 4,014,100                | 334,508               | 326,307                  | 326,307                | 97.5%                     | 8,201                   | 325,332                    |
| All Other Expenses                 | 68,168,068             | 5,680,672           | 6,598,012            | 116.1%                  | (917,340)                | 62,104,900               | 5,175,408             | 3,327,862                | 3,327,862              | 64.3%                     | 1,847,546               | (3,270,150)                |
| Total Other Expenses               | 152,346,001            | 12,695,500          | 10,876,203           | 85.7%                   | 1,819,297                | 142,039,300              | 11,836,608            | 5,786,376                | 5,786,376              | 48.9%                     | 6,050,232               | (5,089,827)                |
| Transfers to Other Funds & Units   | 148,619,900            | 12,384,992          | 405,083              | 3.3%                    | 11,979,909               | 156,985,800              | 13,082,150            | 357,083                  | 357,083                | 2.7%                      | 12,725,067              | (48,000)                   |
| TOTAL EXPENSES & TRANSFERS         | 922,053,604            | 76,837,800          | 20,000,977           | 26.0%                   | 56,836,823               | 925,493,600              | 77,124,467            | 35,057,528               | 35,057,528             | 45.5%                     | 42,066,939              | 15,056,551                 |
|                                    |                        |                     |                      |                         |                          |                          |                       |                          |                        |                           |                         |                            |
| REVENUES & TRANSFERS:              |                        |                     |                      |                         |                          |                          |                       |                          |                        |                           |                         |                            |
| Charges, Commissions & Fees        | 2,060,000              | 171,667             | 34,981               | 20.4%                   | 136,686                  | 2,250,000                | 187,500               | (4,296)                  | (4,296)                | -2.3%                     | 191,796                 | (39,277)                   |
| Other Governments & Agencies:      |                        |                     |                      |                         |                          |                          |                       |                          |                        |                           |                         |                            |
| Federal Direct                     | -                      | -                   | -                    | 0.0%                    | -                        | -                        | -                     | -                        | -                      | 0.0%                      | -                       | -                          |
| Fed Through State Pass-Through     | 560,000                | 46,667              | -                    | 0.0%                    | 46,667                   | 500,000                  | 41,667                | -                        | -                      | 0.0%                      | 41,667                  | -                          |
| Fed Through Other Pass-Through     | -                      | -                   | -                    | 0.0%                    | -                        | -                        | -                     |                          |                        | 0.0%                      | -                       |                            |
| State Direct                       | 289,439,900            | 24,119,992          | (52,757)             | -0.2%                   | 24,172,749               | 288,467,800              | 24,038,983            | (120,184)                | (120,184)              | -0.5%                     | 24,159,167              | (67,427)                   |
| Other Government & Agencies        | 10,000                 | 833                 | -                    | 0.0%                    | 833                      | 10,000                   | 833                   | 177                      | 177                    | 21.2%                     | 656                     | 177                        |
| Total Other Governments & Agencies | 290,009,900            | 24,167,492          | (52,757)             | -0.2%                   | 24,220,249               | 288,977,800              | 24,081,483            | (120,007)                | (120,007)              | -0.5%                     | 24,201,490              | (67,250)                   |
| Other Revenue:                     |                        |                     |                      |                         |                          |                          |                       |                          |                        |                           |                         |                            |
| Property Taxes                     | 331,064,700            | 27,588,725          | 482                  | 0.0%                    | 27,588,243               | 431,608,100              | 35,967,342            | 227                      | 227                    | 0.0%                      | 35,967,115              | (255)                      |
| Local Option Sales Tax             | 261,130,500            | 21,760,875          | (21,785,657)         | -100.1%                 | 43,546,532               | 178,361,400              | 14,863,450            | (19,831,332)             | (19,831,332)           | -133.4%                   | 34,694,782              | 1,954,325                  |
| Other Tax, Licences & Permits      | 25,316,300             | 2,109,692           | (2,067,435)          | -98.0%                  | 4,177,127                | 17,182,100               | 1,431,842             | (735,091)                | (735,091)              | -51.3%                    | 2,166,933               | 1,332,344                  |
| Fines, Forfeits & Penalties        | 1,200                  | 100                 | -                    | 0.0%                    | 100                      | 1,200                    | 100                   | -                        | -                      | 0.0%                      | 100                     |                            |
| Compensation from Property         | 1,643,000              | 136,917             | 127,653              | 93.2%                   | 9,264                    | 1,640,000                | 136,667               | 1,567                    | 1,567                  | 1.1%                      | 135,100                 | (126,086)                  |
| Miscellaneous Revenue              | 450,000                | 37,500              | (118,340)            | -315.6%                 | 155,840                  | 150,000                  | 12,500                | 143,223                  | 143,223                | 1145.8%                   | (130,723)               | 261,563                    |
| Total Other Revenue                | 619,605,700            | 51,633,808          | (23,843,297)         | -46.2%                  | 75,477,105               | 628,942,800              | 52,411,900            | (20,421,406)             | (20,421,406)           | -39.0%                    | 72,833,306              | 3,421,891                  |
| Transfers From Other Funds & Units | 2,800,000              | 233,333             | -                    | 0.0%                    | 233,333                  | 5,323,000                | 443,583               | 4,820,862                | 4,820,862              | 1086.8%                   | (4,377,279)             | 4,820,862                  |
| TOTAL REVENUE & TRANSFERS          | 914,475,600            | 76,206,300          | (23,861,073)         | -31.3%                  | 100,067,373              | 925,493,600              | 77,124,467            | (15,724,847)             | (15,724,847)           | -20.4%                    | 92,849,314              | 8,136,226                  |

# MNPS Operating Fund Expenditures Summary FY2021 as of July 2020