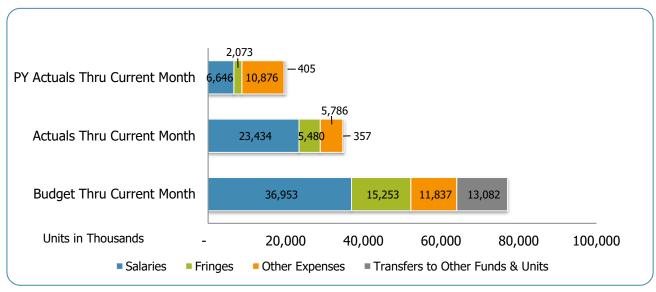

#### MNPS Operating

| Groups                             | Prior Annual<br>Budget | Prior YTD<br>Budget | Prior YTD<br>Actuals | Prior YTD<br>Variance % | Prior YTD<br>Variance \$ | Current Annual<br>Budget | Current YTD<br>Budget | Current Month<br>Actuals | Current YTD<br>Actuals | Current YTD<br>Variance % | Current YTD Variance \$ | FY21-FY20<br>Act. Variance |
|------------------------------------|------------------------|---------------------|----------------------|-------------------------|--------------------------|--------------------------|-----------------------|--------------------------|------------------------|---------------------------|-------------------------|----------------------------|
| EXPENSES & TRANSFERS:              |                        | •                   |                      |                         |                          |                          | •                     |                          |                        |                           | -                       |                            |
| Salaries:                          |                        |                     |                      |                         |                          |                          |                       |                          |                        |                           |                         |                            |
| Regular Pay                        | 448,693,214            | 37,391,101          | 5,687,181            | 15.2%                   | 31,703,920               | 428,395,924              | 35,699,660            | 22,372,463               | 22,372,463             | 62.7%                     | 13,327,197              | 16,685,282                 |
| Overtime                           | 2,594,700              | 216,225             | 79,705               | 36.9%                   | 136,520                  | 1,905,400                | 158,783               | 45,571                   | 45,571                 | 28.7%                     | 113,212                 | (34,134)                   |
| All Other Salary Codes             | 8,118,488              | 676,541             | 879,310              | 130.0%                  | (202,769)                | 13,133,700               | 1,094,475             | 1,016,305                | 1,016,305              | 92.9%                     | 78,170                  | 136,995                    |
| Total Salaries                     | 459,406,402            | 38,283,867          | 6,646,196            | 17.4%                   | 31,637,671               | 443,435,024              | 36,952,919            | 23,434,339               | 23,434,339             | 63.4%                     | 13,518,580              | 16,788,143                 |
| Fringes                            | 161,681,301            | 13,473,442          | 2,073,495            | 15.4%                   | 11,399,947               | 183,033,476              | 15,252,790            | 5,479,730                | 5,479,730              | 35.9%                     | 9,773,060               | 3,406,235                  |
| Other Expenses:                    |                        |                     |                      |                         |                          |                          |                       |                          |                        |                           |                         |                            |
| Utilities                          | 25,484,900             | 2,123,742           | 1,206,024            | 56.8%                   | 917,718                  | 25,408,000               | 2,117,333             | 1,045,121                | 1.045.121              | 49.4%                     | 1,072,212               | (160,903)                  |
| Professional & Purchased Services  | 47,915,481             | 3,992,957           | 2,690,488            | 67.4%                   | 1,302,469                | 41,332,400               | 3,444,367             | 1,341,119                | 1,341,119              | 38.9%                     | 2,103,248               | (1,349,369)                |
| Travel, Tuition & Dues             | 1,954,086              | 162,841             | 125,190              | 76.9%                   | 37,651                   | 1,762,400                | 146,867               | (110,664)                | (110,664)              | -75.3%                    | 257,531                 | (235,854)                  |
| Communications                     | 2,712,314              | 226,026             | 69,935               | 30.9%                   | 156,091                  | 2,194,600                | 182,883               | 12,902                   | 12,902                 | 7.1%                      | 169,981                 | (57,033)                   |
| Repairs & Maintenance Services     | 2,920,152              | 243,346             | 185,579              | 76.3%                   | 57,767                   | 5,222,900                | 435,242               | (156,271)                | (156,271)              | -35.9%                    | 591,513                 | (341,850)                  |
| Internal Service Fees              | 3,191,000              | 265,917             | 975                  | 0.4%                    | 264,942                  | 4,014,100                | 334,508               | 326,307                  | 326,307                | 97.5%                     | 8,201                   | 325,332                    |
| All Other Expenses                 | 68,168,068             | 5,680,672           | 6,598,012            | 116.1%                  | (917,340)                | 62,104,900               | 5,175,408             | 3,327,862                | 3,327,862              | 64.3%                     | 1,847,546               | (3,270,150)                |
| Total Other Expenses               | 152,346,001            | 12,695,500          | 10,876,203           | 85.7%                   | 1,819,297                | 142,039,300              | 11,836,608            | 5,786,376                | 5,786,376              | 48.9%                     | 6,050,232               | (5,089,827)                |
| Transfers to Other Funds & Units   | 148,619,900            | 12,384,992          | 405,083              | 3.3%                    | 11,979,909               | 156,985,800              | 13,082,150            | 357,083                  | 357,083                | 2.7%                      | 12,725,067              | (48,000)                   |
| TOTAL EXPENSES & TRANSFERS         | 922,053,604            | 76,837,800          | 20,000,977           | 26.0%                   | 56,836,823               | 925,493,600              | 77,124,467            | 35,057,528               | 35,057,528             | 45.5%                     | 42,066,939              | 15,056,551                 |
|                                    |                        |                     |                      |                         |                          |                          |                       |                          |                        |                           |                         |                            |
| REVENUES & TRANSFERS:              |                        |                     |                      |                         |                          |                          |                       |                          |                        |                           |                         |                            |
| Charges, Commissions & Fees        | 2,060,000              | 171,667             | 34,981               | 20.4%                   | 136,686                  | 2,250,000                | 187,500               | (4,296)                  | (4,296)                | -2.3%                     | 191,796                 | (39,277)                   |
| Other Governments & Agencies:      |                        |                     |                      |                         |                          |                          |                       |                          |                        |                           |                         |                            |
| Federal Direct                     | -                      | -                   | -                    | 0.0%                    | -                        | -                        | -                     | -                        | -                      | 0.0%                      | -                       | -                          |
| Fed Through State Pass-Through     | 560,000                | 46,667              | -                    | 0.0%                    | 46,667                   | 500,000                  | 41,667                | -                        | -                      | 0.0%                      | 41,667                  | -                          |
| Fed Through Other Pass-Through     | -                      | -                   | -                    | 0.0%                    | -                        | -                        | -                     |                          |                        | 0.0%                      | -                       |                            |
| State Direct                       | 289,439,900            | 24,119,992          | (52,757)             | -0.2%                   | 24,172,749               | 288,467,800              | 24,038,983            | (120,184)                | (120,184)              | -0.5%                     | 24,159,167              | (67,427)                   |
| Other Government & Agencies        | 10,000                 | 833                 | -                    | 0.0%                    | 833                      | 10,000                   | 833                   | 177                      | 177                    | 21.2%                     | 656                     | 177                        |
| Total Other Governments & Agencies | 290,009,900            | 24,167,492          | (52,757)             | -0.2%                   | 24,220,249               | 288,977,800              | 24,081,483            | (120,007)                | (120,007)              | -0.5%                     | 24,201,490              | (67,250)                   |
| Other Revenue:                     |                        |                     |                      |                         |                          |                          |                       |                          |                        |                           |                         |                            |
| Property Taxes                     | 331,064,700            | 27,588,725          | 482                  | 0.0%                    | 27,588,243               | 431,608,100              | 35,967,342            | 227                      | 227                    | 0.0%                      | 35,967,115              | (255)                      |
| Local Option Sales Tax             | 261,130,500            | 21,760,875          | (21,785,657)         | -100.1%                 | 43,546,532               | 178,361,400              | 14,863,450            | (19,831,332)             | (19,831,332)           | -133.4%                   | 34,694,782              | 1,954,325                  |
| Other Tax, Licences & Permits      | 25,316,300             | 2,109,692           | (2,067,435)          | -98.0%                  | 4,177,127                | 17,182,100               | 1,431,842             | (735,091)                | (735,091)              | -51.3%                    | 2,166,933               | 1,332,344                  |
| Fines, Forfeits & Penalties        | 1,200                  | 100                 | -                    | 0.0%                    | 100                      | 1,200                    | 100                   | -                        | -                      | 0.0%                      | 100                     |                            |
| Compensation from Property         | 1,643,000              | 136,917             | 127,653              | 93.2%                   | 9,264                    | 1,640,000                | 136,667               | 1,567                    | 1,567                  | 1.1%                      | 135,100                 | (126,086)                  |
| Miscellaneous Revenue              | 450,000                | 37,500              | (118,340)            | -315.6%                 | 155,840                  | 150,000                  | 12,500                | 143,223                  | 143,223                | 1145.8%                   | (130,723)               | 261,563                    |
| Total Other Revenue                | 619,605,700            | 51,633,808          | (23,843,297)         | -46.2%                  | 75,477,105               | 628,942,800              | 52,411,900            | (20,421,406)             | (20,421,406)           | -39.0%                    | 72,833,306              | 3,421,891                  |
| Transfers From Other Funds & Units | 2,800,000              | 233,333             | -                    | 0.0%                    | 233,333                  | 5,323,000                | 443,583               | 4,820,862                | 4,820,862              | 1086.8%                   | (4,377,279)             | 4,820,862                  |
| TOTAL REVENUE & TRANSFERS          | 914,475,600            | 76,206,300          | (23,861,073)         | -31.3%                  | 100,067,373              | 925,493,600              | 77,124,467            | (15,724,847)             | (15,724,847)           | -20.4%                    | 92,849,314              | 8,136,226                  |

# MNPS Operating Fund Expenditures Summary FY2021 as of July 2020