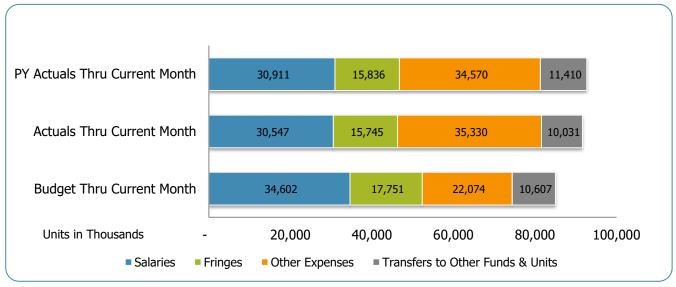

# **GSD Expenditures Summary** FY2021 as of July 2020

#### All Departments GSD General

| Groups                             | Prior Annual<br>Budget | Prior YTD<br>Budget  | Prior YTD<br>Actuals | Prior YTD<br>Variance % | Prior YTD<br>Variance \$ | Current Annual<br>Budget | Current YTD<br>Budget | Current Month<br>Actuals | Current YTD<br>Actuals | Current YTD<br>Variance % | Current YTD<br>Variance \$ | FY21-FY20<br>Act. Variance |
|------------------------------------|------------------------|----------------------|----------------------|-------------------------|--------------------------|--------------------------|-----------------------|--------------------------|------------------------|---------------------------|----------------------------|----------------------------|
| EXPENSES & TRANSFERS:              | -                      |                      |                      |                         |                          |                          |                       |                          |                        |                           |                            |                            |
| Salaries:                          |                        |                      |                      |                         |                          |                          |                       |                          |                        |                           |                            |                            |
| Regular Pay                        | 353,478,800            | 29,456,567           | 23,902,028           | 81.1%                   | 5,554,539                | 358,757,000              | 29,896,417            | 24,294,770               | 24,294,770             | 81.3%                     | 5,601,647                  | 392,742                    |
| Overtime All Other Salary Codes    | 11,011,900             | 917,658<br>4,064,208 | 912,055              | 99.4%                   | 5,603<br>(2,032,832)     | 10,752,800<br>45,710,900 | 896,067<br>3,809,242  | 787,729<br>5,464,412     | 787,729                | 87.9%<br>143.5%           | 108,338                    | (124,326)                  |
| All Other Salary Codes             | 48,770,500             | 4,004,206            | 6,097,040            | 150.0%                  | (2,032,032)              | 45,710,900               | 3,009,242             | 5,464,412                | 5,464,412              | 143.5%                    | (1,655,170)                | (632,628)                  |
| Total Salaries                     | 413,261,200            | 34,438,433           | 30,911,123           | 89.8%                   | 3,527,310                | 415,220,700              | 34,601,725            | 30,546,911               | 30,546,911             | 88.3%                     | 4,054,814                  | (364,212)                  |
| Fringes                            | 208,220,900            | 17,351,742           | 15,835,593           | 91.3%                   | 1,516,149                | 213,009,100              | 17,750,758            | 15,745,186               | 15,745,186             | 88.7%                     | 2,005,572                  | (90,407)                   |
| Other Expenses:                    |                        |                      |                      |                         |                          |                          |                       |                          |                        |                           |                            |                            |
| Utilities                          | 17,089,900             | 1,424,158            | 1,239,787            | 87.1%                   | 184,371                  | 21,126,700               | 1,760,558             | 1,457,089                | 1,457,089              | 82.8%                     | 303,469                    | 217,302                    |
| Professional & Purchased Services  | 60,156,200             | 5,013,017            | 6,401,067            | 127.7%                  | (1,388,050)              | 67,583,800               | 5,631,983             | 6,757,369                | 6,757,369              | 120.0%                    | (1,125,386)                | 356,302                    |
| Travel, Tuition & Dues             | 2,268,400              | 189,033              | 251,374              | 133.0%                  | (62,341)                 | 1,867,900                | 155,658               | 92,096                   | 92,096                 | 59.2%                     | 63,562                     | (159,278)                  |
| Communications                     | 7,262,200              | 605,183              | 567,972              | 93.9%                   | 37,211                   | 7,414,700                | 617,892               | 547,942                  | 547,942                | 88.7%                     | 69,950                     | (20,030)                   |
| Repairs & Maintenance Services     | 9,317,200              | 776,433              | 805,186              | 103.7%                  | (28,753)                 | 9,340,600                | 778,383               | 416,803                  | 416,803                | 53.5%                     | 361,580                    | (388,383)                  |
| Internal Service Fees              | 30,265,400             | 2,522,117            | 1,073,042            | 42.5%                   | 1,449,075                | 31,485,400               | 2,623,783             | 2,605,349                | 2,605,349              | 99.3%                     | 18,434                     | 1,532,307                  |
| All Other Expenses                 | 180,881,500            | 15,073,458           | 24,231,833           | 160.8%                  | (9,158,375)              | 126,072,400              | 10,506,033            | 23,453,258               | 23,453,258             | 223.2%                    | (12,947,225)               | (778,575)                  |
| Total Other Expenses               | 307,240,800            | 25,603,400           | 34,570,261           | 135.0%                  | (8,966,861)              | 264,891,500              | 22,074,292            | 35,329,906               | 35,329,906             | 160.1%                    | (13,255,614)               | 759,645                    |
| Transfers to Other Funds & Units   | 101,693,300            | 8,474,442            | 11,409,968           | 134.6%                  | (2,935,526)              | 127,289,700              | 10,607,475            | 10,030,745               | 10,030,745             | 94.6%                     | 576,730                    | (1,379,223)                |
| TOTAL EXPENSES & TRANSFERS         | 1,030,416,200          | 85,868,017           | 92,726,945           | 108.0%                  | (6,858,928)              | 1,020,411,000            | 85,034,250            | 91,652,748               | 91,652,748             | 107.8%                    | (6,618,498)                | (1,074,197)                |
|                                    |                        |                      |                      |                         |                          |                          |                       |                          |                        |                           |                            |                            |
| REVENUES & TRANSFERS:              |                        |                      |                      |                         |                          |                          |                       |                          |                        |                           |                            |                            |
| Charges, Commissions & Fees        | 57,343,000             | 4,778,583            | 2,944,811            | 61.6%                   | 1,833,772                | 54,468,900               | 4,539,075             | 1,490,738                | 1,490,738              | 32.8%                     | 3,048,337                  | (1,454,073)                |
| Other Governments & Agencies:      |                        |                      |                      |                         |                          |                          |                       |                          |                        |                           |                            |                            |
| Federal Direct                     | 3,000                  | 250                  | -                    | 0.0%                    | 250                      | 2,211,200                | 184,267               | (598,837)                | (598,837)              | -325.0%                   | 783,104                    | (598,837)                  |
| Fed Through State Pass-Through     | 1,933,300              | 161,108              | -                    | 0.0%                    | 161,108                  | 2,033,300                | 169,442               | -                        | -                      | 0.0%                      | 169,442                    | -                          |
| Fed Through Other Pass-Through     | 7,875,000              | 656,250              | -                    | 0.0%                    | 656,250                  | 7,800,000                | 650,000               | -                        | -                      | 0.0%                      | 650,000                    | -                          |
| State Direct                       | 97,112,900             | 8,092,742            | (5,832,485)          | -72.1%                  | 13,925,227               | 72,107,900               | 6,008,992             | (12,891,678)             | (12,891,678)           | -214.5%                   | 18,900,670                 | (7,059,193)                |
| Other Government & Agencies        | 17,122,400             | 1,426,867            | (27,037)             | -1.9%                   | 1,453,904                | 42,071,200               | 3,505,933             | 35,501,266               | 35,501,266             | 1012.6%                   | (31,995,333)               | 35,528,303                 |
| Total Other Governments & Agencies | 124,046,600            | 10,337,217           | (5,859,522)          | -56.7%                  | 16,196,739               | 126,223,600              | 10,518,633            | 22,010,751               | 22,010,751             | 209.3%                    | (11,492,118)               | 27,870,273                 |
| Other Revenue:                     |                        |                      |                      |                         |                          |                          |                       |                          |                        |                           |                            |                            |
| Property Taxes                     | 464,017,100            | 38,668,092           | 42,140               | 0.1%                    | 38,625,952               | 624.547.100              | 52,045,592            | 80,269                   | 80,269                 | 0.2%                      | 51,965,323                 | 38,129                     |
| Local Option Sales Tax             | 146,962,800            | 12,246,900           | (12,832,427)         | -104.8%                 | 25,079,327               | 122,814,300              | 10,234,525            | (11,160,964)             | (11,160,964)           | -109.1%                   | 21,395,489                 | 1,671,463                  |
| Other Tax, Licences & Permits      | 163,758,100            | 13,646,508           | 1,454,448            | 10.7%                   | 12,192,060               | 100,480,600              | 8,373,383             | (68,804)                 | (68,804)               | -0.8%                     | 8,442,187                  | (1,523,252)                |
| Fines, Forfeits & Penalties        | 6,757,700              | 563,142              | 127,706              | 22.7%                   | 435,436                  | 5,619,600                | 468,300               | 44.684                   | 44,684                 | 9.5%                      | 423,616                    | (83,022)                   |
| Compensation from Property         | 530,600                | 44,217               | 54,086               | 122.3%                  | (9,869)                  | 631,300                  | 52,608                | 111,151                  | 111,151                | 211.3%                    | (58,543)                   | 57,065                     |
| Miscellaneous Revenue              | 620,400                | 51,700               | 33,371               | 64.5%                   | 18,329                   | 915,300                  | 76,275                | 30,820                   | 30,820                 | 40.4%                     | 45,455                     | (2,551)                    |
| Total Other Revenue                | 782,646,700            | 65,220,558           | (11,120,676)         | -17.1%                  | 76,341,234               | 855,008,200              | 71,250,683            | (10,962,844)             | (10,962,844)           | -15.4%                    | 82,213,527                 | 157,832                    |
| Transfers From Other Funds & Units | 29,572,700             | 2,464,392            | 1,081,386            | 43.9%                   | 1,383,006                | 20,307,300               | 1,692,275             | 694,722                  | 694,722                | 41.1%                     | 997,553                    | (386,664)                  |
| TOTAL REVENUE & TRANSFERS          | 993,609,000            | 82,800,750           | (12,954,001)         | -15.6%                  | 95,754,751               | 1,056,008,000            | 88,000,667            | 13,233,367               | 13,233,367             | 15.0%                     | 74,767,300                 | 26,187,368                 |