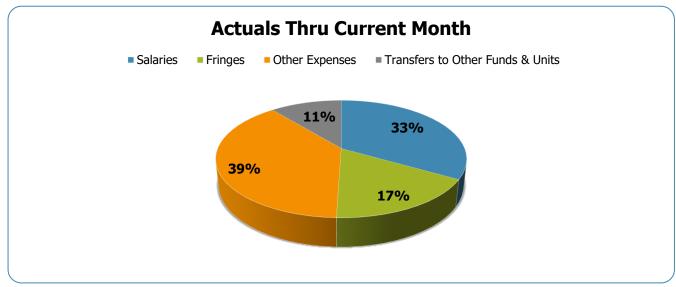

# **GSD Expenditures Summary** FY2021 as of July 2020

#### All Departments GSD General

| Groups                             | Prior Annual<br>Budget | Prior YTD<br>Budget  | Prior YTD<br>Actuals | Prior YTD<br>Variance % | Prior YTD<br>Variance \$ | Current Annual<br>Budget | Current YTD<br>Budget | Current Month<br>Actuals | Current YTD<br>Actuals | Current YTD<br>Variance % | Current YTD<br>Variance \$ | FY21-FY20<br>Act. Variance |
|------------------------------------|------------------------|----------------------|----------------------|-------------------------|--------------------------|--------------------------|-----------------------|--------------------------|------------------------|---------------------------|----------------------------|----------------------------|
| EXPENSES & TRANSFERS:              | -                      |                      |                      |                         |                          |                          |                       |                          |                        |                           |                            |                            |
| Salaries:                          |                        |                      |                      |                         |                          |                          |                       |                          |                        |                           |                            |                            |
| Regular Pay                        | 353,478,800            | 29,456,567           | 23,902,028           | 81.1%                   | 5,554,539                | 358,757,000              | 29,896,417            | 24,294,770               | 24,294,770             | 81.3%                     | 5,601,647                  | 392,742                    |
| Overtime All Other Salary Codes    | 11,011,900             | 917,658<br>4,064,208 | 912,055              | 99.4%                   | 5,603<br>(2,032,832)     | 10,752,800<br>45,710,900 | 896,067<br>3,809,242  | 787,729<br>5,464,412     | 787,729                | 87.9%<br>143.5%           | 108,338                    | (124,326)                  |
| All Other Salary Codes             | 48,770,500             | 4,004,206            | 6,097,040            | 150.0%                  | (2,032,032)              | 45,710,900               | 3,009,242             | 5,464,412                | 5,464,412              | 143.5%                    | (1,655,170)                | (632,628)                  |
| Total Salaries                     | 413,261,200            | 34,438,433           | 30,911,123           | 89.8%                   | 3,527,310                | 415,220,700              | 34,601,725            | 30,546,911               | 30,546,911             | 88.3%                     | 4,054,814                  | (364,212)                  |
| Fringes                            | 208,220,900            | 17,351,742           | 15,835,593           | 91.3%                   | 1,516,149                | 213,009,100              | 17,750,758            | 15,745,186               | 15,745,186             | 88.7%                     | 2,005,572                  | (90,407)                   |
| Other Expenses:                    |                        |                      |                      |                         |                          |                          |                       |                          |                        |                           |                            |                            |
| Utilities                          | 17,089,900             | 1,424,158            | 1,239,787            | 87.1%                   | 184,371                  | 21,126,700               | 1,760,558             | 1,457,089                | 1,457,089              | 82.8%                     | 303,469                    | 217,302                    |
| Professional & Purchased Services  | 60,156,200             | 5,013,017            | 6,401,067            | 127.7%                  | (1,388,050)              | 67,583,800               | 5,631,983             | 6,757,369                | 6,757,369              | 120.0%                    | (1,125,386)                | 356,302                    |
| Travel, Tuition & Dues             | 2,268,400              | 189,033              | 251,374              | 133.0%                  | (62,341)                 | 1,867,900                | 155,658               | 92,096                   | 92,096                 | 59.2%                     | 63,562                     | (159,278)                  |
| Communications                     | 7,262,200              | 605,183              | 567,972              | 93.9%                   | 37,211                   | 7,414,700                | 617,892               | 547,942                  | 547,942                | 88.7%                     | 69,950                     | (20,030)                   |
| Repairs & Maintenance Services     | 9,317,200              | 776,433              | 805,186              | 103.7%                  | (28,753)                 | 9,340,600                | 778,383               | 416,803                  | 416,803                | 53.5%                     | 361,580                    | (388,383)                  |
| Internal Service Fees              | 30,265,400             | 2,522,117            | 1,073,042            | 42.5%                   | 1,449,075                | 31,485,400               | 2,623,783             | 2,605,349                | 2,605,349              | 99.3%                     | 18,434                     | 1,532,307                  |
| All Other Expenses                 | 180,881,500            | 15,073,458           | 24,231,833           | 160.8%                  | (9,158,375)              | 126,072,400              | 10,506,033            | 23,453,258               | 23,453,258             | 223.2%                    | (12,947,225)               | (778,575)                  |
| Total Other Expenses               | 307,240,800            | 25,603,400           | 34,570,261           | 135.0%                  | (8,966,861)              | 264,891,500              | 22,074,292            | 35,329,906               | 35,329,906             | 160.1%                    | (13,255,614)               | 759,645                    |
| Transfers to Other Funds & Units   | 101,693,300            | 8,474,442            | 11,409,968           | 134.6%                  | (2,935,526)              | 127,289,700              | 10,607,475            | 10,030,745               | 10,030,745             | 94.6%                     | 576,730                    | (1,379,223)                |
| TOTAL EXPENSES & TRANSFERS         | 1,030,416,200          | 85,868,017           | 92,726,945           | 108.0%                  | (6,858,928)              | 1,020,411,000            | 85,034,250            | 91,652,748               | 91,652,748             | 107.8%                    | (6,618,498)                | (1,074,197)                |
|                                    |                        |                      |                      |                         |                          |                          |                       |                          |                        |                           |                            |                            |
| REVENUES & TRANSFERS:              |                        |                      |                      |                         |                          |                          |                       |                          |                        |                           |                            |                            |
| Charges, Commissions & Fees        | 57,343,000             | 4,778,583            | 2,944,811            | 61.6%                   | 1,833,772                | 54,468,900               | 4,539,075             | 1,490,738                | 1,490,738              | 32.8%                     | 3,048,337                  | (1,454,073)                |
| Other Governments & Agencies:      |                        |                      |                      |                         |                          |                          |                       |                          |                        |                           |                            |                            |
| Federal Direct                     | 3,000                  | 250                  | -                    | 0.0%                    | 250                      | 2,211,200                | 184,267               | (598,837)                | (598,837)              | -325.0%                   | 783,104                    | (598,837)                  |
| Fed Through State Pass-Through     | 1,933,300              | 161,108              | -                    | 0.0%                    | 161,108                  | 2,033,300                | 169,442               | -                        | -                      | 0.0%                      | 169,442                    | -                          |
| Fed Through Other Pass-Through     | 7,875,000              | 656,250              | -                    | 0.0%                    | 656,250                  | 7,800,000                | 650,000               | -                        | -                      | 0.0%                      | 650,000                    | -                          |
| State Direct                       | 97,112,900             | 8,092,742            | (5,832,485)          | -72.1%                  | 13,925,227               | 72,107,900               | 6,008,992             | (12,891,678)             | (12,891,678)           | -214.5%                   | 18,900,670                 | (7,059,193)                |
| Other Government & Agencies        | 17,122,400             | 1,426,867            | (27,037)             | -1.9%                   | 1,453,904                | 42,071,200               | 3,505,933             | 35,501,266               | 35,501,266             | 1012.6%                   | (31,995,333)               | 35,528,303                 |
| Total Other Governments & Agencies | 124,046,600            | 10,337,217           | (5,859,522)          | -56.7%                  | 16,196,739               | 126,223,600              | 10,518,633            | 22,010,751               | 22,010,751             | 209.3%                    | (11,492,118)               | 27,870,273                 |
| Other Revenue:                     |                        |                      |                      |                         |                          |                          |                       |                          |                        |                           |                            |                            |
| Property Taxes                     | 464,017,100            | 38,668,092           | 42,140               | 0.1%                    | 38,625,952               | 624.547.100              | 52,045,592            | 80,269                   | 80,269                 | 0.2%                      | 51,965,323                 | 38,129                     |
| Local Option Sales Tax             | 146,962,800            | 12,246,900           | (12,832,427)         | -104.8%                 | 25,079,327               | 122,814,300              | 10,234,525            | (11,160,964)             | (11,160,964)           | -109.1%                   | 21,395,489                 | 1,671,463                  |
| Other Tax, Licences & Permits      | 163,758,100            | 13,646,508           | 1,454,448            | 10.7%                   | 12,192,060               | 100,480,600              | 8,373,383             | (68,804)                 | (68,804)               | -0.8%                     | 8,442,187                  | (1,523,252)                |
| Fines, Forfeits & Penalties        | 6,757,700              | 563,142              | 127,706              | 22.7%                   | 435,436                  | 5,619,600                | 468,300               | 44.684                   | 44,684                 | 9.5%                      | 423,616                    | (83,022)                   |
| Compensation from Property         | 530,600                | 44,217               | 54,086               | 122.3%                  | (9,869)                  | 631,300                  | 52,608                | 111,151                  | 111,151                | 211.3%                    | (58,543)                   | 57,065                     |
| Miscellaneous Revenue              | 620,400                | 51,700               | 33,371               | 64.5%                   | 18,329                   | 915,300                  | 76,275                | 30,820                   | 30,820                 | 40.4%                     | 45,455                     | (2,551)                    |
| Total Other Revenue                | 782,646,700            | 65,220,558           | (11,120,676)         | -17.1%                  | 76,341,234               | 855,008,200              | 71,250,683            | (10,962,844)             | (10,962,844)           | -15.4%                    | 82,213,527                 | 157,832                    |
| Transfers From Other Funds & Units | 29,572,700             | 2,464,392            | 1,081,386            | 43.9%                   | 1,383,006                | 20,307,300               | 1,692,275             | 694,722                  | 694,722                | 41.1%                     | 997,553                    | (386,664)                  |
| TOTAL REVENUE & TRANSFERS          | 993,609,000            | 82,800,750           | (12,954,001)         | -15.6%                  | 95,754,751               | 1,056,008,000            | 88,000,667            | 13,233,367               | 13,233,367             | 15.0%                     | 74,767,300                 | 26,187,368                 |