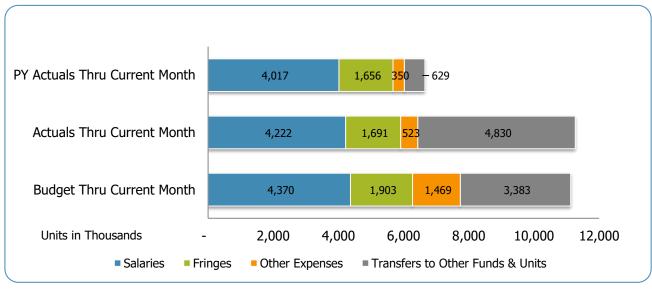

# **USD Expenditures Summary** FY2021 as of July 2020

#### All Departments USD General

|                                                                                                                                                                                                                                                                                                          | ent YTD FY21-FY20 riance \$ Act. Variance |
|----------------------------------------------------------------------------------------------------------------------------------------------------------------------------------------------------------------------------------------------------------------------------------------------------------|-------------------------------------------|
| EXPENSES & TRANSFERS:                                                                                                                                                                                                                                                                                    |                                           |
| Salaries:                                                                                                                                                                                                                                                                                                |                                           |
|                                                                                                                                                                                                                                                                                                          | ,558,494 72,481                           |
|                                                                                                                                                                                                                                                                                                          | (167,512) 179,538<br>,243,019) (46,884)   |
| All Other Salaty Codes 1,421,300 110,442 1,373,211 1139.4% (1,234,709) 399,700 03,300 1,320,327 1,320,327 1392.1% (1                                                                                                                                                                                     | ,243,019) (40,004)                        |
| Total Salaries <u>52,160,300 4,346,692 4,017,227 92.4% 329,465 52,443,900 4,370,325 4,222,362 4,222,362 96.6%</u>                                                                                                                                                                                        | 147,963 205,135                           |
| Fringes 22,142,700 1,845,225 1,655,708 89.7% 189,517 22,830,400 1,902,533 1,690,531 1,690,531 88.9%                                                                                                                                                                                                      | 212,002 34,823                            |
| Other Expenses:                                                                                                                                                                                                                                                                                          |                                           |
| Utilities         8,062,200         671,850         4,546         0.7%         667,304         8,067,200         672,267         10,331         10,331         1.5%                                                                                                                                      | 661,936 5,785                             |
| Professional & Purchased Services 26,000 2,167 273 12.6% 1,894 152,700 12,725 0.0%                                                                                                                                                                                                                       | 12,725 (273)                              |
| Travel, Tuition & Dues 2,000 167 20 12.0% 147 2,000 167 50 50 30.0%                                                                                                                                                                                                                                      | 117 30                                    |
| Communications 57,900 4,825 3,503 72.6% 1,322 57,900 4,825 3,512 3,512 72.8% Repairs & Maintenance Services 54,000 4,500 750 16,7% 3,750 54,000 4,500 0,0%                                                                                                                                               | 1,313 9<br>4,500 (750)                    |
| Repairs & Maintenance Services 54,000 4,500 750 16.7% 3,750 54,000 4,500 0.0% Internal Service Fees 2,894,600 241,217 241,217 100.0% (0) 5,492,800 457,733 457,733 457,733 100.0%                                                                                                                        | 4,500 (750)<br>0 216,516                  |
| All Other Expenses 4,820,600 401,717 99,725 24.8% 301,992 3,806,900 317,242 51,112 51,112 16.1%                                                                                                                                                                                                          | 266,130 (48,613)                          |
| All Office Experience 4,020,000 401,717 33,725 24.070 301,332 3,000,000 317,242 31,112 31,112 10.170                                                                                                                                                                                                     | 200,100 (40,010)                          |
| Total Other Expenses 15,917,300 1,326,442 350,034 26.4% 976,408 17,633,500 1,469,458 522,738 522,738 35.6%                                                                                                                                                                                               | 946,720 172,704                           |
| Transfers to Other Funds & Units 35,075,900 2,922,992 628,620 21.5% 2,294,372 40,592,800 3,382,733 4,830,367 4,830,367 142.8% (1                                                                                                                                                                         | ,447,634) 4,201,747                       |
| TOTAL EXPENSES & TRANSFERS 125,296,200 10,441,350 6,651,589 63.7% 3,789,761 133,500,600 11,125,050 11,265,998 11,265,998 101.3%                                                                                                                                                                          | (140,948) 4,614,409                       |
| REVENUES & TRANSFERS:                                                                                                                                                                                                                                                                                    |                                           |
| Charges, Commissions & Fees 143,300 11,942 9,644 80.8% 2,298 1,458,500 121,542 67,597 67,597 55.6%                                                                                                                                                                                                       | 53,945 57,953                             |
| Charges, Collinissions & rees 143,300 11,342 3,044 00.0% 2,230 1,430,300 121,342 01,331 01,331 33.0%                                                                                                                                                                                                     | 55,945 57,955                             |
| Other Governments & Agencies:                                                                                                                                                                                                                                                                            |                                           |
| Federal Direct 0.0% 0.0%                                                                                                                                                                                                                                                                                 |                                           |
| Fed Through State Pass-Through 0.0% 0.0%                                                                                                                                                                                                                                                                 |                                           |
| Fed Through Other Pass-Through 0.0% 0.0%                                                                                                                                                                                                                                                                 |                                           |
| State Direct         402,600         33,550         -         0.0%         33,550         402,600         33,550         -         -         -         0.0%           Other Government & Agencies         -         -         -         -         -         -         -         -         -         0.0% | 33,550 -                                  |
| Ottet Government & Agencies 0.0% 0.0%                                                                                                                                                                                                                                                                    |                                           |
| Total Other Governments & Agencies 402,600 33,550 - 0.0% 33,550 402,600 33,550 0.0%                                                                                                                                                                                                                      | 33,550 -                                  |
| Other Revenue:                                                                                                                                                                                                                                                                                           |                                           |
|                                                                                                                                                                                                                                                                                                          | ,465,895 (2,558)                          |
| Local Option Sales Tax 0.0% 0.0%                                                                                                                                                                                                                                                                         |                                           |
| Other Tax, Licences & Permits 2,548,600 212,383 - 0.0% 212,383 11,923,900 993,658 (74,429) (74,429) -7.5% 1                                                                                                                                                                                              | ,068,087 (74,429)                         |
| Fines, Forfeits & Penalties 0.0% 0.0%                                                                                                                                                                                                                                                                    | · · · - · · · · · · · · · · · · · · · ·   |
| Compensation from Property 100,000 8,333 - 0.0% 8,333 100,000 8,333 0.0%                                                                                                                                                                                                                                 | 8,333 -                                   |
| Miscellaneous Revenue 26,487 100.0% (26,487) 3,549 3,549 100.0%                                                                                                                                                                                                                                          | (3,549) (22,938)                          |
| Total Other Revenue 117,030,300 9,752,525 29,117 0.3% 9,723,408 137,615,500 11,467,958 (70,808) (70,808) -0.6% 11                                                                                                                                                                                        | ,538,766 (99,925)                         |
|                                                                                                                                                                                                                                                                                                          | (00,000)                                  |
| Transfers From Other Funds & Units 0.0% 0.0%                                                                                                                                                                                                                                                             |                                           |