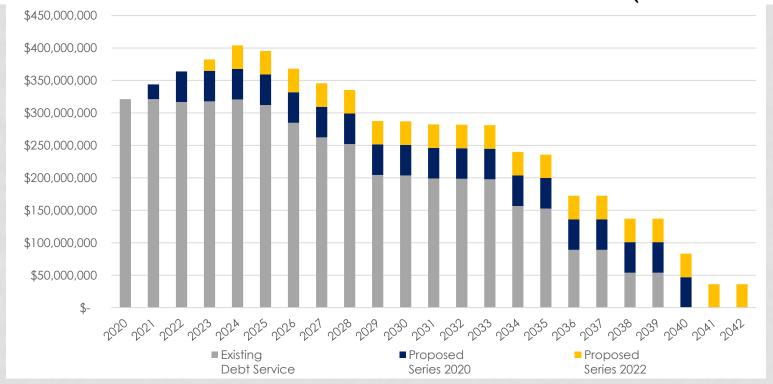

## FUTURE DEBT SERVICE TO FUND EXISTING AUTHORIZATIONS

| Period<br>Ending | Existing<br>Debt Service | · · |             | Proposed<br>Series 2022 |    | Aggregate<br>Debt Service |    | Change in Annual Debt Service from Prior Year |  |
|------------------|--------------------------|-----|-------------|-------------------------|----|---------------------------|----|-----------------------------------------------|--|
| 6/30/2020        | \$<br>321,258,068        | \$  | -           | \$<br>-                 | \$ | 321,258,068               | \$ | 47,840,175                                    |  |
| 6/30/2021        | 321,258,219              |     | 22,663,533  | -                       |    | 343,921,752               |    | 22,663,684                                    |  |
| 6/30/2022        | 316,836,105              |     | 47,052,000  | -                       |    | 363,888,105               |    | 19,966,353                                    |  |
| 6/30/2023        | 317,841,044              |     | 47,051,000  | 17,611,783              |    | 382,503,827               |    | 18,615,722                                    |  |
| 6/30/2024        | 320,818,979              |     | 47,053,500  | 36,195,750              |    | 404,068,229               |    | 21,564,402                                    |  |
| 6/30/2025        | 312,211,462              |     | 47,052,000  | 36,194,500              |    | 395,457,962               |    | (8,610,267)                                   |  |
| 6/30/2026        | 284,856,807              |     | 47,054,250  | 36,192,500              |    | 368,103,557               |    | (27,354,405)                                  |  |
| 6/30/2027        | 262,328,523              |     | 47,052,500  | 36,193,000              |    | 345,574,023               |    | (22,529,534)                                  |  |
| 6/30/2028        | 252,030,822              |     | 47,054,250  | 36,194,000              |    | 335,279,072               |    | (10,294,951)                                  |  |
| 6/30/2029        | 204,370,871              |     | 47,051,500  | 36,193,500              |    | 287,615,871               |    | (47,663,201)                                  |  |
| 6/30/2030        | 203,814,909              |     | 47,051,500  | 36,194,500              |    | 287,060,909               |    | (554,962)                                     |  |
| 6/30/2031        | 199,110,952              |     | 47,051,000  | 36,194,750              |    | 282,356,702               |    | (4,704,207)                                   |  |
| 6/30/2032        | 198,518,931              |     | 47,051,750  | 36,192,000              |    | 281,762,681               |    | (594,021)                                     |  |
| 6/30/2033        | 197,901,214              |     | 47,050,250  | 36,194,000              |    | 281,145,464               |    | (617,217)                                     |  |
| 6/30/2034        | 156,669,950              |     | 47,053,000  | 36,193,000              |    | 239,915,950               |    | (41,229,514)                                  |  |
| 6/30/2035        | 152,616,239              |     | 47,051,000  | 36,196,500              |    | 235,863,739               |    | (4,052,211)                                   |  |
| 6/30/2036        | 89,105,900               |     | 47,050,500  | 36,191,500              |    | 172,347,900               |    | (63,515,839)                                  |  |
| 6/30/2037        | 89,104,200               |     | 47,052,250  | 36,195,500              |    | 172,351,950               |    | 4,050                                         |  |
| 6/30/2038        | 53,819,300               |     | 47,051,750  | 36,195,000              |    | 137,066,050               |    | (35,285,900)                                  |  |
| 6/30/2039        | 53,815,200               |     | 47,054,500  | 36,192,000              |    | 137,061,700               |    | (4,350)                                       |  |
| 6/30/2040        | -                        |     | 47,050,500  | 36,193,250              |    | 83,243,750                |    | (53,817,950)                                  |  |
| 6/30/2041        | -                        |     | -           | 36,195,000              |    | 36,195,000                |    | (47,048,750)                                  |  |
| 6/30/2042        | <br><u>-</u>             |     | -           | <br>36,193,500          |    | 36,193,500                |    | (1,500)                                       |  |
|                  | \$<br>4,308,287,696      | \$  | 916,652,533 | \$<br>705,295,533       | \$ | 5,930,235,762             |    |                                               |  |

## FUTURE DEBT SERVICE TO FUND EXISTING AUTHORIZATIONS (CONT.)