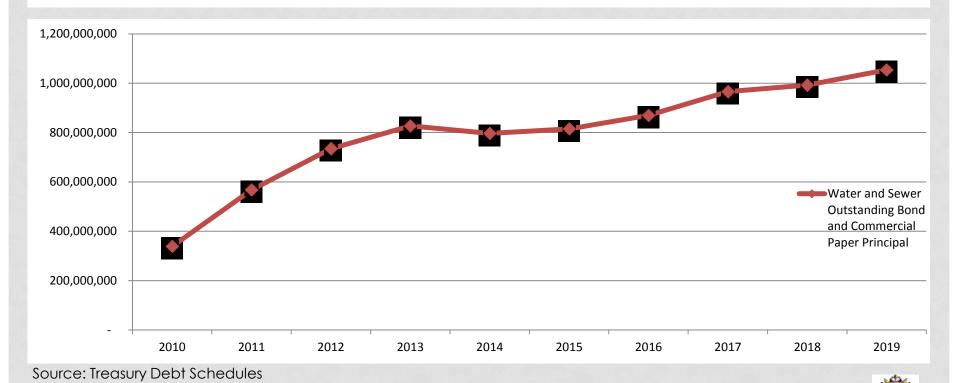

## 10 YEAR HISTORY OF WATER AND SEWER PRINCIPAL BALANCE

Mayor David Briley

Metropolitan Government of Nashville and Davidson County