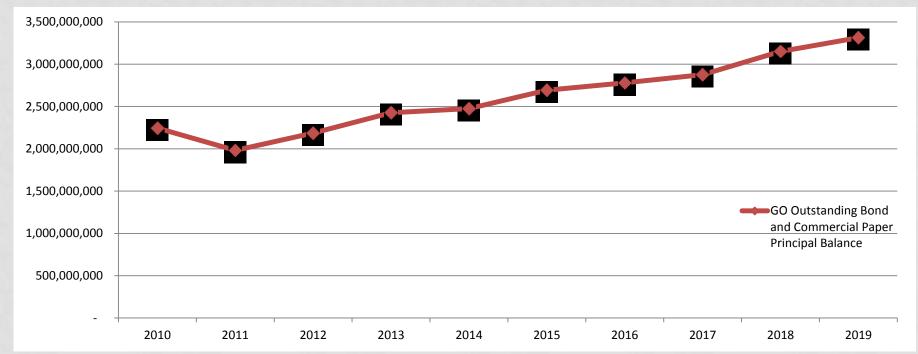

ation Debt
- Water and Sewer Revenue Debt
- Convention Center Authority Debt
- Sports Authority Debt

#### OUTSTANDING GENERAL OBLIGATION DEBT

|                          | Principal       | Interest        | Total           |
|--------------------------|-----------------|-----------------|-----------------|
| Bonded Debt              | \$3,112,175,000 | \$1,196,112,696 | \$4,308,287,696 |
| State Loans for Schools  | 28,484,251      | 16,225,848      | 44,710,099      |
| Commercial Paper (1) (2) | 200,000,000     |                 | 200,000,000     |
| Total GO Debt            | \$3,340,659,251 | \$1,212,338,544 | \$4,552,997,795 |

- (1) Commercial paper interest is variable
- (2) Commercial paper outstanding as of 06/05/2019

## 10 YEAR HISTORY OF GENERAL OBLIGATION PRINCIPAL BALANCE





### OUTSTANDING WATER AND SEWER REVENUE DEBT

|                                    | Principal                              | Interest      | Total                          |
|------------------------------------|----------------------------------------|---------------|--------------------------------|
| Bonded Debt Commercial Paper (1) ( | \$854,140,000<br>2) <b>200,000,000</b> | \$641,890,977 | \$1,496,030,977<br>200,000,000 |
| Total W&S Debt                     | \$1,054,140,000                        | \$641,890,977 | \$1,696,030,977                |

- (1) Commercial paper interest is variable
- (2) Commercial paper outstanding as of 06/05/19

## 10 YEAR HISTORY OF WATER AND SEWER PRINCIPAL BALANCE



Mayor David Briley

Metropolitan Government of Nashville and Davidson County

#