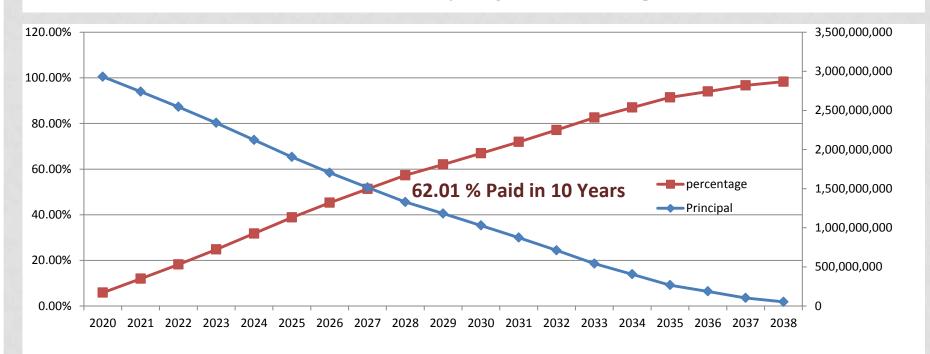

| 94,611,082                   | 460,843,125  | 483,260,500                 | 635,182,556 | 1,076,337,125 | 4,308,287,696      |

## TOTAL DEBT SERVICE AS A PERCENTAGE OF OPERATING BUDGET





### PERCENTAGE OF GO BOND PRINCIPAL PAID IN 10 YEARS



#### CONTINGENT LIABILITY

METRO'S BACKING OF CERTAIN DEBT OBLIGATIONS WITH NON-TAX REVENUE

Metro has pledged to back certain obligations if pledged revenues were not sufficient to meet <u>annual</u> debt service payments<sub>(1)(2)</sub>

- GSD Non-Tax revenues are pledged against a total of \$1,057,154,897 outstanding principal and interest with FY20 debt service of \$55,079,308
  - GSD non-tax revenue projected for FY19 is \$188,178,800
- USD Non-Tax revenues are pledged against a total of \$179,255,127 outstanding principal and interest with FY20 debt service of \$7,208,987
  - USD non-tax revenue projected for FY19 is \$17,148,500
- (1) An example of contingent liability is the Convention Center Tourism Tax Revenue bonds backed by GSD Non-Tax Revenue
- (2) No draw against non-tax r