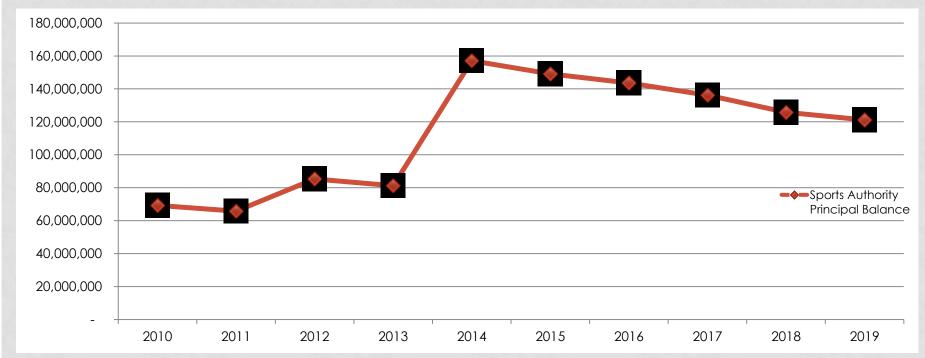

|
| Total W&S Debt                     | \$1,054,140,000                        | \$641,890,977 | \$1,696,030,977                |

- (1) Commercial paper interest is variable
- (2) Commercial paper outstanding as of 06/05/19

## 10 YEAR HISTORY OF WATER AND SEWER PRINCIPAL BALANCE



Mayor David Briley

Metropolitan Government of Nashville and Davidson County

#### OTHER REVENUE DEBT

|                   | Principal     | Interest      | Total           |
|-------------------|---------------|---------------|-----------------|
| Convention Center | \$589,560,000 | \$598,408,752 | \$1,187,968,752 |
| Sports Authority  | \$121,135,000 | \$63,831,605  | \$184,966,605   |

#### 9 YEAR HISTORY OF CONVENTION CENTER PRINCIPAL BALANCE





## 10 YEAR HISTORY OF SPORTS AUTHORITY PRINCIPAL BALANCE



#### DEBT PRESENTATION

### **Debt Service**

#### ANNUAL GENERAL OBLIGATION DEBT SERVICE





#### ANNUAL DEBT SERVICE BY BOND ISSUE

| Bond<br>Series | 2010A<br>Refunding<br>Series | 2010B BAB<br>Series | 2010D<br>Refunding<br>Series                | 2011<br>Refunding<br>Series           | 2012 QECB<br>Series | 2012<br>Refunding<br>Series | 2012A DES<br>Refunding<br>Series | 2012B<br>Refunding<br>Series |
|----------------|------------------------------|---------------------|---------------------------------------------|---------------------------------------|---------------------|-----------------------------|----------------------------------|------------------------------|
| 2020           | 34,704,500                   | 14,381,925          | 27,998,450