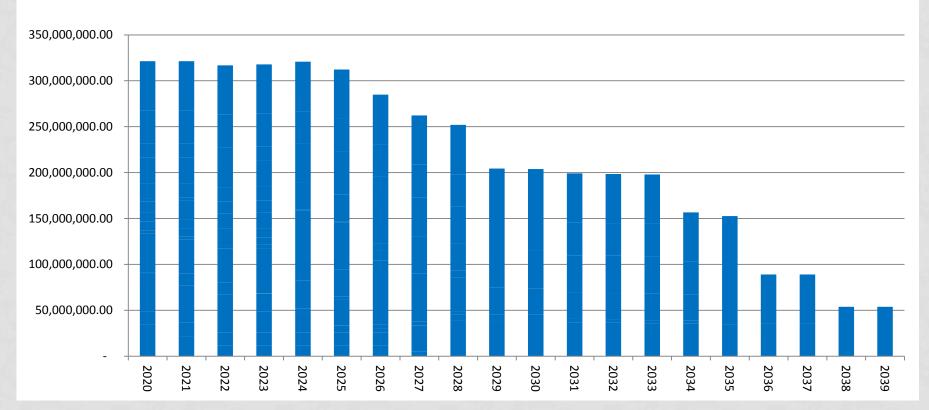

77 | \$1,696,030,977                |

- (1) Commercial paper interest is variable
- (2) Commercial paper outstanding as of 06/05/19

## 10 YEAR HISTORY OF WATER AND SEWER PRINCIPAL BALANCE



Mayor David Briley

Metropolitan Government of Nashville and Davidson County

#### OTHER REVENUE DEBT

|                   | Principal     | Interest      | Total           |
|-------------------|---------------|---------------|-----------------|
| Convention Center | \$589,560,000 | \$598,408,752 | \$1,187,968,752 |
| Sports Authority  | \$121,135,000 | \$63,831,605  | \$184,966,605   |

#### 9 YEAR HISTORY OF CONVENTION CENTER PRINCIPAL BALANCE





## 10 YEAR HISTORY OF SPORTS AUTHORITY PRINCIPAL BALANCE



#### DEBT PRESENTATION

### **Debt Service**

#### ANNUAL GENERAL OBLIGATION DEBT SERVICE





#### ANNUAL DEBT SERVICE BY BOND ISSUE

| Bond<br>Series | 2010A<br>Refunding<br>Series | 2010B BAB<br>Series | 2010D<br>Refunding<br>Series                | 2011<br>Refunding<br>Series           | 2012 QECB<br>Series | 2012<br>Refunding<br>Series | 2012A DES<br>Refunding<br>Series | 2012B<br>Refunding<br>Series |
|----------------|------------------------------|---------------------|---------------------------------------------|---------------------------------------|---------------------|-----------------------------|----------------------------------|------------------------------|
| 2020           | 34,704,500                   | 14,381,925          | 27,998,450                                  | 13,557,750                            | 216,835             | 42,945,338