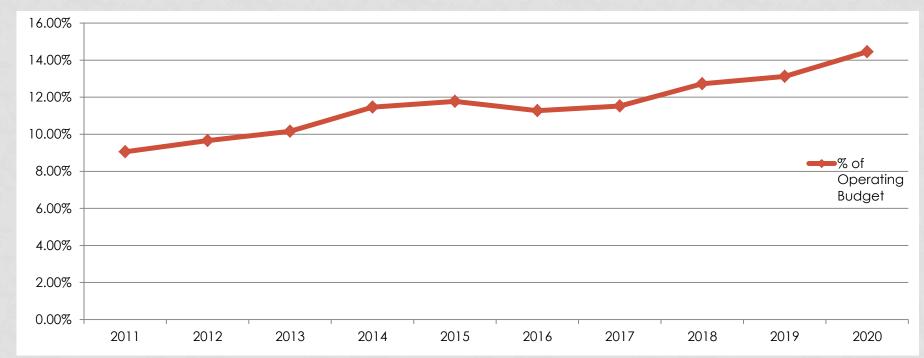

| 94,611,082                   | 460,843,125  | 483,260,500                 | 635,182,556 | 1,076,337,125 | 4,308,287,696      |

## TOTAL DEBT SERVICE AS A PERCENTAGE OF OPERATING BUDGET





### PERCENTAGE OF GO BOND PRINCIPAL PAID IN 10 YEARS



#### CONTINGENT LIABILITY

METRO'S BACKING OF CERTAIN DEBT OBLIGATIONS WITH NON-TAX REVENUE

Metro has pledged to back certain obligations if pledged revenues were not sufficient to meet <u>annual</u> debt service payments<sub>(1)(2)</sub>

- GSD Non-Tax revenues are pledged against a total of \$1,057,154,897 outstanding principal and interest with FY20 debt service of \$55,079,308
  - GSD non-tax revenue projected for FY19 is \$188,178,800
- USD Non-Tax revenues are pledged against a total of \$179,255,127 outstanding principal and interest with FY20 debt service of \$7,208,987
  - USD non-tax revenue projected for FY19 is \$17,148,500
- (1) An example of contingent liability is the Convention Center Tourism Tax Revenue bonds bac