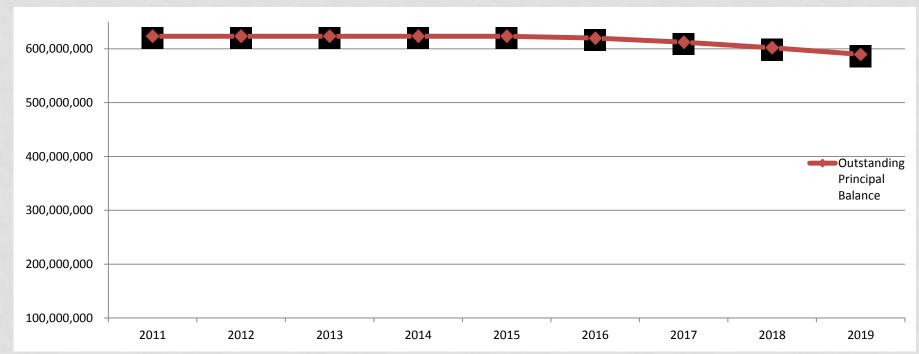

,000,000</b> | \$641,890,977 | \$1,496,030,977<br>200,000,000 |
| Total W&S Debt                     | \$1,054,140,000                        | \$641,890,977 | \$1,696,030,977                |

- (1) Commercial paper interest is variable
- (2) Commercial paper outstanding as of 06/05/19

## 10 YEAR HISTORY OF WATER AND SEWER PRINCIPAL BALANCE



Mayor David Briley

Metropolitan Government of Nashville and Davidson County

#### OTHER REVENUE DEBT

|                   | Principal     | Interest      | Total           |
|-------------------|---------------|---------------|-----------------|
| Convention Center | \$589,560,000 | \$598,408,752 | \$1,187,968,752 |
| Sports Authority  | \$121,135,000 | \$63,831,605  | \$184,966,605   |

#### 9 YEAR HISTORY OF CONVENTION CENTER PRINCIPAL BALANCE





## 10 YEAR HISTORY OF SPORTS AUTHORITY PRINCIPAL BALANCE



#### DEBT PRESENTATION

### **Debt Service**

#### ANNUAL GENERAL OBLIGATION DEBT SERVICE





#### ANNUAL DEBT SERVICE BY BOND ISSUE

| Bond<br>Series | 2010A<br>Refunding<br>Series | 2010B BAB<br>Series | 2010D<br>Refunding<br>Series                | 2011<br>Refunding<br>Series           | 2012 QECB<br>Series | 2012<br>Refunding<br>Series | 2012A DES<br>Refunding<br>Series | 2012B<br>Refunding<br>Series |
|----------------|------------------------------|---------------------|---------------------------------------------|---------------------------------------|---------------------|-----------------------------|----------------------------------|------------------------------|
| 2020           | 34,704,500                   |