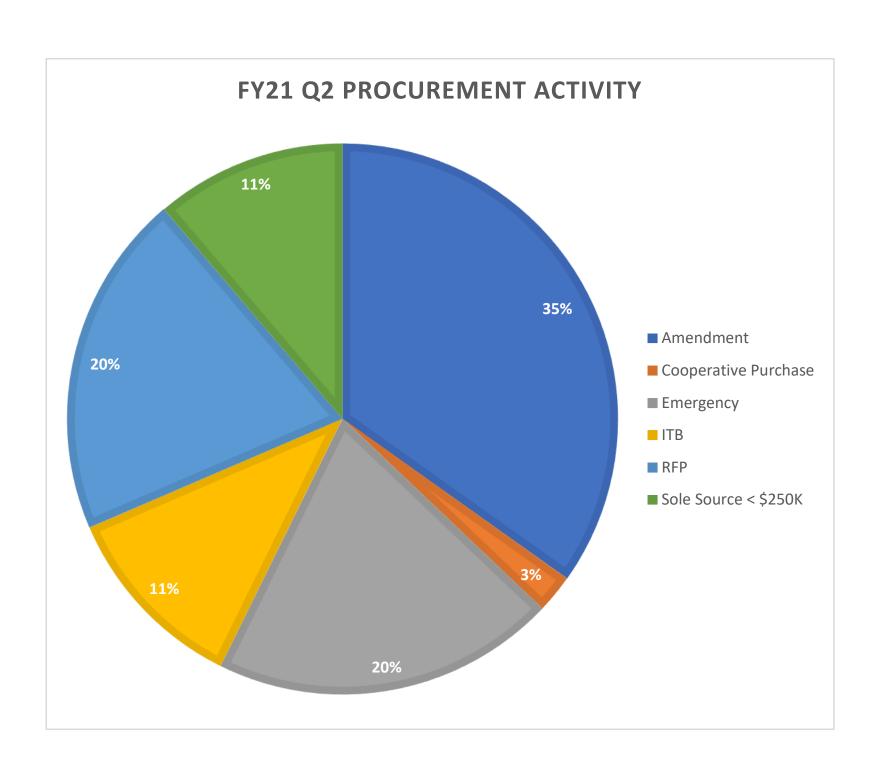

### FY2021 Q2 - Key Performance Indicators

|                             | Procurement Efficiency & Vendor Related Information |               |                      |                      |                      |                      |                      |  |  |  |  |  |  |  |
|-----------------------------|-----------------------------------------------------|---------------|----------------------|----------------------|----------------------|----------------------|----------------------|--|--|--|--|--|--|--|
| Competitive Solicitations - | Total                                               | Average Days* | Average Number of    | Number of SBE        | Number of SDV        | Number of MBE        | Number of WBE        |  |  |  |  |  |  |  |
| Procurement Type            |                                                     |               | Suppliers Responding |  |  |  |  |  |  |  |
| RFPs                        | 18                                                  | 121           | 3                    | 5                    | 0                    | 1                    | 2                    |  |  |  |  |  |  |  |
| ITBs                        | 10                                                  | 82            | 2                    | 4                    | 0                    | 0                    | 4                    |  |  |  |  |  |  |  |
| Professional Services (A&E) | 0                                                   | 0             | N/A                  | N/A                  | N/A                  | N/A                  | N/A                  |  |  |  |  |  |  |  |

<sup>\*</sup>Complete Requisition Received by Procurement to Intent to Award

| Non-Solicited Procurement<br>Type | Received     | Approved | Denied |
|-----------------------------------|--------------|----------|--------|
| Emergencies                       | 18           | 18       | 0      |
| Cooperative Purchases             | 2            | 2        | 0      |
| Sole Sources DPA                  | 0            | 0        | 0      |
| Sole Sources Exempt               | 0            | 0        | 0      |
| Sole Sources <\$250K              | 10           | 10       | 0      |
| Sole Sources >\$250K              | 0            | 0        |        |
| Percentage of Sole Soul           | rce Requests | Approved | 100%   |