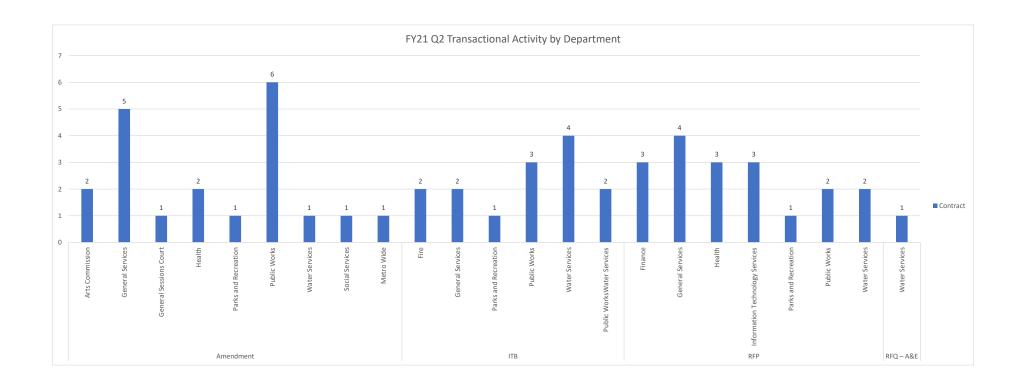

### FY2021 Q2 - Key Performance Indicators

|                             | Procurement Efficiency & Vendor Related Information |               |                      |                      |                      |                      |                      |  |  |  |  |  |  |  |
|-----------------------------|-----------------------------------------------------|---------------|----------------------|----------------------|----------------------|----------------------|----------------------|--|--|--|--|--|--|--|
| Competitive Solicitations - | Total                                               | Average Days* | Average Number of    | Number of SBE        | Number of SDV        | Number of MBE        | Number of WBE        |  |  |  |  |  |  |  |
| Procurement Type            |                                                     |               | Suppliers Responding |  |  |  |  |  |  |  |
| RFPs                        | 18                                                  | 121           | 3                    | 5                    | 0                    | 1                    | 2                    |  |  |  |  |  |  |  |
| ITBs                        | 10                                                  | 82            | 2                    | 4                    | 0                    | 0                    | 4                    |  |  |  |  |  |  |  |
| Professional Services (A&E) | 0                                                   | 0             | N/A                  | N/A                  | N/A                  | N/A                  | N/A                  |  |  |  |  |  |  |  |

### Transactional Efficiency & Vendor Related Information

| Transactional Type                      | Total | Average Days** | Value           |    |
|-----------------------------------------|-------|----------------|-----------------|----|
| Contracts                               | 33    | 125            | \$ 293,095,496. | 57 |
| Contract Amendments                     | 20    | 35             | \$ 6,861,536.   | 00 |
| Completed Contracts Greater than        |       |                |                 |    |
| \$1 Million                             | 24    |                |                 |    |
| Active Suppliers with Contracts Greater | 399   |                |                 |    |
| Purchase Orders from Solicited          |       |                |                 |    |
| Procurements                            | 0     | N/a            | \$ -            |    |
| Delegated Purchasing Authority          |       | N/A            |                 |    |
| Purchase Orders                         | 195   | N/A            | \$ 261,082.     | 63 |
| Number of Purchase Orders               | 4528  |                |                 |    |