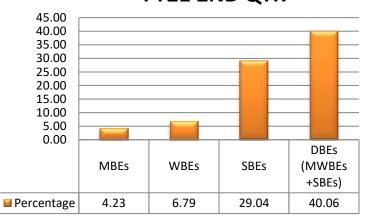

the first quarter of Fiscal Year 2021, BAO KPI Report Data:

- 1. The Metro Government spent:
- \$ 2,736,283 with MBE prime contractors
- \$ 8,303,479 with WBE prime contractors
- \$ 4,414,801 with MBE subcontractors
- \$ 3,180,857 with WBE subcontractors
- \$ 18,635,420 **TOTAL WITH MWBES**

Which represents **11.01%** of the total of all procurement transaction values.

- 2. The Metro Government spent:
- \$ 41,154,562 with SBE prime contractors
- \$ 7,989,838 with SBE subcontractors
- **\$ 49,144,400 TOTAL WITH SBES**

Which represents **29.04%** of the total of all procurement transaction values.

3. The Metro Government achieved \***DBE** utilization of **40.06%** at the prime and subcontract level.

# Business Utilization (\$) FY21 2ND QTR



## Business Utilization (%) FY21 2ND QTR



<sup>\*</sup>DBE is defined as businesses having small, minority or woman ownership.



## Metropolitan Government of Nashville & Davidson County EBO and Outreach Update

### FY21 - 2nd Quarter (October - December 2020)

Important points to note about the EBO Program which launched on July 5, 2019:

| 2. | <b>22.6 million</b> is the total estimated spend with minority or woman owned businesses;               |
|----|---------------------------------------------------------------------------------------------------------|
|    | a. <b>8.9 million</b> is the total estimated spend with minority owned businesses;                      |
|    | b. <b>13.7 million</b> is the total estimated spend with woman owned businesses;                        |
|    |