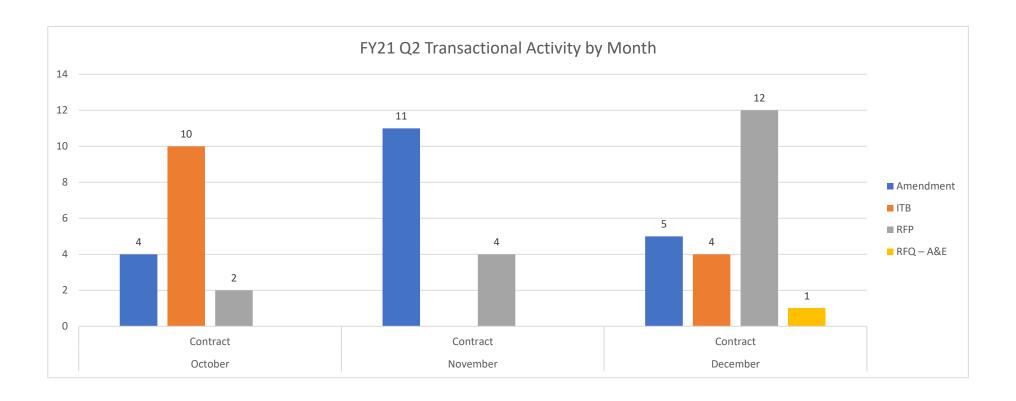

### FY2021 Q2 - Key Performance Indicators

|                             | Procurement Efficiency & Vendor Related Information |               |                      |                      |                      |                      |                      |  |  |  |  |  |  |  |
|-----------------------------|-----------------------------------------------------|---------------|----------------------|----------------------|----------------------|----------------------|----------------------|--|--|--|--|--|--|--|
| Competitive Solicitations - | Total                                               | Average Days* | Average Number of    | Number of SBE        | Number of SDV        | Number of MBE        | Number of WBE        |  |  |  |  |  |  |  |
| Procurement Type            |                                                     |               | Suppliers Responding |  |  |  |  |  |  |  |
| RFPs                        | 18                                                  | 121           | 3                    | 5                    | 0                    | 1                    | 2                    |  |  |  |  |  |  |  |
| ITBs                        | 10                                                  | 82            | 2                    | 4                    | 0                    | 0                    | 4                    |  |  |  |  |  |  |  |
| Professional Services (A&E) | 0                                                   | 0             | N/A                  | N/A                  | N/A                  | N/A                  | N/A                  |  |  |  |  |  |  |  |

### Transactional Efficiency & Vendor Related Information

| Transactional Type                      | Total | Average Days** | Value           |    |
|-----------------------------------------|-------|----------------|-----------------|----|
| Contracts                               | 33    | 125            | \$ 293,095,496. | 57 |
| Contract Amendments                     | 20    | 35             | \$ 6,861,536.   | 00 |
| Completed Contracts Greater than        |       |                |                 |    |
| \$1 Million                             | 24    |                |                 |    |
| Active Suppliers with Contracts Greater | 399   |                |                 |    |
| Purchase Orders from Solicited          |       |                |                 |    |
| Procurements                            | 0     | N/a            | \$ -            |    |
| Delegated Purchasing Authority          |       | N/A            |                 |    |
| Purchase Orders                         | 195   | N/A            | \$ 261,082.     | 63 |
| Number of Purchase Orders               | 4528  |                |                 |    |