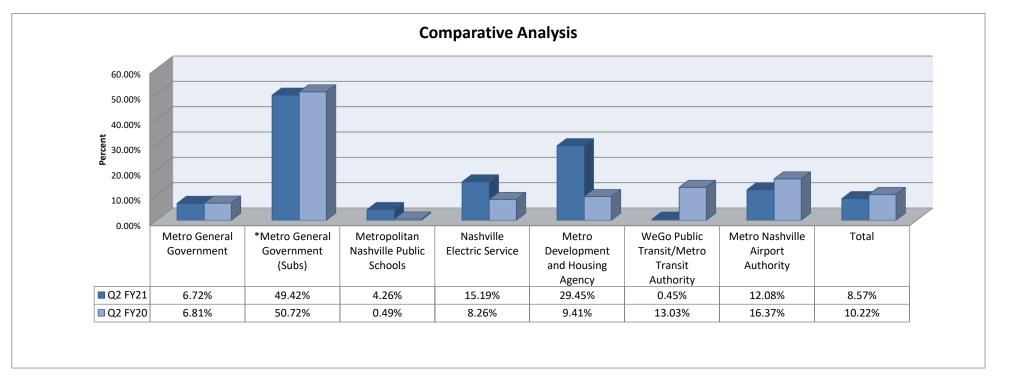

ro General Government                    | 6.72%   | 6.81%   |  |  |  |  |  |  |
| *Metro General Government (Subs)            | 49.42%  | 50.72%  |  |  |  |  |  |  |
| Metropolitan Nashville Public Schools       | 4.26%   | 0.49%   |  |  |  |  |  |  |
| Nashville Electric Service                  | 15.19%  | 8.26%   |  |  |  |  |  |  |
| Metro Development and Housing Agency        | 29.45%  | 9.41%   |  |  |  |  |  |  |
| WeGo Public Transit/Metro Transit Authority | 0.45%   | 13.03%  |  |  |  |  |  |  |
| Metro Nashville Airport Authority           | 12.08%  | 16.37%  |  |  |  |  |  |  |
| Total                                       | 8.57%   | 10.22%  |  |  |  |  |  |  |

### NOTE:

<sup>\*</sup> To capture only direct spend to Primes, Metro Subs amounts are not included in the Total.