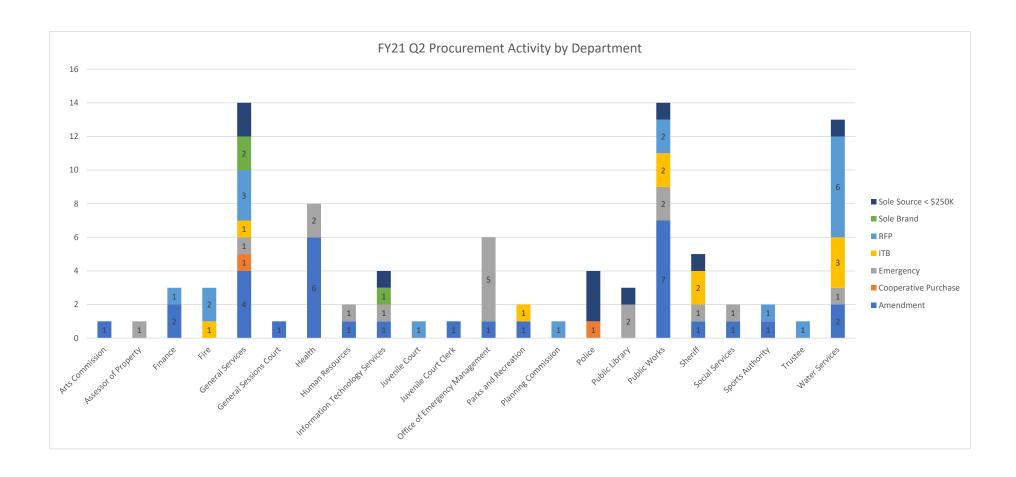

Reporting Metro Departments include: General Services, Library, and Planning (Fire and Health have reported previously, but not this quarter.)

<sup>\*\*</sup> Intent to award to Completion

| Organizational Budget       | \$<br>605,425 |
|-----------------------------|---------------|
| Actual Amount               | \$<br>479,141 |
| Percentage of Spend Through |               |
| Cooperative Purchasing      | 0.44%         |