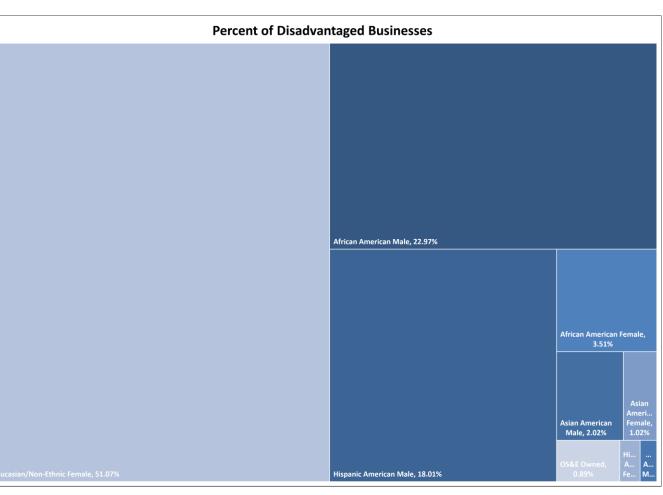

| 22.97% |  |  |  |  |  |
| Hispanic American Male              | 18.01% |  |  |  |  |  |
| Asian American Male                 | 2.02%  |  |  |  |  |  |
| Native American Male                | 0.24%  |  |  |  |  |  |
| Non-specific Minority Male          | 0.00%  |  |  |  |  |  |
| African American Female             | 3.51%  |  |  |  |  |  |
| Asian American Female               | 1.02%  |  |  |  |  |  |
| Hispanic American Female            | 0.29%  |  |  |  |  |  |
| Native American Female              | 0.00%  |  |  |  |  |  |
| Non-specific Minority Female        | 0.00%  |  |  |  |  |  |
| Caucasian/Non-Ethnic Female         | 51.07% |  |  |  |  |  |
| OS&E Owned                          | 0.89%  |  |  |  |  |  |
| Total                               | 100.0% |  |  |  |  |  |





<sup>\*</sup> OS&E (Other Socially and Economically Disadvantaged Business) includes disabled, veteran, and LGBT owned businesses not owned by minorities or women.



# Fiscal Year 2021 Disadvantaged Business Quarterly Report FY21 Q2 (October 1, 2020 - December 31, 2020)

|                                             | FY21          |     |             |    | FY20          |               |    |             |    |               |
|---------------------------------------------|---------------|-----|-------------|----|---------------|---------------|----|-------------|----|---------------|
|                                             | Total         |     | Total       |    |               | Total         |    | Total       |    |               |
|