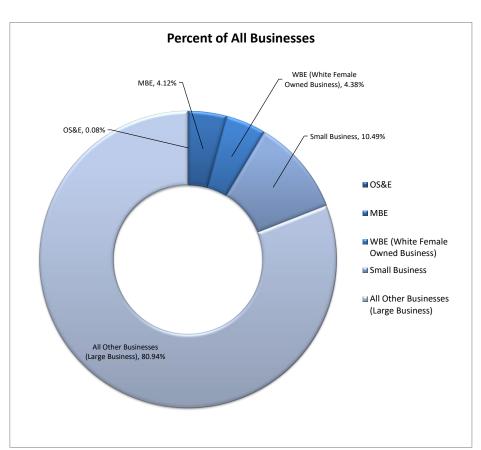

| 22.97% |  |  |  |  |  |
| Hispanic American Male              | 18.01% |  |  |  |  |  |
| Asian American Male                 | 2.02%  |  |  |  |  |  |
| Native American Male                | 0.24%  |  |  |  |  |  |
| Non-specific Minority Male          | 0.00%  |  |  |  |  |  |
| African American Female             | 3.51%  |  |  |  |  |  |
| Asian American Female               | 1.02%  |  |  |  |  |  |
| Hispanic American Female            | 0.29%  |  |  |  |  |  |
| Native American Female              | 0.00%  |  |  |  |  |  |
| Non-specific Minority Female        | 0.00%  |  |  |  |  |  |
| Caucasian/Non-Ethnic Female         | 51.07% |  |  |  |  |  |
| OS&E Owned                          | 0.89%  |  |  |  |  |  |
| Total                               | 100.0% |  |  |  |  |  |





<sup>\*</sup> OS&E (Other Socially and Economically Disadvantaged Business) includes disabled, veteran, and LGBT owned businesses not owned by minorities or women.



# Fiscal Year 2021 Disadvantaged Business Quarterly Report FY21 Q2 (October 1, 2020 - December 31, 2020)

|                                             | FY21          |     |             |    | FY20          |               |    |             |    |               |
|---------------------------------------------|---------------|-----|-------------|----|---------------|---------------|----|-------------|----|---------------|
|                                             | Total         |     | Total       |    |               | Total         |    | Total       |    |               |
|