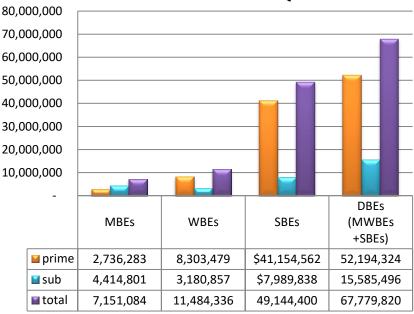

and Subcontractor business utilization for the first quarter of Fiscal Year 2021, BAO KPI Report Data:

- 1. The Metro Government spent:
- \$ 2,736,283 with MBE prime contractors
- \$ 8,303,479 with WBE prime contractors
- \$ 4,414,801 with MBE subcontractors
- \$ 3,180,857 with WBE subcontractors
- \$ 18,635,420 **TOTAL WITH MWBES**

Which represents **11.01%** of the total of all procurement transaction values.

- 2. The Metro Government spent:
- \$ 41,154,562 with SBE prime contractors
- \$ 7,989,838 with SBE subcontractors
- **\$ 49,144,400 TOTAL WITH SBES**

Which represents **29.04%** of the total of all procurement transaction values.

3. The Metro Government achieved \***DBE** utilization of **40.06%** at the prime and subcontract level.

# Business Utilization (\$) FY21 2ND QTR



## Business Utilization (%) FY21 2ND QTR



<sup>\*</sup>DBE is defined as businesses having small, minority or woman ownership.



## Metropolitan Government of Nashville & Davidson County EBO and Outreach Update

### FY21 - 2nd Quarter (October - December 2020)

Important points to note about the EBO Program which launched on July 5, 2019:

| 2. | <b>22.6 million</b> is the total estimated spend with minority or woman owned businesses;               |
|----|---------------------------------------------------------------------------------------------------------|
|    | a. <b>8.9 million</b> is the total estimated spend with minority owned businesses;                      |
|    | b. <b>13.7 million</b> is the total estimated spend with woman owned businesses;                        |
|