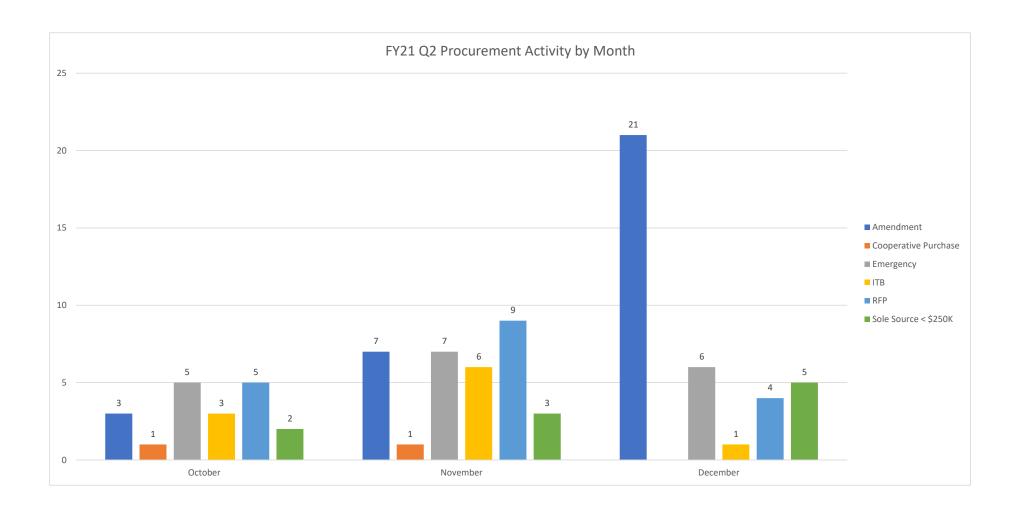

### FY2021 Q2 - Key Performance Indicators

|                             | Procurement Efficiency & Vendor Related Information |               |                      |                      |                      |                      |                      |  |  |  |  |  |  |  |
|-----------------------------|-----------------------------------------------------|---------------|----------------------|----------------------|----------------------|----------------------|----------------------|--|--|--|--|--|--|--|
| Competitive Solicitations - | Total                                               | Average Days* | Average Number of    | Number of SBE        | Number of SDV        | Number of MBE        | Number of WBE        |  |  |  |  |  |  |  |
| Procurement Type            |                                                     |               | Suppliers Responding |  |  |  |  |  |  |  |
| RFPs                        | 18                                                  | 121           | 3                    | 5                    | 0                    | 1                    | 2                    |  |  |  |  |  |  |  |
| ITBs                        | 10                                                  | 82            | 2                    | 4                    | 0                    | 0                    | 4                    |  |  |  |  |  |  |  |
| Professional Services (A&E) | 0                                                   | 0             | N/A                  | N/A                  | N/A                  | N/A                  | N/A                  |  |  |  |  |  |  |  |

<sup>\*</sup>Complete Requisition Received by Procurement to Intent to Award

| Non-Solicited Procurement<br>Type | Received     | Approved | Denied |
|-----------------------------------|--------------|----------|--------|
| Emergencies                       | 18           | 18       | 0      |
| Cooperative Purchases             | 2            | 2        | 0      |
| Sole Sources DPA                  | 0            | 0        | 0      |
| Sole Sources Exempt               | 0            | 0        | 0      |
| Sole Sources <\$250K              | 10           | 10       | 0      |
| Sole Sources >\$250K              | 0            | 0        |        |
| Percentage of Sole Soul           | rce Requests | Approved | 100%   |