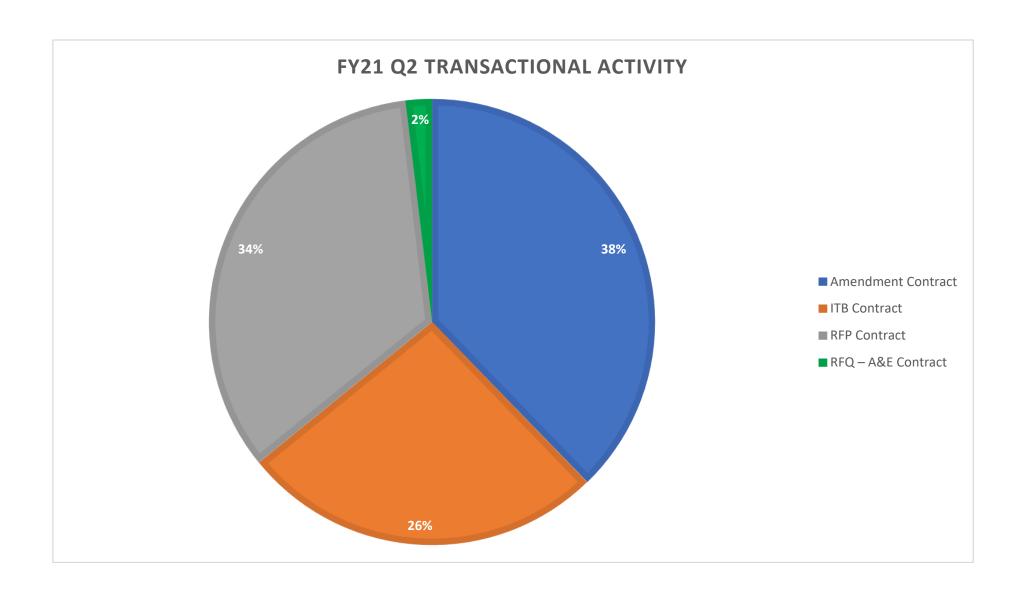

### Transactional Efficiency & Vendor Related Information

| Transactional Type                      | Total | Average Days** | Value           |    |
|-----------------------------------------|-------|----------------|-----------------|----|
| Contracts                               | 33    | 125            | \$ 293,095,496. | 57 |
| Contract Amendments                     | 20    | 35             | \$ 6,861,536.   | 00 |
| Completed Contracts Greater than        |       |                |                 |    |
| \$1 Million                             | 24    |                |                 |    |
| Active Suppliers with Contracts Greater | 399   |                |                 |    |
| Purchase Orders from Solicited          |       |                |                 |    |
| Procurements                            | 0     | N/a            | \$ -            |    |
| Delegated Purchasing Authority          |       | N/A            |                 |    |
| Purchase Orders                         | 195   | N/A            | \$ 261,082.     | 63 |
| Number of Purchase Orders               | 4528  |                |                 |    |