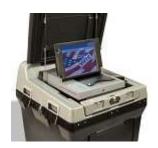

## 4. CAST YOUR VOTE

Insert your marked paper ballot face down in the secure scanner.