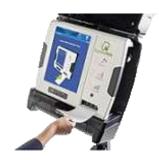

# **Touchless Voting**

Voters will be provided *disposable marking devices* to make their ballot choices, enabling touchless voting. Simple and easy, here's how it works:

#### 1. INSERT PAPER BALLOT

Insert the **blank paper ballot** given to you by the Poll Official.

## 2. MAKE SELECTIONS

Make your selections on the screen, using the disposable marking device provided.