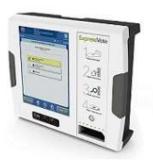

## 2. MAKE SELECTIONS

Make your selections on the screen, using the disposable marking device provided.

#### 3. REVIEW & PRINT

**Review your choices** on the screen and make changes, if necessary. Tap PRINT and remove your ballot. **Review your marked paper ballot**.