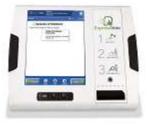

## 2. MAKE SELECTIONS

Make your selections on the screen, using the disposable marking device provided.

#### 3. REVIEW & PRINT

**Review your choices** on the screen and make changes, if necessary. Tap PRINT and remove your ballot. **Review your marked paper ballot**.