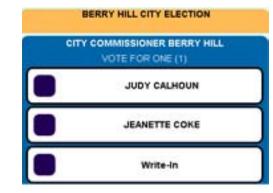

## THE BERRY HILL MUNICIPAL ELECTION IS ONLY FOR VOTERS THAT RESIDE IN THE CITY OF BERRY HILL

| ALGO ALL LATING ON THE DEMOGRATIC |
|-----------------------------------|
| COUNTY PRIMARY BALLOT ARE THE     |
| FOLLOWING                         |