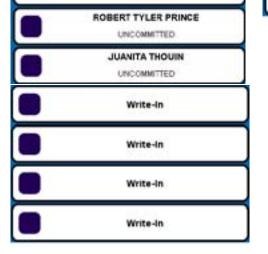

## SAMPLE BALLOT METROPOLITAN GOVERNMENT OF NASHVILLE AND DAVIDSON COUNTY PRESIDENTIAL PREFERENCE PRIMARY COUNTY PRIMARY BERRY HILL MUNICIPAL ELECTION MARCH 6, 2012

ALSO APPEARING ON THE DEMOCRATIC

|   | COMMITTED TO RICK PERRY                                                                                         |
|---|-----------------------------------------------------------------------------------------------------------------|
|   | ELAINE "LANEY" HEARD                                                                                            |
|   | COMMITTED TO RICK PERRY                                                                                         |
| - | and the second secon |
|   | JESSICA FRIZZELL<br>COMMITTED TO RICK PERRY                                                                     |
|   | COMMITTED TO RICK PERRY                                                                                         |
|   | LARRY BATES                                                                                                     |
|   | COMMITTED TO RON PAUL                                                                                           |
| - | STEVEN WARHURST                                                                                                 |
|   | DANIEL RAWLS<br>COMMITTED TO RON PAUL                                                                           |
| _ | COMMITTED TO RON PAUL                                                                                           |
|   | KYLE GREGORY PERRY                                                                                              |
|   | COMMITTED TO RON PAUL                                                                                           |
| - | JEFF PEDICO                                                                                                     |
|   | COMMITTED TO RON PAUL                                                                                           |
| - | COMMITTED TO RON PAUL<br>RONALD LANFEAR                                                                         |
|   | ANDRE FLANARY                                                                                                   |
|   | COMMITTED TO RON PAUL                                                                                           |
|   | GARY ELLIS                                                                                                      |
|   | COMMITTED TO RON PAUL                                                                                           |
| - | JASON DAVIS                                                                                                     |
|   | JOEL CRENSHAW<br>COMMITTED TO RON PAUL                                                                          |
| _ | COMMITTED TO RON PAUL                                                                                           |
|   | DONNA K. APPLEGET                                                                                               |
|   | COMMITTED TO RON PAUL                                                                                           |
|   | GARY ALLEN                                                                                                      |
|   | COMMITTED TO JON HUNTSMAN                                                                                       |
| _ | ALEXANDER OAKS WATERS                                                                                           |