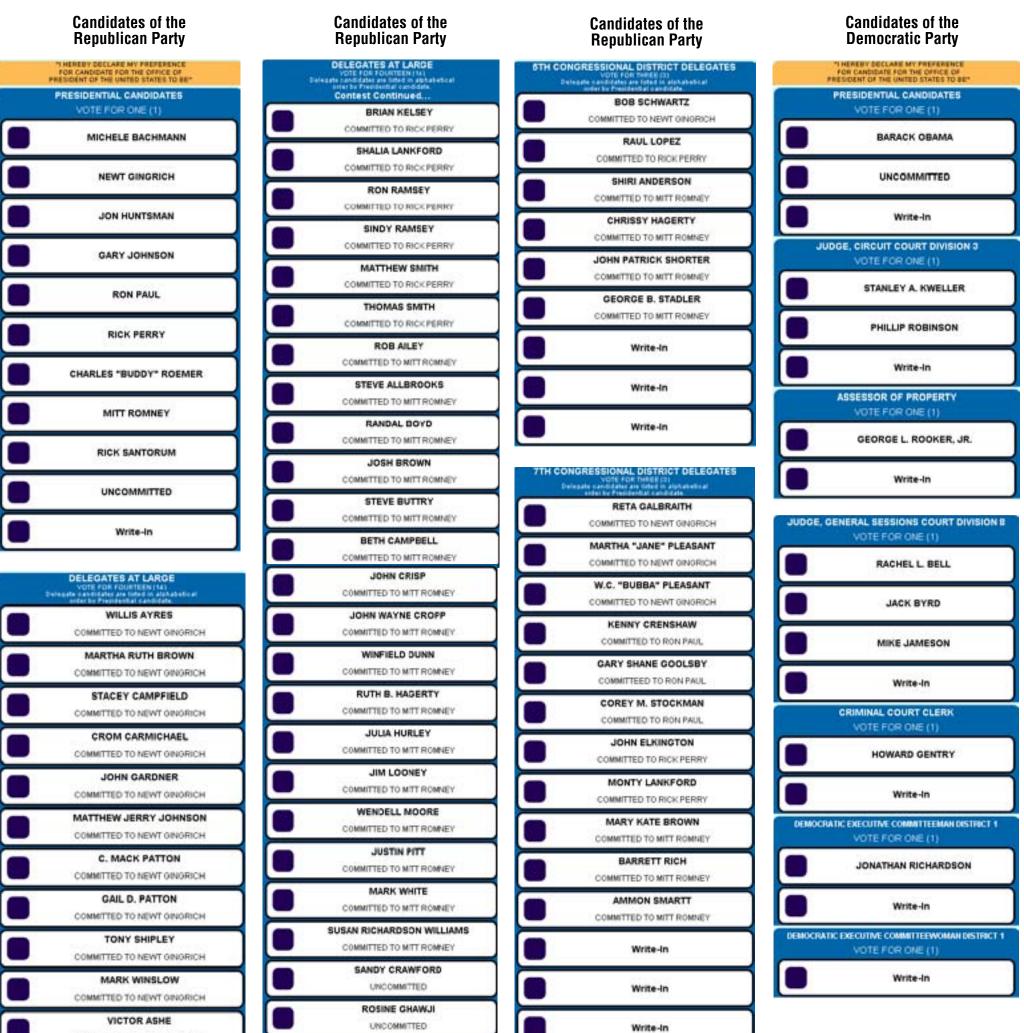

## SAMPLE BALLOT METROPOLITAN GOVERNMENT OF NASHVILLE AND DAVIDSON COUNTY PRESIDENTIAL PREFERENCE PRIMARY COUNTY PRIMARY BERRY HILL MUNICIPAL ELECTION MARCH 6, 2012

ALSO APPEARING ON THE DEMOCRATIC

|   | COMMITTED TO RICK PERRY                                                                                         |
|---|-----------------------------------------------------------------------------------------------------------------|
|   | ELAINE "LANEY" HEARD                                                                                            |
|   | COMMITTED TO RICK PERRY                                                                                         |
| - | and the second secon |
|   | JESSICA FRIZZELL<br>COMMITTED TO RICK PERRY                                                                     |
|   | COMMITTED TO RICK PERRY                                                                                         |
|   | LARRY BATES                                                                                                     |
|   | COMMITTED TO RON PAUL                                                                                           |
| - | STEVEN WARHURST                                                                                                 |
|   | DANIEL RAWLS<br>COMMITTED TO RON PAUL                                                                           |
| _ | COMMITTED TO RON PAUL                                                                                           |
|   | KYLE GREGORY PERRY                                                                                              |
|   | COMMITTED TO RON PAUL                                                                                           |
| - | JEFF PEDICO                                                                                                     |
|   | COMMITTED TO RON PAUL                                                                                           |
| - | COMMITTED TO RON PAUL<br>RONALD LANFEAR                                                                         |
|   | ANDRE FLANARY                                                                                                   |
|   | COMMITTED TO RON PAUL                                                                                           |
|   | GARY ELLIS                                                                                                      |
|   | COMMITTED TO RON PAUL                                                                                           |
| - | JASON DAVIS                                                                                                     |
|   | JOEL CRENSHAW<br>COMMITTED TO RON PAUL                                                                          |
| _ | COMMITTED TO RON PAUL                                                                                           |
|   | DONNA K. APPLEGET                                                                                               |
|   | COMMITTED TO RON PAUL                                                                                           |
|   | GARY ALLEN                                                                                                      |
|   | COMMITTED TO JON HUNTSMAN                                                                                       |
| _ | ALEXANDER OAKS WATERS                                                                                           |

## THE BERRY HILL MUNICIPAL ELECTION IS ONLY FOR VOTERS THAT RESIDE IN THE CITY OF BERRY HILL

| ALGO ALL LATING ON THE DEMOGRATIC |
|-----------------------------------|
| COUNTY PRIMARY BALLOT ARE THE     |
| FOLLOWING                         |