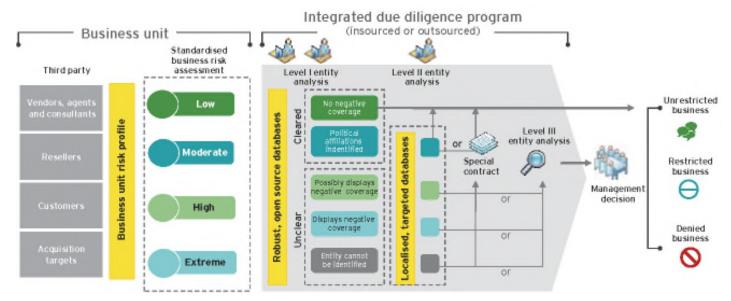

# **Observation A – Third-Party Screening and Due Diligence Procedures**

A procedure to screen and research key third party providers was not in place. Effective alliances with third parties should begin with an assessment of risks and level of due diligence required for potential third party provider of services, see Exhibit E.

#### Exhibit E – Ernst & Young's Open Source Third-Party Due Diligence Methodology

**Source:** *Third-party due diligence, Key components of an effective, risk-based compliance program*, Ernst & Young, Australia, 2012, p. 6.