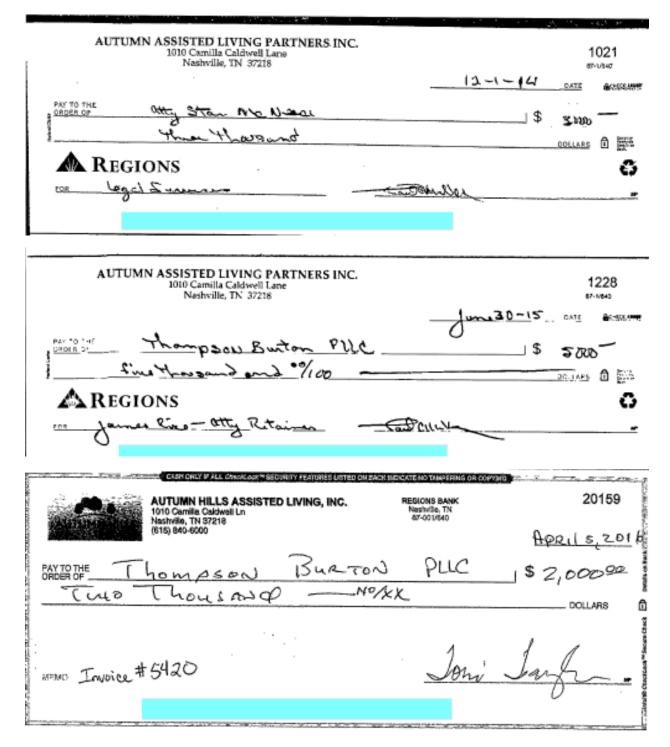

# Exhibit F – Autumn Assisted Living Partners Schedule of Capital Expenditures between July 1, 2014 and December 31, 2015 – Agreement to Purchase Required \$300,000 in Capital Improvements

| <pre>&lt; Autumn Assisted Living Partners,</pre> | Inc>       | <                            | Internal Audit Procedures>                 |
|--------------------------------------------------|------------|------------------------------|--------------------------------------------|
| Source of Capital Improvements                   | Amount     | Check<br>Amounts<br>Observed | Reported Purpose                           |
| Owner Labor for Construction Projects            |            |                              |                                            |
| Gerald Bright                                    | \$ 30,621  |                              | (In-House Labor Costs)                     |
| Calvin Walker                                    | 24,978     |                              | (In-House Labor Costs)                     |
| Joe Tibbs, Jr.                                   | 20,373     | \$ 42,195                    | (In-House Labor Costs)                     |
| Vendors                                          |            |                              |                                            |
| James Newsom Construction                        | 42,814     | 94,697                       | painting, drywall repairs                  |
| Direct Supply                                    | 20,864     | 4,000                        | new HVAC systems                           |
| Hoskins and Company                              | 19,600     | 15,600                       | new patient management accounting system   |
| Simplex Grinnell                                 | 18,364     |                              | replace sprinkler pipes                    |
| Kenneth Larry Contractors                        | 12,300     | 11,757                       | resident shower renovations                |
| J and D                                          | 10,147     | 6,968                        | major HVAC repairs                         |
| Door Ways                                        | 9,942      | 13,160                       | repair and replace doors per state survey  |
| Superior Fire Protection                         | 6,562      |                              | replace alarm panel and compressor         |
| Avenue Construction                              | 6,000      | 1,000                        | demo & renovations day room                |
| Accu Tint                                        | 5,040      |                              | window tinting and replacement             |
| Whitley & Whitley Architects                     | 5,000      |                              | architect services                         |
| J&J Construction and Lawn Care                   | 2,875      |                              | repair floor tile                          |
| Centry Sprinkler Repairs (Fire Sprinkler LLC)    | 2,685      | 5,383                        | replace damaged smoke dampers              |
| The Breland Group                                | 2,450      | 1,750                        | environmental reports                      |
| Hobart Services                                  | 2,391      |                              | replace walk in cooler door                |
| Green Hills Lock and Key                         | 1,620      | 2,040                        | replace door in day care                   |
| Fast Signs                                       | 1,474      |                              | new street sign                            |
| Door Tech                                        | 712        | 906                          | replace door                               |
| Stanley Steemer                                  | 418        |                              | clean carpert after renovation paint spill |
| Supplies and Materials                           |            |                              |                                            |
| Lowes                                            | 37         | 174                          |                                            |
| Home Depot                                       | 157        | 3,784                        |                                            |
| Misc Vendors                                     |            |                              |                                            |
| Best Buy                                         | 655        |                              |                                            |
| Thompson Bros Grass                              | 3,200      | 445                          |                                            |
| SouthLand Flooring Supplies                      | 6,347      | 2,738                        |                                            |
| Sweeping Corp of America                         | 630        |                              |                                            |
| Buds Hardware                                    | 2,236      |                              |                                            |
| Tennessee Electric Motors                        | 135        |                              |                                            |
| K Mart                                           | 986        |                              |                                            |
| Sears                                            | 335        |                              |                                            |
| Reserves for Chiller Replacement                 | 40,000     |                              | reserve established to replace old chiller |
| Total Capital Expenditures                       | \$ 307,482 | \$ 206,597                   |                                            |