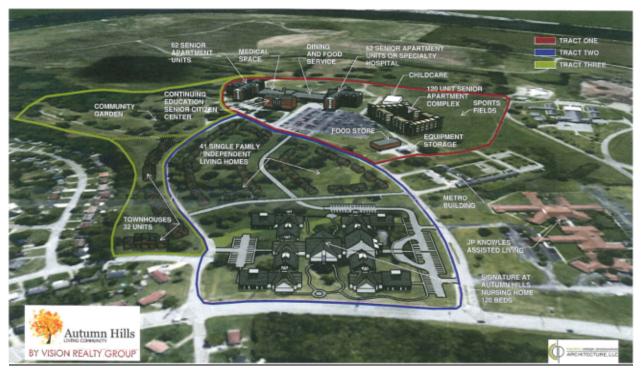

The final offer included plans for Vision Real Estate Investment Corp. to purchase the vacated Bordeaux Long-term Care facility for \$2,000,000 and assume existing leases with Kindred Hospital and Linde RSS, LLC. The existing vacant land was to be developed with senior housing, and the Ribeiro building of the Bordeaux Long-term Care facility converted into a 70-unit age 55 plus affordable rental housing community. In addition, Vision Real Estate Investment proposed converting a portion of the existing physical plant into a childcare center for employees and residents in the greater Bordeaux area. See the redevelopment conceptual design illustrated in Exhibit E.

#### Exhibit E – Autumn Hills Living Community Redevelopment Conceptual Design